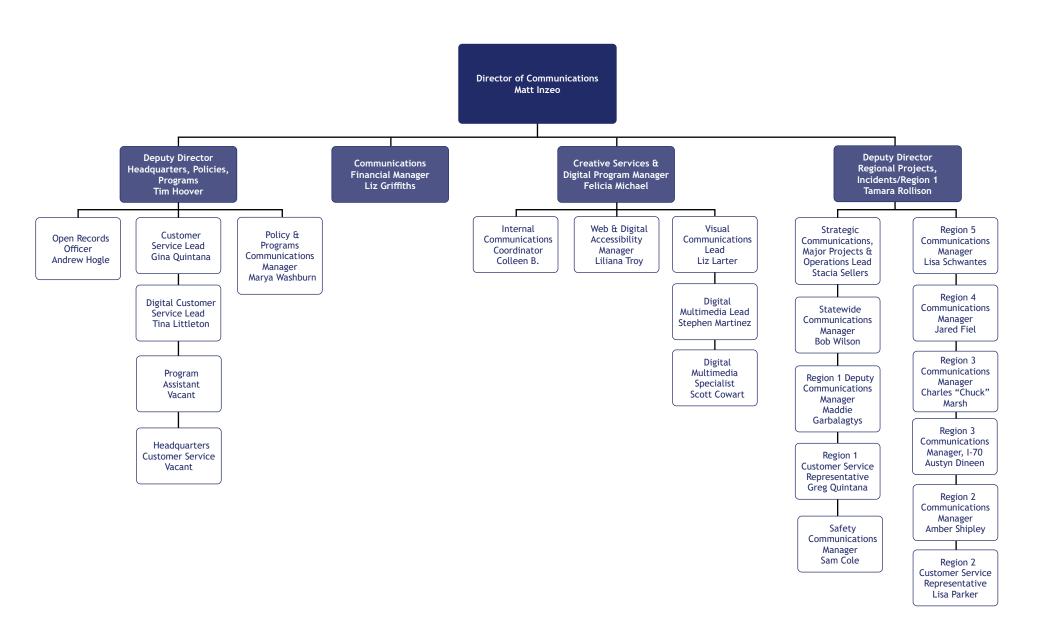

#### **Communications**

### **Executive Management Team**

Communications Maddie Garbalagyts

Communications Manager Tamara Rollinson

Communications
Manager
Charles Marsh

Communications Manager - I-70 Austyn Dineen