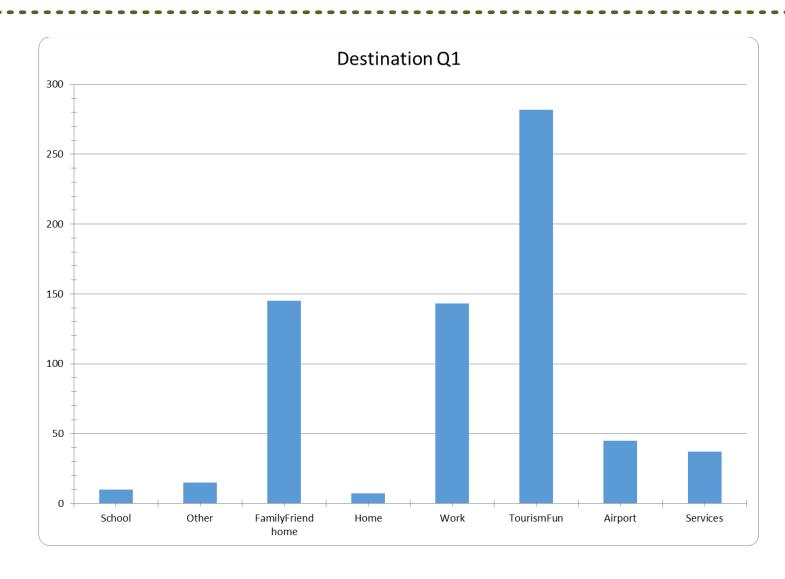

# Mapping Destinations

| Destination Markers      |     |  |
|--------------------------|-----|--|
| Work                     | 143 |  |
| Tourism/Fun              | 282 |  |
| Services                 | 37  |  |
| School School            | 10  |  |
| 0ther                    | 15  |  |
| Home                     | 7   |  |
| Family and Friends Homes | 145 |  |
| Airport                  | 45  |  |