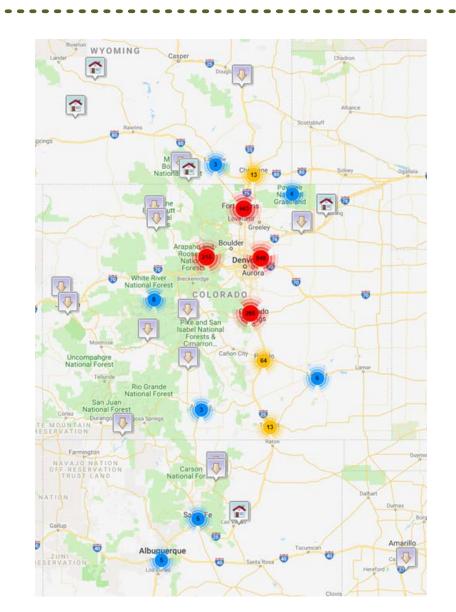

21 |
|----------|-----|
| No       | 60  |
| Not Sure | 34  |





#### Support for Establishing Front Range Passenger Rail

Do you support establishing Front Range Passenger Rail service between Fort Collins and Pueblo

| Yes      | 695 |
|----------|-----|
| No       | 66  |
| Not Sure | 33  |





#### Current Public Transit



Do you currently use public transit along the Front Range?





## Interest in Using Front Range Passenger Rail

 Yes
 652

 No
 63

 Not Sure
 51

If a passenger rail service were available along the Front Range, would you be interested in using the service?





#### Reasons to Consider Using Front Range Passenger Rail

(If yes) If a passenger rail service existed along the Front Range, for which reasons would you consider using it?







### Regional Points







# Front Range







# Mapping Destinations

| Destination Markers      |     |  |
|--------------------------|-----|--|
| Work                     | 143 |  |
| Tourism/Fun              | 282 |  |
| Services                 | 37  |  |
| School School            | 10  |  |
| 0ther                    | 15  |  |
| Home                     | 7   |  |
| Family and Friends Homes | 145 |  |
| Airport                  | 45  |  |