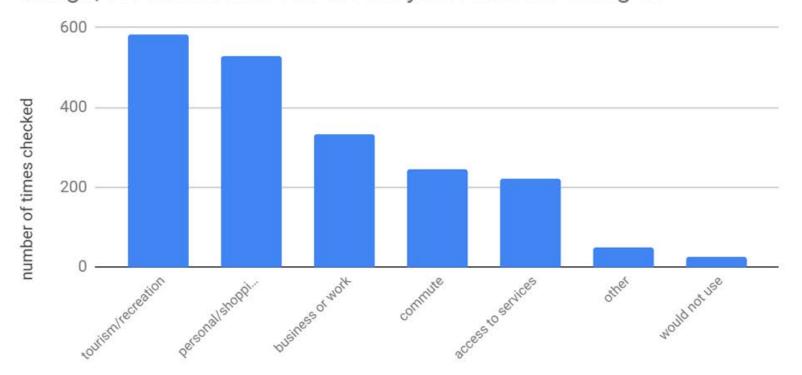

#### Reasons to Consider Using Front Range Passenger Rail

(If yes) If a passenger rail service existed along the Front Range, for which reasons would you consider using it?