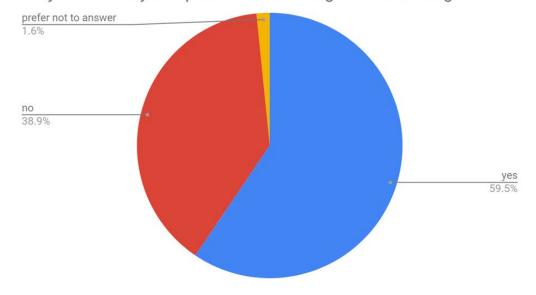

#### Support for Establishing Front Range Passenger Rail

Do you support establishing Front Range Passenger Rail service between Fort Collins and Pueblo

| Yes      | 695 |
|----------|-----|
| No       | 66  |
| Not Sure | 33  |