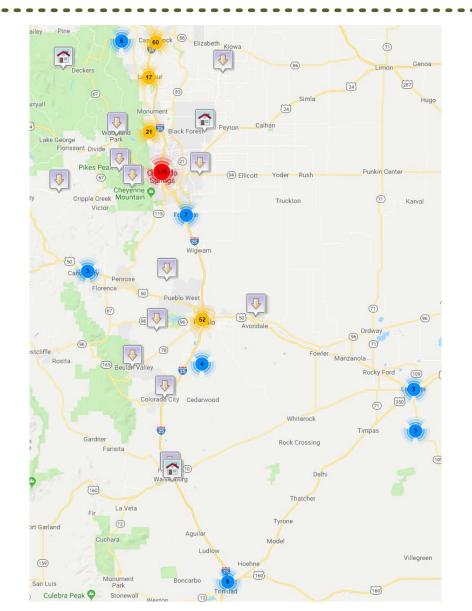

| No       | 60  |
| Not Sure | 34  |





#### Support for Establishing Front Range Passenger Rail

Do you support establishing Front Range Passenger Rail service between Fort Collins and Pueblo

| Yes      | 695 |
|----------|-----|
| No       | 66  |
| Not Sure | 33  |





#### Current Public Transit



Do you currently use public transit along the Front Range?





## Interest in Using Front Range Passenger Rail

 Yes
 652

 No
 63

 Not Sure
 51

If a passenger rail service were available along the Front Range, would you be interested in using the service?





#### Reasons to Consider Using Front Range Passenger Rail

(If yes) If a passenger rail service existed along the Front Range, for which reasons would you consider using it?







### Regional Points







# Front Range







# Mapping Destinations

| Destination Markers      |     |  |
|--------------------------|-----|--|
| Work                     | 143 |  |
| Tourism/Fun              | 282 |  |
| Services                 | 37  |  |
| School School            | 10  |  |
| 0ther                    | 15  |  |
| Home                     | 7   |  |
| Family and Friends Homes | 145 |  |
| Airport                  | 45  |  |