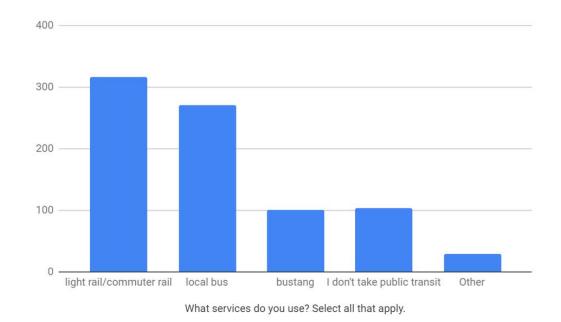

#### Current Public Transit

Do you currently use public transit along the Front Range?