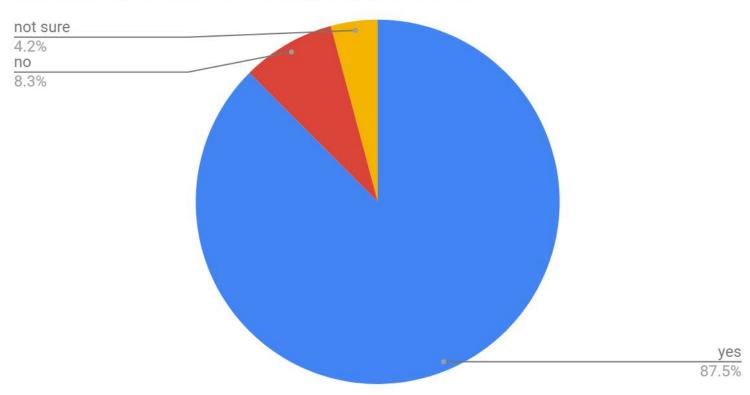

#### Addressing Transportation Needs

Do you believe passenger rail service could help address transportation needs along the Front Range?

| Yes      | 721 |
|----------|-----|
| No       | 60  |
| Not Sure | 34  |