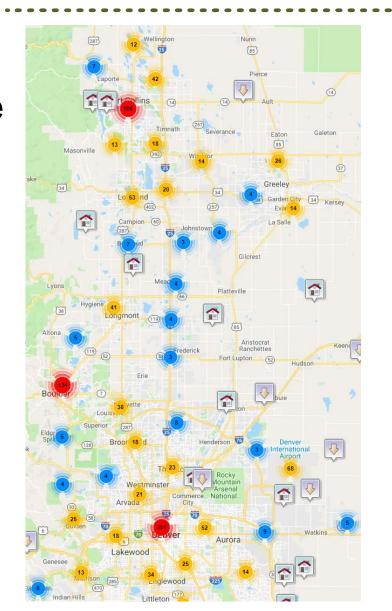

# Mapping Destinations

| Destination Markers      |     |  |
|--------------------------|-----|--|
| Work                     | 143 |  |
| Tourism/Fun              | 282 |  |
| Services                 | 37  |  |
| School School            | 10  |  |
| 0ther                    | 15  |  |
| Home                     | 7   |  |
| Family and Friends Homes | 145 |  |
| Airport                  | 45  |  |