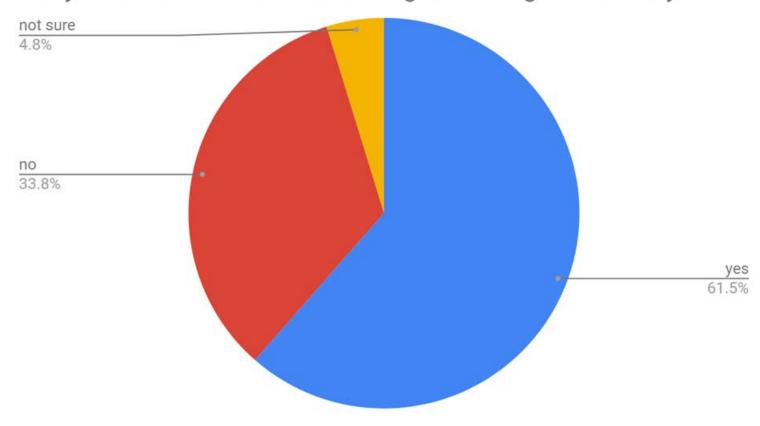

# Front Range Passenger Rail MetroQuest Survey 2-Week Results

- 827 people that have completed the survey so far.
- •825 in English.
- 2 in Spanish.
- 445 people have provided their email.

Are you aware of of the Front Range Passenger Rail study?