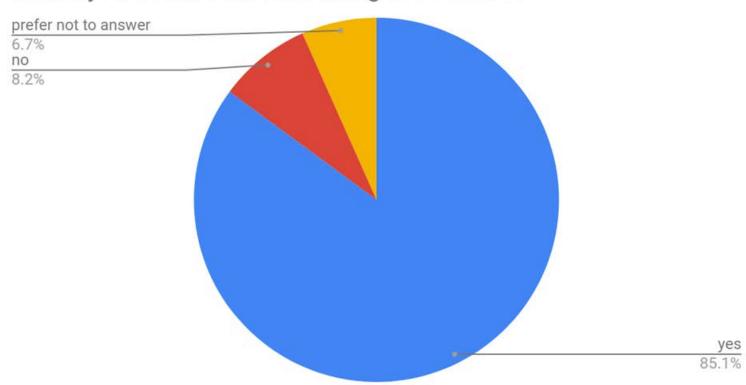

## Interest in Using Front Range Passenger Rail

 Yes
 652

 No
 63

 Not Sure
 51

If a passenger rail service were available along the Front Range, would you be interested in using the service?