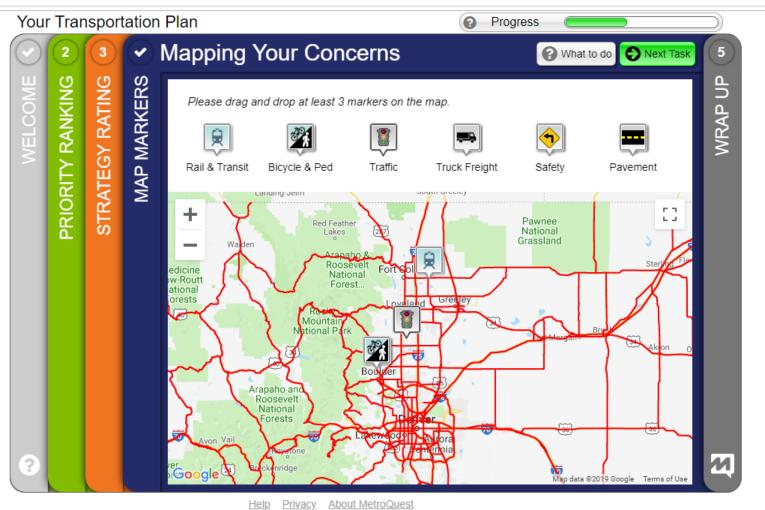

#### **Current Activities (May - August 2019):**

- 1. Statewide Transportation Planning & Other Events
- 2. Material & Collateral Development: Digital/ Website, One-Pager, Presentations
- MetroQuest Survey Tool: (Sample currently used in CDOT's Statewide Planning process is shown on following pages)
  - a. Timeline:
    - i. June: Create; Commission review/approve; Launch
    - ii. July: Promote
  - b. Goals:
    - i. Awareness
    - ii. Gather feedback; input; build email distribution

# MetroQuest Survey Tool Mapping Example