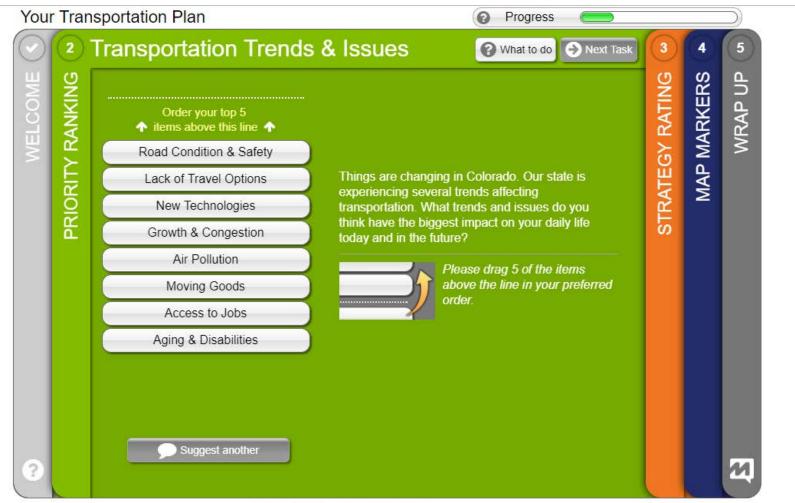

#### **Current Activities (May - August 2019):**

- 1. Statewide Transportation Planning & Other Events
- 2. Material & Collateral Development: Digital/ Website, One-Pager, Presentations
- MetroQuest Survey Tool: (Sample currently used in CDOT's Statewide Planning process is shown on following pages)
  - a. Timeline:
    - i. June: Create; Commission review/approve; Launch
    - ii. July: Promote
  - b. Goals:
    - i. Awareness
    - ii. Gather feedback; input; build email distribution

# MetroQuest Survey Tool Ranking Example