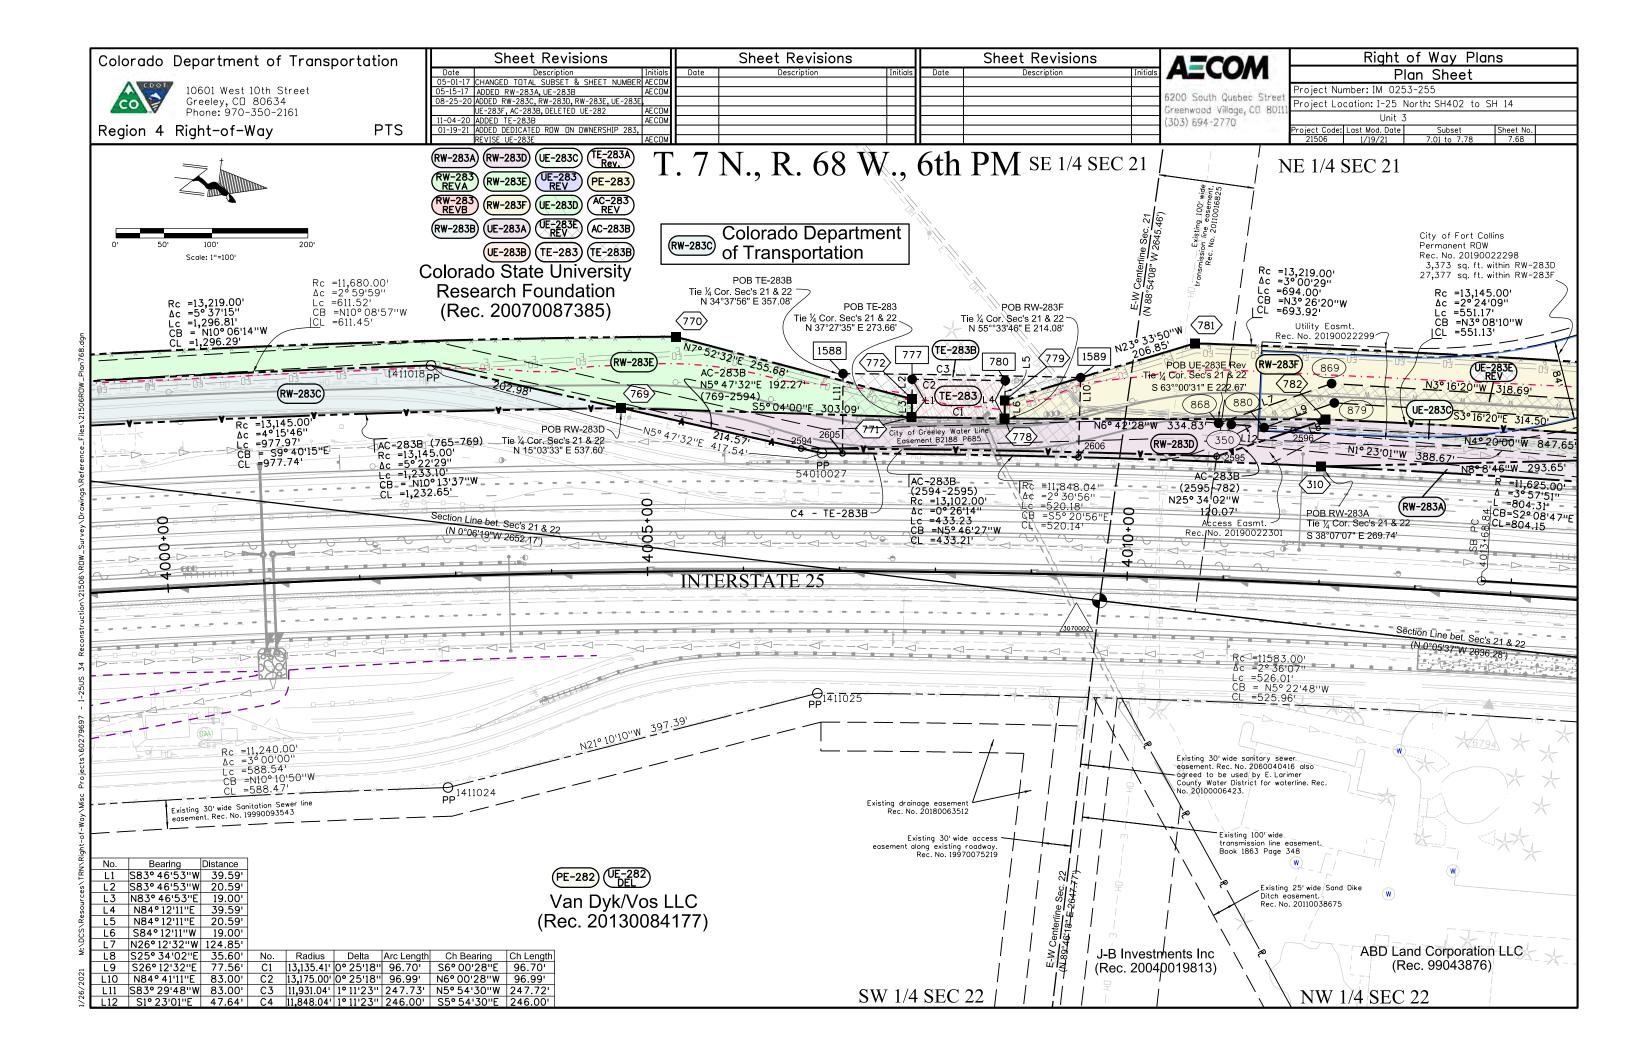

Date of ROW Plan Authorization: September 14, 2020 Property Address: 3829 E Prospect Road, Fort Collins, CO 80525 Landowner's Name:

- Colorado State University Research Foundation
- Boxelder Sanitation District, a Statutory Colorado Special District (easement holder)
- Northern Colorado Water Conservancy District (property and related water is subject to District oversight and requirements)
- SW Prospect I25 Metropolitan District 1, 2, 3, 5 (property is subject to District oversight and development requirements)
- City of Fort Collins (easement holder)

**Current Size of Property:** 5,115,468.6 s.f./117.435 acres (per CDOT appraisal) Proposed Size of Acquisition:

- RW-283B: 62,464 s.f./1.434 acres
- RW-283D: 41,396 s.f./0.950 acres
  - Gross area of this parcel is 44,769sf; however, 3,373sf of which are within an existing right of way dedicated to the City of Fort Collins, leaving the net area provided above (41,396sf)
- RW-283E: 139,936 s.f./3.212 acres
- RW-283F: 53,301 s.f./1.224 acres
  - Gross area of this parcel is 80,678sf; however, 27,377sf of which are within an existing right of way dedicated to the City of Fort Collins, leaving the net area provided above (41,396sf)
- UE-283D: 9,045 s.f./0.208 acres
- UE-283E REV: 18,576 s.f./0.426 acres
- TE-283: 3,843 s.f./0.088 acres 1yr. term
- TE-283A REV: 1,992 s.f./0.046 acres 1yr. term
- TE-283C: 600 s.f./0.014 acres 1yr. term

Purpose of Parcels Necessary for Project:

- RW-283B: Fee simple acquisition for the construction, operation and maintenance of highway facilities.
  - Value at FMV: \$62,464
- RW-283D: \$41,396 Fee simple acquisition for the construction, operation and maintenance of highway facilities. Value at FMV: \$41,396
- RW-283E: Fee simple acquisition for the construction, operation and maintenance of highway facilities. Value at FMV: \$139,936
- RW-283F: Fee simple acquisition for the construction, operation and maintenance of highway facilities. Value at FMV: \$53,301
- UE-283D: Utility easement to be deeded to the City of Greeley for a water line. As provided in Exhibit A (attached), this Parcel is wholly contained within a proposed fee acquisition no compensation due to landowner. Value at FMV: \$0
- UE-283E REV: Utility easement to be deeded to the City of Greeley for a water line. As provided in Exhibit A (attached), this Parcel is wholly contained within a proposed fee acquisition no compensation due to landowner.