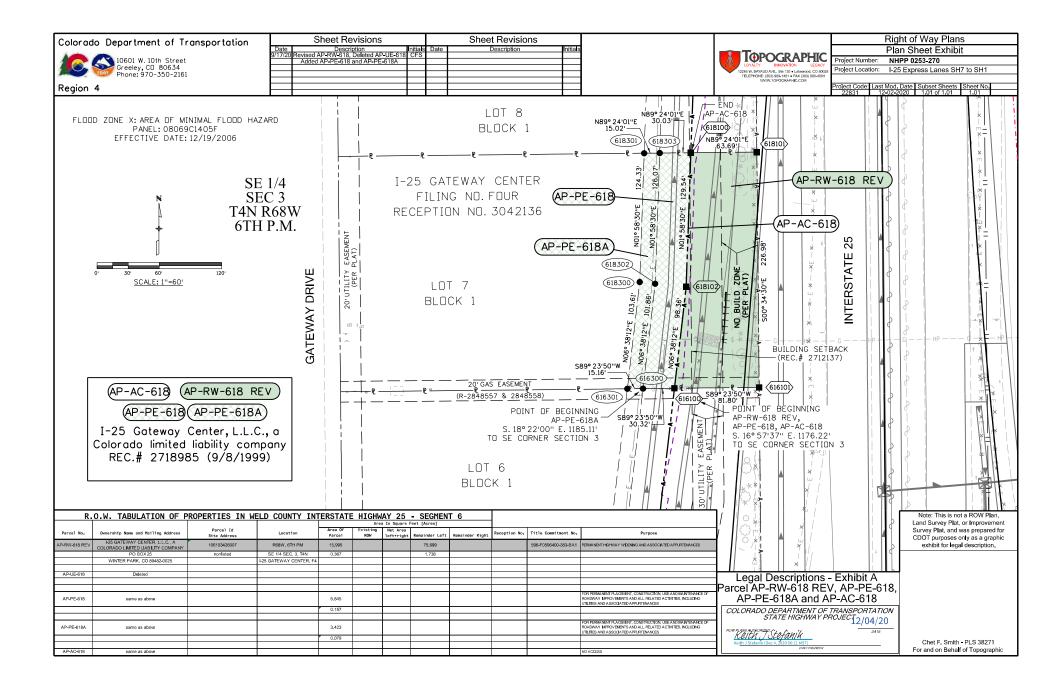

| Post-Amerco Real Property Condemnation Authorization Requests<br>March 18, 2021 Transportation Commission Meeting |                                                                                                                                                                                                                                                                                                                                                                                                                                                                                                                                                                                                              |               |              |              |                       |                                               |                  |                                                                                           |                   |                                  |                                                        |  |
|-------------------------------------------------------------------------------------------------------------------|--------------------------------------------------------------------------------------------------------------------------------------------------------------------------------------------------------------------------------------------------------------------------------------------------------------------------------------------------------------------------------------------------------------------------------------------------------------------------------------------------------------------------------------------------------------------------------------------------------------|---------------|--------------|--------------|-----------------------|-----------------------------------------------|------------------|-------------------------------------------------------------------------------------------|-------------------|----------------------------------|--------------------------------------------------------|--|
|                                                                                                                   |                                                                                                                                                                                                                                                                                                                                                                                                                                                                                                                                                                                                              |               |              |              | Region 4 - Con        | ondemnation Authorization Requests            |                  |                                                                                           |                   |                                  |                                                        |  |
| Transportation<br>Commission District                                                                             | Project Name                                                                                                                                                                                                                                                                                                                                                                                                                                                                                                                                                                                                 | Project #     | Project Code | Parcel #     | Parcel Size           | Property Owner(s)                             | Valuation Amount | Chief Engineer's<br>Cost Estimate<br>(CECE), Appraisal<br>(A) or Waiver<br>Valuation (WV) | Date of Valuation | Owner's Current<br>Counter-Offer | TC Acquisition<br>Resolution Number<br>(If Applicable) |  |
|                                                                                                                   |                                                                                                                                                                                                                                                                                                                                                                                                                                                                                                                                                                                                              |               |              | RW-283B      | 62,464 SF/1.434 AC    |                                               |                  |                                                                                           |                   |                                  |                                                        |  |
|                                                                                                                   |                                                                                                                                                                                                                                                                                                                                                                                                                                                                                                                                                                                                              |               |              | RW-283D      | 44,769 SF / 1.028 AC  |                                               |                  |                                                                                           |                   |                                  |                                                        |  |
|                                                                                                                   |                                                                                                                                                                                                                                                                                                                                                                                                                                                                                                                                                                                                              |               |              | RW-283E      | 139,936 SF / 3.212 AC |                                               |                  | A                                                                                         | December 9, 2020  | N/A - None provided              | N/A - Post SB 19-017                                   |  |
|                                                                                                                   |                                                                                                                                                                                                                                                                                                                                                                                                                                                                                                                                                                                                              |               |              | RW-283F      | 80,678 SF / 1.852 AC  | Coloado State University Research Foundation  | \$387,200.00     |                                                                                           |                   |                                  |                                                        |  |
| 5                                                                                                                 | I-25 North: SH 402 to SH 14                                                                                                                                                                                                                                                                                                                                                                                                                                                                                                                                                                                  | IM 0253-255   | 21506        | UE-283D      | 9,045 SF / 0.208 AC   |                                               |                  |                                                                                           |                   |                                  |                                                        |  |
| 5                                                                                                                 |                                                                                                                                                                                                                                                                                                                                                                                                                                                                                                                                                                                                              |               |              | UE-283E REV  | 18,576 SF / 0.426 AC  |                                               |                  |                                                                                           |                   |                                  |                                                        |  |
|                                                                                                                   |                                                                                                                                                                                                                                                                                                                                                                                                                                                                                                                                                                                                              |               |              | TE-283       | 3,843 SF / 0.088 AC   |                                               |                  |                                                                                           |                   |                                  |                                                        |  |
|                                                                                                                   |                                                                                                                                                                                                                                                                                                                                                                                                                                                                                                                                                                                                              |               |              | TE-283A REV  | 1,992 SF / 0.042 AC   |                                               |                  |                                                                                           |                   |                                  |                                                        |  |
|                                                                                                                   |                                                                                                                                                                                                                                                                                                                                                                                                                                                                                                                                                                                                              |               |              | TE-283C      | 600 SF / 0.014 AC     |                                               |                  |                                                                                           |                   |                                  |                                                        |  |
|                                                                                                                   | AP-RW-605REV         25,328 SF / 0.581 AC           AP-PE-605         23,494 SF / 0.539 AC           AP-TE-605REV         33,495 SF / 0.767 AC           AP-TE-605A         6,191 SF / 0.142 AC           AP-RW-615REV         21,715 SF / 0.499 AC           AP-PE-615         6,500 SF / 0.149 AC           AP-PE-615         6,500 SF / 0.149 AC           AP-RW-615REV         18,359 SF / 0.621 AC           AP-PE-616         5,912 SF / 0.136 AC           AP-PE-616         5,912 SF / 0.136 AC           AP-PE-616A         2,956 SF / 0.068 AC           AP-PW-616REV         13,364 SF / 0.307 AC |               |              |              |                       | RMSJ, LLC                                     | \$8,200.00       | A                                                                                         | November 12, 2020 | \$63,000.00                      |                                                        |  |
|                                                                                                                   |                                                                                                                                                                                                                                                                                                                                                                                                                                                                                                                                                                                                              |               |              |              |                       |                                               |                  |                                                                                           |                   |                                  |                                                        |  |
|                                                                                                                   |                                                                                                                                                                                                                                                                                                                                                                                                                                                                                                                                                                                                              |               |              |              |                       |                                               |                  |                                                                                           | ,                 |                                  |                                                        |  |
|                                                                                                                   |                                                                                                                                                                                                                                                                                                                                                                                                                                                                                                                                                                                                              |               |              |              | · · · ·               |                                               |                  |                                                                                           |                   |                                  |                                                        |  |
|                                                                                                                   |                                                                                                                                                                                                                                                                                                                                                                                                                                                                                                                                                                                                              |               |              |              |                       |                                               | \$343,000.00     | A                                                                                         | November 20, 2020 | \$550,000.00                     |                                                        |  |
|                                                                                                                   |                                                                                                                                                                                                                                                                                                                                                                                                                                                                                                                                                                                                              |               |              |              |                       |                                               |                  |                                                                                           |                   |                                  |                                                        |  |
|                                                                                                                   |                                                                                                                                                                                                                                                                                                                                                                                                                                                                                                                                                                                                              |               |              |              | ., ,                  | St. Paul Property Holdings, LLC               |                  |                                                                                           |                   |                                  |                                                        |  |
|                                                                                                                   |                                                                                                                                                                                                                                                                                                                                                                                                                                                                                                                                                                                                              |               |              |              | .,                    |                                               |                  |                                                                                           |                   |                                  |                                                        |  |
|                                                                                                                   |                                                                                                                                                                                                                                                                                                                                                                                                                                                                                                                                                                                                              |               |              |              |                       |                                               |                  |                                                                                           |                   |                                  |                                                        |  |
|                                                                                                                   |                                                                                                                                                                                                                                                                                                                                                                                                                                                                                                                                                                                                              |               |              |              | · · · ·               |                                               |                  |                                                                                           |                   |                                  |                                                        |  |
|                                                                                                                   |                                                                                                                                                                                                                                                                                                                                                                                                                                                                                                                                                                                                              |               |              |              |                       |                                               |                  |                                                                                           |                   |                                  |                                                        |  |
|                                                                                                                   | I-25 Express Lanes SH7 to                                                                                                                                                                                                                                                                                                                                                                                                                                                                                                                                                                                    | NHPP 0253-270 |              | AP-RW-620REV | 11,050 SF / 0.254 AC  |                                               |                  |                                                                                           |                   |                                  | TC-19-07-03                                            |  |
|                                                                                                                   | SH1                                                                                                                                                                                                                                                                                                                                                                                                                                                                                                                                                                                                          |               | 22831        | AP-RW-621REV | 8,834 SF / 0.203 AC   | -                                             |                  |                                                                                           |                   |                                  |                                                        |  |
|                                                                                                                   |                                                                                                                                                                                                                                                                                                                                                                                                                                                                                                                                                                                                              |               |              | AP-PE-618    | 6,845 SF / 0.157 AC   |                                               |                  |                                                                                           |                   |                                  |                                                        |  |
|                                                                                                                   |                                                                                                                                                                                                                                                                                                                                                                                                                                                                                                                                                                                                              |               |              | AP-PE-618A   | 3,423 SF / 0.079 AC   |                                               |                  | A                                                                                         |                   |                                  |                                                        |  |
|                                                                                                                   |                                                                                                                                                                                                                                                                                                                                                                                                                                                                                                                                                                                                              |               |              | AP-PE-619    | 6,846 SF / 0.157 AC   | I-25 Gateway Center, L.L.C.                   | \$573,000.00     |                                                                                           | December 17, 2020 | N/A - None provided              |                                                        |  |
|                                                                                                                   |                                                                                                                                                                                                                                                                                                                                                                                                                                                                                                                                                                                                              |               |              | AP-PE-619A   | 3,423 SF / 0.079 AC   | , zo onewy center, ezer.                      |                  |                                                                                           |                   |                                  |                                                        |  |
|                                                                                                                   |                                                                                                                                                                                                                                                                                                                                                                                                                                                                                                                                                                                                              |               |              | AP-PE-620    | 6,847 SF / 0.157 AC   |                                               |                  |                                                                                           |                   |                                  |                                                        |  |
|                                                                                                                   |                                                                                                                                                                                                                                                                                                                                                                                                                                                                                                                                                                                                              |               |              | AP-PE-620A   | 3,423 SF / 0.079 AC   |                                               |                  |                                                                                           |                   |                                  |                                                        |  |
|                                                                                                                   |                                                                                                                                                                                                                                                                                                                                                                                                                                                                                                                                                                                                              |               |              | AP-PE-621    | 5,482 SF / 0.126 AC   |                                               |                  |                                                                                           |                   |                                  |                                                        |  |
|                                                                                                                   |                                                                                                                                                                                                                                                                                                                                                                                                                                                                                                                                                                                                              |               |              | AP-PE-621A   | 3,909 SF / 0.090 AC   |                                               |                  |                                                                                           |                   |                                  |                                                        |  |
|                                                                                                                   |                                                                                                                                                                                                                                                                                                                                                                                                                                                                                                                                                                                                              |               |              | AP-TE-621    | 4,281 SF / 0.098 AC   |                                               |                  |                                                                                           |                   |                                  |                                                        |  |
|                                                                                                                   |                                                                                                                                                                                                                                                                                                                                                                                                                                                                                                                                                                                                              |               |              | AP-RW-622REV | 13,192 SF / 0.303 AC  |                                               |                  |                                                                                           |                   |                                  |                                                        |  |
|                                                                                                                   |                                                                                                                                                                                                                                                                                                                                                                                                                                                                                                                                                                                                              |               |              | AP-PE-622    | 5,569 SF / 0.128 AC   | I-25 Gateway Center Owner's Association, Inc. | \$49,150.00      | A                                                                                         | December 17, 2020 | N/A - None provided              |                                                        |  |
|                                                                                                                   |                                                                                                                                                                                                                                                                                                                                                                                                                                                                                                                                                                                                              |               |              | AP-TE-622REV | 19,519 SF / 0.448 AC  |                                               |                  |                                                                                           |                   |                                  |                                                        |  |