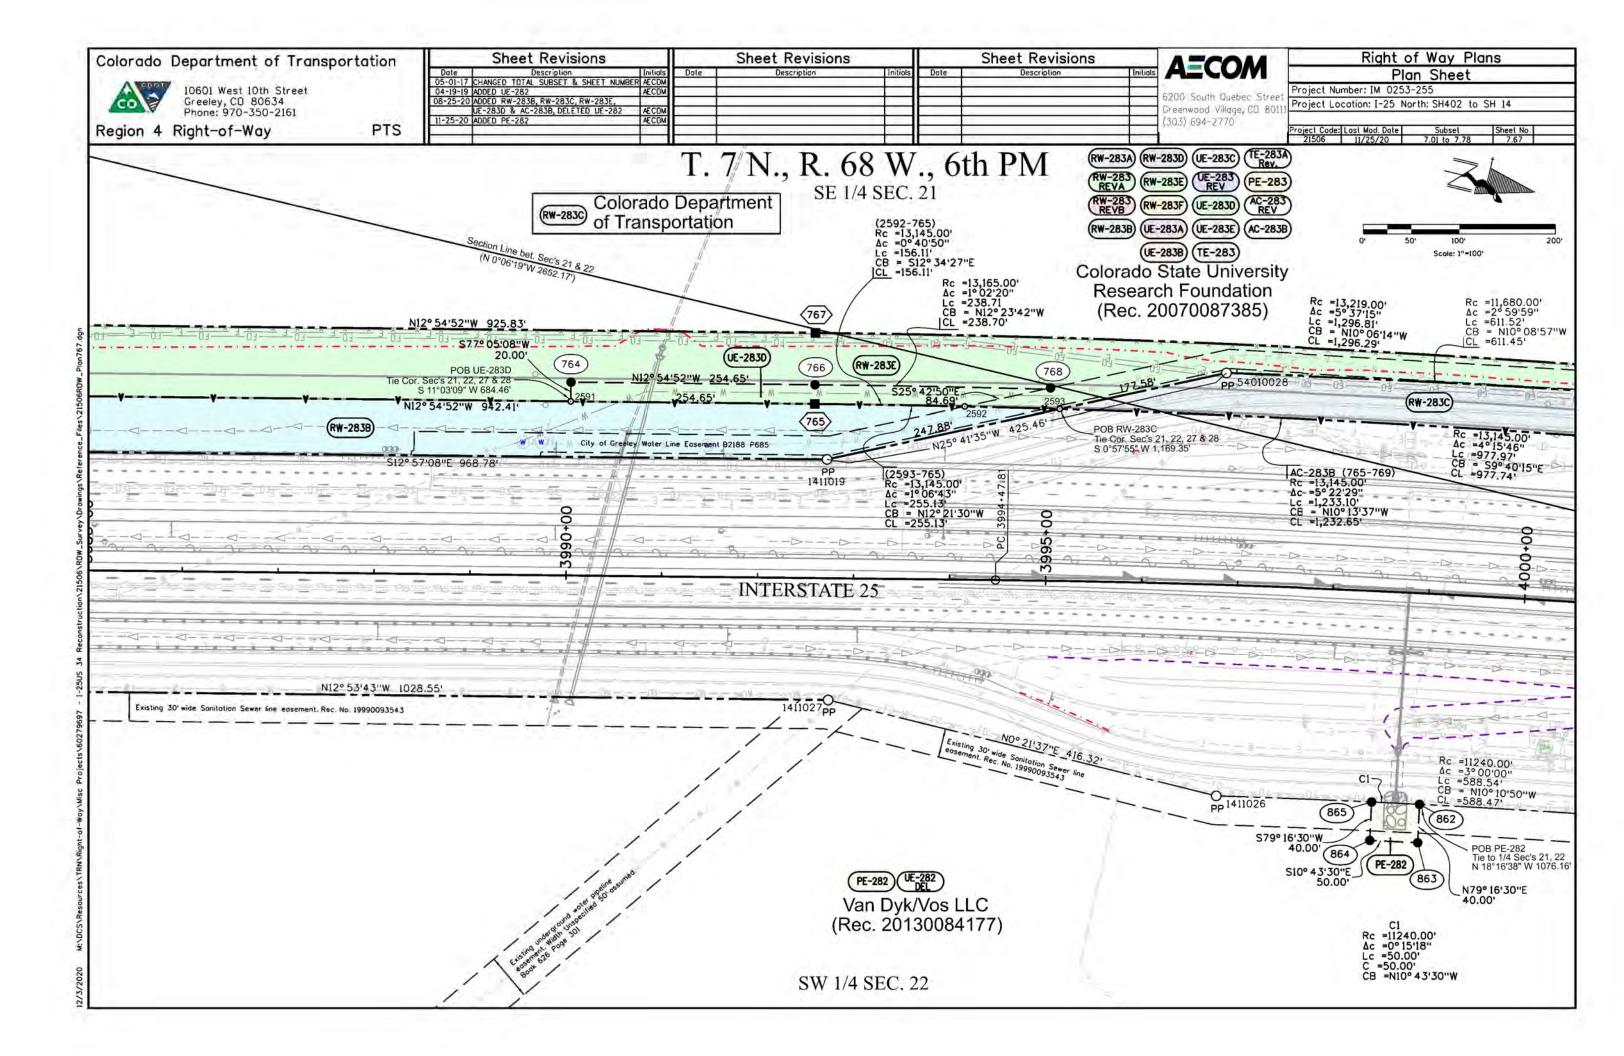

Date of ROW Plan Authorization: September 14, 2020 Property Address: 3829 E Prospect Road, Fort Collins, CO 80525 Landowner's Name:

- Colorado State University Research Foundation
- Boxelder Sanitation District, a Statutory Colorado Special District (easement holder)
- Northern Colorado Water Conservancy District (property and related water is subject to District oversight and requirements)
- SW Prospect I25 Metropolitan District 1, 2, 3, 5 (property is subject to District oversight and development requirements)
- City of Fort Collins (easement holder)

**Current Size of Property:** 5,115,468.6 s.f./117.435 acres (per CDOT appraisal) Proposed Size of Acquisition:

- RW-283B: 62,464 s.f./1.434 acres
- RW-283D: 41,396 s.f./0.950 acres
  - Gross area of this parcel is 44,769sf; however, 3,373sf of which are within an existing right of way dedicated to the City of Fort Collins, leaving the net area provided above (41,396sf)
- RW-283E: 139,936 s.f./3.212 acres
- RW-283F: 53,301 s.f./1.224 acres
  - Gross area of this parcel is 80,678sf; however, 27,377sf of which are within an existing right of way dedicated to the City of Fort Collins, leaving the net area provided above (41,396sf)
- UE-283D: 9,045 s.f./0.208 acres
- UE-283E REV: 18,576 s.f./0.426 acres
- TE-283: 3,843 s.f./0.088 acres 1yr. term
- TE-283A REV: 1,992 s.f./0.046 acres 1yr. term
- TE-283C: 600 s.f./0.014 acres 1yr. term

Purpose of Parcels Necessary for Project:

- RW-283B: Fee simple acquisition for the construction, operation and maintenance of highway facilities.
  - Value at FMV: \$62,464
- RW-283D: \$41,396 Fee simple acquisition for the construction, operation and maintenance of highway facilities. Value at FMV: \$41,396
- RW-283E: Fee simple acquisition for the construction, operation and maintenance of highway facilities. Value at FMV: \$139,936
- RW-283F: Fee simple acquisition for the construction, operation and maintenance of highway facilities. Value at FMV: \$53,301
- UE-283D: Utility easement to be deeded to the City of Greeley for a water line. As provided in Exhibit A (attached), this Parcel is wholly contained within a proposed fee acquisition no compensation due to landowner. Value at FMV: \$0
- UE-283E REV: Utility easement to be deeded to the City of Greeley for a water line. As provided in Exhibit A (attached), this Parcel is wholly contained within a proposed fee acquisition no compensation due to landowner.