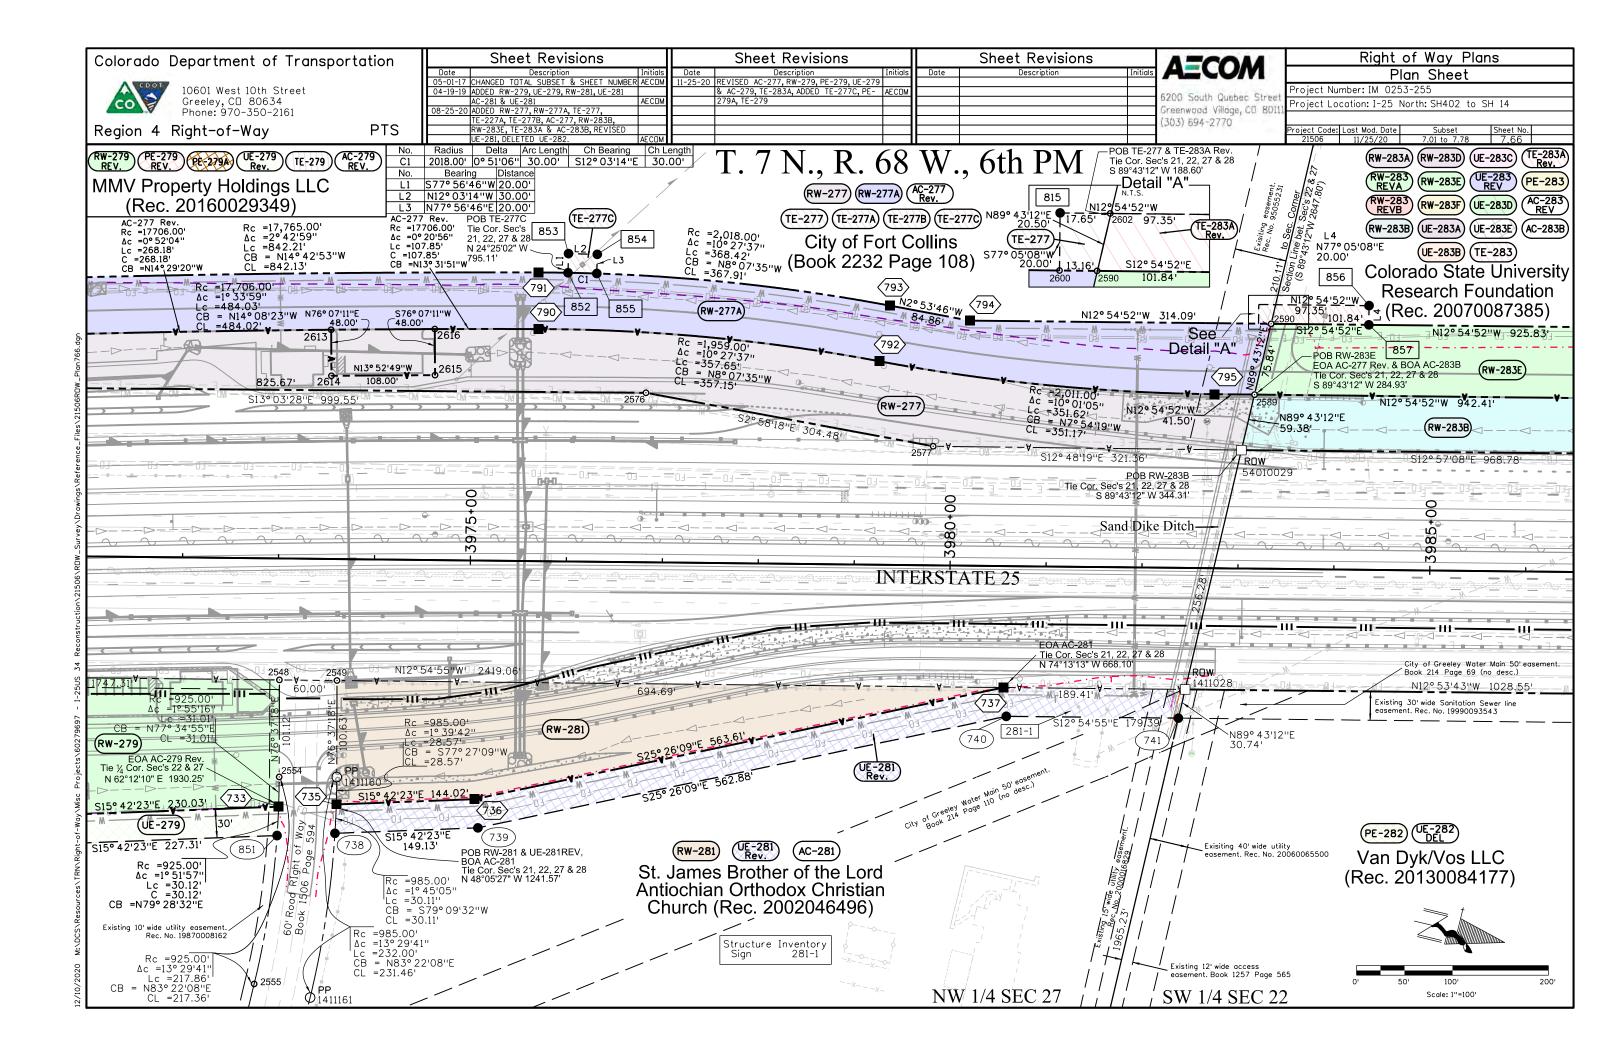

Date of ROW Plan Authorization: September 14, 2020 Property Address: 3829 E Prospect Road, Fort Collins, CO 80525 Landowner's Name:

- Colorado State University Research Foundation
- Boxelder Sanitation District, a Statutory Colorado Special District (easement holder)
- Northern Colorado Water Conservancy District (property and related water is subject to District oversight and requirements)
- SW Prospect I25 Metropolitan District 1, 2, 3, 5 (property is subject to District oversight and development requirements)
- City of Fort Collins (easement holder)

**Current Size of Property:** 5,115,468.6 s.f./117.435 acres (per CDOT appraisal) Proposed Size of Acquisition:

- RW-283B: 62,464 s.f./1.434 acres
- RW-283D: 41,396 s.f./0.950 acres
  - Gross area of this parcel is 44,769sf; however, 3,373sf of which are within an existing right of way dedicated to the City of Fort Collins, leaving the net area provided above (41,396sf)
- RW-283E: 139,936 s.f./3.212 acres
- RW-283F: 53,301 s.f./1.224 acres
  - Gross area of this parcel is 80,678sf; however, 27,377sf of which are within an existing right of way dedicated to the City of Fort Collins, leaving the net area provided above (41,396sf)
- UE-283D: 9,045 s.f./0.208 acres
- UE-283E REV: 18,576 s.f./0.426 acres
- TE-283: 3,843 s.f./0.088 acres 1yr. term
- TE-283A REV: 1,992 s.f./0.046 acres 1yr. term
- TE-283C: 600 s.f./0.014 acres 1yr. term

Purpose of Parcels Necessary for Project:

- RW-283B: Fee simple acquisition for the construction, operation and maintenance of highway facilities.
  - Value at FMV: \$62,464
- RW-283D: \$41,396 Fee simple acquisition for the construction, operation and maintenance of highway facilities. Value at FMV: \$41,396
- RW-283E: Fee simple acquisition for the construction, operation and maintenance of highway facilities. Value at FMV: \$139,936
- RW-283F: Fee simple acquisition for the construction, operation and maintenance of highway facilities. Value at FMV: \$53,301
- UE-283D: Utility easement to be deeded to the City of Greeley for a water line. As provided in Exhibit A (attached), this Parcel is wholly contained within a proposed fee acquisition no compensation due to landowner. Value at FMV: \$0
- UE-283E REV: Utility easement to be deeded to the City of Greeley for a water line. As provided in Exhibit A (attached), this Parcel is wholly contained within a proposed fee acquisition no compensation due to landowner.