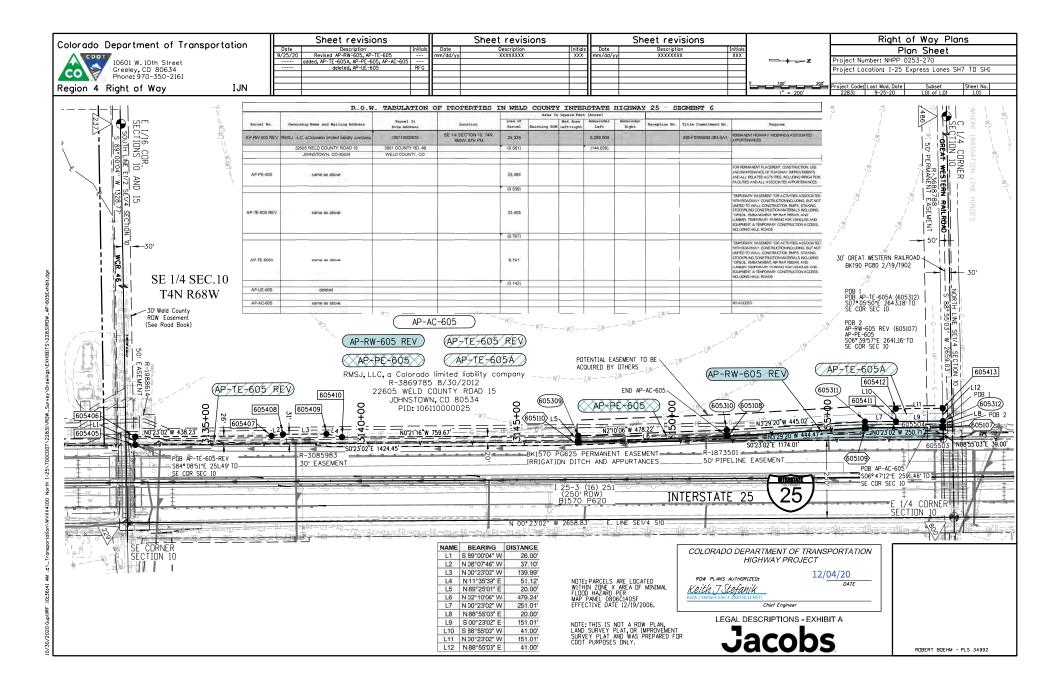

| Post-Amerco Real Property Condemnation Authorization Requests<br>March 18, 2021 Transportation Commission Meeting |                                                                                                                                                                                                                                                                                                                                                                                                                                                                                                                                                                                                              |               |              |              |                       |                                               |                  |                                                                                           |                   |                                  |                                                        |  |
|-------------------------------------------------------------------------------------------------------------------|--------------------------------------------------------------------------------------------------------------------------------------------------------------------------------------------------------------------------------------------------------------------------------------------------------------------------------------------------------------------------------------------------------------------------------------------------------------------------------------------------------------------------------------------------------------------------------------------------------------|---------------|--------------|--------------|-----------------------|-----------------------------------------------|------------------|-------------------------------------------------------------------------------------------|-------------------|----------------------------------|--------------------------------------------------------|--|
|                                                                                                                   |                                                                                                                                                                                                                                                                                                                                                                                                                                                                                                                                                                                                              |               |              |              | Region 4 - Con        | ondemnation Authorization Requests            |                  |                                                                                           |                   |                                  |                                                        |  |
| Transportation<br>Commission District                                                                             | Project Name                                                                                                                                                                                                                                                                                                                                                                                                                                                                                                                                                                                                 | Project #     | Project Code | Parcel #     | Parcel Size           | Property Owner(s)                             | Valuation Amount | Chief Engineer's<br>Cost Estimate<br>(CECE), Appraisal<br>(A) or Waiver<br>Valuation (WV) | Date of Valuation | Owner's Current<br>Counter-Offer | TC Acquisition<br>Resolution Number<br>(If Applicable) |  |
|                                                                                                                   |                                                                                                                                                                                                                                                                                                                                                                                                                                                                                                                                                                                                              |               |              | RW-283B      | 62,464 SF/1.434 AC    |                                               |                  |                                                                                           |                   |                                  |                                                        |  |
|                                                                                                                   |                                                                                                                                                                                                                                                                                                                                                                                                                                                                                                                                                                                                              |               |              | RW-283D      | 44,769 SF / 1.028 AC  |                                               |                  |                                                                                           |                   |                                  |                                                        |  |
|                                                                                                                   |                                                                                                                                                                                                                                                                                                                                                                                                                                                                                                                                                                                                              |               |              | RW-283E      | 139,936 SF / 3.212 AC |                                               |                  | A                                                                                         | December 9, 2020  | N/A - None provided              | N/A - Post SB 19-017                                   |  |
|                                                                                                                   |                                                                                                                                                                                                                                                                                                                                                                                                                                                                                                                                                                                                              |               |              | RW-283F      | 80,678 SF / 1.852 AC  | Coloado State University Research Foundation  | \$387,200.00     |                                                                                           |                   |                                  |                                                        |  |
| 5                                                                                                                 | I-25 North: SH 402 to SH 14                                                                                                                                                                                                                                                                                                                                                                                                                                                                                                                                                                                  | IM 0253-255   | 21506        | UE-283D      | 9,045 SF / 0.208 AC   |                                               |                  |                                                                                           |                   |                                  |                                                        |  |
| 5                                                                                                                 |                                                                                                                                                                                                                                                                                                                                                                                                                                                                                                                                                                                                              |               |              | UE-283E REV  | 18,576 SF / 0.426 AC  |                                               |                  |                                                                                           |                   |                                  |                                                        |  |
|                                                                                                                   |                                                                                                                                                                                                                                                                                                                                                                                                                                                                                                                                                                                                              |               |              | TE-283       | 3,843 SF / 0.088 AC   |                                               |                  |                                                                                           |                   |                                  |                                                        |  |
|                                                                                                                   |                                                                                                                                                                                                                                                                                                                                                                                                                                                                                                                                                                                                              |               |              | TE-283A REV  | 1,992 SF / 0.042 AC   |                                               |                  |                                                                                           |                   |                                  |                                                        |  |
|                                                                                                                   |                                                                                                                                                                                                                                                                                                                                                                                                                                                                                                                                                                                                              |               |              | TE-283C      | 600 SF / 0.014 AC     |                                               |                  |                                                                                           |                   |                                  |                                                        |  |
|                                                                                                                   | AP-RW-605REV         25,328 SF / 0.581 AC           AP-PE-605         23,494 SF / 0.539 AC           AP-TE-605REV         33,495 SF / 0.767 AC           AP-TE-605A         6,191 SF / 0.142 AC           AP-RW-615REV         21,715 SF / 0.499 AC           AP-PE-615         6,500 SF / 0.149 AC           AP-PE-615         6,500 SF / 0.149 AC           AP-RW-615REV         18,359 SF / 0.621 AC           AP-PE-616         5,912 SF / 0.136 AC           AP-PE-616         5,912 SF / 0.136 AC           AP-PE-616A         2,956 SF / 0.068 AC           AP-PW-616REV         13,364 SF / 0.307 AC |               |              |              |                       | RMSJ, LLC                                     | \$8,200.00       | A                                                                                         | November 12, 2020 | \$63,000.00                      |                                                        |  |
|                                                                                                                   |                                                                                                                                                                                                                                                                                                                                                                                                                                                                                                                                                                                                              |               |              |              |                       |                                               |                  |                                                                                           |                   |                                  |                                                        |  |
|                                                                                                                   |                                                                                                                                                                                                                                                                                                                                                                                                                                                                                                                                                                                                              |               |              |              |                       |                                               |                  |                                                                                           | ,                 |                                  |                                                        |  |
|                                                                                                                   |                                                                                                                                                                                                                                                                                                                                                                                                                                                                                                                                                                                                              |               |              |              | · · · ·               |                                               |                  |                                                                                           |                   |                                  |                                                        |  |
|                                                                                                                   |                                                                                                                                                                                                                                                                                                                                                                                                                                                                                                                                                                                                              |               |              |              |                       |                                               | \$343,000.00     | A                                                                                         | November 20, 2020 | \$550,000.00                     |                                                        |  |
|                                                                                                                   |                                                                                                                                                                                                                                                                                                                                                                                                                                                                                                                                                                                                              |               |              |              |                       |                                               |                  |                                                                                           |                   |                                  |                                                        |  |
|                                                                                                                   |                                                                                                                                                                                                                                                                                                                                                                                                                                                                                                                                                                                                              |               |              |              | ., ,                  | St. Paul Property Holdings, LLC               |                  |                                                                                           |                   |                                  |                                                        |  |
|                                                                                                                   |                                                                                                                                                                                                                                                                                                                                                                                                                                                                                                                                                                                                              |               |              |              | .,                    |                                               |                  |                                                                                           |                   |                                  |                                                        |  |
|                                                                                                                   |                                                                                                                                                                                                                                                                                                                                                                                                                                                                                                                                                                                                              |               |              |              |                       |                                               |                  |                                                                                           |                   |                                  |                                                        |  |
|                                                                                                                   |                                                                                                                                                                                                                                                                                                                                                                                                                                                                                                                                                                                                              |               |              |              | · · · ·               |                                               |                  |                                                                                           |                   |                                  |                                                        |  |
|                                                                                                                   |                                                                                                                                                                                                                                                                                                                                                                                                                                                                                                                                                                                                              |               |              |              |                       |                                               |                  |                                                                                           |                   |                                  |                                                        |  |
|                                                                                                                   | I-25 Express Lanes SH7 to                                                                                                                                                                                                                                                                                                                                                                                                                                                                                                                                                                                    | NHPP 0253-270 |              | AP-RW-620REV | 11,050 SF / 0.254 AC  |                                               |                  |                                                                                           |                   |                                  | TC-19-07-03                                            |  |
|                                                                                                                   | SH1                                                                                                                                                                                                                                                                                                                                                                                                                                                                                                                                                                                                          |               | 22831        | AP-RW-621REV | 8,834 SF / 0.203 AC   | -                                             |                  |                                                                                           |                   |                                  |                                                        |  |
|                                                                                                                   |                                                                                                                                                                                                                                                                                                                                                                                                                                                                                                                                                                                                              |               |              | AP-PE-618    | 6,845 SF / 0.157 AC   |                                               |                  |                                                                                           |                   |                                  |                                                        |  |
|                                                                                                                   |                                                                                                                                                                                                                                                                                                                                                                                                                                                                                                                                                                                                              |               |              | AP-PE-618A   | 3,423 SF / 0.079 AC   |                                               |                  | A                                                                                         |                   |                                  |                                                        |  |
|                                                                                                                   |                                                                                                                                                                                                                                                                                                                                                                                                                                                                                                                                                                                                              |               |              | AP-PE-619    | 6,846 SF / 0.157 AC   | I-25 Gateway Center, L.L.C.                   | \$573,000.00     |                                                                                           | December 17, 2020 | N/A - None provided              |                                                        |  |
|                                                                                                                   |                                                                                                                                                                                                                                                                                                                                                                                                                                                                                                                                                                                                              |               |              | AP-PE-619A   | 3,423 SF / 0.079 AC   | , zo onewy center, ezer.                      |                  |                                                                                           |                   |                                  |                                                        |  |
|                                                                                                                   |                                                                                                                                                                                                                                                                                                                                                                                                                                                                                                                                                                                                              |               |              | AP-PE-620    | 6,847 SF / 0.157 AC   |                                               |                  |                                                                                           |                   |                                  |                                                        |  |
|                                                                                                                   |                                                                                                                                                                                                                                                                                                                                                                                                                                                                                                                                                                                                              |               |              | AP-PE-620A   | 3,423 SF / 0.079 AC   |                                               |                  |                                                                                           |                   |                                  |                                                        |  |
|                                                                                                                   |                                                                                                                                                                                                                                                                                                                                                                                                                                                                                                                                                                                                              |               |              | AP-PE-621    | 5,482 SF / 0.126 AC   |                                               |                  |                                                                                           |                   |                                  |                                                        |  |
|                                                                                                                   |                                                                                                                                                                                                                                                                                                                                                                                                                                                                                                                                                                                                              |               |              | AP-PE-621A   | 3,909 SF / 0.090 AC   |                                               |                  |                                                                                           |                   |                                  |                                                        |  |
|                                                                                                                   |                                                                                                                                                                                                                                                                                                                                                                                                                                                                                                                                                                                                              |               |              | AP-TE-621    | 4,281 SF / 0.098 AC   |                                               |                  |                                                                                           |                   |                                  |                                                        |  |
|                                                                                                                   |                                                                                                                                                                                                                                                                                                                                                                                                                                                                                                                                                                                                              |               |              | AP-RW-622REV | 13,192 SF / 0.303 AC  |                                               |                  |                                                                                           |                   |                                  |                                                        |  |
|                                                                                                                   |                                                                                                                                                                                                                                                                                                                                                                                                                                                                                                                                                                                                              |               |              | AP-PE-622    | 5,569 SF / 0.128 AC   | I-25 Gateway Center Owner's Association, Inc. | \$49,150.00      | A                                                                                         | December 17, 2020 | N/A - None provided              |                                                        |  |
|                                                                                                                   |                                                                                                                                                                                                                                                                                                                                                                                                                                                                                                                                                                                                              |               |              | AP-TE-622REV | 19,519 SF / 0.448 AC  |                                               |                  |                                                                                           |                   |                                  |                                                        |  |