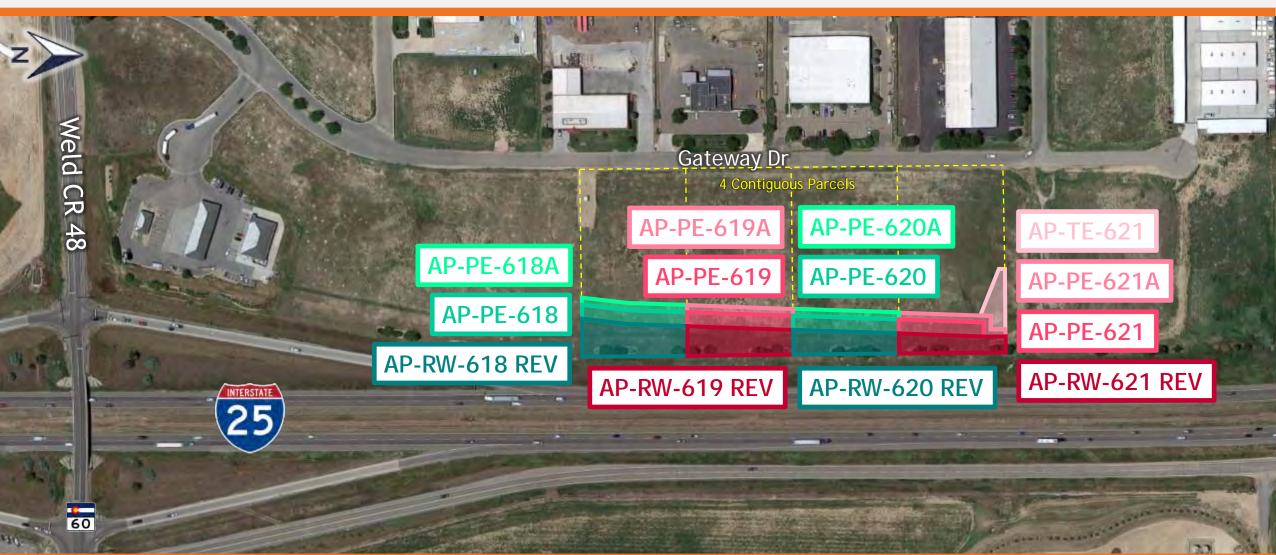

| Post-Amerco Real Property Condemnation Authorization Requests<br>March 18, 2021 Transportation Commission Meeting |                                                                                                                                                                                                                                                                                                                                                                                                                                                                                                                                                                                                              |               |              |              |                       |                                               |                  |                                                                                           |                   |                                  |                                                        |  |
|-------------------------------------------------------------------------------------------------------------------|--------------------------------------------------------------------------------------------------------------------------------------------------------------------------------------------------------------------------------------------------------------------------------------------------------------------------------------------------------------------------------------------------------------------------------------------------------------------------------------------------------------------------------------------------------------------------------------------------------------|---------------|--------------|--------------|-----------------------|-----------------------------------------------|------------------|-------------------------------------------------------------------------------------------|-------------------|----------------------------------|--------------------------------------------------------|--|
|                                                                                                                   |                                                                                                                                                                                                                                                                                                                                                                                                                                                                                                                                                                                                              |               |              |              | Region 4 - Con        | ondemnation Authorization Requests            |                  |                                                                                           |                   |                                  |                                                        |  |
| Transportation<br>Commission District                                                                             | Project Name                                                                                                                                                                                                                                                                                                                                                                                                                                                                                                                                                                                                 | Project #     | Project Code | Parcel #     | Parcel Size           | Property Owner(s)                             | Valuation Amount | Chief Engineer's<br>Cost Estimate<br>(CECE), Appraisal<br>(A) or Waiver<br>Valuation (WV) | Date of Valuation | Owner's Current<br>Counter-Offer | TC Acquisition<br>Resolution Number<br>(If Applicable) |  |
|                                                                                                                   |                                                                                                                                                                                                                                                                                                                                                                                                                                                                                                                                                                                                              |               |              | RW-283B      | 62,464 SF/1.434 AC    |                                               |                  |                                                                                           |                   |                                  |                                                        |  |
|                                                                                                                   |                                                                                                                                                                                                                                                                                                                                                                                                                                                                                                                                                                                                              |               |              | RW-283D      | 44,769 SF / 1.028 AC  |                                               |                  |                                                                                           |                   |                                  |                                                        |  |
|                                                                                                                   |                                                                                                                                                                                                                                                                                                                                                                                                                                                                                                                                                                                                              |               |              | RW-283E      | 139,936 SF / 3.212 AC |                                               |                  | A                                                                                         | December 9, 2020  | N/A - None provided              | N/A - Post SB 19-017                                   |  |
|                                                                                                                   |                                                                                                                                                                                                                                                                                                                                                                                                                                                                                                                                                                                                              |               |              | RW-283F      | 80,678 SF / 1.852 AC  | Coloado State University Research Foundation  | \$387,200.00     |                                                                                           |                   |                                  |                                                        |  |
| 5                                                                                                                 | I-25 North: SH 402 to SH 14                                                                                                                                                                                                                                                                                                                                                                                                                                                                                                                                                                                  | IM 0253-255   | 21506        | UE-283D      | 9,045 SF / 0.208 AC   |                                               |                  |                                                                                           |                   |                                  |                                                        |  |
| 5                                                                                                                 |                                                                                                                                                                                                                                                                                                                                                                                                                                                                                                                                                                                                              |               |              | UE-283E REV  | 18,576 SF / 0.426 AC  |                                               |                  |                                                                                           |                   |                                  |                                                        |  |
|                                                                                                                   |                                                                                                                                                                                                                                                                                                                                                                                                                                                                                                                                                                                                              |               |              | TE-283       | 3,843 SF / 0.088 AC   |                                               |                  |                                                                                           |                   |                                  |                                                        |  |
|                                                                                                                   |                                                                                                                                                                                                                                                                                                                                                                                                                                                                                                                                                                                                              |               |              | TE-283A REV  | 1,992 SF / 0.042 AC   |                                               |                  |                                                                                           |                   |                                  |                                                        |  |
|                                                                                                                   |                                                                                                                                                                                                                                                                                                                                                                                                                                                                                                                                                                                                              |               |              | TE-283C      | 600 SF / 0.014 AC     |                                               |                  |                                                                                           |                   |                                  |                                                        |  |
|                                                                                                                   | AP-RW-605REV         25,328 SF / 0.581 AC           AP-PE-605         23,494 SF / 0.539 AC           AP-TE-605REV         33,495 SF / 0.767 AC           AP-TE-605A         6,191 SF / 0.142 AC           AP-RW-615REV         21,715 SF / 0.499 AC           AP-PE-615         6,500 SF / 0.149 AC           AP-PE-615         6,500 SF / 0.149 AC           AP-RW-615REV         18,359 SF / 0.621 AC           AP-PE-616         5,912 SF / 0.136 AC           AP-PE-616         5,912 SF / 0.136 AC           AP-PE-616A         2,956 SF / 0.068 AC           AP-PW-616REV         13,364 SF / 0.307 AC |               |              |              |                       | RMSJ, LLC                                     | \$8,200.00       | A                                                                                         | November 12, 2020 | \$63,000.00                      |                                                        |  |
|                                                                                                                   |                                                                                                                                                                                                                                                                                                                                                                                                                                                                                                                                                                                                              |               |              |              |                       |                                               |                  |                                                                                           |                   |                                  |                                                        |  |
|                                                                                                                   |                                                                                                                                                                                                                                                                                                                                                                                                                                                                                                                                                                                                              |               |              |              |                       |                                               |                  |                                                                                           | ,                 |                                  |                                                        |  |
|                                                                                                                   |                                                                                                                                                                                                                                                                                                                                                                                                                                                                                                                                                                                                              |               |              |              | · · · ·               |                                               |                  |                                                                                           |                   |                                  |                                                        |  |
|                                                                                                                   |                                                                                                                                                                                                                                                                                                                                                                                                                                                                                                                                                                                                              |               |              |              |                       |                                               | \$343,000.00     | A                                                                                         | November 20, 2020 | \$550,000.00                     |                                                        |  |
|                                                                                                                   |                                                                                                                                                                                                                                                                                                                                                                                                                                                                                                                                                                                                              |               |              |              |                       |                                               |                  |                                                                                           |                   |                                  |                                                        |  |
|                                                                                                                   |                                                                                                                                                                                                                                                                                                                                                                                                                                                                                                                                                                                                              |               |              |              | ., ,                  | St. Paul Property Holdings, LLC               |                  |                                                                                           |                   |                                  |                                                        |  |
|                                                                                                                   |                                                                                                                                                                                                                                                                                                                                                                                                                                                                                                                                                                                                              |               |              |              | .,                    |                                               |                  |                                                                                           |                   |                                  |                                                        |  |
|                                                                                                                   |                                                                                                                                                                                                                                                                                                                                                                                                                                                                                                                                                                                                              |               |              |              |                       |                                               |                  |                                                                                           |                   |                                  |                                                        |  |
|                                                                                                                   |                                                                                                                                                                                                                                                                                                                                                                                                                                                                                                                                                                                                              |               |              |              | · · · ·               |                                               |                  |                                                                                           |                   |                                  |                                                        |  |
|                                                                                                                   |                                                                                                                                                                                                                                                                                                                                                                                                                                                                                                                                                                                                              |               |              |              |                       |                                               |                  |                                                                                           |                   |                                  |                                                        |  |
|                                                                                                                   | I-25 Express Lanes SH7 to                                                                                                                                                                                                                                                                                                                                                                                                                                                                                                                                                                                    | NHPP 0253-270 |              | AP-RW-620REV | 11,050 SF / 0.254 AC  |                                               |                  |                                                                                           |                   |                                  | TC-19-07-03                                            |  |
|                                                                                                                   | SH1                                                                                                                                                                                                                                                                                                                                                                                                                                                                                                                                                                                                          |               | 22831        | AP-RW-621REV | 8,834 SF / 0.203 AC   | -                                             |                  |                                                                                           |                   |                                  |                                                        |  |
|                                                                                                                   |                                                                                                                                                                                                                                                                                                                                                                                                                                                                                                                                                                                                              |               |              | AP-PE-618    | 6,845 SF / 0.157 AC   |                                               |                  |                                                                                           |                   |                                  |                                                        |  |
|                                                                                                                   |                                                                                                                                                                                                                                                                                                                                                                                                                                                                                                                                                                                                              |               |              | AP-PE-618A   | 3,423 SF / 0.079 AC   |                                               |                  | A                                                                                         |                   |                                  |                                                        |  |
|                                                                                                                   |                                                                                                                                                                                                                                                                                                                                                                                                                                                                                                                                                                                                              |               |              | AP-PE-619    | 6,846 SF / 0.157 AC   | I-25 Gateway Center, L.L.C.                   | \$573,000.00     |                                                                                           | December 17, 2020 | N/A - None provided              |                                                        |  |
|                                                                                                                   |                                                                                                                                                                                                                                                                                                                                                                                                                                                                                                                                                                                                              |               |              | AP-PE-619A   | 3,423 SF / 0.079 AC   | , zo onewy center, ezer.                      |                  |                                                                                           |                   |                                  |                                                        |  |
|                                                                                                                   |                                                                                                                                                                                                                                                                                                                                                                                                                                                                                                                                                                                                              |               |              | AP-PE-620    | 6,847 SF / 0.157 AC   |                                               |                  |                                                                                           |                   |                                  |                                                        |  |
|                                                                                                                   |                                                                                                                                                                                                                                                                                                                                                                                                                                                                                                                                                                                                              |               |              | AP-PE-620A   | 3,423 SF / 0.079 AC   |                                               |                  |                                                                                           |                   |                                  |                                                        |  |
|                                                                                                                   |                                                                                                                                                                                                                                                                                                                                                                                                                                                                                                                                                                                                              |               |              | AP-PE-621    | 5,482 SF / 0.126 AC   |                                               |                  |                                                                                           |                   |                                  |                                                        |  |
|                                                                                                                   |                                                                                                                                                                                                                                                                                                                                                                                                                                                                                                                                                                                                              |               |              | AP-PE-621A   | 3,909 SF / 0.090 AC   |                                               |                  |                                                                                           |                   |                                  |                                                        |  |
|                                                                                                                   |                                                                                                                                                                                                                                                                                                                                                                                                                                                                                                                                                                                                              |               |              | AP-TE-621    | 4,281 SF / 0.098 AC   |                                               |                  |                                                                                           |                   |                                  |                                                        |  |
|                                                                                                                   |                                                                                                                                                                                                                                                                                                                                                                                                                                                                                                                                                                                                              |               |              | AP-RW-622REV | 13,192 SF / 0.303 AC  |                                               |                  |                                                                                           |                   |                                  |                                                        |  |
|                                                                                                                   |                                                                                                                                                                                                                                                                                                                                                                                                                                                                                                                                                                                                              |               |              | AP-PE-622    | 5,569 SF / 0.128 AC   | I-25 Gateway Center Owner's Association, Inc. | \$49,150.00      | A                                                                                         | December 17, 2020 | N/A - None provided              |                                                        |  |
|                                                                                                                   |                                                                                                                                                                                                                                                                                                                                                                                                                                                                                                                                                                                                              |               |              | AP-TE-622REV | 19,519 SF / 0.448 AC  |                                               |                  |                                                                                           |                   |                                  |                                                        |  |