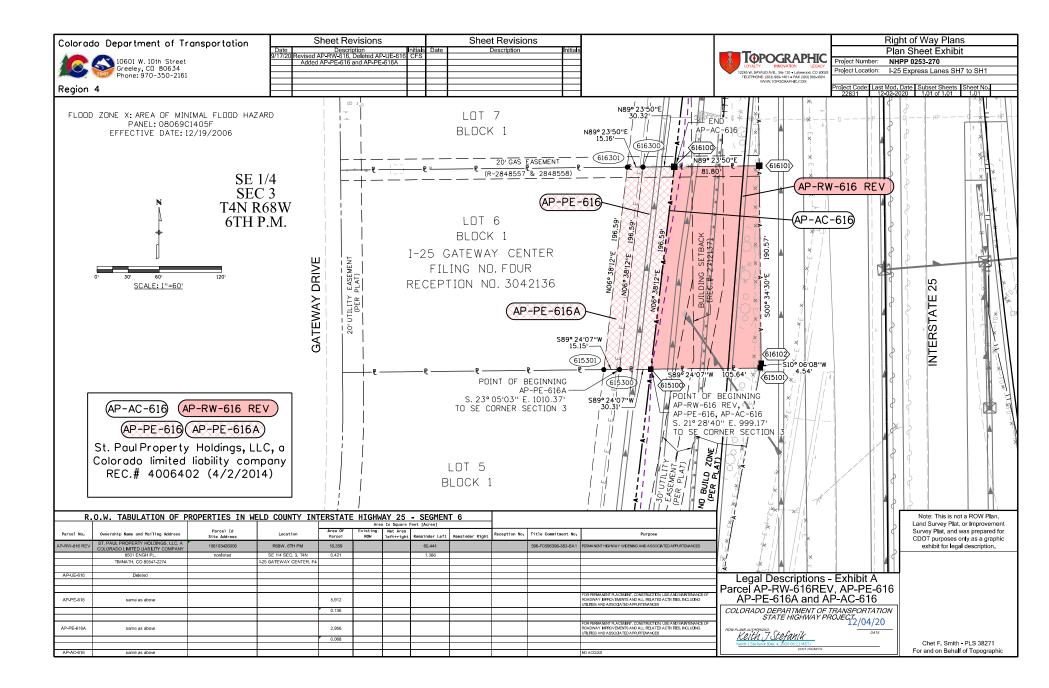

| Post-Amerco Real Property Condemnation Authorization Requests<br>March 18, 2021 Transportation Commission Meeting |                                                                                                                                                                                                                                                                                                                                                                                                                                                                                                                                                                                                              |               |              |              |                       |                                               |                  |                                                                                           |                   |                                  |                                                        |  |
|-------------------------------------------------------------------------------------------------------------------|--------------------------------------------------------------------------------------------------------------------------------------------------------------------------------------------------------------------------------------------------------------------------------------------------------------------------------------------------------------------------------------------------------------------------------------------------------------------------------------------------------------------------------------------------------------------------------------------------------------|---------------|--------------|--------------|-----------------------|-----------------------------------------------|------------------|-------------------------------------------------------------------------------------------|-------------------|----------------------------------|--------------------------------------------------------|--|
|                                                                                                                   |                                                                                                                                                                                                                                                                                                                                                                                                                                                                                                                                                                                                              |               |              |              | Region 4 - Con        | ondemnation Authorization Requests            |                  |                                                                                           |                   |                                  |                                                        |  |
| Transportation<br>Commission District                                                                             | Project Name                                                                                                                                                                                                                                                                                                                                                                                                                                                                                                                                                                                                 | Project #     | Project Code | Parcel #     | Parcel Size           | Property Owner(s)                             | Valuation Amount | Chief Engineer's<br>Cost Estimate<br>(CECE), Appraisal<br>(A) or Waiver<br>Valuation (WV) | Date of Valuation | Owner's Current<br>Counter-Offer | TC Acquisition<br>Resolution Number<br>(If Applicable) |  |
|                                                                                                                   |                                                                                                                                                                                                                                                                                                                                                                                                                                                                                                                                                                                                              |               |              | RW-283B      | 62,464 SF/1.434 AC    |                                               |                  |                                                                                           |                   |                                  |                                                        |  |
|                                                                                                                   |                                                                                                                                                                                                                                                                                                                                                                                                                                                                                                                                                                                                              |               |              | RW-283D      | 44,769 SF / 1.028 AC  |                                               |                  |                                                                                           |                   |                                  |                                                        |  |
|                                                                                                                   |                                                                                                                                                                                                                                                                                                                                                                                                                                                                                                                                                                                                              |               |              | RW-283E      | 139,936 SF / 3.212 AC |                                               |                  | A                                                                                         | December 9, 2020  | N/A - None provided              | N/A - Post SB 19-017                                   |  |
|                                                                                                                   |                                                                                                                                                                                                                                                                                                                                                                                                                                                                                                                                                                                                              |               |              | RW-283F      | 80,678 SF / 1.852 AC  | Coloado State University Research Foundation  | \$387,200.00     |                                                                                           |                   |                                  |                                                        |  |
| 5                                                                                                                 | I-25 North: SH 402 to SH 14                                                                                                                                                                                                                                                                                                                                                                                                                                                                                                                                                                                  | IM 0253-255   | 21506        | UE-283D      | 9,045 SF / 0.208 AC   |                                               |                  |                                                                                           |                   |                                  |                                                        |  |
| 5                                                                                                                 |                                                                                                                                                                                                                                                                                                                                                                                                                                                                                                                                                                                                              |               |              | UE-283E REV  | 18,576 SF / 0.426 AC  |                                               |                  |                                                                                           |                   |                                  |                                                        |  |
|                                                                                                                   |                                                                                                                                                                                                                                                                                                                                                                                                                                                                                                                                                                                                              |               |              | TE-283       | 3,843 SF / 0.088 AC   |                                               |                  |                                                                                           |                   |                                  |                                                        |  |
|                                                                                                                   |                                                                                                                                                                                                                                                                                                                                                                                                                                                                                                                                                                                                              |               |              | TE-283A REV  | 1,992 SF / 0.042 AC   |                                               |                  |                                                                                           |                   |                                  |                                                        |  |
|                                                                                                                   |                                                                                                                                                                                                                                                                                                                                                                                                                                                                                                                                                                                                              |               |              | TE-283C      | 600 SF / 0.014 AC     |                                               |                  |                                                                                           |                   |                                  |                                                        |  |
|                                                                                                                   | AP-RW-605REV         25,328 SF / 0.581 AC           AP-PE-605         23,494 SF / 0.539 AC           AP-TE-605REV         33,495 SF / 0.767 AC           AP-TE-605A         6,191 SF / 0.142 AC           AP-RW-615REV         21,715 SF / 0.499 AC           AP-PE-615         6,500 SF / 0.149 AC           AP-PE-615         6,500 SF / 0.149 AC           AP-RW-615REV         18,359 SF / 0.621 AC           AP-PE-616         5,912 SF / 0.136 AC           AP-PE-616         5,912 SF / 0.136 AC           AP-PE-616A         2,956 SF / 0.068 AC           AP-PW-616REV         13,364 SF / 0.307 AC |               |              |              |                       | RMSJ, LLC                                     | \$8,200.00       | A                                                                                         | November 12, 2020 | \$63,000.00                      |                                                        |  |
|                                                                                                                   |                                                                                                                                                                                                                                                                                                                                                                                                                                                                                                                                                                                                              |               |              |              |                       |                                               |                  |                                                                                           |                   |                                  |                                                        |  |
|                                                                                                                   |                                                                                                                                                                                                                                                                                                                                                                                                                                                                                                                                                                                                              |               |              |              |                       |                                               |                  |                                                                                           | ,                 |                                  |                                                        |  |
|                                                                                                                   |                                                                                                                                                                                                                                                                                                                                                                                                                                                                                                                                                                                                              |               |              |              | · · · ·               |                                               |                  |                                                                                           |                   |                                  |                                                        |  |
|                                                                                                                   |                                                                                                                                                                                                                                                                                                                                                                                                                                                                                                                                                                                                              |               |              |              |                       |                                               | \$343,000.00     | A                                                                                         | November 20, 2020 | \$550,000.00                     |                                                        |  |
|                                                                                                                   |                                                                                                                                                                                                                                                                                                                                                                                                                                                                                                                                                                                                              |               |              |              |                       |                                               |                  |                                                                                           |                   |                                  |                                                        |  |
|                                                                                                                   |                                                                                                                                                                                                                                                                                                                                                                                                                                                                                                                                                                                                              |               |              |              | ., ,                  | St. Paul Property Holdings, LLC               |                  |                                                                                           |                   |                                  |                                                        |  |
|                                                                                                                   |                                                                                                                                                                                                                                                                                                                                                                                                                                                                                                                                                                                                              |               |              |              | .,                    |                                               |                  |                                                                                           |                   |                                  |                                                        |  |
|                                                                                                                   |                                                                                                                                                                                                                                                                                                                                                                                                                                                                                                                                                                                                              |               |              |              |                       |                                               |                  |                                                                                           |                   |                                  |                                                        |  |
|                                                                                                                   |                                                                                                                                                                                                                                                                                                                                                                                                                                                                                                                                                                                                              |               |              |              | · · · ·               |                                               |                  |                                                                                           |                   |                                  |                                                        |  |
|                                                                                                                   |                                                                                                                                                                                                                                                                                                                                                                                                                                                                                                                                                                                                              |               |              |              |                       |                                               |                  |                                                                                           |                   |                                  |                                                        |  |
|                                                                                                                   | I-25 Express Lanes SH7 to                                                                                                                                                                                                                                                                                                                                                                                                                                                                                                                                                                                    | NHPP 0253-270 |              | AP-RW-620REV | 11,050 SF / 0.254 AC  |                                               |                  |                                                                                           |                   |                                  | TC-19-07-03                                            |  |
|                                                                                                                   | SH1                                                                                                                                                                                                                                                                                                                                                                                                                                                                                                                                                                                                          |               | 22831        | AP-RW-621REV | 8,834 SF / 0.203 AC   | -                                             |                  |                                                                                           |                   |                                  |                                                        |  |
|                                                                                                                   |                                                                                                                                                                                                                                                                                                                                                                                                                                                                                                                                                                                                              |               |              | AP-PE-618    | 6,845 SF / 0.157 AC   |                                               |                  |                                                                                           |                   |                                  |                                                        |  |
|                                                                                                                   |                                                                                                                                                                                                                                                                                                                                                                                                                                                                                                                                                                                                              |               |              | AP-PE-618A   | 3,423 SF / 0.079 AC   |                                               |                  | A                                                                                         |                   |                                  |                                                        |  |
|                                                                                                                   |                                                                                                                                                                                                                                                                                                                                                                                                                                                                                                                                                                                                              |               |              | AP-PE-619    | 6,846 SF / 0.157 AC   | I-25 Gateway Center, L.L.C.                   | \$573,000.00     |                                                                                           | December 17, 2020 | N/A - None provided              |                                                        |  |
|                                                                                                                   |                                                                                                                                                                                                                                                                                                                                                                                                                                                                                                                                                                                                              |               |              | AP-PE-619A   | 3,423 SF / 0.079 AC   | , zo onewy center, ezer.                      |                  |                                                                                           |                   |                                  |                                                        |  |
|                                                                                                                   |                                                                                                                                                                                                                                                                                                                                                                                                                                                                                                                                                                                                              |               |              | AP-PE-620    | 6,847 SF / 0.157 AC   |                                               |                  |                                                                                           |                   |                                  |                                                        |  |
|                                                                                                                   |                                                                                                                                                                                                                                                                                                                                                                                                                                                                                                                                                                                                              |               |              | AP-PE-620A   | 3,423 SF / 0.079 AC   |                                               |                  |                                                                                           |                   |                                  |                                                        |  |
|                                                                                                                   |                                                                                                                                                                                                                                                                                                                                                                                                                                                                                                                                                                                                              |               |              | AP-PE-621    | 5,482 SF / 0.126 AC   |                                               |                  |                                                                                           |                   |                                  |                                                        |  |
|                                                                                                                   |                                                                                                                                                                                                                                                                                                                                                                                                                                                                                                                                                                                                              |               |              | AP-PE-621A   | 3,909 SF / 0.090 AC   |                                               |                  |                                                                                           |                   |                                  |                                                        |  |
|                                                                                                                   |                                                                                                                                                                                                                                                                                                                                                                                                                                                                                                                                                                                                              |               |              | AP-TE-621    | 4,281 SF / 0.098 AC   |                                               |                  |                                                                                           |                   |                                  |                                                        |  |
|                                                                                                                   |                                                                                                                                                                                                                                                                                                                                                                                                                                                                                                                                                                                                              |               |              | AP-RW-622REV | 13,192 SF / 0.303 AC  |                                               |                  |                                                                                           |                   |                                  |                                                        |  |
|                                                                                                                   |                                                                                                                                                                                                                                                                                                                                                                                                                                                                                                                                                                                                              |               |              | AP-PE-622    | 5,569 SF / 0.128 AC   | I-25 Gateway Center Owner's Association, Inc. | \$49,150.00      | A                                                                                         | December 17, 2020 | N/A - None provided              |                                                        |  |
|                                                                                                                   |                                                                                                                                                                                                                                                                                                                                                                                                                                                                                                                                                                                                              |               |              | AP-TE-622REV | 19,519 SF / 0.448 AC  |                                               |                  |                                                                                           |                   |                                  |                                                        |  |