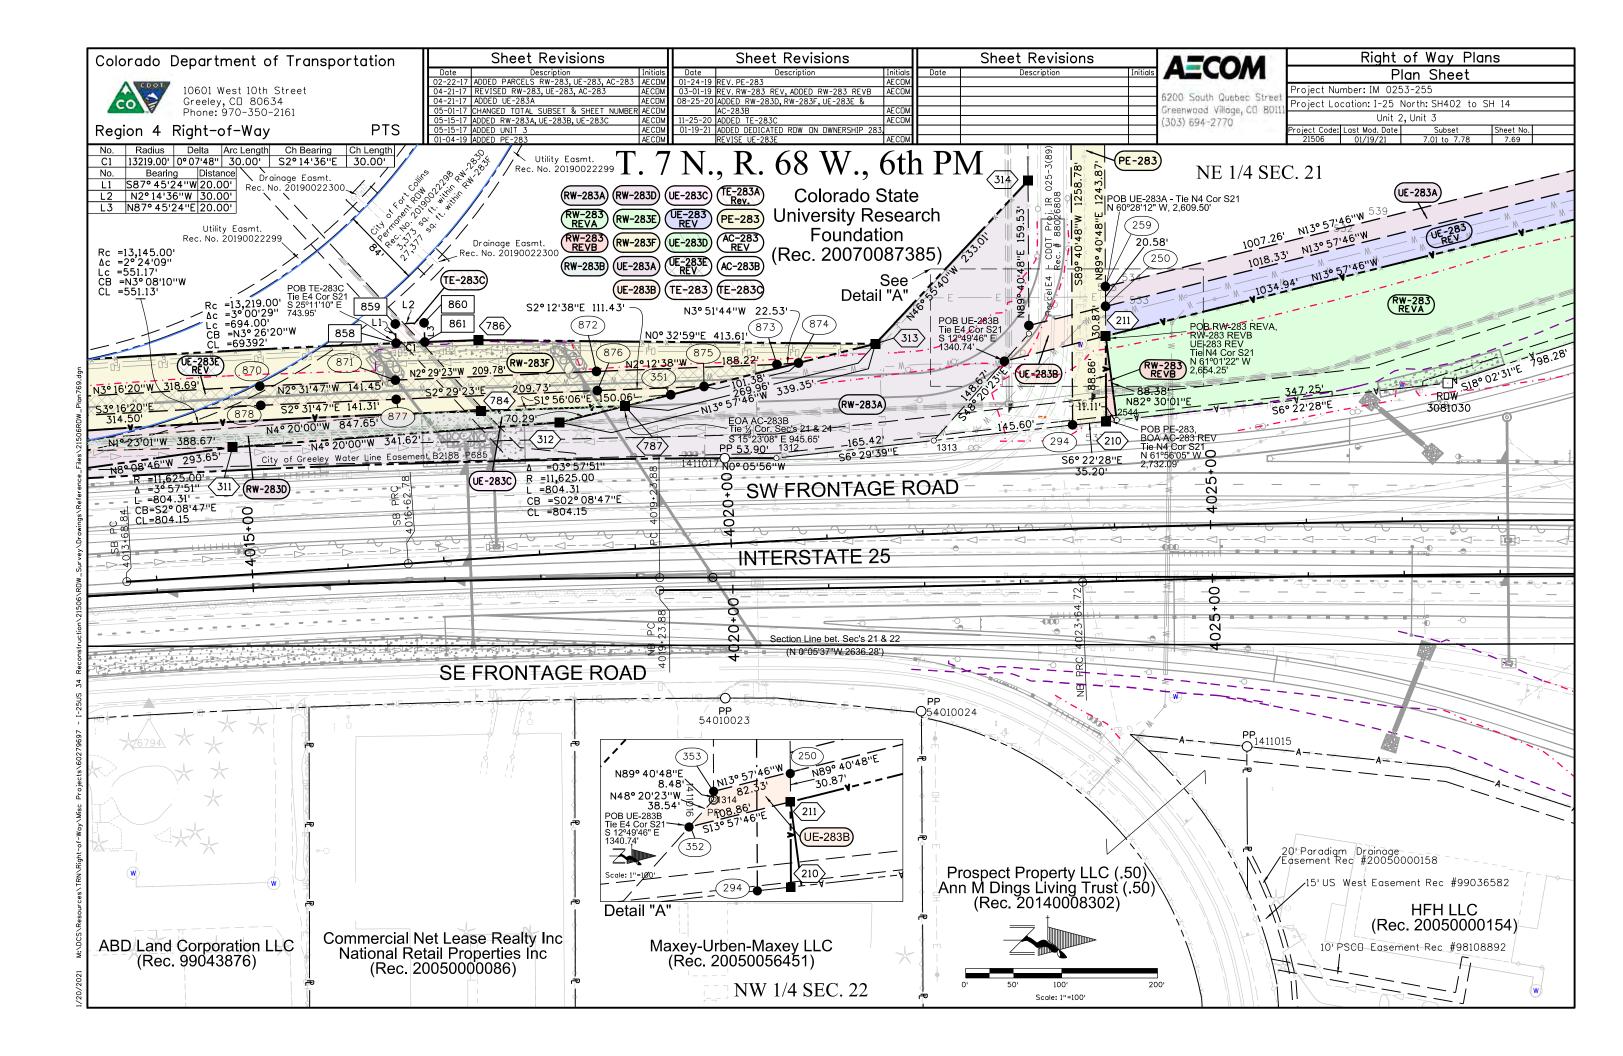

Date of ROW Plan Authorization: September 14, 2020 Property Address: 3829 E Prospect Road, Fort Collins, CO 80525 Landowner's Name:

- Colorado State University Research Foundation
- Boxelder Sanitation District, a Statutory Colorado Special District (easement holder)
- Northern Colorado Water Conservancy District (property and related water is subject to District oversight and requirements)
- SW Prospect I25 Metropolitan District 1, 2, 3, 5 (property is subject to District oversight and development requirements)
- City of Fort Collins (easement holder)

**Current Size of Property:** 5,115,468.6 s.f./117.435 acres (per CDOT appraisal) Proposed Size of Acquisition:

- RW-283B: 62,464 s.f./1.434 acres
- RW-283D: 41,396 s.f./0.950 acres
  - Gross area of this parcel is 44,769sf; however, 3,373sf of which are within an existing right of way dedicated to the City of Fort Collins, leaving the net area provided above (41,396sf)
- RW-283E: 139,936 s.f./3.212 acres
- RW-283F: 53,301 s.f./1.224 acres
  - Gross area of this parcel is 80,678sf; however, 27,377sf of which are within an existing right of way dedicated to the City of Fort Collins, leaving the net area provided above (41,396sf)
- UE-283D: 9,045 s.f./0.208 acres
- UE-283E REV: 18,576 s.f./0.426 acres
- TE-283: 3,843 s.f./0.088 acres 1yr. term
- TE-283A REV: 1,992 s.f./0.046 acres 1yr. term
- TE-283C: 600 s.f./0.014 acres 1yr. term

Purpose of Parcels Necessary for Project:

- RW-283B: Fee simple acquisition for the construction, operation and maintenance of highway facilities.
  - Value at FMV: \$62,464
- RW-283D: \$41,396 Fee simple acquisition for the construction, operation and maintenance of highway facilities. Value at FMV: \$41,396
- RW-283E: Fee simple acquisition for the construction, operation and maintenance of highway facilities. Value at FMV: \$139,936
- RW-283F: Fee simple acquisition for the construction, operation and maintenance of highway facilities. Value at FMV: \$53,301
- UE-283D: Utility easement to be deeded to the City of Greeley for a water line. As provided in Exhibit A (attached), this Parcel is wholly contained within a proposed fee acquisition no compensation due to landowner. Value at FMV: \$0
- UE-283E REV: Utility easement to be deeded to the City of Greeley for a water line. As provided in Exhibit A (attached), this Parcel is wholly contained within a proposed fee acquisition no compensation due to landowner.