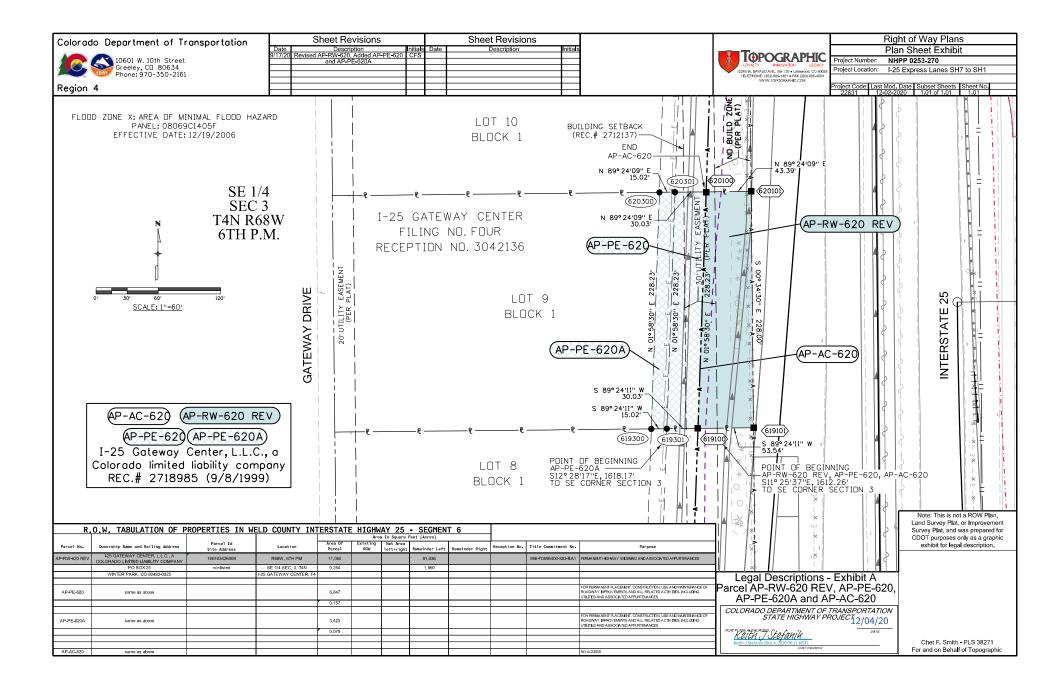

| Post-Amerco Real Property Condemnation Authorization Requests<br>March 18, 2021 Transportation Commission Meeting |                                                                                                                                                                                                                                                                                                                                                                                                                                                                                                                                                                                                              |               |              |              |                       |                                               |                  |                                                                                           |                   |                                  |                                                        |  |
|-------------------------------------------------------------------------------------------------------------------|--------------------------------------------------------------------------------------------------------------------------------------------------------------------------------------------------------------------------------------------------------------------------------------------------------------------------------------------------------------------------------------------------------------------------------------------------------------------------------------------------------------------------------------------------------------------------------------------------------------|---------------|--------------|--------------|-----------------------|-----------------------------------------------|------------------|-------------------------------------------------------------------------------------------|-------------------|----------------------------------|--------------------------------------------------------|--|
|                                                                                                                   |                                                                                                                                                                                                                                                                                                                                                                                                                                                                                                                                                                                                              |               |              |              | Region 4 - Con        | ondemnation Authorization Requests            |                  |                                                                                           |                   |                                  |                                                        |  |
| Transportation<br>Commission District                                                                             | Project Name                                                                                                                                                                                                                                                                                                                                                                                                                                                                                                                                                                                                 | Project #     | Project Code | Parcel #     | Parcel Size           | Property Owner(s)                             | Valuation Amount | Chief Engineer's<br>Cost Estimate<br>(CECE), Appraisal<br>(A) or Waiver<br>Valuation (WV) | Date of Valuation | Owner's Current<br>Counter-Offer | TC Acquisition<br>Resolution Number<br>(If Applicable) |  |
|                                                                                                                   |                                                                                                                                                                                                                                                                                                                                                                                                                                                                                                                                                                                                              |               |              | RW-283B      | 62,464 SF/1.434 AC    |                                               |                  |                                                                                           |                   |                                  |                                                        |  |
|                                                                                                                   |                                                                                                                                                                                                                                                                                                                                                                                                                                                                                                                                                                                                              |               |              | RW-283D      | 44,769 SF / 1.028 AC  |                                               |                  |                                                                                           |                   |                                  |                                                        |  |
|                                                                                                                   |                                                                                                                                                                                                                                                                                                                                                                                                                                                                                                                                                                                                              |               |              | RW-283E      | 139,936 SF / 3.212 AC |                                               |                  | A                                                                                         | December 9, 2020  | N/A - None provided              | N/A - Post SB 19-017                                   |  |
|                                                                                                                   |                                                                                                                                                                                                                                                                                                                                                                                                                                                                                                                                                                                                              |               |              | RW-283F      | 80,678 SF / 1.852 AC  | Coloado State University Research Foundation  | \$387,200.00     |                                                                                           |                   |                                  |                                                        |  |
| 5                                                                                                                 | I-25 North: SH 402 to SH 14                                                                                                                                                                                                                                                                                                                                                                                                                                                                                                                                                                                  | IM 0253-255   | 21506        | UE-283D      | 9,045 SF / 0.208 AC   |                                               |                  |                                                                                           |                   |                                  |                                                        |  |
| 5                                                                                                                 |                                                                                                                                                                                                                                                                                                                                                                                                                                                                                                                                                                                                              |               |              | UE-283E REV  | 18,576 SF / 0.426 AC  |                                               |                  |                                                                                           |                   |                                  |                                                        |  |
|                                                                                                                   |                                                                                                                                                                                                                                                                                                                                                                                                                                                                                                                                                                                                              |               |              | TE-283       | 3,843 SF / 0.088 AC   |                                               |                  |                                                                                           |                   |                                  |                                                        |  |
|                                                                                                                   |                                                                                                                                                                                                                                                                                                                                                                                                                                                                                                                                                                                                              |               |              | TE-283A REV  | 1,992 SF / 0.042 AC   |                                               |                  |                                                                                           |                   |                                  |                                                        |  |
|                                                                                                                   |                                                                                                                                                                                                                                                                                                                                                                                                                                                                                                                                                                                                              |               |              | TE-283C      | 600 SF / 0.014 AC     |                                               |                  |                                                                                           |                   |                                  |                                                        |  |
|                                                                                                                   | AP-RW-605REV         25,328 SF / 0.581 AC           AP-PE-605         23,494 SF / 0.539 AC           AP-TE-605REV         33,495 SF / 0.767 AC           AP-TE-605A         6,191 SF / 0.142 AC           AP-RW-615REV         21,715 SF / 0.499 AC           AP-PE-615         6,500 SF / 0.149 AC           AP-PE-615         6,500 SF / 0.149 AC           AP-RW-615REV         18,359 SF / 0.621 AC           AP-PE-616         5,912 SF / 0.136 AC           AP-PE-616         5,912 SF / 0.136 AC           AP-PE-616A         2,956 SF / 0.068 AC           AP-PW-616REV         13,364 SF / 0.307 AC |               |              |              |                       | RMSJ, LLC                                     | \$8,200.00       | A                                                                                         | November 12, 2020 | \$63,000.00                      |                                                        |  |
|                                                                                                                   |                                                                                                                                                                                                                                                                                                                                                                                                                                                                                                                                                                                                              |               |              |              |                       |                                               |                  |                                                                                           |                   |                                  |                                                        |  |
|                                                                                                                   |                                                                                                                                                                                                                                                                                                                                                                                                                                                                                                                                                                                                              |               |              |              |                       |                                               |                  |                                                                                           | ,                 |                                  |                                                        |  |
|                                                                                                                   |                                                                                                                                                                                                                                                                                                                                                                                                                                                                                                                                                                                                              |               |              |              | · · · ·               |                                               |                  |                                                                                           |                   |                                  |                                                        |  |
|                                                                                                                   |                                                                                                                                                                                                                                                                                                                                                                                                                                                                                                                                                                                                              |               |              |              |                       |                                               | \$343,000.00     | A                                                                                         | November 20, 2020 | \$550,000.00                     |                                                        |  |
|                                                                                                                   |                                                                                                                                                                                                                                                                                                                                                                                                                                                                                                                                                                                                              |               |              |              |                       |                                               |                  |                                                                                           |                   |                                  |                                                        |  |
|                                                                                                                   |                                                                                                                                                                                                                                                                                                                                                                                                                                                                                                                                                                                                              |               |              |              | ., ,                  | St. Paul Property Holdings, LLC               |                  |                                                                                           |                   |                                  |                                                        |  |
|                                                                                                                   |                                                                                                                                                                                                                                                                                                                                                                                                                                                                                                                                                                                                              |               |              |              | .,                    |                                               |                  |                                                                                           |                   |                                  |                                                        |  |
|                                                                                                                   |                                                                                                                                                                                                                                                                                                                                                                                                                                                                                                                                                                                                              |               |              |              |                       |                                               |                  |                                                                                           |                   |                                  |                                                        |  |
|                                                                                                                   |                                                                                                                                                                                                                                                                                                                                                                                                                                                                                                                                                                                                              |               |              |              | · · · ·               |                                               |                  |                                                                                           |                   |                                  |                                                        |  |
|                                                                                                                   |                                                                                                                                                                                                                                                                                                                                                                                                                                                                                                                                                                                                              |               |              |              |                       |                                               |                  |                                                                                           |                   |                                  |                                                        |  |
|                                                                                                                   | I-25 Express Lanes SH7 to                                                                                                                                                                                                                                                                                                                                                                                                                                                                                                                                                                                    | NHPP 0253-270 |              | AP-RW-620REV | 11,050 SF / 0.254 AC  |                                               |                  |                                                                                           |                   |                                  | TC-19-07-03                                            |  |
|                                                                                                                   | SH1                                                                                                                                                                                                                                                                                                                                                                                                                                                                                                                                                                                                          |               | 22831        | AP-RW-621REV | 8,834 SF / 0.203 AC   | -                                             |                  |                                                                                           |                   |                                  |                                                        |  |
|                                                                                                                   |                                                                                                                                                                                                                                                                                                                                                                                                                                                                                                                                                                                                              |               |              | AP-PE-618    | 6,845 SF / 0.157 AC   |                                               |                  |                                                                                           |                   |                                  |                                                        |  |
|                                                                                                                   |                                                                                                                                                                                                                                                                                                                                                                                                                                                                                                                                                                                                              |               |              | AP-PE-618A   | 3,423 SF / 0.079 AC   |                                               |                  | A                                                                                         |                   |                                  |                                                        |  |
|                                                                                                                   |                                                                                                                                                                                                                                                                                                                                                                                                                                                                                                                                                                                                              |               |              | AP-PE-619    | 6,846 SF / 0.157 AC   | I-25 Gateway Center, L.L.C.                   | \$573,000.00     |                                                                                           | December 17, 2020 | N/A - None provided              |                                                        |  |
|                                                                                                                   |                                                                                                                                                                                                                                                                                                                                                                                                                                                                                                                                                                                                              |               |              | AP-PE-619A   | 3,423 SF / 0.079 AC   | , zo onewy center, ezer.                      |                  |                                                                                           |                   |                                  |                                                        |  |
|                                                                                                                   |                                                                                                                                                                                                                                                                                                                                                                                                                                                                                                                                                                                                              |               |              | AP-PE-620    | 6,847 SF / 0.157 AC   |                                               |                  |                                                                                           |                   |                                  |                                                        |  |
|                                                                                                                   |                                                                                                                                                                                                                                                                                                                                                                                                                                                                                                                                                                                                              |               |              | AP-PE-620A   | 3,423 SF / 0.079 AC   |                                               |                  |                                                                                           |                   |                                  |                                                        |  |
|                                                                                                                   |                                                                                                                                                                                                                                                                                                                                                                                                                                                                                                                                                                                                              |               |              | AP-PE-621    | 5,482 SF / 0.126 AC   |                                               |                  |                                                                                           |                   |                                  |                                                        |  |
|                                                                                                                   |                                                                                                                                                                                                                                                                                                                                                                                                                                                                                                                                                                                                              |               |              | AP-PE-621A   | 3,909 SF / 0.090 AC   |                                               |                  |                                                                                           |                   |                                  |                                                        |  |
|                                                                                                                   |                                                                                                                                                                                                                                                                                                                                                                                                                                                                                                                                                                                                              |               |              | AP-TE-621    | 4,281 SF / 0.098 AC   |                                               |                  |                                                                                           |                   |                                  |                                                        |  |
|                                                                                                                   |                                                                                                                                                                                                                                                                                                                                                                                                                                                                                                                                                                                                              |               |              | AP-RW-622REV | 13,192 SF / 0.303 AC  |                                               |                  |                                                                                           |                   |                                  |                                                        |  |
|                                                                                                                   |                                                                                                                                                                                                                                                                                                                                                                                                                                                                                                                                                                                                              |               |              | AP-PE-622    | 5,569 SF / 0.128 AC   | I-25 Gateway Center Owner's Association, Inc. | \$49,150.00      | A                                                                                         | December 17, 2020 | N/A - None provided              |                                                        |  |
|                                                                                                                   |                                                                                                                                                                                                                                                                                                                                                                                                                                                                                                                                                                                                              |               |              | AP-TE-622REV | 19,519 SF / 0.448 AC  |                                               |                  |                                                                                           |                   |                                  |                                                        |  |

|                                                    |          | Rig            | ht of Way | Plan Key - Co         | mmon Pa  | arcel Designation | ons      |                       |          |                                         |
|----------------------------------------------------|----------|----------------|-----------|-----------------------|----------|-------------------|----------|-----------------------|----------|-----------------------------------------|
| RW - XXX Partial or Complete<br>Parcel Acquisition | XXX - RM | Remnant Parcel | TE - XXX  | Temporary<br>Easement | UE - XXX | Utility Easement  | PE - XXX | Permanent<br>Easement | AP - XXX | Early Acquisition<br>(Advance of Plans) |