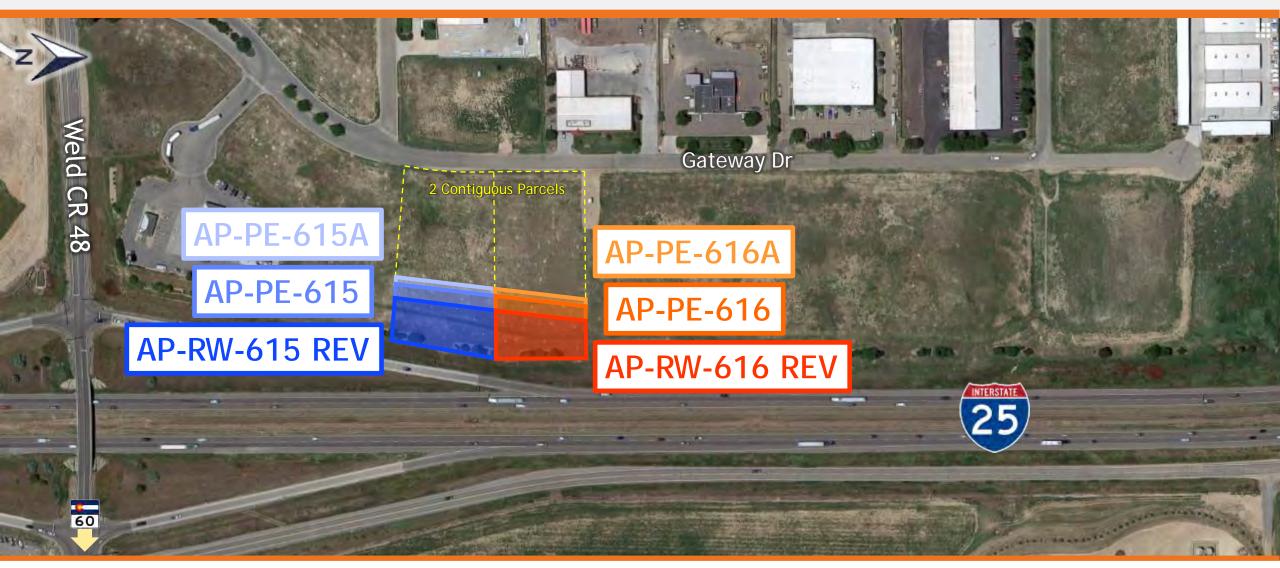

|  |  |



Project Purpose: Improve safety & improve connectivity for the community







## Location of Subject Properties - RMSJ LLC



| OFFERS (RMSJ)      | DATE              | AMOUNT   |
|--------------------|-------------------|----------|
| CDOT Appraisal     | December 1, 2020  | \$8,200  |
| CDOT Initial Offer | January 15, 2021  | \$8,200  |
| Owner Counteroffer | February 19, 2021 | \$63,000 |
| CDOT Revised Offer | February 19, 2021 | \$33,000 |

- Notice of Interest received by landowner October 13, 2020
- Landowner has not obtained own appraisal
- Amounts offered are for *acquisition only* any payment for potential relocation of center-pivot irrigation arm to be through relocation program





### Location of Ownership 605 - RMSJ LLC





Location of Ownerships 615 & 616 - St. Paul Property Holdings LLC



| OFFERS (St. Paul Property)         | DATE              | AMOUNT    |
|------------------------------------|-------------------|-----------|
| CDOT Appraisal                     | December 8, 2020  | \$343,000 |
| CDOT Initial Offer                 | January 11, 2021  | \$343,000 |
| Owner Counteroffer                 | January 15, 2021  | \$769,989 |
| Owner Appraisal                    | January 19, 2021  | \$375,194 |
| Owner 2 <sup>nd</sup> Counteroffer | February 12, 2021 | \$550,000 |
| CDOT Last Written Offer            | February 22, 2021 | \$420,000 |

- Owner has conceptual designs for development and believes acquisitions will reduce buildable footprint and therefore impact earning potential
  - Loss of pote