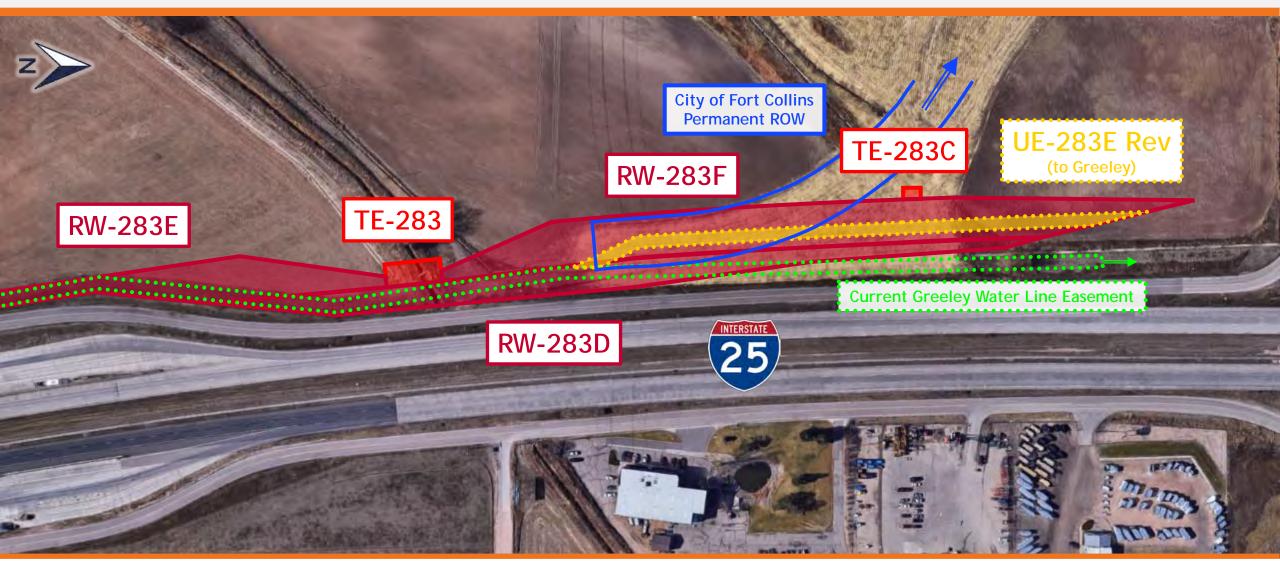

**Current Size of Property:** 5,115,468.6 s.f./117.435 acres (per CDOT appraisal) Proposed Size of Acquisition:

- RW-283B: 62,464 s.f./1.434 acres
- RW-283D: 41,396 s.f./0.950 acres
  - Gross area of this parcel is 44,769sf; however, 3,373sf of which are within an existing right of way dedicated to the City of Fort Collins, leaving the net area provided above (41,396sf)
- RW-283E: 139,936 s.f./3.212 acres
- RW-283F: 53,301 s.f./1.224 acres
  - Gross area of this parcel is 80,678sf; however, 27,377sf of which are within an existing right of way dedicated to the City of Fort Collins, leaving the net area provided above (41,396sf)
- UE-283D: 9,045 s.f./0.208 acres
- UE-283E REV: 18,576 s.f./0.426 acres
- TE-283: 3,843 s.f./0.088 acres 1yr. term
- TE-283A REV: 1,992 s.f./0.046 acres 1yr. term
- TE-283C: 600 s.f./0.014 acres 1yr. term

Purpose of Parcels Necessary for Project:

- RW-283B: Fee simple acquisition for the construction, operation and maintenance of highway facilities.
  - Value at FMV: \$62,464
- RW-283D: \$41,396 Fee simple acquisition for the construction, operation and maintenance of highway facilities. Value at FMV: \$41,396
- RW-283E: Fee simple acquisition for the construction, operation and maintenance of highway facilities. Value at FMV: \$139,936
- RW-283F: Fee simple acquisition for the construction, operation and maintenance of highway facilities. Value at FMV: \$53,301
- UE-283D: Utility easement to be deeded to the City of Greeley for a water line. As provided in Exhibit A (attached), this Parcel is wholly contained within a proposed fee acquisition no compensation due to landowner. Value at FMV: \$0
- UE-283E REV: Utility easement to be deeded to the City of Greeley for a water line. As provided in Exhibit A (attached), this Parcel is wholly contained within a proposed fee acquisition no compensation due to landowner.

Value at FMV: \$0

- TE-283: Temporary easement to be used for work area construction 1yr. term Value at FMV: \$384
- TE-283A REV: Temporary easement for work area construction 1yr. term Value at FMV: \$199
- TE-283C: Temporary easement for work area construction 1yr. term Value at FMV: \$60