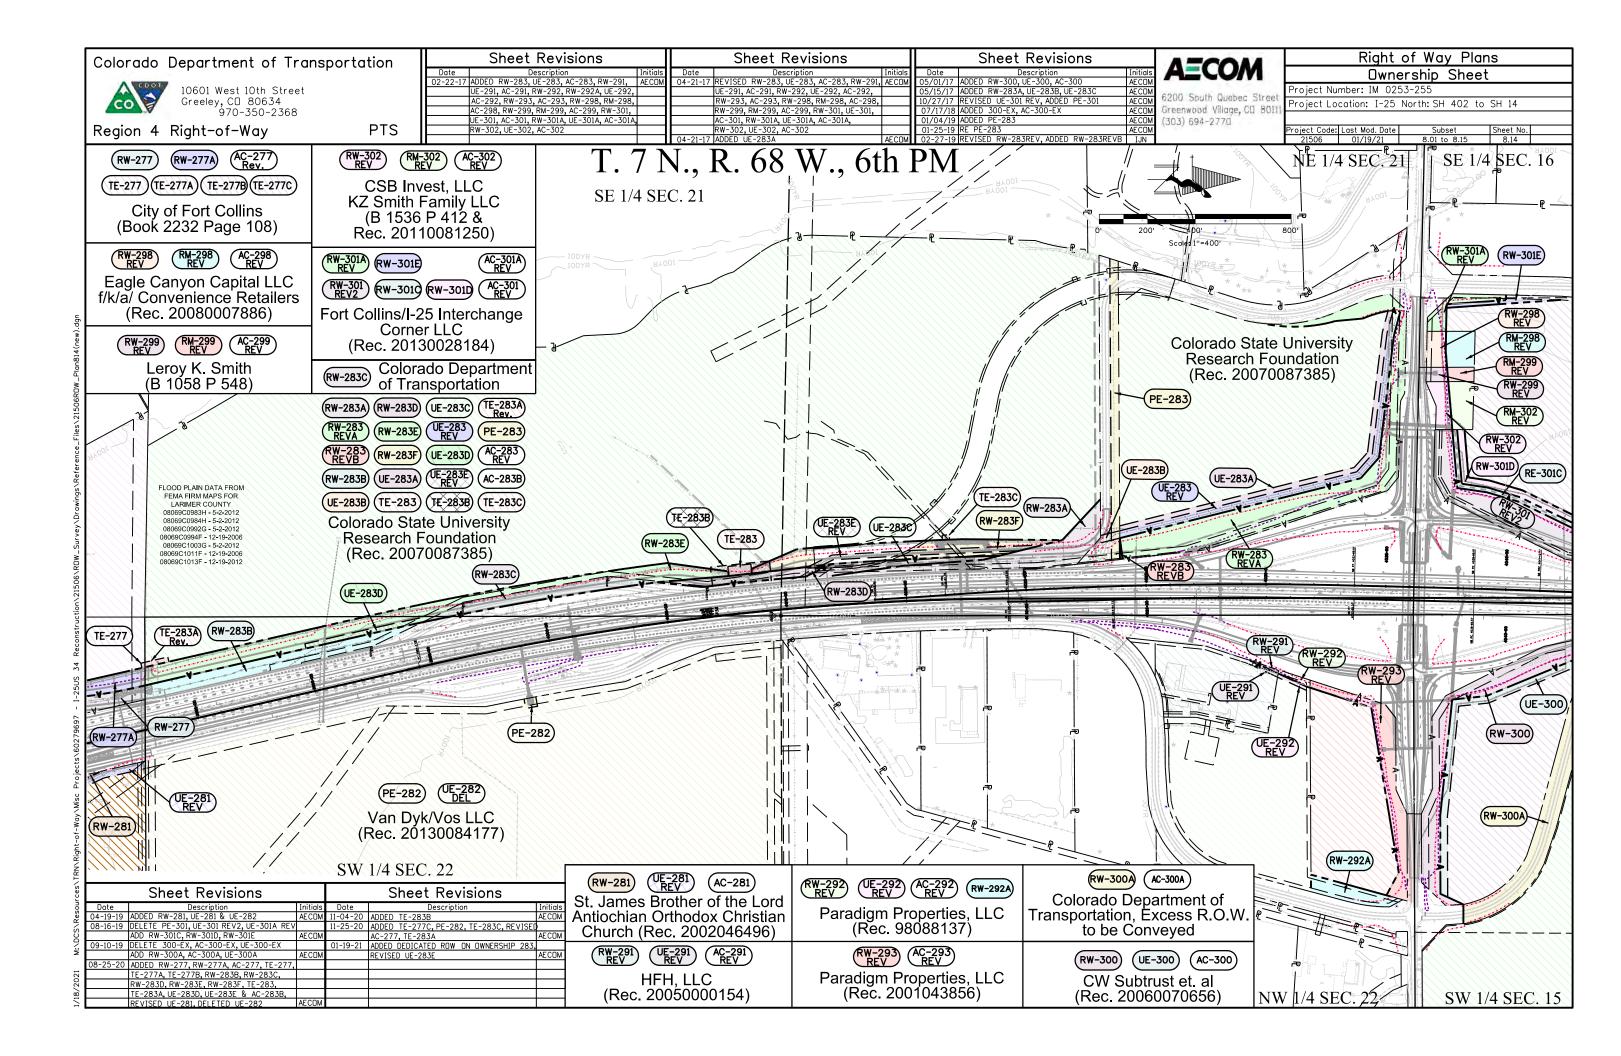

Date of ROW Plan Authorization: September 14, 2020 Property Address: 3829 E Prospect Road, Fort Collins, CO 80525 Landowner's Name:

- Colorado State University Research Foundation
- Boxelder Sanitation District, a Statutory Colorado Special District (easement holder)
- Northern Colorado Water Conservancy District (property and related water is subject to District oversight and requirements)
- SW Prospect I25 Metropolitan District 1, 2, 3, 5 (property is subject to District oversight and development requirements)
- City of Fort Collins (easement holder)

**Current Size of Property:** 5,115,468.6 s.f./117.435 acres (per CDOT appraisal) Proposed Size of Acquisition:

- RW-283B: 62,464 s.f./1.434 acres
- RW-283D: 41,396 s.f./0.950 acres
  - Gross area of this parcel is 44,769sf; however, 3,373sf of which are within an existing right of way dedicated to the City of Fort Collins, leaving the net area provided above (41,396sf)
- RW-283E: 139,936 s.f./3.212 acres
- RW-283F: 53,301 s.f./1.224 acres
  - Gross area of this parcel is 80,678sf; however, 27,377sf of which are within an existing right of way dedicated to the City of Fort Collins, leaving the net area provided above (41,396sf)
- UE-283D: 9,045 s.f./0.208 acres
- UE-283E REV: 18,576 s.f./0.426 acres
- TE-283: 3,843 s.f./0.088 acres 1yr. term
- TE-283A REV: 1,992 s.f./0.046 acres 1yr. term
- TE-283C: 600 s.f./0.014 acres 1yr. term

Purpose of Parcels Necessary for Project:

- RW-283B: Fee simple acquisition for the construction, operation and maintenance of highway facilities.
  - Value at FMV: \$62,464
- RW-283D: \$41,396 Fee simple acquisition for the construction, operation and maintenance of highway facilities. Value at FMV: \$41,396
- RW-283E: Fee simple acquisition for the construction, operation and maintenance of highway facilities. Value at FMV: \$139,936
- RW-283F: Fee simple acquisition for the construction, operation and maintenance of highway facilities. Value at FMV: \$53,301
- UE-283D: Utility easement to be deeded to the City of Greeley for a water line. As provided in Exhibit A (attached), this Parcel is wholly contained within a proposed fee acquisition no compensation due to landowner. Value at FMV: \$0
- UE-283E REV: Utility easement to be deeded to the City of Greeley for a water line. As provided in Exhibit A (attached), this Parcel is wholly contained within a proposed fee acquisition no compensation due to landowner.

Value at FMV: \$0

- TE-283: Temporary easement to be used for work area construction 1yr. term Value at FMV: \$384
- TE-283A REV: Temporary easement for work area construction 1yr. term Value at FMV: \$199
- TE-283C: Temporary easement for work area construction 1yr. term Value at FMV: \$60

Improvements in the acquisition area include natural ground cover and a concrete culvert. The value of these improvements amounts to \$81,634.

Damages and cost to cure associated with the property are valued at \$7,819.

Estimated Property Value, Damages and Benefits 9if any): Total for Ownership, \$387,193, rounded to \$387,200.

Method to Determine Property Value, Damages and Benefits (if any): Value was based on appraisal by Harold S. McCloud MAI, AI-GRS, dated February 11, 2020 (assuming typo in the stated year should be corrected to 2021).