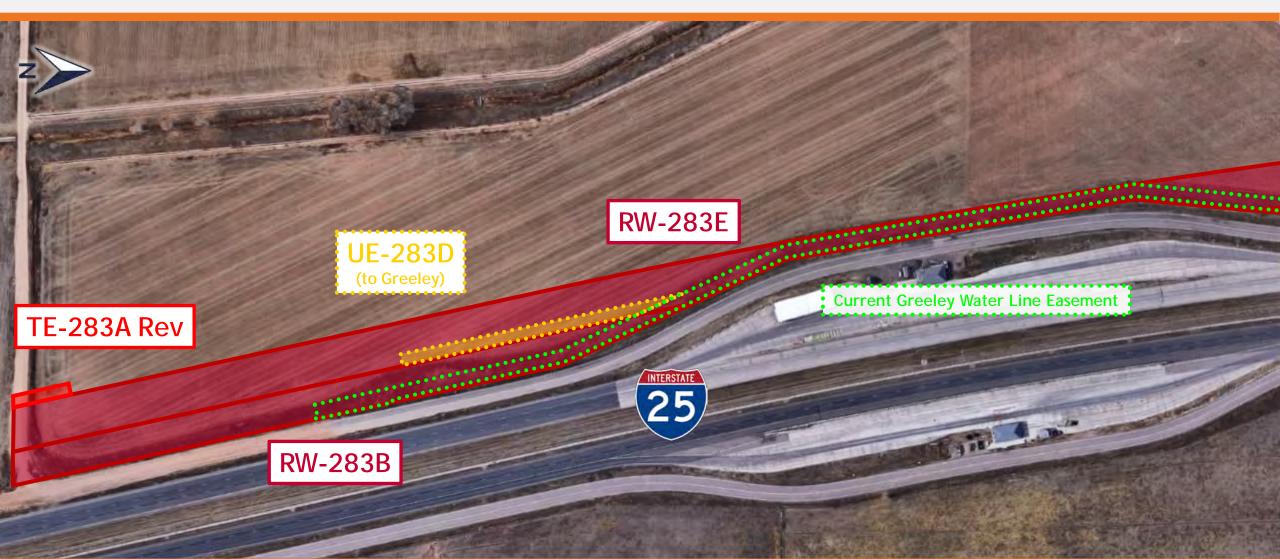

**Current Size of Property:** 5,115,468.6 s.f./117.435 acres (per CDOT appraisal) Proposed Size of Acquisition:

- RW-283B: 62,464 s.f./1.434 acres
- RW-283D: 41,396 s.f./0.950 acres
  - Gross area of this parcel is 44,769sf; however, 3,373sf of which are within an existing right of way dedicated to the City of Fort Collins, leaving the net area provided above (41,396sf)
- RW-283E: 139,936 s.f./3.212 acres
- RW-283F: 53,301 s.f./1.224 acres
  - Gross area of this parcel is 80,678sf; however, 27,377sf of which are within an existing right of way dedicated to the City of Fort Collins, leaving the net area provided above (41,396sf)
- UE-283D: 9,045 s.f./0.208 acres
- UE-283E REV: 18,576 s.f./0.426 acres
- TE-283: 3,843 s.f./0.088 acres 1yr. term
- TE-283A REV: 1,992 s.f./0.046 acres 1yr. term
- TE-283C: 600 s.f./0.014 acres 1yr. term

Purpose of Parcels Necessary for Project:

- RW-283B: Fee simple acquisition for the construction, operation and maintenance of highway facilities.
  - Value at FMV: \$62,464
- RW-283D: \$41,396 Fee simple acquisition for the construction, operation and maintenance of highway facilities. Value at FMV: \$41,396
- RW-283E: Fee simple acquisition for the construction, operation and maintenance of highway facilities. Value at FMV: \$139,936
- RW-283F: Fee simple acquisition for the construction, operation and maintenance of highway facilities. Value at FMV: \$53,301
- UE-283D: Utility easement to be deeded to the City of Greeley for a water line. As provided in Exhibit A (attached), this Parcel is wholly contained within a proposed fee acquisition no compensation due to landowner. Value at FMV: \$0
- UE-283E REV: Utility easement to be deeded to the City of Greeley for a water line. As provided in Exhibit A (attached), this Parcel is wholly contained within a proposed fee acquisition no compensation due to landowner.

Value at FMV: \$0

- TE-283: Temporary easement to be used for work area construction 1yr. term Value at FMV: \$384
- TE-283A REV: Temporary easement for work area construction 1yr. term Value at FMV: \$199
- TE-283C: Temporary easement for work area construction 1yr. term Value at FMV: \$60