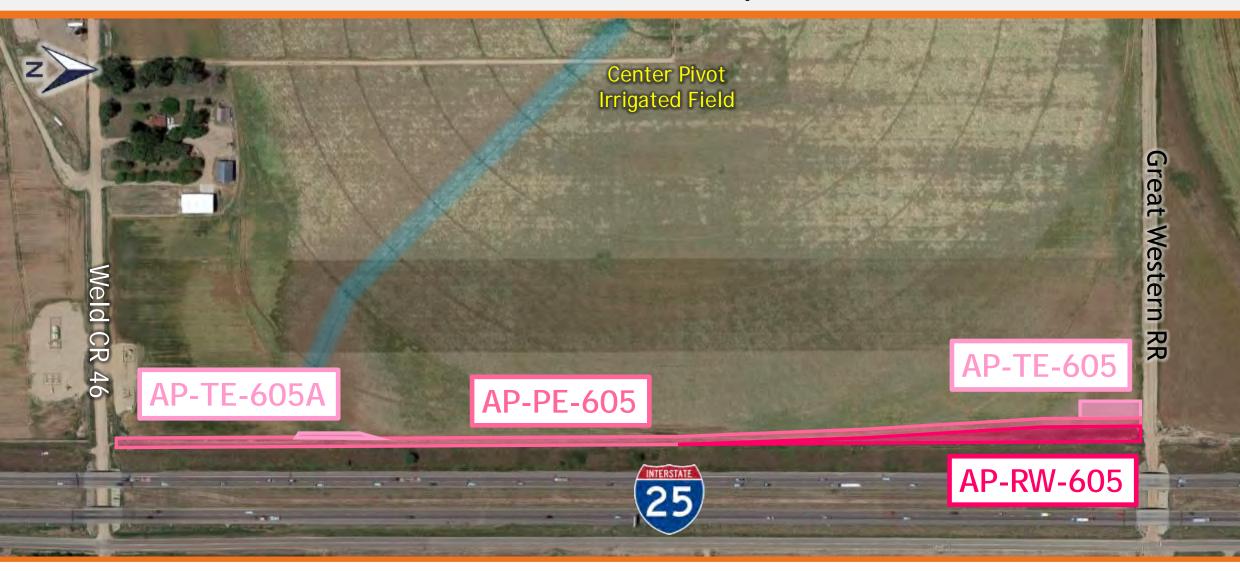

ontacts Attempted:  | 12 |  |
|-----------------------------------------------|----|--|
| Number of Successful Property Owner Contacts: | 5  |  |

| Matters Discussed During Property Owner Contacts (check all that apply)                                                              |  |  |
|--------------------------------------------------------------------------------------------------------------------------------------|--|--|
| <ul> <li>Access</li> <li>Valuation</li> <li>✓ Owner Appraisal Reimbursement</li> <li>✓ Project Timeline</li> <li>✓ Design</li> </ul> |  |  |
| CDOT Processes<br>CDOT Processes<br>CDOT Processes<br>CDOT Processes                                                                 |  |  |



Project Purpose: Improve safety & improve connectivity for the community







## Location of Subject Properties - RMSJ LLC



| OFFERS (RMSJ)      | DATE              | AMOUNT   |
|--------------------|-------------------|----------|
| CDOT Appraisal     | December 1, 2020  | \$8,200  |
| CDOT Initial Offer | January 15, 2021  | \$8,200  |
| Owner Counteroffer | February 19, 2021 | \$63,000 |
| CDOT Revised Offer | February 19, 2021 | \$33,000 |

- Notice of Interest received by landowner October 13, 2020
- Landowner has not obtained own appraisal
- Amounts offered are for *acquisition only* any payment for potential relocation of center-pivot irrigation arm to be through relocation program





### Location of Ownership 605 - RMSJ LLC





Location of Ownerships 615 & 616 - St. Paul Property Holdings LLC



| OFFERS (St. Paul Property)         | DATE