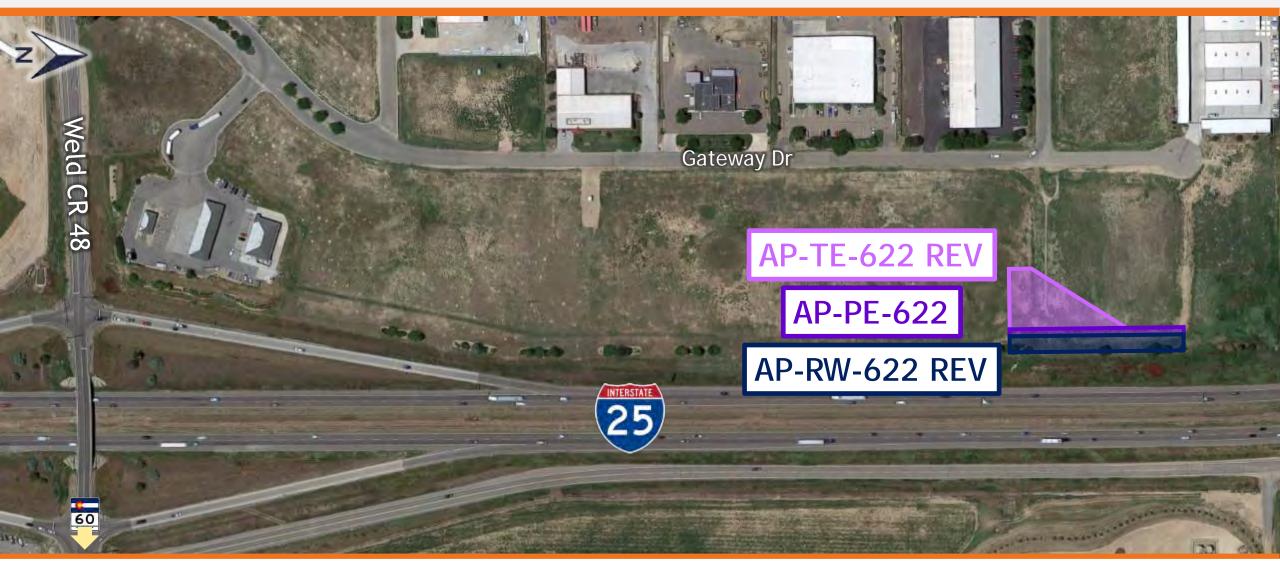

| Post-Amerco Real Property Condemnation Authorization Requests<br>March 18, 2021 Transportation Commission Meeting |                                                                                                                                                                                                                                                                                                                                                                                                                                                                                                                                                                                                              |               |              |              |                       |                                               |                  |                                                                                           |                   |                                  |                                                        |  |
|-------------------------------------------------------------------------------------------------------------------|--------------------------------------------------------------------------------------------------------------------------------------------------------------------------------------------------------------------------------------------------------------------------------------------------------------------------------------------------------------------------------------------------------------------------------------------------------------------------------------------------------------------------------------------------------------------------------------------------------------|---------------|--------------|--------------|-----------------------|-----------------------------------------------|------------------|-------------------------------------------------------------------------------------------|-------------------|----------------------------------|--------------------------------------------------------|--|
|                                                                                                                   |                                                                                                                                                                                                                                                                                                                                                                                                                                                                                                                                                                                                              |               |              |              | Region 4 - Con        | ondemnation Authorization Requests            |                  |                                                                                           |                   |                                  |                                                        |  |
| Transportation<br>Commission District                                                                             | Project Name                                                                                                                                                                                                                                                                                                                                                                                                                                                                                                                                                                                                 | Project #     | Project Code | Parcel #     | Parcel Size           | Property Owner(s)                             | Valuation Amount | Chief Engineer's<br>Cost Estimate<br>(CECE), Appraisal<br>(A) or Waiver<br>Valuation (WV) | Date of Valuation | Owner's Current<br>Counter-Offer | TC Acquisition<br>Resolution Number<br>(If Applicable) |  |
|                                                                                                                   |                                                                                                                                                                                                                                                                                                                                                                                                                                                                                                                                                                                                              |               |              | RW-283B      | 62,464 SF/1.434 AC    |                                               |                  |                                                                                           |                   |                                  |                                                        |  |
|                                                                                                                   |                                                                                                                                                                                                                                                                                                                                                                                                                                                                                                                                                                                                              |               |              | RW-283D      | 44,769 SF / 1.028 AC  |                                               |                  |                                                                                           |                   |                                  |                                                        |  |
|                                                                                                                   |                                                                                                                                                                                                                                                                                                                                                                                                                                                                                                                                                                                                              |               |              | RW-283E      | 139,936 SF / 3.212 AC |                                               |                  | A                                                                                         | December 9, 2020  | N/A - None provided              | N/A - Post SB 19-017                                   |  |
|                                                                                                                   |                                                                                                                                                                                                                                                                                                                                                                                                                                                                                                                                                                                                              |               |              | RW-283F      | 80,678 SF / 1.852 AC  | Coloado State University Research Foundation  | \$387,200.00     |                                                                                           |                   |                                  |                                                        |  |
| 5                                                                                                                 | I-25 North: SH 402 to SH 14                                                                                                                                                                                                                                                                                                                                                                                                                                                                                                                                                                                  | IM 0253-255   | 21506        | UE-283D      | 9,045 SF / 0.208 AC   |                                               |                  |                                                                                           |                   |                                  |                                                        |  |
| 5                                                                                                                 |                                                                                                                                                                                                                                                                                                                                                                                                                                                                                                                                                                                                              |               |              | UE-283E REV  | 18,576 SF / 0.426 AC  |                                               |                  |                                                                                           |                   |                                  |                                                        |  |
|                                                                                                                   |                                                                                                                                                                                                                                                                                                                                                                                                                                                                                                                                                                                                              |               |              | TE-283       | 3,843 SF / 0.088 AC   |                                               |                  |                                                                                           |                   |                                  |                                                        |  |
|                                                                                                                   |                                                                                                                                                                                                                                                                                                                                                                                                                                                                                                                                                                                                              |               |              | TE-283A REV  | 1,992 SF / 0.042 AC   |                                               |                  |                                                                                           |                   |                                  |                                                        |  |
|                                                                                                                   |                                                                                                                                                                                                                                                                                                                                                                                                                                                                                                                                                                                                              |               |              | TE-283C      | 600 SF / 0.014 AC     |                                               |                  |                                                                                           |                   |                                  |                                                        |  |
|                                                                                                                   | AP-RW-605REV         25,328 SF / 0.581 AC           AP-PE-605         23,494 SF / 0.539 AC           AP-TE-605REV         33,495 SF / 0.767 AC           AP-TE-605A         6,191 SF / 0.142 AC           AP-RW-615REV         21,715 SF / 0.499 AC           AP-PE-615         6,500 SF / 0.149 AC           AP-PE-615         6,500 SF / 0.149 AC           AP-RW-615REV         18,359 SF / 0.621 AC           AP-PE-616         5,912 SF / 0.136 AC           AP-PE-616         5,912 SF / 0.136 AC           AP-PE-616A         2,956 SF / 0.068 AC           AP-PW-616REV         13,364 SF / 0.307 AC |               |              |              |                       | RMSJ, LLC                                     | \$8,200.00       | A                                                                                         | November 12, 2020 | \$63,000.00                      |                                                        |  |
|                                                                                                                   |                                                                                                                                                                                                                                                                                                                                                                                                                                                                                                                                                                                                              |               |              |              |                       |                                               |                  |                                                                                           |                   |                                  |                                                        |  |
|                                                                                                                   |                                                                                                                                                                                                                                                                                                                                                                                                                                                                                                                                                                                                              |               |              |              |                       |                                               |                  |                                                                                           | ,                 |                                  |                                                        |  |
|                                                                                                                   |                                                                                                                                                                                                                                                                                                                                                                                                                                                                                                                                                                                                              |               |              |              | · · · ·               |                                               |                  |                                                                                           |                   |                                  |                                                        |  |
|                                                                                                                   |                                                                                                                                                                                                                                                                                                                                                                                                                                                                                                                                                                                                              |               |              |              |                       |                                               | \$343,000.00     | A                                                                                         | November 20, 2020 | \$550,000.00                     |                                                        |  |
|                                                                                                                   |                                                                                                                                                                                                                                                                                                                                                                                                                                                                                                                                                                                                              |               |              |              |                       |                                               |                  |                                                                                           |                   |                                  |                                                        |  |
|                                                                                                                   |                                                                                                                                                                                                                                                                                                                                                                                                                                                                                                                                                                                                              |               |              |              | ., ,                  | St. Paul Property Holdings, LLC               |                  |                                                                                           |                   |                                  |                                                        |  |
|                                                                                                                   |                                                                                                                                                                                                                                                                                                                                                                                                                                                                                                                                                                                                              |               |              |              | .,                    |                                               |                  |                                                                                           |                   |                                  |                                                        |  |
|                                                                                                                   |                                                                                                                                                                                                                                                                                                                                                                                                                                                                                                                                                                                                              |               |              |              |                       |                                               |                  |                                                                                           |                   |                                  |                                                        |  |
|                                                                                                                   |                                                                                                                                                                                                                                                                                                                                                                                                                                                                                                                                                                                                              |               |              |              | · · · ·               |                                               |                  |                                                                                           |                   |                                  |                                                        |  |
|                                                                                                                   |                                                                                                                                                                                                                                                                                                                                                                                                                                                                                                                                                                                                              |               |              |              |                       |                                               |                  |                                                                                           |                   |                                  |                                                        |  |
|                                                                                                                   | I-25 Express Lanes SH7 to                                                                                                                                                                                                                                                                                                                                                                                                                                                                                                                                                                                    | NHPP 0253-270 |              | AP-RW-620REV | 11,050 SF / 0.254 AC  |                                               |                  |                                                                                           |                   |                                  | TC-19-07-03                                            |  |
|                                                                                                                   | SH1                                                                                                                                                                                                                                                                                                                                                                                                                                                                                                                                                                                                          |               | 22831        | AP-RW-621REV | 8,834 SF / 0.203 AC   | -                                             |                  |                                                                                           |                   |                                  |                                                        |  |
|                                                                                                                   |                                                                                                                                                                                                                                                                                                                                                                                                                                                                                                                                                                                                              |               |              | AP-PE-618    | 6,845 SF / 0.157 AC   |                                               |                  |                                                                                           |                   |                                  |                                                        |  |
|                                                                                                                   |                                                                                                                                                                                                                                                                                                                                                                                                                                                                                                                                                                                                              |               |              | AP-PE-618A   | 3,423 SF / 0.079 AC   |                                               |                  | A                                                                                         |                   |                                  |                                                        |  |
|                                                                                                                   |                                                                                                                                                                                                                                                                                                                                                                                                                                                                                                                                                                                                              |               |              | AP-PE-619    | 6,846 SF / 0.157 AC   | I-25 Gateway Center, L.L.C.                   | \$573,000.00     |                                                                                           | December 17, 2020 | N/A - None provided              |                                                        |  |
|                                                                                                                   |                                                                                                                                                                                                                                                                                                                                                                                                                                                                                                                                                                                                              |               |              | AP-PE-619A   | 3,423 SF / 0.079 AC   | , zo onewy center, ezer.                      |                  |                                                                                           |                   |                                  |                                                        |  |
|                                                                                                                   |                                                                                                                                                                                                                                                                                                                                                                                                                                                                                                                                                                                                              |               |              | AP-PE-620    | 6,847 SF / 0.157 AC   |                                               |                  |                                                                                           |                   |                                  |                                                        |  |
|                                                                                                                   |                                                                                                                                                                                                                                                                                                                                                                                                                                                                                                                                                                                                              |               |              | AP-PE-620A   | 3,423 SF / 0.079 AC   |                                               |                  |                                                                                           |                   |                                  |                                                        |  |
|                                                                                                                   |                                                                                                                                                                                                                                                                                                                                                                                                                                                                                                                                                                                                              |               |              | AP-PE-621    | 5,482 SF / 0.126 AC   |                                               |                  |                                                                                           |                   |                                  |                                                        |  |
|                                                                                                                   |                                                                                                                                                                                                                                                                                                                                                                                                                                                                                                                                                                                                              |               |              | AP-PE-621A   | 3,909 SF / 0.090 AC   |                                               |                  |                                                                                           |                   |                                  |                                                        |  |
|                                                                                                                   |                                                                                                                                                                                                                                                                                                                                                                                                                                                                                                                                                                                                              |               |              | AP-TE-621    | 4,281 SF / 0.098 AC   |                                               |                  |                                                                                           |                   |                                  |                                                        |  |
|                                                                                                                   |                                                                                                                                                                                                                                                                                                                                                                                                                                                                                                                                                                                                              |               |              | AP-RW-622REV | 13,192 SF / 0.303 AC  |                                               |                  |                                                                                           |                   |                                  |                                                        |  |
|                                                                                                                   |                                                                                                                                                                                                                                                                                                                                                                                                                                                                                                                                                                                                              |               |              | AP-PE-622    | 5,569 SF / 0.128 AC   | I-25 Gateway Center Owner's Association, Inc. | \$49,150.00      | A                                                                                         | December 17, 2020 | N/A - None provided              |                                                        |  |
|                                                                                                                   |                                                                                                                                                                                                                                                                                                                                                                                                                                                                                                                                                                                                              |               |              | AP-TE-622REV | 19,519 SF / 0.448 AC  |                                               |                  |                                                                                           |                   |                                  |                                                        |  |