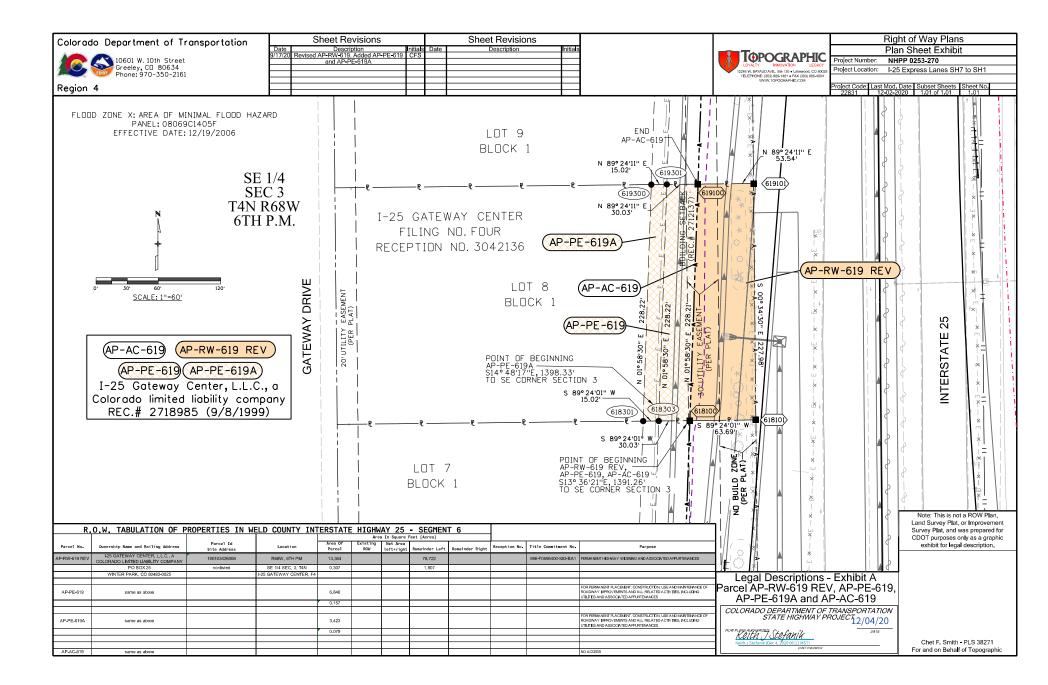

| Post-Amerco Real Property Condemnation Authorization Requests<br>March 18, 2021 Transportation Commission Meeting |                                                                                                                                                                                                                                                                                                                                                                                                                                                                                                                                                                                                              |               |              |              |                       |                                               |                  |                                                                                           |                   |                                  |                                                        |  |
|-------------------------------------------------------------------------------------------------------------------|--------------------------------------------------------------------------------------------------------------------------------------------------------------------------------------------------------------------------------------------------------------------------------------------------------------------------------------------------------------------------------------------------------------------------------------------------------------------------------------------------------------------------------------------------------------------------------------------------------------|---------------|--------------|--------------|-----------------------|-----------------------------------------------|------------------|-------------------------------------------------------------------------------------------|-------------------|----------------------------------|--------------------------------------------------------|--|
|                                                                                                                   |                                                                                                                                                                                                                                                                                                                                                                                                                                                                                                                                                                                                              |               |              |              | Region 4 - Con        | ondemnation Authorization Requests            |                  |                                                                                           |                   |                                  |                                                        |  |
| Transportation<br>Commission District                                                                             | Project Name                                                                                                                                                                                                                                                                                                                                                                                                                                                                                                                                                                                                 | Project #     | Project Code | Parcel #     | Parcel Size           | Property Owner(s)                             | Valuation Amount | Chief Engineer's<br>Cost Estimate<br>(CECE), Appraisal<br>(A) or Waiver<br>Valuation (WV) | Date of Valuation | Owner's Current<br>Counter-Offer | TC Acquisition<br>Resolution Number<br>(If Applicable) |  |
|                                                                                                                   |                                                                                                                                                                                                                                                                                                                                                                                                                                                                                                                                                                                                              |               |              | RW-283B      | 62,464 SF/1.434 AC    |                                               |                  |                                                                                           |                   |                                  |                                                        |  |
|                                                                                                                   |                                                                                                                                                                                                                                                                                                                                                                                                                                                                                                                                                                                                              |               |              | RW-283D      | 44,769 SF / 1.028 AC  |                                               |                  |                                                                                           |                   |                                  |                                                        |  |
|                                                                                                                   |                                                                                                                                                                                                                                                                                                                                                                                                                                                                                                                                                                                                              |               |              | RW-283E      | 139,936 SF / 3.212 AC |                                               |                  | A                                                                                         | December 9, 2020  | N/A - None provided              | N/A - Post SB 19-017                                   |  |
|                                                                                                                   |                                                                                                                                                                                                                                                                                                                                                                                                                                                                                                                                                                                                              |               |              | RW-283F      | 80,678 SF / 1.852 AC  | Coloado State University Research Foundation  | \$387,200.00     |                                                                                           |                   |                                  |                                                        |  |
| 5                                                                                                                 | I-25 North: SH 402 to SH 14                                                                                                                                                                                                                                                                                                                                                                                                                                                                                                                                                                                  | IM 0253-255   | 21506        | UE-283D      | 9,045 SF / 0.208 AC   |                                               |                  |                                                                                           |                   |                                  |                                                        |  |
| 5                                                                                                                 |                                                                                                                                                                                                                                                                                                                                                                                                                                                                                                                                                                                                              |               |              | UE-283E REV  | 18,576 SF / 0.426 AC  |                                               |                  |                                                                                           |                   |                                  |                                                        |  |
|                                                                                                                   |                                                                                                                                                                                                                                                                                                                                                                                                                                                                                                                                                                                                              |               |              | TE-283       | 3,843 SF / 0.088 AC   |                                               |                  |                                                                                           |                   |                                  |                                                        |  |
|                                                                                                                   |                                                                                                                                                                                                                                                                                                                                                                                                                                                                                                                                                                                                              |               |              | TE-283A REV  | 1,992 SF / 0.042 AC   |                                               |                  |                                                                                           |                   |                                  |                                                        |  |
|                                                                                                                   |                                                                                                                                                                                                                                                                                                                                                                                                                                                                                                                                                                                                              |               |              | TE-283C      | 600 SF / 0.014 AC     |                                               |                  |                                                                                           |                   |                                  |                                                        |  |
|                                                                                                                   | AP-RW-605REV         25,328 SF / 0.581 AC           AP-PE-605         23,494 SF / 0.539 AC           AP-TE-605REV         33,495 SF / 0.767 AC           AP-TE-605A         6,191 SF / 0.142 AC           AP-RW-615REV         21,715 SF / 0.499 AC           AP-PE-615         6,500 SF / 0.149 AC           AP-PE-615         6,500 SF / 0.149 AC           AP-RW-615REV         18,359 SF / 0.621 AC           AP-PE-616         5,912 SF / 0.136 AC           AP-PE-616         5,912 SF / 0.136 AC           AP-PE-616A         2,956 SF / 0.068 AC           AP-PW-616REV         13,364 SF / 0.307 AC |               |              |              |                       | RMSJ, LLC                                     | \$8,200.00       | A                                                                                         | November 12, 2020 | \$63,000.00                      |                                                        |  |
|                                                                                                                   |                                                                                                                                                                                                                                                                                                                                                                                                                                                                                                                                                                                                              |               |              |              |                       |                                               |                  |                                                                                           |                   |                                  |                                                        |  |
|                                                                                                                   |                                                                                                                                                                                                                                                                                                                                                                                                                                                                                                                                                                                                              |               |              |              |                       |                                               |                  |                                                                                           | ,                 |                                  |                                                        |  |
|                                                                                                                   |                                                                                                                                                                                                                                                                                                                                                                                                                                                                                                                                                                                                              |               |              |              | · · · ·               |                                               |                  |                                                                                           |                   |                                  |                                                        |  |
|                                                                                                                   |                                                                                                                                                                                                                                                                                                                                                                                                                                                                                                                                                                                                              |               |              |              |                       |                                               | \$343,000.00     | A                                                                                         | November 20, 2020 | \$550,000.00                     |                                                        |  |
|                                                                                                                   |                                                                                                                                                                                                                                                                                                                                                                                                                                                                                                                                                                                                              |               |              |              |                       |                                               |                  |                                                                                           |                   |                                  |                                                        |  |
|                                                                                                                   |                                                                                                                                                                                                                                                                                                                                                                                                                                                                                                                                                                                                              |               |              |              | ., ,                  | St. Paul Property Holdings, LLC               |                  |                                                                                           |                   |                                  |                                                        |  |
|                                                                                                                   |                                                                                                                                                                                                                                                                                                                                                                                                                                                                                                                                                                                                              |               |              |              | .,                    |                                               |                  |                                                                                           |                   |                                  |                                                        |  |
|                                                                                                                   |                                                                                                                                                                                                                                                                                                                                                                                                                                                                                                                                                                                                              |               |              |              |                       |                                               |                  |                                                                                           |                   |                                  |                                                        |  |
|                                                                                                                   |                                                                                                                                                                                                                                                                                                                                                                                                                                                                                                                                                                                                              |               |              |              | · · · ·               |                                               |                  |                                                                                           |                   |                                  |                                                        |  |
|                                                                                                                   |                                                                                                                                                                                                                                                                                                                                                                                                                                                                                                                                                                                                              |               |              |              |                       |                                               |                  |                                                                                           |                   |                                  |                                                        |  |
|                                                                                                                   | I-25 Express Lanes SH7 to                                                                                                                                                                                                                                                                                                                                                                                                                                                                                                                                                                                    | NHPP 0253-270 |              | AP-RW-620REV | 11,050 SF / 0.254 AC  |                                               |                  |                                                                                           |                   |                                  | TC-19-07-03                                            |  |
|                                                                                                                   | SH1                                                                                                                                                                                                                                                                                                                                                                                                                                                                                                                                                                                                          |               | 22831        | AP-RW-621REV | 8,834 SF / 0.203 AC   | -                                             |                  |                                                                                           |                   |                                  |                                                        |  |
|                                                                                                                   |                                                                                                                                                                                                                                                                                                                                                                                                                                                                                                                                                                                                              |               |              | AP-PE-618    | 6,845 SF / 0.157 AC   |                                               |                  |                                                                                           |                   |                                  |                                                        |  |
|                                                                                                                   |                                                                                                                                                                                                                                                                                                                                                                                                                                                                                                                                                                                                              |               |              | AP-PE-618A   | 3,423 SF / 0.079 AC   |                                               |                  | A                                                                                         |                   |                                  |                                                        |  |
|                                                                                                                   |                                                                                                                                                                                                                                                                                                                                                                                                                                                                                                                                                                                                              |               |              | AP-PE-619    | 6,846 SF / 0.157 AC   | I-25 Gateway Center, L.L.C.                   | \$573,000.00     |                                                                                           | December 17, 2020 | N/A - None provided              |                                                        |  |
|                                                                                                                   |                                                                                                                                                                                                                                                                                                                                                                                                                                                                                                                                                                                                              |               |              | AP-PE-619A   | 3,423 SF / 0.079 AC   | , zo onewy center, ezer.                      |                  |                                                                                           |                   |                                  |                                                        |  |
|                                                                                                                   |                                                                                                                                                                                                                                                                                                                                                                                                                                                                                                                                                                                                              |               |              | AP-PE-620    | 6,847 SF / 0.157 AC   |                                               |                  |                                                                                           |                   |                                  |                                                        |  |
|                                                                                                                   |                                                                                                                                                                                                                                                                                                                                                                                                                                                                                                                                                                                                              |               |              | AP-PE-620A   | 3,423 SF / 0.079 AC   |                                               |                  |                                                                                           |                   |                                  |                                                        |  |
|                                                                                                                   |                                                                                                                                                                                                                                                                                                                                                                                                                                                                                                                                                                                                              |               |              | AP-PE-621    | 5,482 SF / 0.126 AC   |                                               |                  |                                                                                           |                   |                                  |                                                        |  |
|                                                                                                                   |                                                                                                                                                                                                                                                                                                                                                                                                                                                                                                                                                                                                              |               |              | AP-PE-621A   | 3,909 SF / 0.090 AC   |                                               |                  |                                                                                           |                   |                                  |                                                        |  |
|                                                                                                                   |                                                                                                                                                                                                                                                                                                                                                                                                                                                                                                                                                                                                              |               |              | AP-TE-621    | 4,281 SF / 0.098 AC   |                                               |                  |                                                                                           |                   |                                  |                                                        |  |
|                                                                                                                   |                                                                                                                                                                                                                                                                                                                                                                                                                                                                                                                                                                                                              |               |              | AP-RW-622REV | 13,192 SF / 0.303 AC  |                                               |                  |                                                                                           |                   |                                  |                                                        |  |
|                                                                                                                   |                                                                                                                                                                                                                                                                                                                                                                                                                                                                                                                                                                                                              |               |              | AP-PE-622    | 5,569 SF / 0.128 AC   | I-25 Gateway Center Owner's Association, Inc. | \$49,150.00      | A                                                                                         | December 17, 2020 | N/A - None provided              |                                                        |  |
|                                                                                                                   |                                                                                                                                                                                                                                                                                                                                                                                                                                                                                                                                                                                                              |               |              | AP-TE-622REV | 19,519 SF / 0.448 AC  |                                               |                  |                                                                                           |                   |                                  |                                                        |  |

|                                                    |          | Rig            | ht of Way | Plan Key - Co         | mmon Pa  | arcel Designation | ons      |                       |          |                                         |
|----------------------------------------------------|----------|----------------|-----------|-----------------------|----------|-------------------|----------|-----------------------|----------|-----------------------------------------|
| RW - XXX Partial or Complete<br>Parcel Acquisition | XXX - RM | Remnant Parcel | TE - XXX  | Temporary<br>Easement | UE - XXX | Utility Easement  | PE - XXX | Permanent<br>Easement | AP - XXX | Early Acquisition<br>(Advance of Plans) |