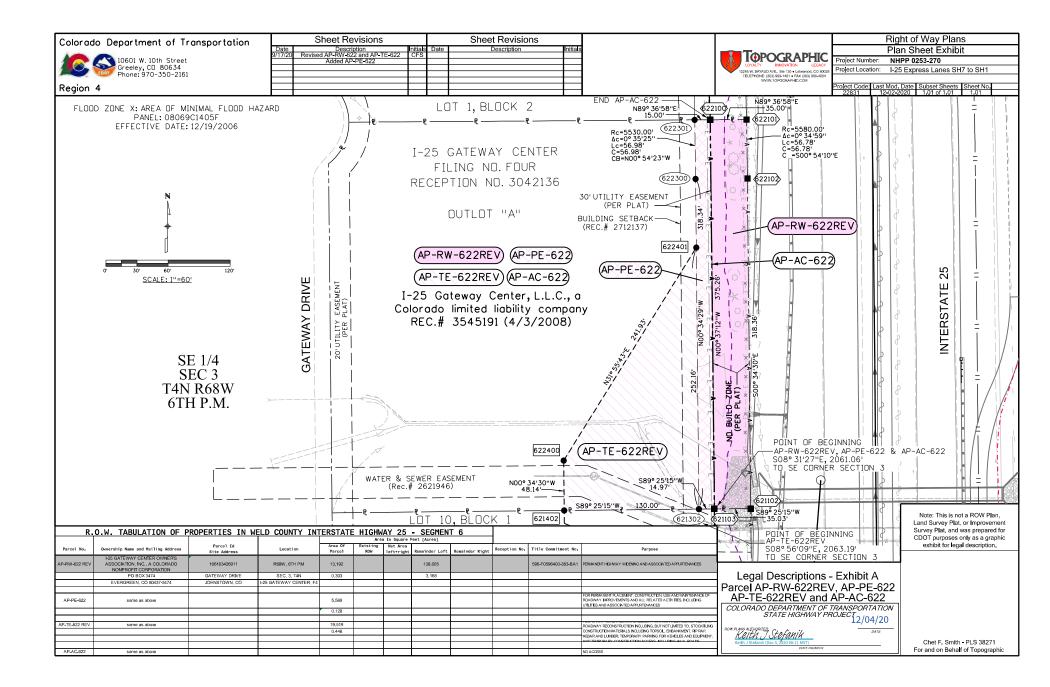

| Post-Amerco Real Property Condemnation Authorization Requests<br>March 18, 2021 Transportation Commission Meeting |                                                                                                                                                                                                                                                                                                                                                                                                                                                                                                                                                                                                              |               |              |              |                       |                                               |                  |                                                                                           |                   |                                  |                                                        |  |
|-------------------------------------------------------------------------------------------------------------------|--------------------------------------------------------------------------------------------------------------------------------------------------------------------------------------------------------------------------------------------------------------------------------------------------------------------------------------------------------------------------------------------------------------------------------------------------------------------------------------------------------------------------------------------------------------------------------------------------------------|---------------|--------------|--------------|-----------------------|-----------------------------------------------|------------------|-------------------------------------------------------------------------------------------|-------------------|----------------------------------|--------------------------------------------------------|--|
|                                                                                                                   |                                                                                                                                                                                                                                                                                                                                                                                                                                                                                                                                                                                                              |               |              |              | Region 4 - Con        | ondemnation Authorization Requests            |                  |                                                                                           |                   |                                  |                                                        |  |
| Transportation<br>Commission District                                                                             | Project Name                                                                                                                                                                                                                                                                                                                                                                                                                                                                                                                                                                                                 | Project #     | Project Code | Parcel #     | Parcel Size           | Property Owner(s)                             | Valuation Amount | Chief Engineer's<br>Cost Estimate<br>(CECE), Appraisal<br>(A) or Waiver<br>Valuation (WV) | Date of Valuation | Owner's Current<br>Counter-Offer | TC Acquisition<br>Resolution Number<br>(If Applicable) |  |
|                                                                                                                   |                                                                                                                                                                                                                                                                                                                                                                                                                                                                                                                                                                                                              |               |              | RW-283B      | 62,464 SF/1.434 AC    |                                               |                  |                                                                                           |                   |                                  |                                                        |  |
|                                                                                                                   |                                                                                                                                                                                                                                                                                                                                                                                                                                                                                                                                                                                                              |               |              | RW-283D      | 44,769 SF / 1.028 AC  |                                               |                  |                                                                                           |                   |                                  |                                                        |  |
|                                                                                                                   |                                                                                                                                                                                                                                                                                                                                                                                                                                                                                                                                                                                                              |               |              | RW-283E      | 139,936 SF / 3.212 AC |                                               |                  | A                                                                                         | December 9, 2020  | N/A - None provided              | N/A - Post SB 19-017                                   |  |
|                                                                                                                   |                                                                                                                                                                                                                                                                                                                                                                                                                                                                                                                                                                                                              |               |              | RW-283F      | 80,678 SF / 1.852 AC  | Coloado State University Research Foundation  | \$387,200.00     |                                                                                           |                   |                                  |                                                        |  |
| 5                                                                                                                 | I-25 North: SH 402 to SH 14                                                                                                                                                                                                                                                                                                                                                                                                                                                                                                                                                                                  | IM 0253-255   | 21506        | UE-283D      | 9,045 SF / 0.208 AC   |                                               |                  |                                                                                           |                   |                                  |                                                        |  |
| 5                                                                                                                 |                                                                                                                                                                                                                                                                                                                                                                                                                                                                                                                                                                                                              |               |              | UE-283E REV  | 18,576 SF / 0.426 AC  |                                               |                  |                                                                                           |                   |                                  |                                                        |  |
|                                                                                                                   |                                                                                                                                                                                                                                                                                                                                                                                                                                                                                                                                                                                                              |               |              | TE-283       | 3,843 SF / 0.088 AC   |                                               |                  |                                                                                           |                   |                                  |                                                        |  |
|                                                                                                                   |                                                                                                                                                                                                                                                                                                                                                                                                                                                                                                                                                                                                              |               |              | TE-283A REV  | 1,992 SF / 0.042 AC   |                                               |                  |                                                                                           |                   |                                  |                                                        |  |
|                                                                                                                   |                                                                                                                                                                                                                                                                                                                                                                                                                                                                                                                                                                                                              |               |              | TE-283C      | 600 SF / 0.014 AC     |                                               |                  |                                                                                           |                   |                                  |                                                        |  |
|                                                                                                                   | AP-RW-605REV         25,328 SF / 0.581 AC           AP-PE-605         23,494 SF / 0.539 AC           AP-TE-605REV         33,495 SF / 0.767 AC           AP-TE-605A         6,191 SF / 0.142 AC           AP-RW-615REV         21,715 SF / 0.499 AC           AP-PE-615         6,500 SF / 0.149 AC           AP-PE-615         6,500 SF / 0.149 AC           AP-RW-615REV         18,359 SF / 0.621 AC           AP-PE-616         5,912 SF / 0.136 AC           AP-PE-616         5,912 SF / 0.136 AC           AP-PE-616A         2,956 SF / 0.068 AC           AP-PW-616REV         13,364 SF / 0.307 AC |               |              |              |                       | RMSJ, LLC                                     | \$8,200.00       | A                                                                                         | November 12, 2020 | \$63,000.00                      |                                                        |  |
|                                                                                                                   |                                                                                                                                                                                                                                                                                                                                                                                                                                                                                                                                                                                                              |               |              |              |                       |                                               |                  |                                                                                           |                   |                                  |                                                        |  |
|                                                                                                                   |                                                                                                                                                                                                                                                                                                                                                                                                                                                                                                                                                                                                              |               |              |              |                       |                                               |                  |                                                                                           | ,                 |                                  |                                                        |  |
|                                                                                                                   |                                                                                                                                                                                                                                                                                                                                                                                                                                                                                                                                                                                                              |               |              |              | · · · ·               |                                               |                  |                                                                                           |                   |                                  |                                                        |  |
|                                                                                                                   |                                                                                                                                                                                                                                                                                                                                                                                                                                                                                                                                                                                                              |               |              |              |                       |                                               | \$343,000.00     | A                                                                                         | November 20, 2020 | \$550,000.00                     |                                                        |  |
|                                                                                                                   |                                                                                                                                                                                                                                                                                                                                                                                                                                                                                                                                                                                                              |               |              |              |                       |                                               |                  |                                                                                           |                   |                                  |                                                        |  |
|                                                                                                                   |                                                                                                                                                                                                                                                                                                                                                                                                                                                                                                                                                                                                              |               |              |              | ., ,                  | St. Paul Property Holdings, LLC               |                  |                                                                                           |                   |                                  |                                                        |  |
|                                                                                                                   |                                                                                                                                                                                                                                                                                                                                                                                                                                                                                                                                                                                                              |               |              |              | .,                    |                                               |                  |                                                                                           |                   |                                  |                                                        |  |
|                                                                                                                   |                                                                                                                                                                                                                                                                                                                                                                                                                                                                                                                                                                                                              |               |              |              |                       |                                               |                  |                                                                                           |                   |                                  |                                                        |  |
|                                                                                                                   |                                                                                                                                                                                                                                                                                                                                                                                                                                                                                                                                                                                                              |               |              |              | · · · ·               |                                               |                  |                                                                                           |                   |                                  |                                                        |  |
|                                                                                                                   |                                                                                                                                                                                                                                                                                                                                                                                                                                                                                                                                                                                                              |               |              |              |                       |                                               |                  |                                                                                           |                   |                                  |                                                        |  |
|                                                                                                                   | I-25 Express Lanes SH7 to                                                                                                                                                                                                                                                                                                                                                                                                                                                                                                                                                                                    | NHPP 0253-270 |              | AP-RW-620REV | 11,050 SF / 0.254 AC  |                                               |                  |                                                                                           |                   |                                  | TC-19-07-03                                            |  |
|                                                                                                                   | SH1                                                                                                                                                                                                                                                                                                                                                                                                                                                                                                                                                                                                          |               | 22831        | AP-RW-621REV | 8,834 SF / 0.203 AC   | -                                             |                  |                                                                                           |                   |                                  |                                                        |  |
|                                                                                                                   |                                                                                                                                                                                                                                                                                                                                                                                                                                                                                                                                                                                                              |               |              | AP-PE-618    | 6,845 SF / 0.157 AC   |                                               |                  |                                                                                           |                   |                                  |                                                        |  |
|                                                                                                                   |                                                                                                                                                                                                                                                                                                                                                                                                                                                                                                                                                                                                              |               |              | AP-PE-618A   | 3,423 SF / 0.079 AC   |                                               |                  | A                                                                                         |                   |                                  |                                                        |  |
|                                                                                                                   |                                                                                                                                                                                                                                                                                                                                                                                                                                                                                                                                                                                                              |               |              | AP-PE-619    | 6,846 SF / 0.157 AC   | I-25 Gateway Center, L.L.C.                   | \$573,000.00     |                                                                                           | December 17, 2020 | N/A - None provided              |                                                        |  |
|                                                                                                                   |                                                                                                                                                                                                                                                                                                                                                                                                                                                                                                                                                                                                              |               |              | AP-PE-619A   | 3,423 SF / 0.079 AC   | , zo onewy center, ezer.                      |                  |                                                                                           |                   |                                  |                                                        |  |
|                                                                                                                   |                                                                                                                                                                                                                                                                                                                                                                                                                                                                                                                                                                                                              |               |              | AP-PE-620    | 6,847 SF / 0.157 AC   |                                               |                  |                                                                                           |                   |                                  |                                                        |  |
|                                                                                                                   |                                                                                                                                                                                                                                                                                                                                                                                                                                                                                                                                                                                                              |               |              | AP-PE-620A   | 3,423 SF / 0.079 AC   |                                               |                  |                                                                                           |                   |                                  |                                                        |  |
|                                                                                                                   |                                                                                                                                                                                                                                                                                                                                                                                                                                                                                                                                                                                                              |               |              | AP-PE-621    | 5,482 SF / 0.126 AC   |                                               |                  |                                                                                           |                   |                                  |                                                        |  |
|                                                                                                                   |                                                                                                                                                                                                                                                                                                                                                                                                                                                                                                                                                                                                              |               |              | AP-PE-621A   | 3,909 SF / 0.090 AC   |                                               |                  |                                                                                           |                   |                                  |                                                        |  |
|                                                                                                                   |                                                                                                                                                                                                                                                                                                                                                                                                                                                                                                                                                                                                              |               |              | AP-TE-621    | 4,281 SF / 0.098 AC   |                                               |                  |                                                                                           |                   |                                  |                                                        |  |
|                                                                                                                   |                                                                                                                                                                                                                                                                                                                                                                                                                                                                                                                                                                                                              |               |              | AP-RW-622REV | 13,192 SF / 0.303 AC  |                                               |                  |                                                                                           |                   |                                  |                                                        |  |
|                                                                                                                   |                                                                                                                                                                                                                                                                                                                                                                                                                                                                                                                                                                                                              |               |              | AP-PE-622    | 5,569 SF / 0.128 AC   | I-25 Gateway Center Owner's Association, Inc. | \$49,150.00      | A                                                                                         | December 17, 2020 | N/A - None provided              |                                                        |  |
|                                                                                                                   |                                                                                                                                                                                                                                                                                                                                                                                                                                                                                                                                                                                                              |               |              | AP-TE-622REV | 19,519 SF / 0.448 AC  |                                               |                  |                                                                                           |                   |                                  |                                                        |  |

|                                                    |          | Rig            | ht of Way | Plan Key - Co         | mmon Pa  | arcel Designation | ons      |                       |          |                                         |
|----------------------------------------------------|----------|----------------|-----------|-----------------------|----------|-------------------|----------|-----------------------|----------|-----------------------------------------|
| RW - XXX Partial or Complete<br>Parcel Acquisition | XXX - RM | Remnant Parcel | TE - XXX  | Temporary<br>Easement | UE - XXX | Utility Easement  | PE - XXX | Permanent<br>Easement | AP - XXX | Early Acquisition<br>(Advance of Plans) |