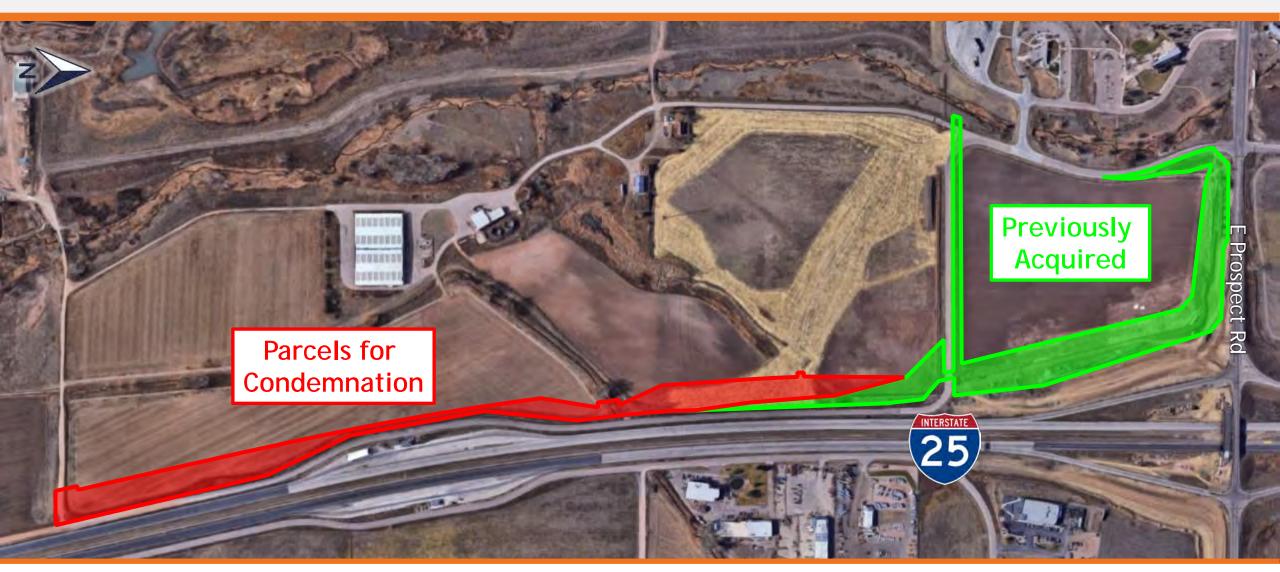

Date of ROW Plan Authorization: September 14, 2020 Property Address: 3829 E Prospect Road, Fort Collins, CO 80525 Landowner's Name:

- Colorado State University Research Foundation
- Boxelder Sanitation District, a Statutory Colorado Special District (easement holder)
- Northern Colorado Water Conservancy District (property and related water is subject to District oversight and requirements)
- SW Prospect I25 Metropolitan District 1, 2, 3, 5 (property is subject to District oversight and development requirements)
- City of Fort Collins (easement holder)

**Current Size of Property:** 5,115,468.6 s.f./117.435 acres (per CDOT appraisal) Proposed Size of Acquisition:

- RW-283B: 62,464 s.f./1.434 acres
- RW-283D: 41,396 s.f./0.950 acres
  - Gross area of this parcel is 44,769sf; however, 3,373sf of which are within an existing right of way dedicated to the City of Fort Collins, leaving the net area provided above (41,396sf)
- RW-283E: 139,936 s.f./3.212 acres
- RW-283F: 53,301 s.f./1.224 acres
  - Gross area of this parcel is 80,678sf; however, 27,377sf of which are within an existing right of way dedicated to the City of Fort Collins, leaving the net area provided above (41,396sf)
- UE-283D: 9,045 s.f./0.208 acres
- UE-283E REV: 18,576 s.f./0.426 acres
- TE-283: 3,843 s.f./0.088 acres 1yr. term
- TE-283A REV: 1,992 s.f./0.046 acres 1yr. term
- TE-283C: 600 s.f./0.014 acres 1yr. term

Purpose of Parcels Necessary for Project:

- RW-283B: Fee simple acquisition for the construction, operation and maintenance of highway facilities.
  - Value at FMV: \$62,464
- RW-283D: \$41,396 Fee simple acquisition for the construction, operation and maintenance of highway facilities. Value at FMV: \$41,396
- RW-283E: Fee simple acquisition for the construction, operation and maintenance of highway facilities. Value at FMV: \$139,936
- RW-283F: Fee simple acquisition for the construction, operation and maintenance of highway facilities. Value at FMV: \$53,301
- UE-283D: Utility easement to be deeded to the City of Greeley for a water line. As provided in Exhibit A (attached), this Parcel is wholly contained within a proposed fee acquisition no compensation due to landowner. Value at FMV: \$0
- UE-283E REV: Utility easement to be deeded to the City of Greeley for a water line. As provided in Exhibit A (attached), this Parcel is wholly contained within a proposed fee acquisition no compensation due to landowner.