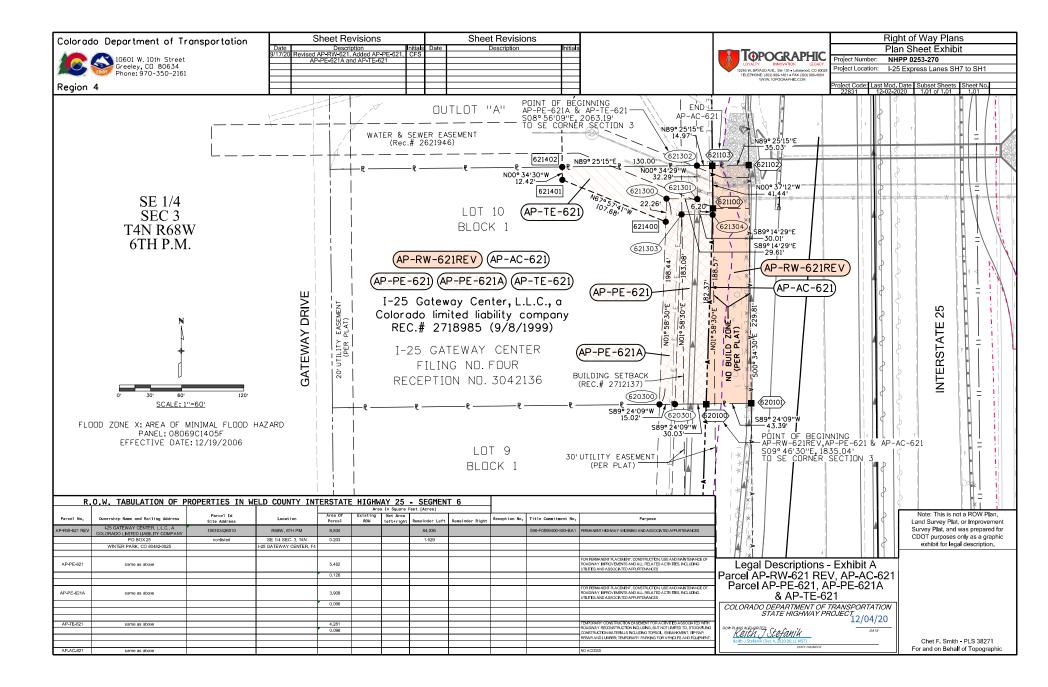

| Post-Amerco Real Property Condemnation Authorization Requests<br>March 18, 2021 Transportation Commission Meeting |                                                                                                                                                                                                                                                                                                                                                                                                                                                                                                                                                                                                              |               |              |              |                       |                                               |                  |                                                                                           |                   |                                  |                                                        |  |
|-------------------------------------------------------------------------------------------------------------------|--------------------------------------------------------------------------------------------------------------------------------------------------------------------------------------------------------------------------------------------------------------------------------------------------------------------------------------------------------------------------------------------------------------------------------------------------------------------------------------------------------------------------------------------------------------------------------------------------------------|---------------|--------------|--------------|-----------------------|-----------------------------------------------|------------------|-------------------------------------------------------------------------------------------|-------------------|----------------------------------|--------------------------------------------------------|--|
|                                                                                                                   |                                                                                                                                                                                                                                                                                                                                                                                                                                                                                                                                                                                                              |               |              |              | Region 4 - Con        | ondemnation Authorization Requests            |                  |                                                                                           |                   |                                  |                                                        |  |
| Transportation<br>Commission District                                                                             | Project Name                                                                                                                                                                                                                                                                                                                                                                                                                                                                                                                                                                                                 | Project #     | Project Code | Parcel #     | Parcel Size           | Property Owner(s)                             | Valuation Amount | Chief Engineer's<br>Cost Estimate<br>(CECE), Appraisal<br>(A) or Waiver<br>Valuation (WV) | Date of Valuation | Owner's Current<br>Counter-Offer | TC Acquisition<br>Resolution Number<br>(If Applicable) |  |
|                                                                                                                   |                                                                                                                                                                                                                                                                                                                                                                                                                                                                                                                                                                                                              |               |              | RW-283B      | 62,464 SF/1.434 AC    |                                               |                  |                                                                                           |                   |                                  |                                                        |  |
|                                                                                                                   |                                                                                                                                                                                                                                                                                                                                                                                                                                                                                                                                                                                                              |               |              | RW-283D      | 44,769 SF / 1.028 AC  |                                               |                  |                                                                                           |                   |                                  |                                                        |  |
|                                                                                                                   |                                                                                                                                                                                                                                                                                                                                                                                                                                                                                                                                                                                                              |               |              | RW-283E      | 139,936 SF / 3.212 AC |                                               |                  | A                                                                                         | December 9, 2020  | N/A - None provided              | N/A - Post SB 19-017                                   |  |
|                                                                                                                   |                                                                                                                                                                                                                                                                                                                                                                                                                                                                                                                                                                                                              |               |              | RW-283F      | 80,678 SF / 1.852 AC  | Coloado State University Research Foundation  | \$387,200.00     |                                                                                           |                   |                                  |                                                        |  |
| 5                                                                                                                 | I-25 North: SH 402 to SH 14                                                                                                                                                                                                                                                                                                                                                                                                                                                                                                                                                                                  | IM 0253-255   | 21506        | UE-283D      | 9,045 SF / 0.208 AC   |                                               |                  |                                                                                           |                   |                                  |                                                        |  |
| 5                                                                                                                 |                                                                                                                                                                                                                                                                                                                                                                                                                                                                                                                                                                                                              |               |              | UE-283E REV  | 18,576 SF / 0.426 AC  |                                               |                  |                                                                                           |                   |                                  |                                                        |  |
|                                                                                                                   |                                                                                                                                                                                                                                                                                                                                                                                                                                                                                                                                                                                                              |               |              | TE-283       | 3,843 SF / 0.088 AC   |                                               |                  |                                                                                           |                   |                                  |                                                        |  |
|                                                                                                                   |                                                                                                                                                                                                                                                                                                                                                                                                                                                                                                                                                                                                              |               |              | TE-283A REV  | 1,992 SF / 0.042 AC   |                                               |                  |                                                                                           |                   |                                  |                                                        |  |
|                                                                                                                   |                                                                                                                                                                                                                                                                                                                                                                                                                                                                                                                                                                                                              |               |              | TE-283C      | 600 SF / 0.014 AC     |                                               |                  |                                                                                           |                   |                                  |                                                        |  |
|                                                                                                                   | AP-RW-605REV         25,328 SF / 0.581 AC           AP-PE-605         23,494 SF / 0.539 AC           AP-TE-605REV         33,495 SF / 0.767 AC           AP-TE-605A         6,191 SF / 0.142 AC           AP-RW-615REV         21,715 SF / 0.499 AC           AP-PE-615         6,500 SF / 0.149 AC           AP-PE-615         6,500 SF / 0.149 AC           AP-RW-615REV         18,359 SF / 0.621 AC           AP-PE-616         5,912 SF / 0.136 AC           AP-PE-616         5,912 SF / 0.136 AC           AP-PE-616A         2,956 SF / 0.068 AC           AP-PW-616REV         13,364 SF / 0.307 AC |               |              |              |                       | RMSJ, LLC                                     | \$8,200.00       | A                                                                                         | November 12, 2020 | \$63,000.00                      |                                                        |  |
|                                                                                                                   |                                                                                                                                                                                                                                                                                                                                                                                                                                                                                                                                                                                                              |               |              |              |                       |                                               |                  |                                                                                           |                   |                                  |                                                        |  |
|                                                                                                                   |                                                                                                                                                                                                                                                                                                                                                                                                                                                                                                                                                                                                              |               |              |              |                       |                                               |                  |                                                                                           | ,                 |                                  |                                                        |  |
|                                                                                                                   |                                                                                                                                                                                                                                                                                                                                                                                                                                                                                                                                                                                                              |               |              |              | · · · ·               |                                               |                  |                                                                                           |                   |                                  |                                                        |  |
|                                                                                                                   |                                                                                                                                                                                                                                                                                                                                                                                                                                                                                                                                                                                                              |               |              |              |                       |                                               | \$343,000.00     | A                                                                                         | November 20, 2020 | \$550,000.00                     |                                                        |  |
|                                                                                                                   |                                                                                                                                                                                                                                                                                                                                                                                                                                                                                                                                                                                                              |               |              |              |                       |                                               |                  |                                                                                           |                   |                                  |                                                        |  |
|                                                                                                                   |                                                                                                                                                                                                                                                                                                                                                                                                                                                                                                                                                                                                              |               |              |              | ., ,                  | St. Paul Property Holdings, LLC               |                  |                                                                                           |                   |                                  |                                                        |  |
|                                                                                                                   |                                                                                                                                                                                                                                                                                                                                                                                                                                                                                                                                                                                                              |               |              |              | .,                    |                                               |                  |                                                                                           |                   |                                  |                                                        |  |
|                                                                                                                   |                                                                                                                                                                                                                                                                                                                                                                                                                                                                                                                                                                                                              |               |              |              |                       |                                               |                  |                                                                                           |                   |                                  |                                                        |  |
|                                                                                                                   |                                                                                                                                                                                                                                                                                                                                                                                                                                                                                                                                                                                                              |               |              |              | · · · ·               |                                               |                  |                                                                                           |                   |                                  |                                                        |  |
|                                                                                                                   |                                                                                                                                                                                                                                                                                                                                                                                                                                                                                                                                                                                                              |               |              |              |                       |                                               |                  |                                                                                           |                   |                                  |                                                        |  |
|                                                                                                                   | I-25 Express Lanes SH7 to                                                                                                                                                                                                                                                                                                                                                                                                                                                                                                                                                                                    | NHPP 0253-270 |              | AP-RW-620REV | 11,050 SF / 0.254 AC  |                                               |                  |                                                                                           |                   |                                  | TC-19-07-03                                            |  |
|                                                                                                                   | SH1                                                                                                                                                                                                                                                                                                                                                                                                                                                                                                                                                                                                          |               | 22831        | AP-RW-621REV | 8,834 SF / 0.203 AC   | -                                             |                  |                                                                                           |                   |                                  |                                                        |  |
|                                                                                                                   |                                                                                                                                                                                                                                                                                                                                                                                                                                                                                                                                                                                                              |               |              | AP-PE-618    | 6,845 SF / 0.157 AC   |                                               |                  |                                                                                           |                   |                                  |                                                        |  |
|                                                                                                                   |                                                                                                                                                                                                                                                                                                                                                                                                                                                                                                                                                                                                              |               |              | AP-PE-618A   | 3,423 SF / 0.079 AC   |                                               |                  | A                                                                                         |                   |                                  |                                                        |  |
|                                                                                                                   |                                                                                                                                                                                                                                                                                                                                                                                                                                                                                                                                                                                                              |               |              | AP-PE-619    | 6,846 SF / 0.157 AC   | I-25 Gateway Center, L.L.C.                   | \$573,000.00     |                                                                                           | December 17, 2020 | N/A - None provided              |                                                        |  |
|                                                                                                                   |                                                                                                                                                                                                                                                                                                                                                                                                                                                                                                                                                                                                              |               |              | AP-PE-619A   | 3,423 SF / 0.079 AC   | , zo onewy center, ezer.                      |                  |                                                                                           |                   |                                  |                                                        |  |
|                                                                                                                   |                                                                                                                                                                                                                                                                                                                                                                                                                                                                                                                                                                                                              |               |              | AP-PE-620    | 6,847 SF / 0.157 AC   |                                               |                  |                                                                                           |                   |                                  |                                                        |  |
|                                                                                                                   |                                                                                                                                                                                                                                                                                                                                                                                                                                                                                                                                                                                                              |               |              | AP-PE-620A   | 3,423 SF / 0.079 AC   |                                               |                  |                                                                                           |                   |                                  |                                                        |  |
|                                                                                                                   |                                                                                                                                                                                                                                                                                                                                                                                                                                                                                                                                                                                                              |               |              | AP-PE-621    | 5,482 SF / 0.126 AC   |                                               |                  |                                                                                           |                   |                                  |                                                        |  |
|                                                                                                                   |                                                                                                                                                                                                                                                                                                                                                                                                                                                                                                                                                                                                              |               |              | AP-PE-621A   | 3,909 SF / 0.090 AC   |                                               |                  |                                                                                           |                   |                                  |                                                        |  |
|                                                                                                                   |                                                                                                                                                                                                                                                                                                                                                                                                                                                                                                                                                                                                              |               |              | AP-TE-621    | 4,281 SF / 0.098 AC   |                                               |                  |                                                                                           |                   |                                  |                                                        |  |
|                                                                                                                   |                                                                                                                                                                                                                                                                                                                                                                                                                                                                                                                                                                                                              |               |              | AP-RW-622REV | 13,192 SF / 0.303 AC  |                                               |                  |                                                                                           |                   |                                  |                                                        |  |
|                                                                                                                   |                                                                                                                                                                                                                                                                                                                                                                                                                                                                                                                                                                                                              |               |              | AP-PE-622    | 5,569 SF / 0.128 AC   | I-25 Gateway Center Owner's Association, Inc. | \$49,150.00      | A                                                                                         | December 17, 2020 | N/A - None provided              |                                                        |  |
|                                                                                                                   |                                                                                                                                                                                                                                                                                                                                                                                                                                                                                                                                                                                                              |               |              | AP-TE-622REV | 19,519 SF / 0.448 AC  |                                               |                  |                                                                                           |                   |                                  |                                                        |  |

|                                                    |          | Rig            | ht of Way | Plan Key - Co         | mmon Pa  | arcel Designation | ons      |                       |          |                                         |
|----------------------------------------------------|----------|----------------|-----------|-----------------------|----------|-------------------|----------|-----------------------|----------|-----------------------------------------|
| RW - XXX Partial or Complete<br>Parcel Acquisition | XXX - RM | Remnant Parcel | TE - XXX  | Temporary<br>Easement | UE - XXX | Utility Easement  | PE - XXX | Permanent<br>Easement | AP - XXX | Early Acquisition<br>(Advance of Plans) |