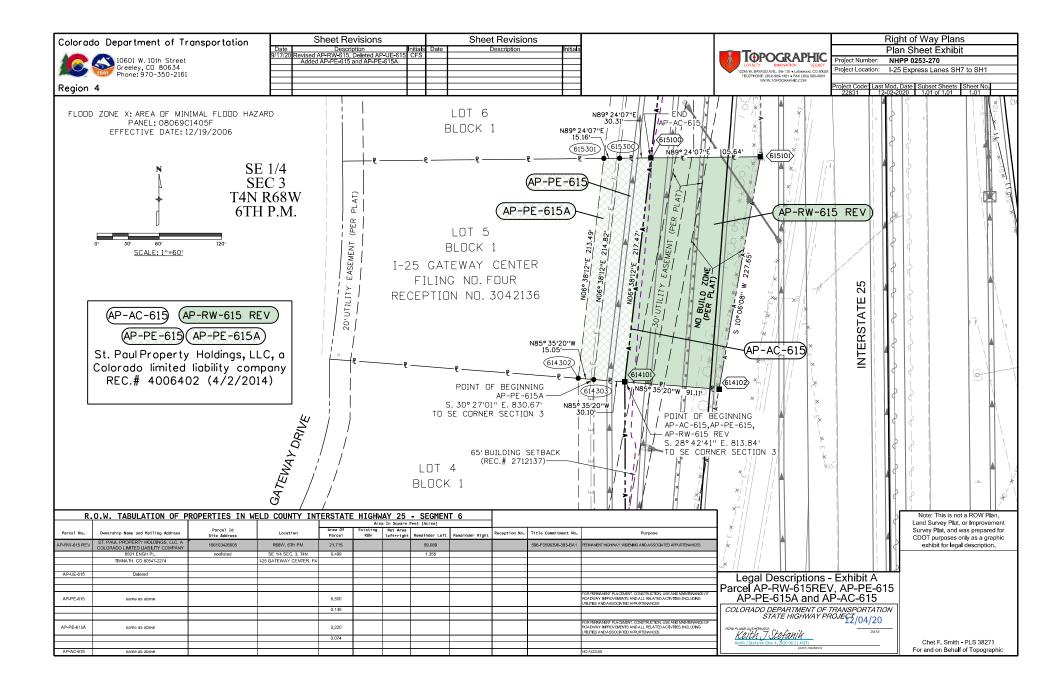

| Post-Amerco Real Property Condemnation Authorization Requests<br>March 18, 2021 Transportation Commission Meeting |                                                                                                                                                                                                                                                                                                                                                                                                                                                                                                                                                                                                              |               |              |              |                       |                                               |                  |                                                                                           |                   |                                  |                                                        |  |
|-------------------------------------------------------------------------------------------------------------------|--------------------------------------------------------------------------------------------------------------------------------------------------------------------------------------------------------------------------------------------------------------------------------------------------------------------------------------------------------------------------------------------------------------------------------------------------------------------------------------------------------------------------------------------------------------------------------------------------------------|---------------|--------------|--------------|-----------------------|-----------------------------------------------|------------------|-------------------------------------------------------------------------------------------|-------------------|----------------------------------|--------------------------------------------------------|--|
|                                                                                                                   |                                                                                                                                                                                                                                                                                                                                                                                                                                                                                                                                                                                                              |               |              |              | Region 4 - Con        | ondemnation Authorization Requests            |                  |                                                                                           |                   |                                  |                                                        |  |
| Transportation<br>Commission District                                                                             | Project Name                                                                                                                                                                                                                                                                                                                                                                                                                                                                                                                                                                                                 | Project #     | Project Code | Parcel #     | Parcel Size           | Property Owner(s)                             | Valuation Amount | Chief Engineer's<br>Cost Estimate<br>(CECE), Appraisal<br>(A) or Waiver<br>Valuation (WV) | Date of Valuation | Owner's Current<br>Counter-Offer | TC Acquisition<br>Resolution Number<br>(If Applicable) |  |
|                                                                                                                   |                                                                                                                                                                                                                                                                                                                                                                                                                                                                                                                                                                                                              |               |              | RW-283B      | 62,464 SF/1.434 AC    |                                               |                  |                                                                                           |                   |                                  |                                                        |  |
|                                                                                                                   |                                                                                                                                                                                                                                                                                                                                                                                                                                                                                                                                                                                                              |               |              | RW-283D      | 44,769 SF / 1.028 AC  |                                               |                  |                                                                                           |                   |                                  |                                                        |  |
|                                                                                                                   |                                                                                                                                                                                                                                                                                                                                                                                                                                                                                                                                                                                                              |               |              | RW-283E      | 139,936 SF / 3.212 AC |                                               |                  | A                                                                                         | December 9, 2020  | N/A - None provided              | N/A - Post SB 19-017                                   |  |
|                                                                                                                   |                                                                                                                                                                                                                                                                                                                                                                                                                                                                                                                                                                                                              |               |              | RW-283F      | 80,678 SF / 1.852 AC  | Coloado State University Research Foundation  | \$387,200.00     |                                                                                           |                   |                                  |                                                        |  |
| 5                                                                                                                 | I-25 North: SH 402 to SH 14                                                                                                                                                                                                                                                                                                                                                                                                                                                                                                                                                                                  | IM 0253-255   | 21506        | UE-283D      | 9,045 SF / 0.208 AC   |                                               |                  |                                                                                           |                   |                                  |                                                        |  |
| 5                                                                                                                 |                                                                                                                                                                                                                                                                                                                                                                                                                                                                                                                                                                                                              |               |              | UE-283E REV  | 18,576 SF / 0.426 AC  |                                               |                  |                                                                                           |                   |                                  |                                                        |  |
|                                                                                                                   |                                                                                                                                                                                                                                                                                                                                                                                                                                                                                                                                                                                                              |               |              | TE-283       | 3,843 SF / 0.088 AC   |                                               |                  |                                                                                           |                   |                                  |                                                        |  |
|                                                                                                                   |                                                                                                                                                                                                                                                                                                                                                                                                                                                                                                                                                                                                              |               |              | TE-283A REV  | 1,992 SF / 0.042 AC   |                                               |                  |                                                                                           |                   |                                  |                                                        |  |
|                                                                                                                   |                                                                                                                                                                                                                                                                                                                                                                                                                                                                                                                                                                                                              |               |              | TE-283C      | 600 SF / 0.014 AC     |                                               |                  |                                                                                           |                   |                                  |                                                        |  |
|                                                                                                                   | AP-RW-605REV         25,328 SF / 0.581 AC           AP-PE-605         23,494 SF / 0.539 AC           AP-TE-605REV         33,495 SF / 0.767 AC           AP-TE-605A         6,191 SF / 0.142 AC           AP-RW-615REV         21,715 SF / 0.499 AC           AP-PE-615         6,500 SF / 0.149 AC           AP-PE-615         6,500 SF / 0.149 AC           AP-RW-615REV         18,359 SF / 0.621 AC           AP-PE-616         5,912 SF / 0.136 AC           AP-PE-616         5,912 SF / 0.136 AC           AP-PE-616A         2,956 SF / 0.068 AC           AP-PW-616REV         13,364 SF / 0.307 AC |               |              |              |                       | RMSJ, LLC                                     | \$8,200.00       | A                                                                                         | November 12, 2020 | \$63,000.00                      |                                                        |  |
|                                                                                                                   |                                                                                                                                                                                                                                                                                                                                                                                                                                                                                                                                                                                                              |               |              |              |                       |                                               |                  |                                                                                           |                   |                                  |                                                        |  |
|                                                                                                                   |                                                                                                                                                                                                                                                                                                                                                                                                                                                                                                                                                                                                              |               |              |              |                       |                                               |                  |                                                                                           | ,                 |                                  |                                                        |  |
|                                                                                                                   |                                                                                                                                                                                                                                                                                                                                                                                                                                                                                                                                                                                                              |               |              |              | · · · ·               |                                               |                  |                                                                                           |                   |                                  |                                                        |  |
|                                                                                                                   |                                                                                                                                                                                                                                                                                                                                                                                                                                                                                                                                                                                                              |               |              |              |                       |                                               | \$343,000.00     | A                                                                                         | November 20, 2020 | \$550,000.00                     |                                                        |  |
|                                                                                                                   |                                                                                                                                                                                                                                                                                                                                                                                                                                                                                                                                                                                                              |               |              |              |                       |                                               |                  |                                                                                           |                   |                                  |                                                        |  |
|                                                                                                                   |                                                                                                                                                                                                                                                                                                                                                                                                                                                                                                                                                                                                              |               |              |              | ., ,                  | St. Paul Property Holdings, LLC               |                  |                                                                                           |                   |                                  |                                                        |  |
|                                                                                                                   |                                                                                                                                                                                                                                                                                                                                                                                                                                                                                                                                                                                                              |               |              |              | .,                    |                                               |                  |                                                                                           |                   |                                  |                                                        |  |
|                                                                                                                   |                                                                                                                                                                                                                                                                                                                                                                                                                                                                                                                                                                                                              |               |              |              |                       |                                               |                  |                                                                                           |                   |                                  |                                                        |  |
|                                                                                                                   |                                                                                                                                                                                                                                                                                                                                                                                                                                                                                                                                                                                                              |               |              |              | · · · ·               |                                               |                  |                                                                                           |                   |                                  |                                                        |  |
|                                                                                                                   |                                                                                                                                                                                                                                                                                                                                                                                                                                                                                                                                                                                                              |               |              |              |                       |                                               |                  |                                                                                           |                   |                                  |                                                        |  |
|                                                                                                                   | I-25 Express Lanes SH7 to                                                                                                                                                                                                                                                                                                                                                                                                                                                                                                                                                                                    | NHPP 0253-270 |              | AP-RW-620REV | 11,050 SF / 0.254 AC  |                                               |                  |                                                                                           |                   |                                  | TC-19-07-03                                            |  |
|                                                                                                                   | SH1                                                                                                                                                                                                                                                                                                                                                                                                                                                                                                                                                                                                          |               | 22831        | AP-RW-621REV | 8,834 SF / 0.203 AC   | -                                             |                  |                                                                                           |                   |                                  |                                                        |  |
|                                                                                                                   |                                                                                                                                                                                                                                                                                                                                                                                                                                                                                                                                                                                                              |               |              | AP-PE-618    | 6,845 SF / 0.157 AC   |                                               |                  |                                                                                           |                   |                                  |                                                        |  |
|                                                                                                                   |                                                                                                                                                                                                                                                                                                                                                                                                                                                                                                                                                                                                              |               |              | AP-PE-618A   | 3,423 SF / 0.079 AC   |                                               |                  | A                                                                                         |                   |                                  |                                                        |  |
|                                                                                                                   |                                                                                                                                                                                                                                                                                                                                                                                                                                                                                                                                                                                                              |               |              | AP-PE-619    | 6,846 SF / 0.157 AC   | I-25 Gateway Center, L.L.C.                   | \$573,000.00     |                                                                                           | December 17, 2020 | N/A - None provided              |                                                        |  |
|                                                                                                                   |                                                                                                                                                                                                                                                                                                                                                                                                                                                                                                                                                                                                              |               |              | AP-PE-619A   | 3,423 SF / 0.079 AC   | , zo onewy center, ezer.                      |                  |                                                                                           |                   |                                  |                                                        |  |
|                                                                                                                   |                                                                                                                                                                                                                                                                                                                                                                                                                                                                                                                                                                                                              |               |              | AP-PE-620    | 6,847 SF / 0.157 AC   |                                               |                  |                                                                                           |                   |                                  |                                                        |  |
|                                                                                                                   |                                                                                                                                                                                                                                                                                                                                                                                                                                                                                                                                                                                                              |               |              | AP-PE-620A   | 3,423 SF / 0.079 AC   |                                               |                  |                                                                                           |                   |                                  |                                                        |  |
|                                                                                                                   |                                                                                                                                                                                                                                                                                                                                                                                                                                                                                                                                                                                                              |               |              | AP-PE-621    | 5,482 SF / 0.126 AC   |                                               |                  |                                                                                           |                   |                                  |                                                        |  |
|                                                                                                                   |                                                                                                                                                                                                                                                                                                                                                                                                                                                                                                                                                                                                              |               |              | AP-PE-621A   | 3,909 SF / 0.090 AC   |                                               |                  |                                                                                           |                   |                                  |                                                        |  |
|                                                                                                                   |                                                                                                                                                                                                                                                                                                                                                                                                                                                                                                                                                                                                              |               |              | AP-TE-621    | 4,281 SF / 0.098 AC   |                                               |                  |                                                                                           |                   |                                  |                                                        |  |
|                                                                                                                   |                                                                                                                                                                                                                                                                                                                                                                                                                                                                                                                                                                                                              |               |              | AP-RW-622REV | 13,192 SF / 0.303 AC  |                                               |                  |                                                                                           |                   |                                  |                                                        |  |
|                                                                                                                   |                                                                                                                                                                                                                                                                                                                                                                                                                                                                                                                                                                                                              |               |              | AP-PE-622    | 5,569 SF / 0.128 AC   | I-25 Gateway Center Owner's Association, Inc. | \$49,150.00      | A                                                                                         | December 17, 2020 | N/A - None provided              |                                                        |  |
|                                                                                                                   |                                                                                                                                                                                                                                                                                                                                                                                                                                                                                                                                                                                                              |               |              | AP-TE-622REV | 19,519 SF / 0.448 AC  |                                               |                  |                                                                                           |                   |                                  |                                                        |  |