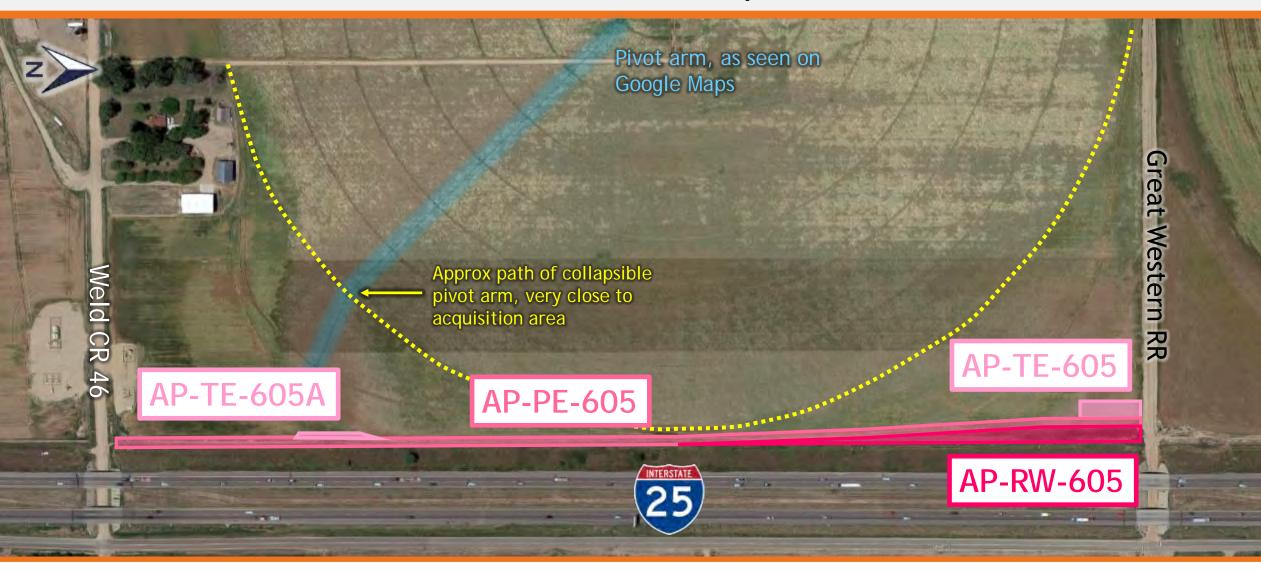

s<br>CDOT Processes                                                                 |  |  |



Project Purpose: Improve safety & improve connectivity for the community







## Location of Subject Properties - RMSJ LLC



| OFFERS (RMSJ)      | DATE              | AMOUNT   |
|--------------------|-------------------|----------|
| CDOT Appraisal     | December 1, 2020  | \$8,200  |
| CDOT Initial Offer | January 15, 2021  | \$8,200  |
| Owner Counteroffer | February 19, 2021 | \$63,000 |
| CDOT Revised Offer | February 19, 2021 | \$33,000 |

- Notice of Interest received by landowner October 13, 2020
- Landowner has not obtained own appraisal
- Amounts offered are for *acquisition only* any payment for potential relocation of center-pivot irrigation arm to be through relocation program





### Location of Ownership 605 - RMSJ LLC





Location of Ownerships 615 & 616 - St. Paul Property Holdings LLC



| OFFERS (St. Paul Property)         | DATE              | AMOUNT    |
|------------------------------------|-------------------|-----------|
| CDOT Appraisal                     | December 8, 2020  | \$343,000 |
| CDOT Initial Offer                 | January 11, 2021  | \$343,000 |
| Owner Counteroffer                 | January 15, 2021  | \$769,989 |
| Owner Appraisal                    | January 19, 2021  | \$375,194 |
| Owner 2 <sup>nd</sup> Counteroffer | February 12, 2021 | \$550,000 |
| CDOT Last Written Offer            | February 22, 2021 | \$420,000 |

- Owner has conceptual designs for development and believes acquisitions will reduce buildable footprint and there