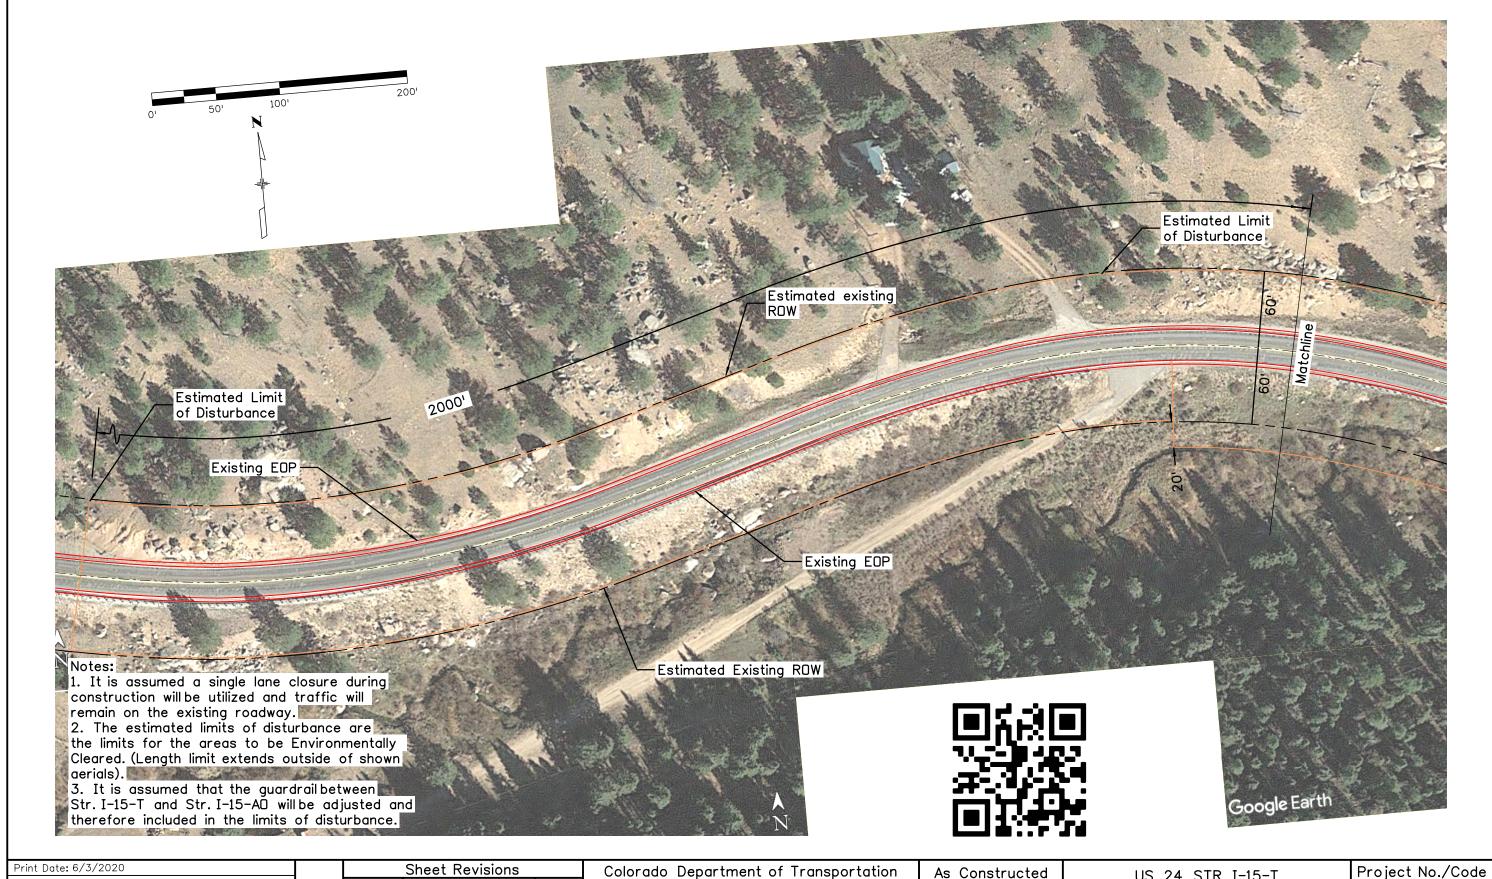

5615 Wills Blvd Pueblo, CD 81008 Phone: 719-546-5753 FAX: 719-546-5414

JLB

| Region |
|--------|
|--------|

|               | As Constructed | US 24 STR. I-15-T            |             |              | Project No./Code |  |
|---------------|----------------|------------------------------|-------------|--------------|------------------|--|
| No Revisions: |                | ENVIRONMENTAL CLEARANCE AREA |             |              | FBR-R200-267     |  |
| Revised:      |                |                              | Structure - |              | 23558            |  |
|               |                | Detailer: .                  | Numbers     | I-15-AO      |                  |  |
|               | /oid:          | Sheet Subset: .              | Subset Sh   | eets: 1 of 4 | Sheet Number .   |  |