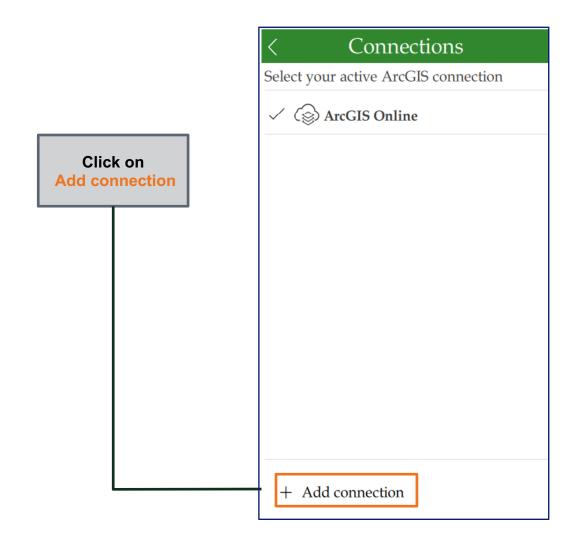

Sign into the Application

Click on **Manage ArcGIS connections** to sign into the App.

Download Surveys
After the download
is complete, click
on the left arrow.

On initial load the Inbox is empty.
Click on Map to go to the Map view of the Inbox