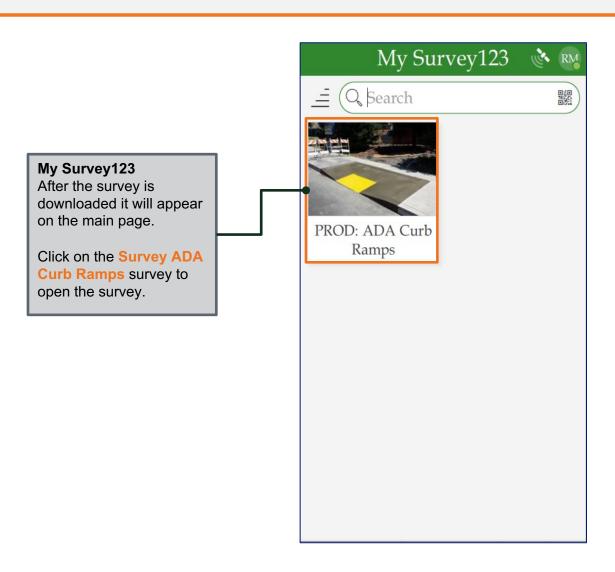

Sign into the Application

Click on **Manage ArcGIS connections** to sign into the App.

Download Surveys
After the download
is complete, click
on the left arrow.

On initial load the Inbox is empty.
Click on Map to go to the Map view of the Inbox