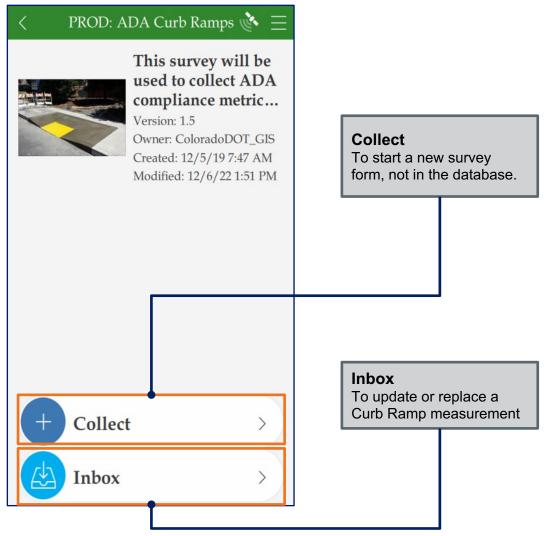

Sign into the Application

Click on **Manage ArcGIS connections** to sign into the App.

Download Surveys
After the download
is complete, click
on the left arrow.

On initial load the Inbox is empty.
Click on Map to go to the Map view of the Inbox

Note: Do not click on Refresh in the List View

On the Map view, pan to the location of the curb ramps and click on Refresh. Curb Ramps available in this location are displayed on the Map

Click on one of the curb ramps on the map to open the related survey form.