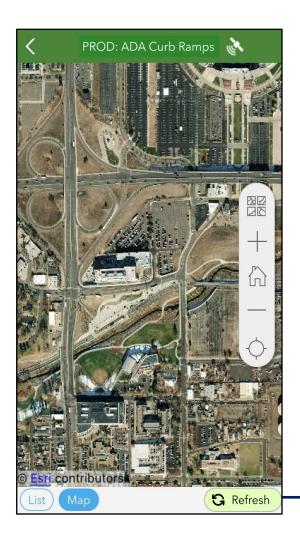

Sign into the Application

Click on **Manage ArcGIS connections** to sign into the App.

Download Surveys
After the download
is complete, click
on the left arrow.

On initial load the Inbox is empty.
Click on Map to go to the Map view of the Inbox

Note: Do not click on Refresh in the List View

On the Map view, pan to the location of the curb ramps and click on Refresh. Curb Ramps available in this location are displayed on the Map

Click on one of the curb ramps on the map to open the related survey form.