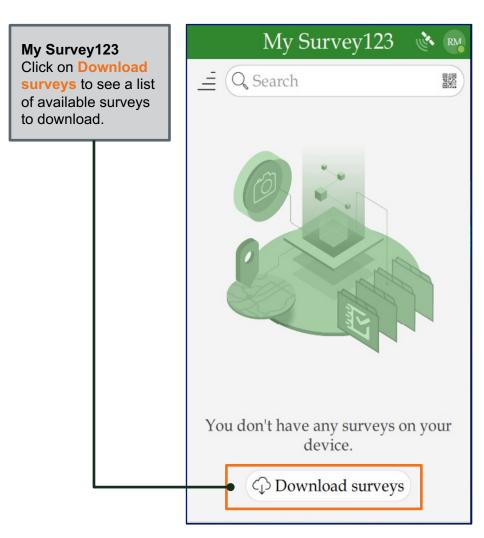

Sign into the Application

Click on **Manage ArcGIS connections** to sign into the App.

Download Surveys
After the download
is complete, click
on the left arrow.

On initial load the Inbox is empty.
Click on Map to go to the Map view of the Inbox