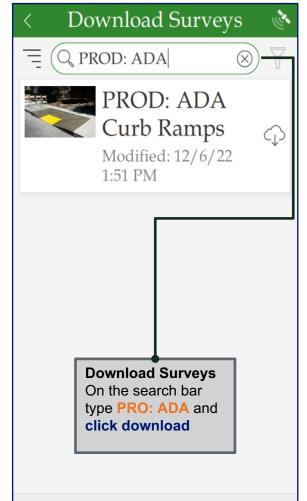

Note: Do not click on Refresh in the List View

On the Map view, pan to the location of the curb ramps and click on Refresh. Curb Ramps available in this location are displayed on the Map

Click on one of the curb ramps on the map to open the related survey form.