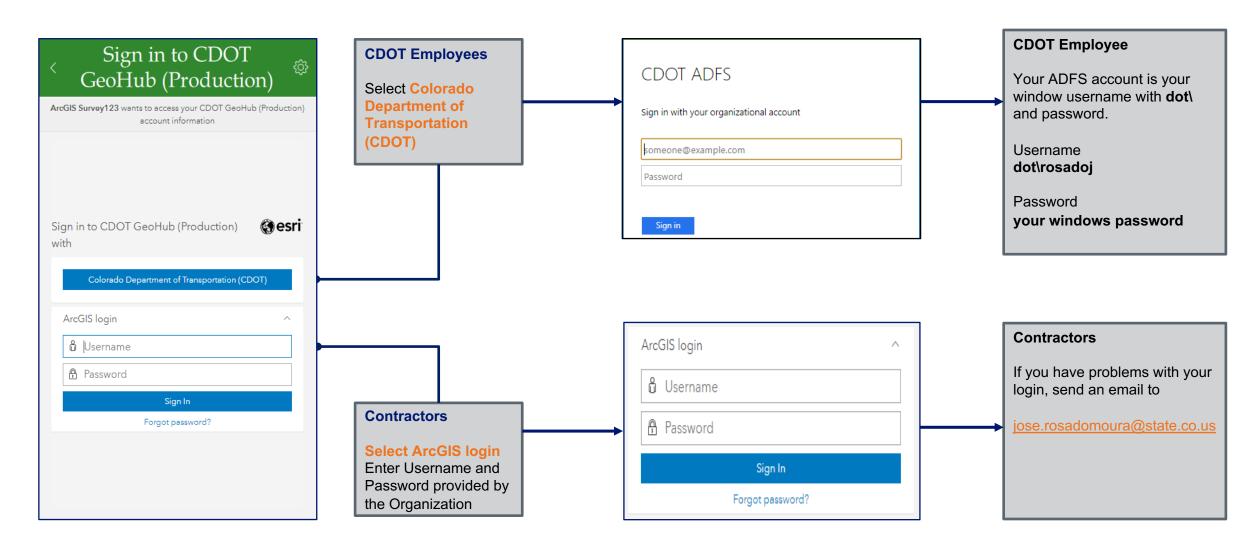

Sign into the Application

Click on **Manage ArcGIS connections** to sign into the App.

Download Surveys
After the download
is complete, click
on the left arrow.

On initial load the Inbox is empty.
Click on Map to go to the Map view of the Inbox