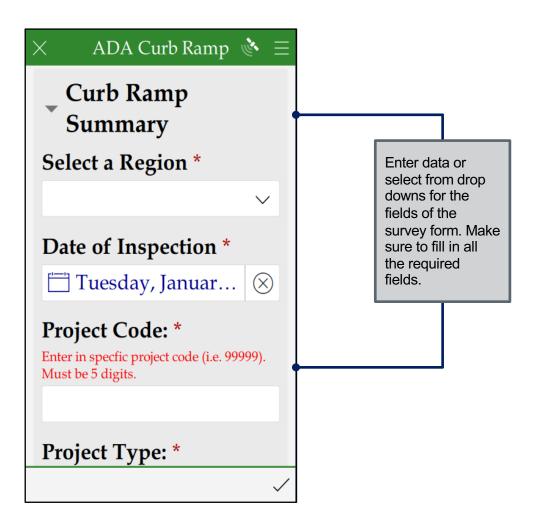

#### **Quick Start Guide**

The ADA Curb Ramp Compliance Survey allows you to create or gather information on all CDOT-owned curb Ramps using Survey123 for ArcGIS on a smartphone, tablet, or PC

Are you new to the application? Use this guide to learn the basics.