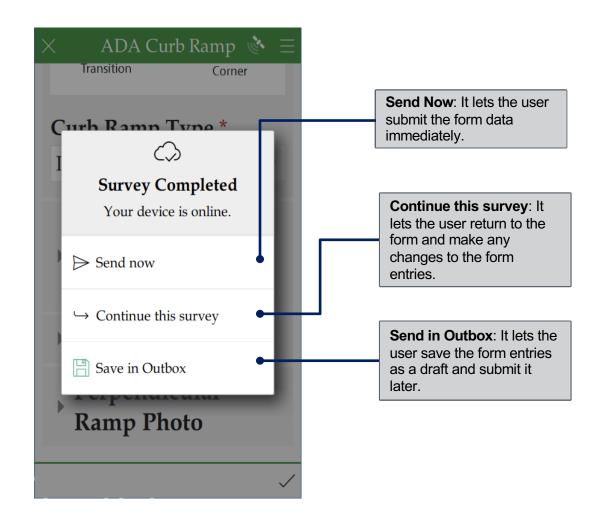

Once the inbox is loaded from the Map, can click on List below the Map to view all the curb ramps on the list.

ADA Curb Ramp Click on the camera to take Parallel pictures or click on the folder to attach saved pictures from the device (Photos are optional). Click on the **Submit** button on the bottom right corner of the form to display submit options. Blended Depressed Transition Corner Curb Ramp Type \* Perpendicular Perpendicular Ramp Measurements → Perpendicular Ramp Photo \* Must take 2 photos. 1 of 2