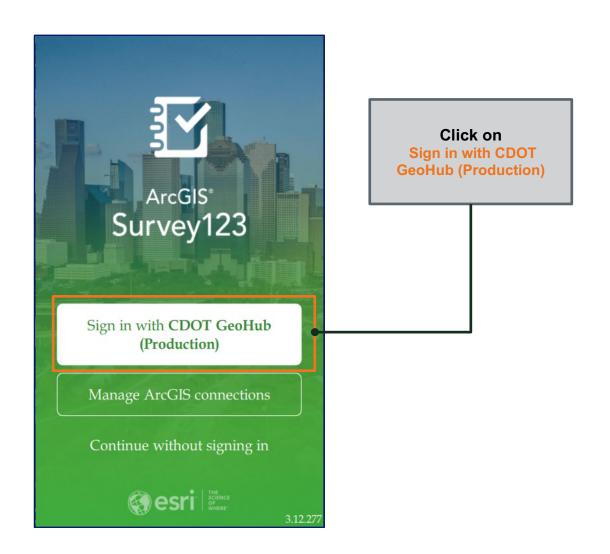

Sign into the Application

Click on **Manage ArcGIS connections** to sign into the App.

Download Surveys
After the download
is complete, click
on the left arrow.

On initial load the Inbox is empty.
Click on Map to go to the Map view of the Inbox