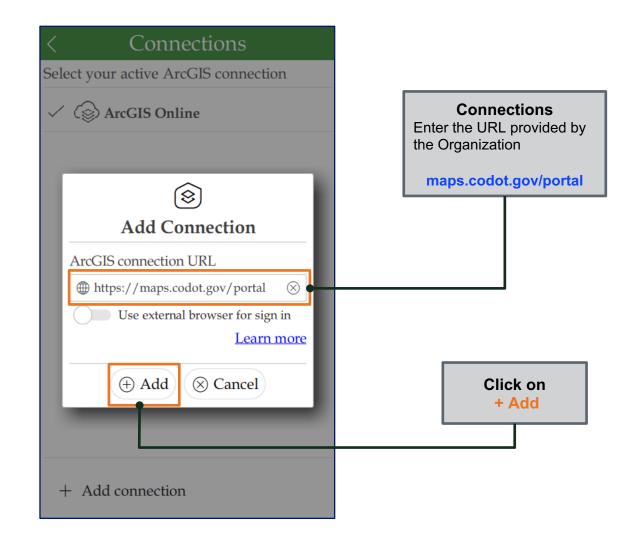

Sign into the Application

Click on **Manage ArcGIS connections** to sign into the App.

Download Surveys
After the download
is complete, click
on the left arrow.

On initial load the Inbox is empty.
Click on Map to go to the Map view of the Inbox