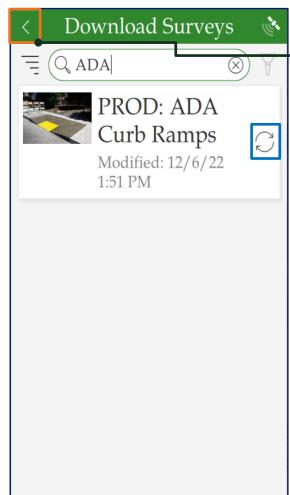

Sign into the Application

Click on **Manage ArcGIS connections** to sign into the App.

Download Surveys
After the download
is complete, click
on the left arrow.

On initial load the Inbox is empty.
Click on Map to go to the Map view of the Inbox