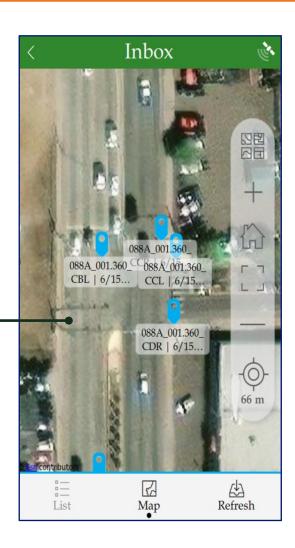

Note: Do not click on Refresh in the List View

On the Map view, pan to the location of the curb ramps and click on Refresh. Curb Ramps available in this location are displayed on the Map

Click on one of the curb ramps on the map to open the related survey form.

Once the inbox is loaded from the Map, can click on List below the Map to view all the curb ramps on the list.

ADA Curb Ramp Click on the camera to take Parallel pictures or click on the folder to attach saved pictures from the device (Photos are optional). Click on the **Submit** button on the bottom right corner of the form to display submit options. Blended Depressed Transition Corner Curb Ramp Type \* Perpendicular Perpendicular Ramp Measurements → Perpendicular Ramp Photo \* Must take 2 photos. 1 of 2