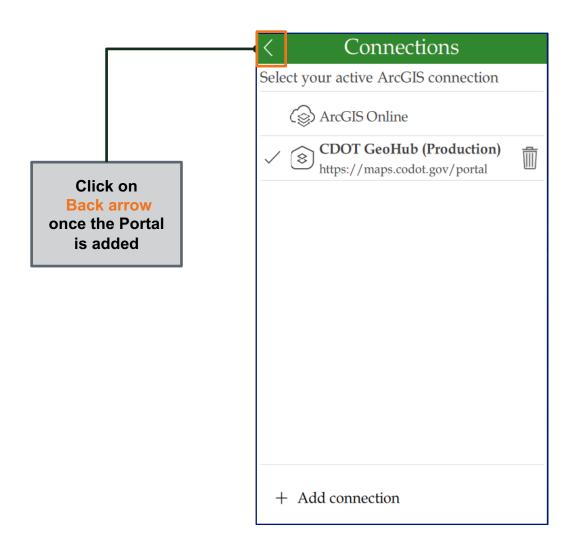

Sign into the Application

Click on **Manage ArcGIS connections** to sign into the App.

Download Surveys
After the download
is complete, click
on the left arrow.

On initial load the Inbox is empty.
Click on Map to go to the Map view of the Inbox