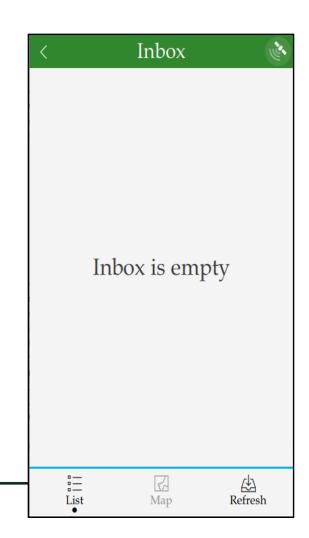

Sign into the Application

Click on **Manage ArcGIS connections** to sign into the App.

Download Surveys
After the download
is complete, click
on the left arrow.

On initial load the Inbox is empty.
Click on Map to go to the Map view of the Inbox

Note: Do not click on Refresh in the List View

On the Map view, pan to the location of the curb ramps and click on Refresh. Curb Ramps available in this location are displayed on the Map

Click on one of the curb ramps on the map to open the related survey form.