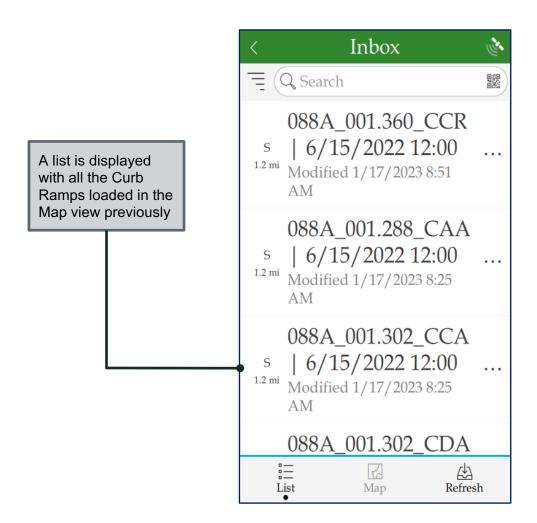

Once the inbox is loaded from the Map, can click on List below the Map to view all the curb ramps on the list.

ADA Curb Ramp Click on the camera to take Parallel pictures or click on the folder to attach saved pictures from the device (Photos are optional). Click on the **Submit** button on the bottom right corner of the form to display submit options. Blended Depressed Transition Corner Curb Ramp Type \* Perpendicular Perpendicular Ramp Measurements → Perpendicular Ramp Photo \* Must take 2 photos. 1 of 2