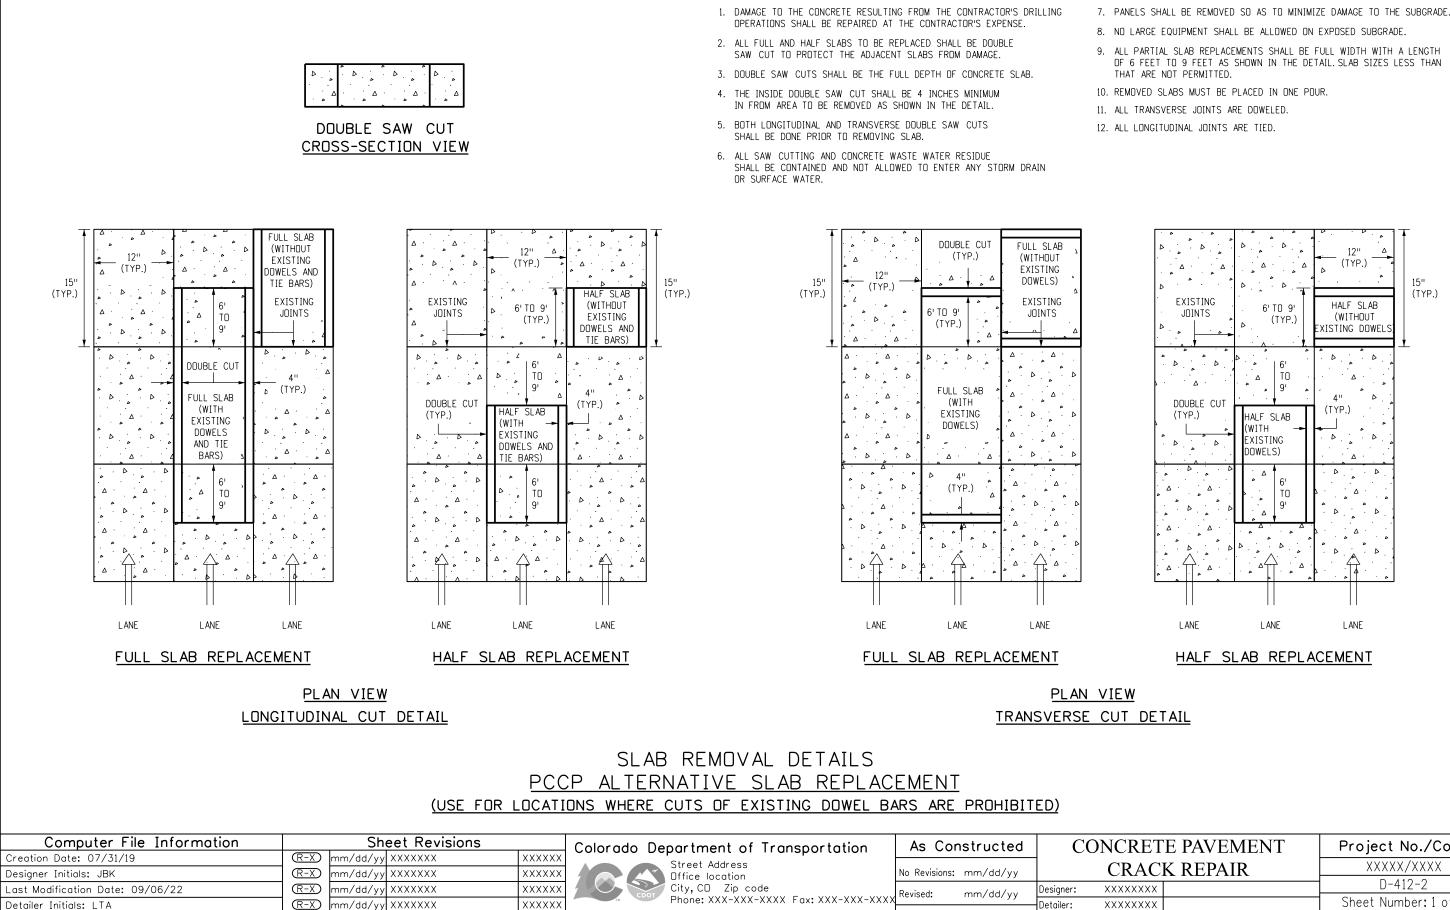

## GENERAL NOTES

Region, Unit

XXXXXX

CAD Ver.: MicroStation V8 Scale: Not to Scale Units: English

(R-X)

mm/dd/yy XXXXXXX

| NCRETE PAVEMENT |                           | Project No./Code         |
|-----------------|---------------------------|--------------------------|
| CRACK REPAIR    |                           | XXXXX/XXXX               |
| XXXXXXXX        |                           | D-412-2                  |
| XXXXXXXX        |                           | Sheet Number: 1 of 2     |
| XXXXXXX         | Subset Sheets: XXX of XXX | Project Sheet Number: XX |

Intials/Intials Void:

mm/dd/yy

Sheet Subset:

11. ALL TRANSVERSE JOINTS ARE DOWELED.

OF 6 FEET TO 9 FEET AS SHOWN IN THE DETAIL. SLAB SIZES LESS THAN

12. ALL LONGITUDINAL JOINTS ARE TIED.

THAT ARE NOT PERMITTED.

- DAMAGE TO THE CONCRETE RESULTING FROM THE CONTRACTOR'S 1. DRILLING OPERATIONS SHALL BE REPAIRED AT THE CONTRACTOR'S EXPENSE.
- 2. HOLES SHALL NOT BE DRILLED WITHIN 18 INCHES OF AN EXISTING LONGITUDINAL JOINT OR TRANSVERSE JOINT.
- 3. ALL SAW CUTTING AND CONCRETE WASTE WATER RESIDUE SHALL BE CONTAINED (OR AS DIRECTED BY THE ENGINEER).
- 4. CONCRETE SHALL BE CLASS P OR PRS AND SHALL ACHIEVE COMPRESSIVE STRENGTH OF 2500 PSI PRIOR TO OPENING TO TRAFFIC.

## NOTES

- 5. NON SHRINK GROUT SHALL BE APPROVED BY THE ENGINEER.
- 6. THICKNESS OF NEW CONCRETE PAVEMENT SECTION SHALL MATCH EXISTING CONCRETE PAVEMENT SECTION. THIS SHALL INCLUDE EXISTING CONCRETE DEPTH, EXISTING AGGREGATE BASE COURSE, AND REQUIRED SUBGRADE MATERIAL AS DETERMINED BY THE ENGINEER.