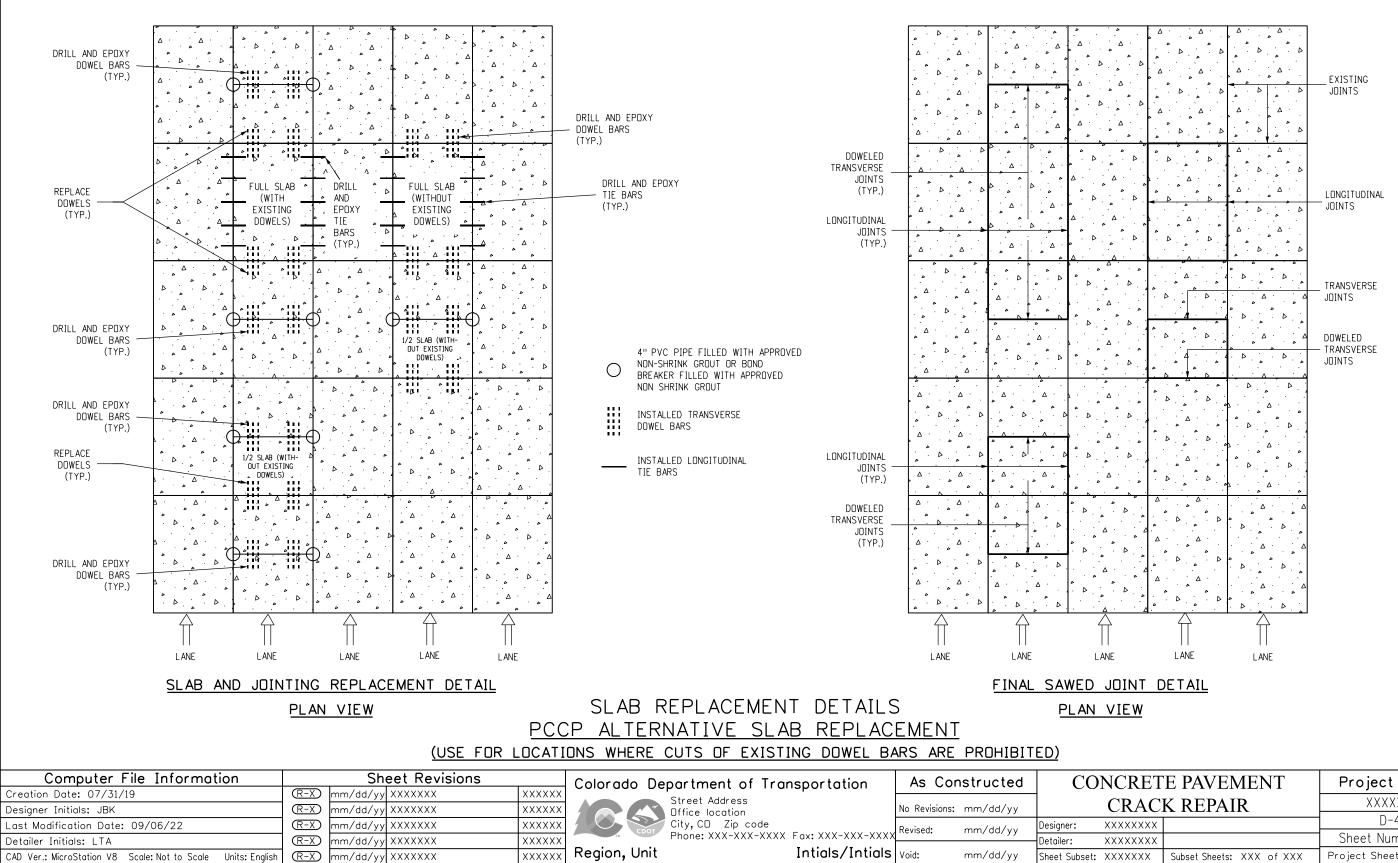

| NCRETE PAVEMENT |                           | Project No./Code         |
|-----------------|---------------------------|--------------------------|
| CRACK REPAIR    |                           | XXXXX/XXXX               |
| XXXXXXXX        |                           | D-412-2                  |
| XXXXXXXX        |                           | Sheet Number: 2 of 2     |
| XXXXXXX         | Subset Sheets: XXX of XXX | Project Sheet Number: XX |

Intials/Intials Void:

mm/dd/yy

Sheet Subset:

11. ALL TRANSVERSE JOINTS ARE DOWELED.

OF 6 FEET TO 9 FEET AS SHOWN IN THE DETAIL. SLAB SIZES LESS THAN

12. ALL LONGITUDINAL JOINTS ARE TIED.

THAT ARE NOT PERMITTED.

- DAMAGE TO THE CONCRETE RESULTING FROM THE CONTRACTOR'S 1. DRILLING OPERATIONS SHALL BE REPAIRED AT THE CONTRACTOR'S EXPENSE.
- 2. HOLES SHALL NOT BE DRILLED WITHIN 18 INCHES OF AN EXISTING LONGITUDINAL JOINT OR TRANSVERSE JOINT.
- 3. ALL SAW CUTTING AND CONCRETE WASTE WATER RESIDUE SHALL BE CONTAINED (OR AS DIRECTED BY THE ENGINEER).
- 4. CONCRETE SHALL BE CLASS P OR PRS AND SHALL ACHIEVE COMPRESSIVE STRENGTH OF 2500 PSI PRIOR TO OPENING TO TRAFFIC.

## NOTES

- 5. NON SHRINK GROUT SHALL BE APPROVED BY THE ENGINEER.
- 6. THICKNESS OF NEW CONCRETE PAVEMENT SECTION SHALL MATCH EXISTING CONCRETE PAVEMENT SECTION. THIS SHALL INCLUDE EXISTING CONCRETE DEPTH, EXISTING AGGREGATE BASE COURSE, AND REQUIRED SUBGRADE MATERIAL AS DETERMINED BY THE ENGINEER.