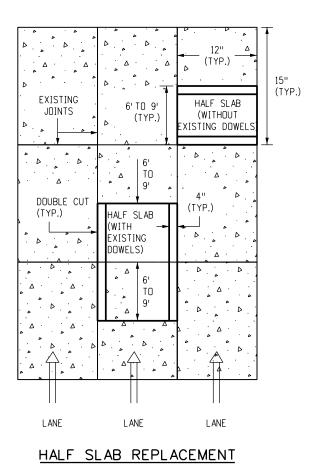

## GENERAL NOTES

Region, Unit

XXXXXX

CAD Ver.: MicroStation V8 Scale: Not to Scale Units: English

(R-X)

mm/dd/yy XXXXXXX

| NCRETE PAVEMENT |                           | Project No./Code         |
|-----------------|---------------------------|--------------------------|
| CRACK REPAIR    |                           | XXXXX/XXXX               |
| XXXXXXXX        |                           | D-412-2                  |
| XXXXXXXX        |                           | Sheet Number: 1 of 2     |
| XXXXXXX         | Subset Sheets: XXX of XXX | Project Sheet Number: XX |

Intials/Intials Void:

mm/dd/yy

Sheet Subset:

11. ALL TRANSVERSE JOINTS ARE DOWELED.

OF 6 FEET TO 9 FEET AS SHOWN IN THE DETAIL. SLAB SIZES LESS THAN

12. ALL LONGITUDINAL JOINTS ARE TIED.

THAT ARE NOT PERMITTED.

- DAMAGE TO THE CONCRETE RESULTING FROM THE CONTRACTOR'S 1. DRILLING OPERATIONS SHALL BE REPAIRED AT THE CONTRACTOR'S EXPENSE.
- 2. HOLES SHALL NOT BE DRILLED WITHIN 18 INCHES OF AN EXISTING LONGITUDINAL JOINT OR TRANSVERSE JOINT.
- 3. ALL SAW CUTTING AND CONCRETE WASTE WATER RESIDUE SHALL BE CONTAINED (OR AS DIRECTED BY THE ENGINEER).
- 4. CONCRETE SHALL BE CLASS P OR PRS AND SHALL ACHIEVE COMPRESSIVE STRENGTH OF 2500 PSI PRIOR TO OPENING TO TRAFFIC.

## NOTES

- 5. NON SHRINK GROUT SHALL BE APPROVED BY THE ENGINEER.
- 6. THICKNESS OF NEW CONCRETE PAVEMENT SECTION SHALL MATCH EXISTING CONCRETE PAVEMENT SECTION. THIS SHALL INCLUDE EXISTING CONCRETE DEPTH, EXISTING AGGREGATE BASE COURSE, AND REQUIRED SUBGRADE MATERIAL AS DETERMINED BY THE ENGINEER.