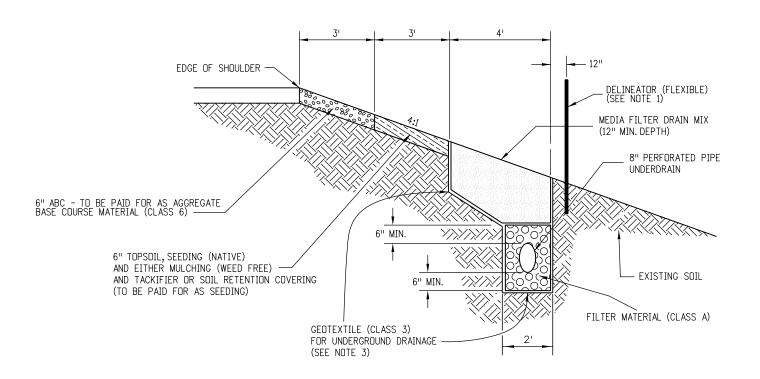

MEDIA FILTER DRAIN

## GENERAL NOTES

- 1. SET DELINEATORS AT EACH CORNER OF THE MEDIA FILTER DRAIN AND AT 100 FT. STATIONS.
- 2. SURVEY MEDIA FILTER DRAIN IN ACCORDANCE WITH REVISION OF SECTION 208 "PERMANENT WATER QUALITY BMP AS CONSTRUCTED SURVEY".
- 3. GEOTEXTILE (CLASS 3) SHALL BE INSTALLED AGAINST THE EXISTING SOIL PRIOR TO PLACING THE FILTER MATERIAL (CLASS A) AND THE MEDIA FILTER DRAIN MIX. GEOTEXTILE (CLASS 3) SHALL ALSO BE PLACED IN THE INTERFACE BETWEEN THE FILTER MATERIAL (CLASS A) AND THE MEDIA FILTER DRAIN MIX.