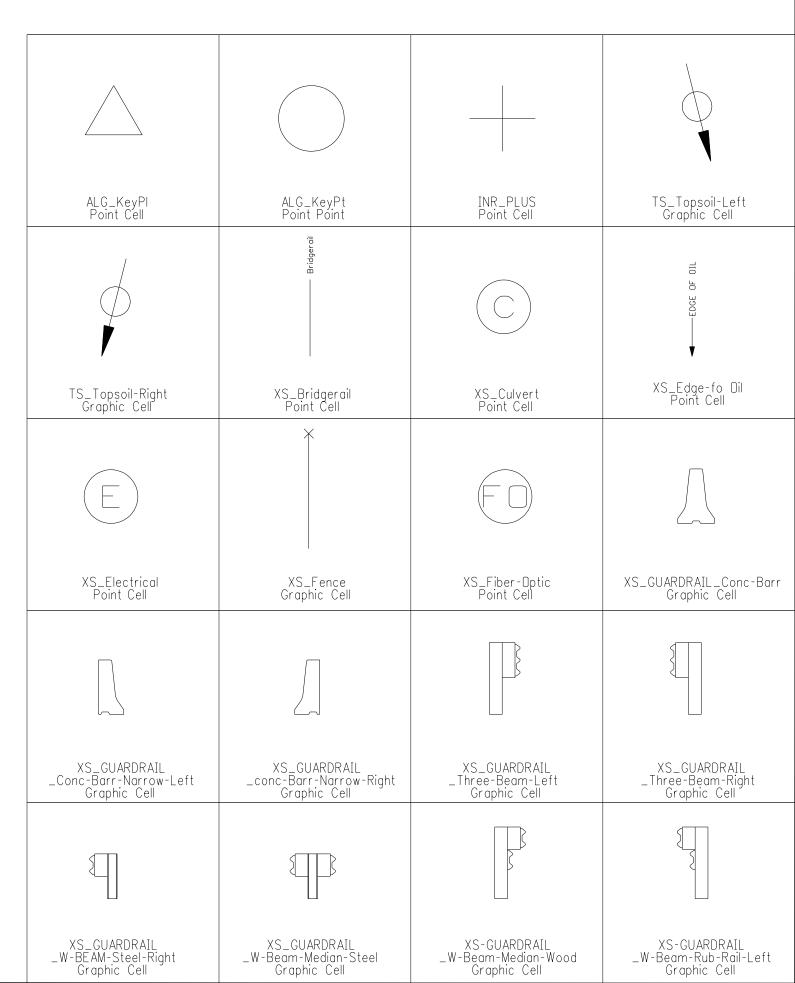

<u>(CO-XX</u> )                           |  |  |
|-------------------------------------------|--|--|
| Revision_For_Construction<br>Graphic Cell |  |  |
|                                           |  |  |
|                                           |  |  |
|                                           |  |  |
|                                           |  |  |
|                                           |  |  |
|                                           |  |  |
|                                           |  |  |
|                                           |  |  |
|                                           |  |  |
|                                           |  |  |
|                                           |  |  |
|                                           |  |  |

# CDOT DESIGN CELLS



#### **CDOT DESIGN CELLS**







|                                                                                                                                                                                         |                                                                                                                                                                                                                        | r                                                                                                                                                                      | 1