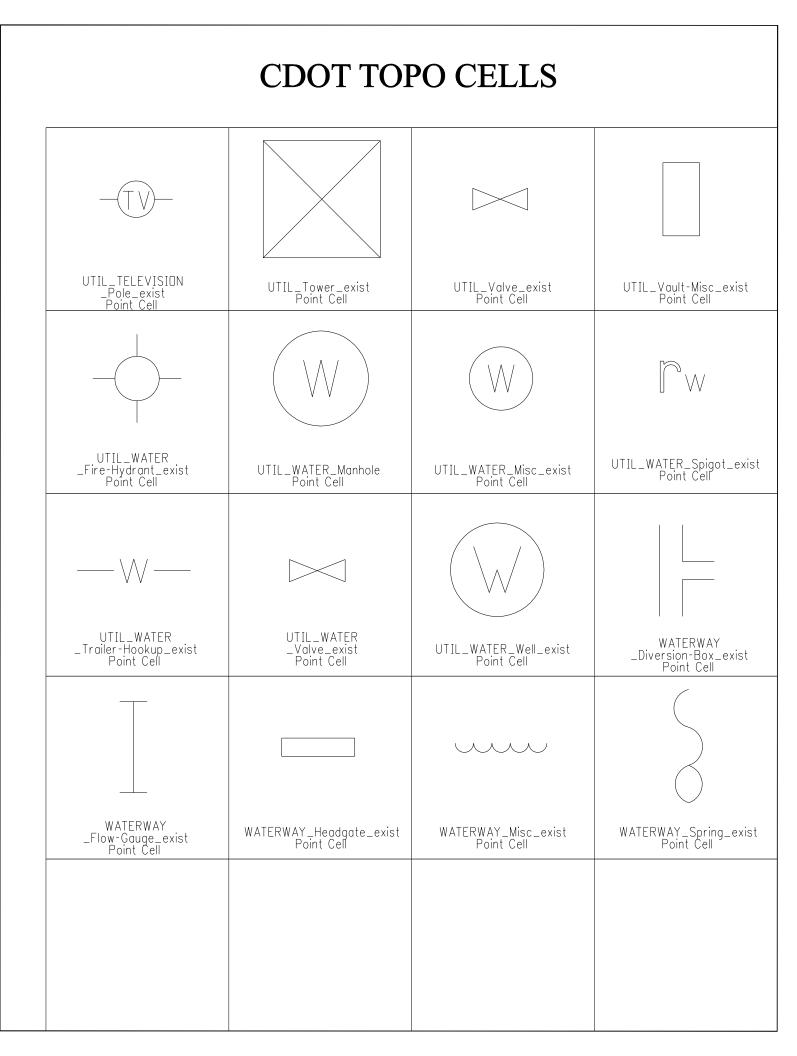

|                                                         |                                          |                                                       |
| GEDT_Boulder-Over-6<br>Point Cell | ift_exist  | GEDT_Misc_exist<br>Point Cell                           | GUARDRAIL_End-Anchor_exist<br>Point Cell | LAND_CONF_Shrub_exist<br>Point Cell                   |
|                                   |            |                                                         |                                          |                                                       |
| LAND_CONF_Tree_e<br>Point Cell    | exist LAND | _DECIDUOUS_Shrub_exist<br>Point Cell                    | LAND_DECIDUDUSE_Tree_exist<br>Point Cell | LIGHTING_POLE<br>_Double-Mast-Arm_Exist<br>Point Cell |