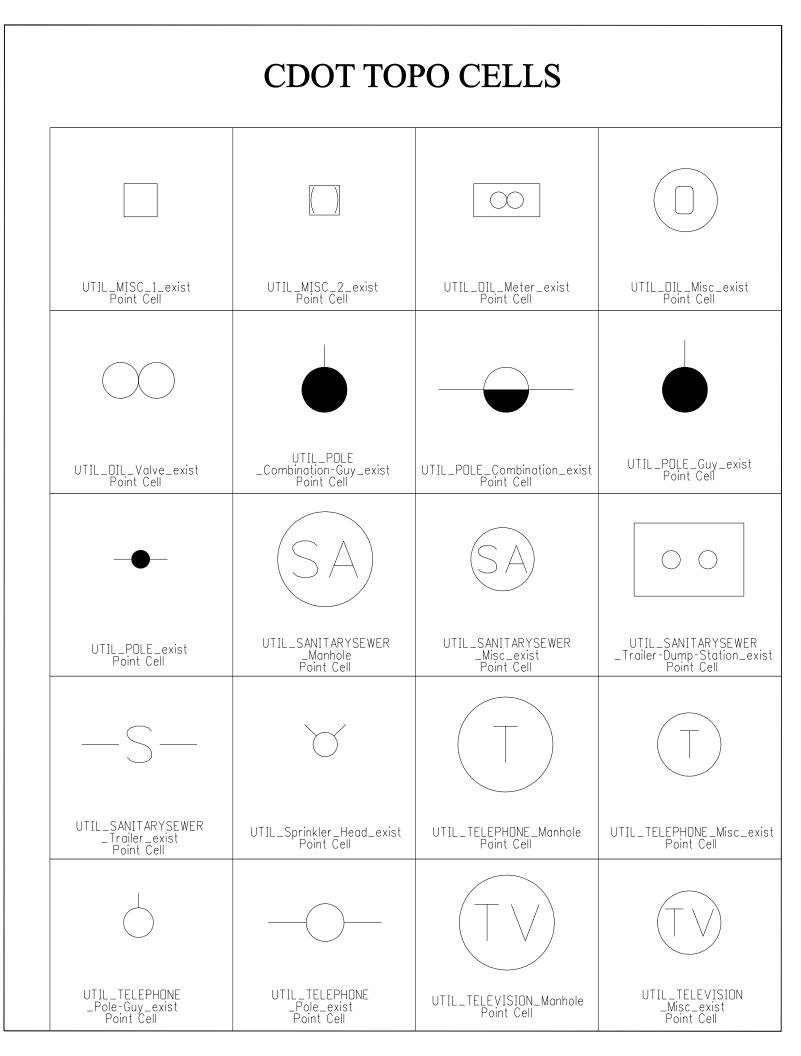

|                                                         |                                          |                                                       |
| GEDT_Boulder-Over-6<br>Point Cell | ift_exist  | GEDT_Misc_exist<br>Point Cell                           | GUARDRAIL_End-Anchor_exist<br>Point Cell | LAND_CONF_Shrub_exist<br>Point Cell                   |
|                                   |            |                                                         |                                          |                                                       |
| LAND_CONF_Tree_e<br>Point Cell    | exist LAND | _DECIDUOUS_Shrub_exist<br>Point Cell                    | LAND_DECIDUDUSE_Tree_exist<br>Point Cell | LIGHTING_POLE<br>_Double-Mast-Arm_Exist<br>Point Cell |