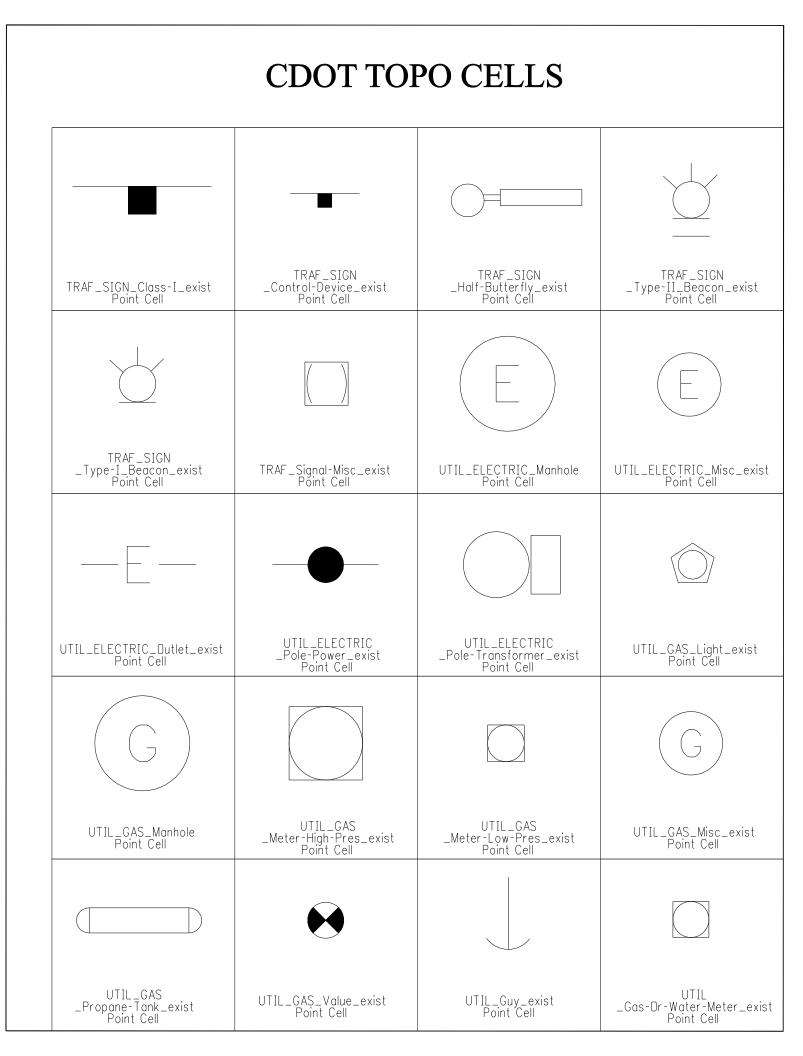

|                                                         |                                          |                                                       |
| GEDT_Boulder-Over-6<br>Point Cell | ift_exist  | GEDT_Misc_exist<br>Point Cell                           | GUARDRAIL_End-Anchor_exist<br>Point Cell | LAND_CONF_Shrub_exist<br>Point Cell                   |
|                                   |            |                                                         |                                          |                                                       |
| LAND_CONF_Tree_e<br>Point Cell    | exist LAND | _DECIDUOUS_Shrub_exist<br>Point Cell                    | LAND_DECIDUDUSE_Tree_exist<br>Point Cell | LIGHTING_POLE<br>_Double-Mast-Arm_Exist<br>Point Cell |