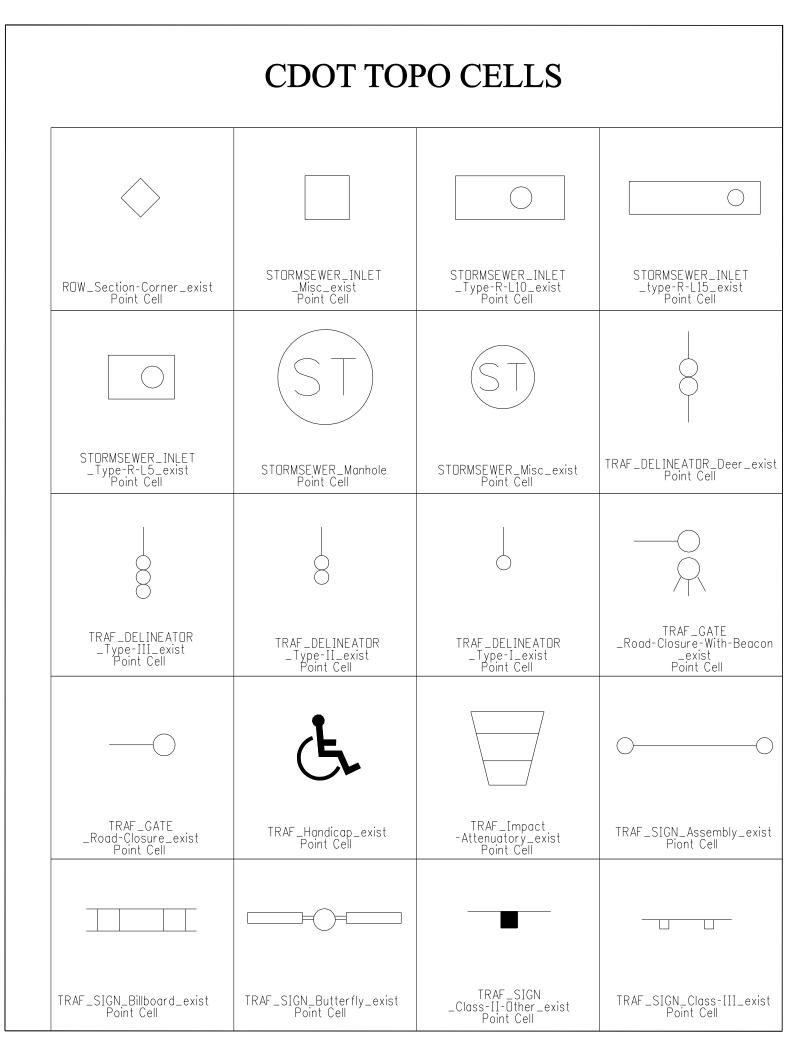

|                                                         |                                          |                                                       |
| GEDT_Boulder-Over-6<br>Point Cell | ift_exist  | GEDT_Misc_exist<br>Point Cell                           | GUARDRAIL_End-Anchor_exist<br>Point Cell | LAND_CONF_Shrub_exist<br>Point Cell                   |
|                                   |            |                                                         |                                          |                                                       |
| LAND_CONF_Tree_e<br>Point Cell    | exist LAND | _DECIDUOUS_Shrub_exist<br>Point Cell                    | LAND_DECIDUDUSE_Tree_exist<br>Point Cell | LIGHTING_POLE<br>_Double-Mast-Arm_Exist<br>Point Cell |