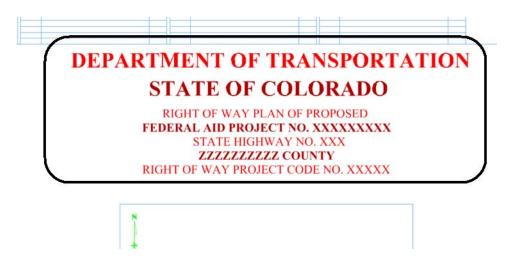

1. **Window** into the top center of the title sheet.

2. Select the **Edit Text** command.

- 3. **<D>** on the FEDERAL AID PROJECT NO. XXXXXXXXX text string.
- 4. In the Text Editor dialog box, correct the project identifier text and change to **STA 086A 039** as shown.

5. **<D>** on the MicroStation screen to execute the edit.

### DEPARTMENT OF TRANSPORTATION STATE OF COLORADO

RIGHT OF WAY PLAN OF PROPOSED

FEDERAL AID PROJECT NO. STA 086A - 039

STATE HIGHWAY NO. XXX

ZZZZZZZZZZZ COUNTY

RIGHT OF WAY PROJECT CODE NO. XXXXX

6. Optional – complete edits to the other project identification text.