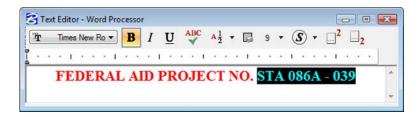

1. **Window** into the top center of the title sheet.

2. Select the **Edit Text** command.

- 3. **<D>** on the FEDERAL AID PROJECT NO. XXXXXXXXX text string.
- 4. In the Text Editor dialog box, correct the project identifier text and change to **STA 086A 039** as shown.

5. **<D>** on the MicroStation screen to execute the edit.