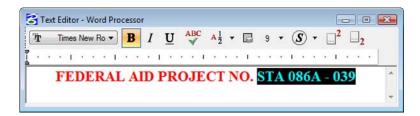

- 1. Navigate to the ROW\_Survey\Drawings\ directory and open the filename 12345ROW\_TitleSht.dgn
- 2. **Window** into the top center of the title sheet.

3. Select the **Edit Text** command.

- 4. **<D>** on the FEDERAL AID PROJECT NO. XXXXXXXXX text string.
- 5. In the Text Editor dialog box, correct the project identifier text and change to **STA 086A 039** as shown.