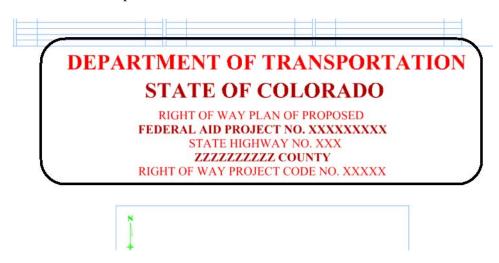

- 1. Navigate to the ROW\_Survey\Drawings\ directory and open the filename 12345ROW\_TitleSht.dgn
- 2. **Window** into the top center of the title sheet.

3. Select the **Edit Text** command.

- 4. **<D>** on the FEDERAL AID PROJECT NO. XXXXXXXXX text string.
- 5. In the Text Editor dialog box, correct the project identifier text and change to **STA 086A 039** as shown.

### DEPARTMENT OF TRANSPORTATION STATE OF COLORADO

RIGHT OF WAY PLAN OF PROPOSED

FEDERAL AID PROJECT NO. STA 086A - 039

STATE HIGHWAY NO. XXX

ZZZZZZZZZZZ COUNTY

RIGHT OF WAY PROJECT CODE NO. XXXXX

7. Optional – complete edits to the other project identification text.