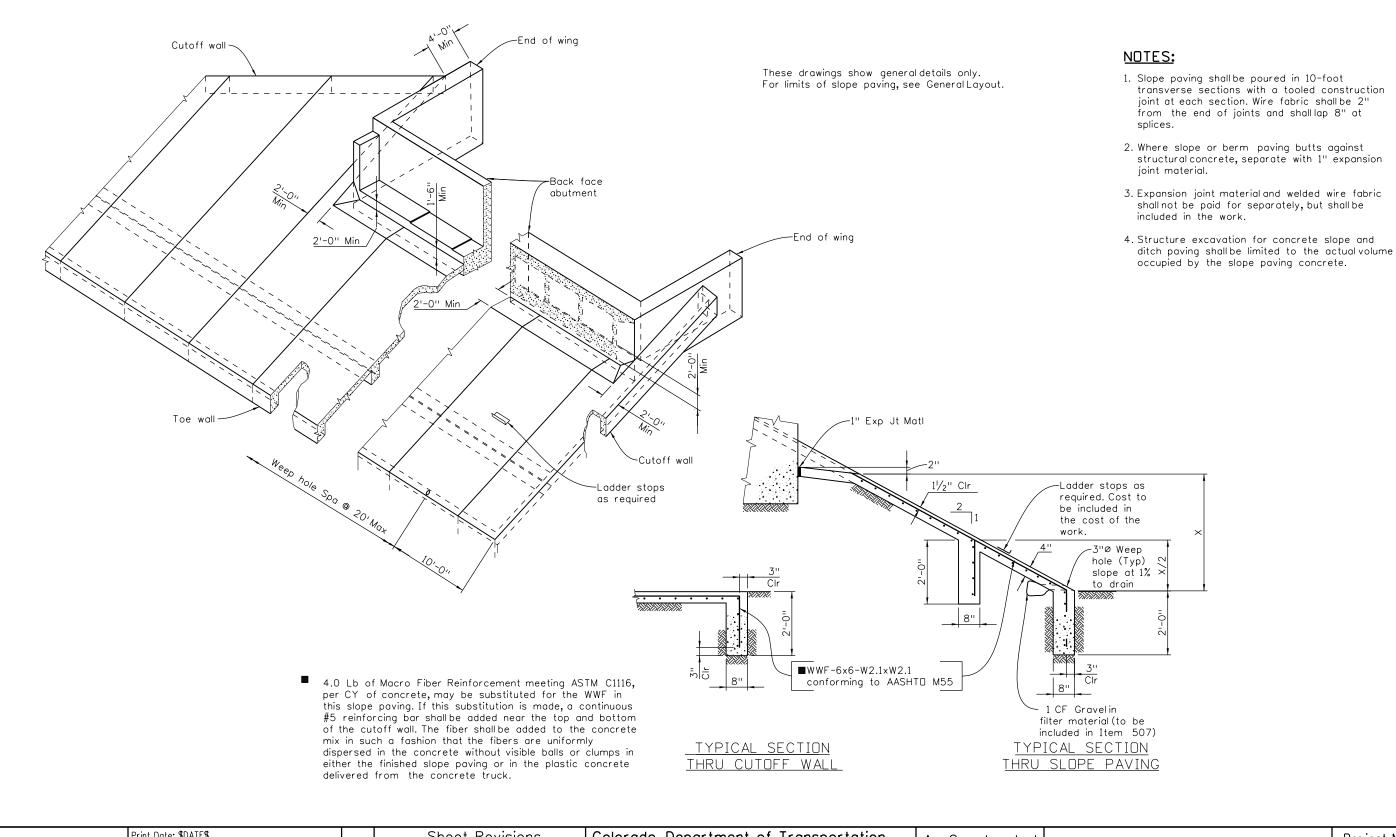

\$PLOT\_INFO\$

All seals for this set of

drawings are applied to

the cover page(s)

Print Date: \$DATE\$ Sheet Revisions Colorado Department of Transportation Project No./Code As Constructed SLOPE PAVING DETAILS ile Name: Sheet\_B-507-1.dgn Date: Comments Init. SINGLE SLOPE 2829 West Howard Place, 3rd Floor No Revisions: Project Number loriz. Scale: None Vert. Scale: As Noted Denver, CD 80204 Phone: 303-512-4079 Jnit Information Unit Leader Initials Designer: XXXXXXXX Structure X-XX-XXRevised: Code FAX: 303-757-9197 Numbers Detailer: XXXXXXXX X-XX-XXStaff Bridge Branch Initials | Void: Sheet Number Sheet Subset: BRIDGE Subset Sheets: BXX of XXX