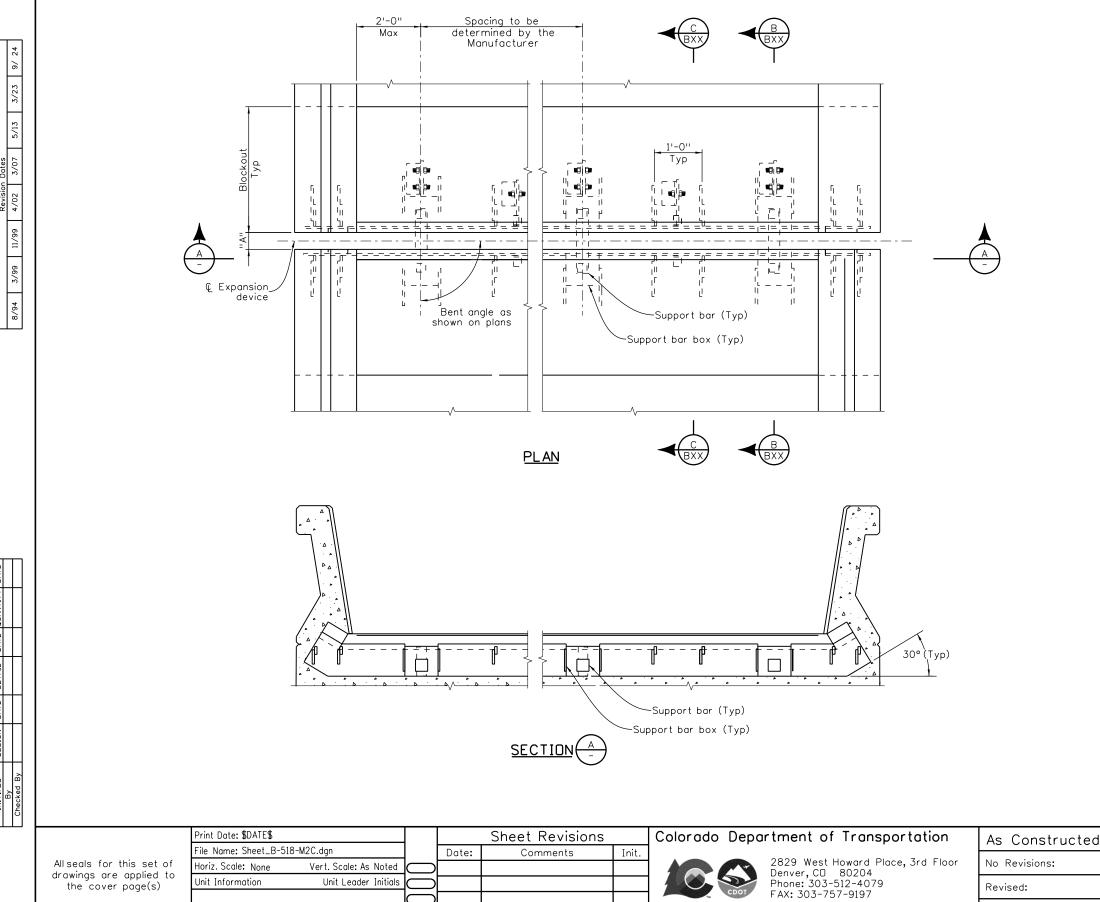

## B-518-M2C (Use with B-518-M1C)

## NOTES:

- 1. Device shown is schematic only. Total number of support bars to be used as per Manufacturer's requirements.
- 2. Cover plates for concrete barriers not shown for clarity. For details, see B\_\_\_.

| BRIDGE EXPASION DEVICE   |          |                           |         | Project No./Code |
|--------------------------|----------|---------------------------|---------|------------------|
| (0 INCH) CONCRETE GIRDER |          |                           |         | Project Number   |
| Designer:                | XXXXXXXX | Structure                 | X-XX-XX | Code             |
| Detailer:                | XXXXXXXX | Numbers                   | X-XX-XX |                  |
| Sheet Subset:            | BRIDGE   | Subset Sheets: BXX of XXX |         | Sheet Number     |