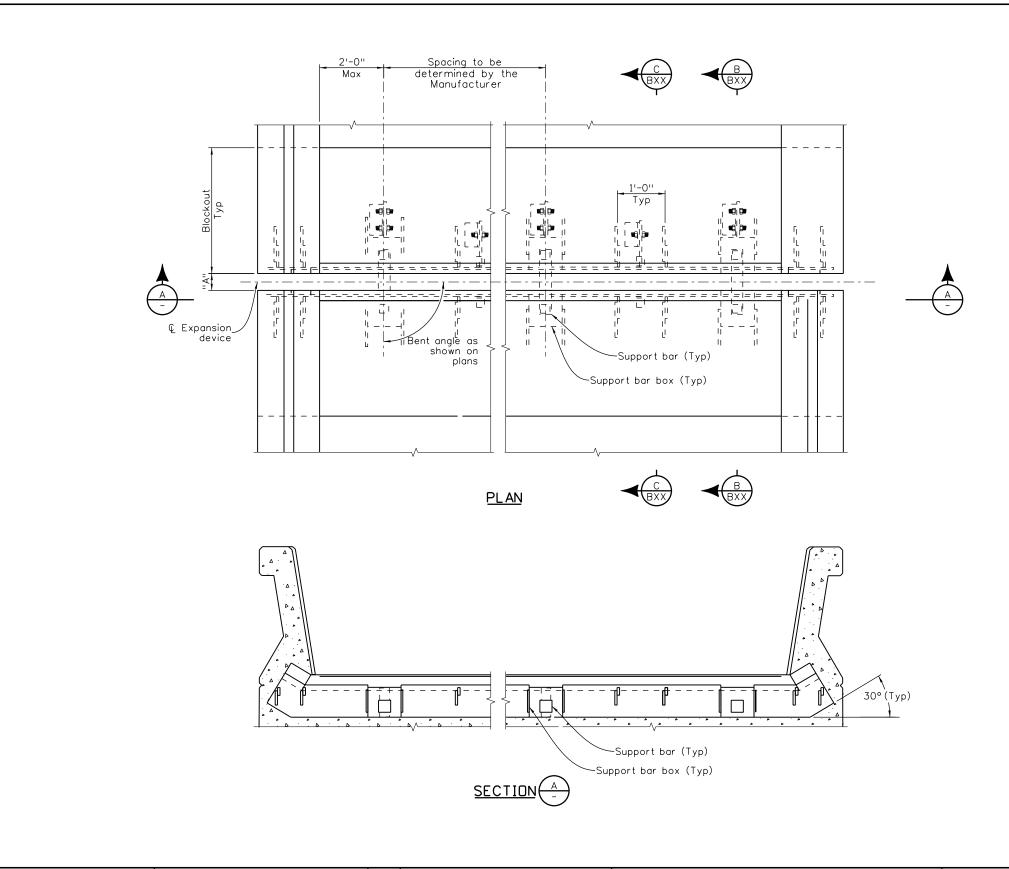

NOTES:

- Device shown is schematic only. Total number of support bars to be used as per Manufacturer's requirements.
- 2. Cover plates for concrete barriers not shown for clarity. For details, see  $B_{--}$ .