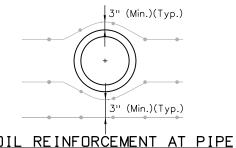

SOIL REINFORCEMENT CONNECTION DETAIL AT INLE

| CONNECTION DETAIL AT INLET |           |
|----------------------------|-----------|
| SIIII DE INI               | FORCEMENT |

| Print Date: 9/6/2016          |                      |   | Sheet Revisions |          |       |
|-------------------------------|----------------------|---|-----------------|----------|-------|
| File Name: Sheet_B-504-S4.dgn |                      |   | Date:           | Comments | Init. |
| Horiz. Scale: 1:4 Ve          | ert. Scale: As Noted |   |                 |          |       |
| Staff Bridge Branch-Unit OXXX | Unit Leader Initials |   |                 |          |       |
|                               |                      | 0 |                 |          |       |
|                               |                      |   |                 |          |       |