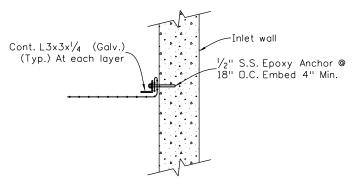

SOIL REINFORCEMENT CONNECTION DETAIL AT INLE

| CONNECTION DETAIL AT INLET |           |
|----------------------------|-----------|
| SIIII DE INI               | FORCEMENT |

| Print Date: 9/6/2016          |                      |   | Sheet Revisions |          |       |
|-------------------------------|----------------------|---|-----------------|----------|-------|
| File Name: Sheet_B-504-S4.dgn |                      |   | Date:           | Comments | Init. |
| Horiz. Scale: 1:4 Ve          | ert. Scale: As Noted |   |                 |          |       |
| Staff Bridge Branch-Unit OXXX | Unit Leader Initials |   |                 |          |       |
|                               |                      | 0 |                 |          |       |
|                               |                      |   |                 |          |       |