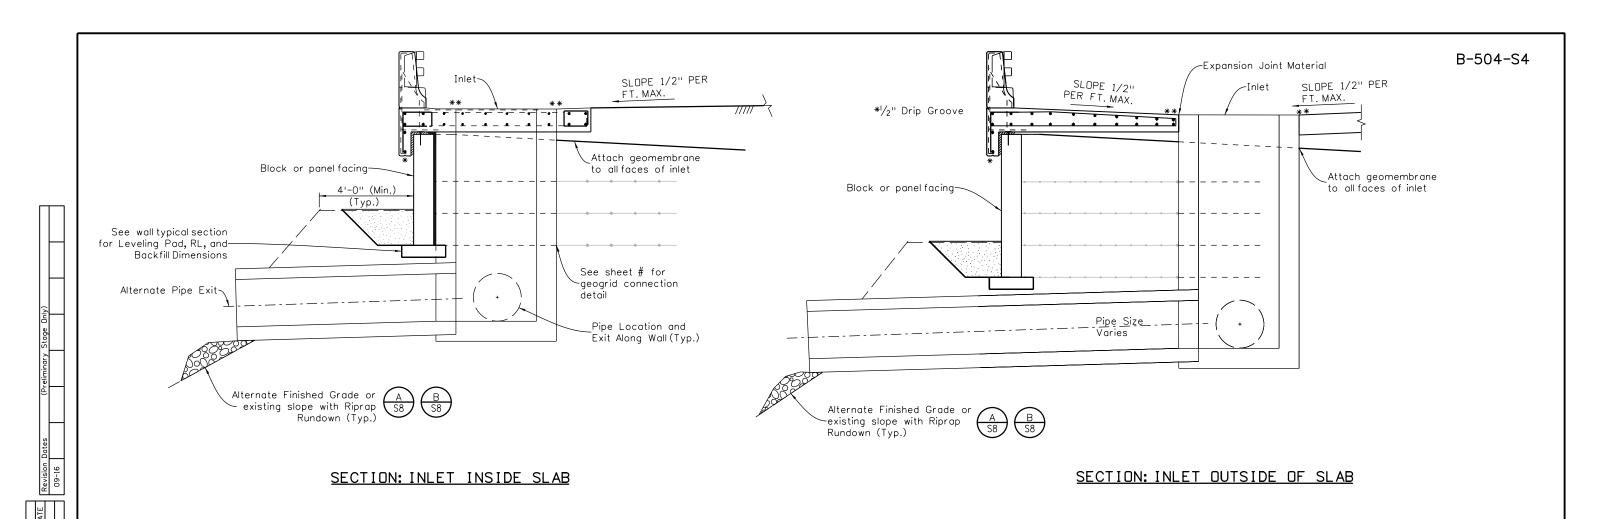

- \*1/2" Drip Groove
- \*\* Seal construction joint per M-412-1

## NOTES:

- 1. Labor and costs of connectors are included in wall pay item.
- 2. Contractor shall submit shop drawings showing connection details for Engineers approval.
- 3. Contractor may propose and submit alternate designs for Engineers approval at no extra cost to the project.
- 4. If the Inlet falls within roadway limits the chosen design must meet HS-20 rating.