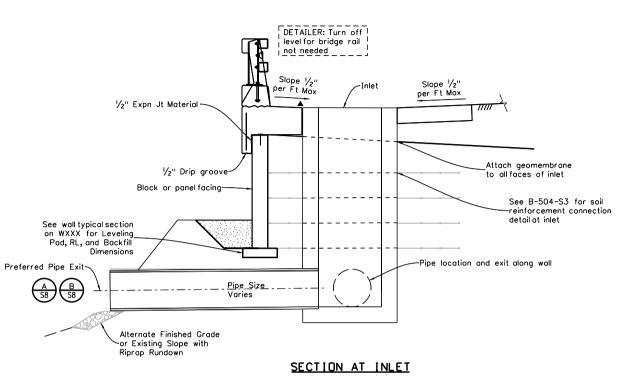

▲ Seal construction joint per M-412-1

## NOTES:

- 1. Labor and costs of connectors are included in wall pay item.
- 2. Contractor shall submit shop drawings showing connection details for Engineer review.
- 3. Contractor may propose and submit alternate designs for Engineer approval at no extra cost to the project.

| All seals for this set of |
|---------------------------|
| drawings are applied to   |
| the cover page(s)         |
|                           |

| rint Date: \$UATE\$  |                       |   |       | Sheet Revisions |       | Colorado Departmen  |
|----------------------|-----------------------|---|-------|-----------------|-------|---------------------|
| ile Name: Sheet_B-50 | )4-S5.dgn             |   | Date: | Comments        | Init. | i                   |