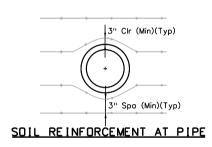

▲ Seal construction joint per M-412-1

## NOTES:

- 1. Labor and costs of connectors are included in wall pay item.
- 2. Contractor shall submit shop drawings showing connection details for Engineer review.
- 3. Contractor may propose and submit alternate designs for Engineer approval at no extra cost to the project.

| All seals for this set of |
|---------------------------|
| drawings are applied to   |
| the cover page(s)         |
|                           |

| rint Date: \$UATE\$  |                       |   |       | Sheet Revisions |       | Colorado Departmen  |
|----------------------|-----------------------|---|-------|-----------------|-------|---------------------|
| ile Name: Sheet_B-50 | )4-S5.dgn             |   | Date: | Comments        | Init. | i