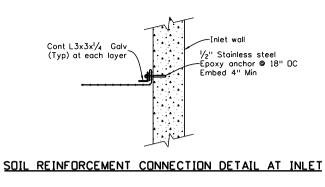

▲ Seal construction joint per M-412-1

## NOTES:

- 1. Labor and costs of connectors are included in wall pay item.
- 2. Contractor shall submit shop drawings showing connection details for Engineer review.
- 3. Contractor may propose and submit alternate designs for Engineer approval at no extra cost to the project.

| All seals for this set of |
|---------------------------|
| drawings are applied to   |
| the cover page(s)         |
|                           |

| rint Date: \$UATE\$  |                       |   |       | Sheet Revisions |       | Colorado Departmen  |
|----------------------|-----------------------|---|-------|-----------------|-------|---------------------|
| ile Name: Sheet_B-50 | )4-S5.dgn             |   | Date: | Comments        | Init. | i