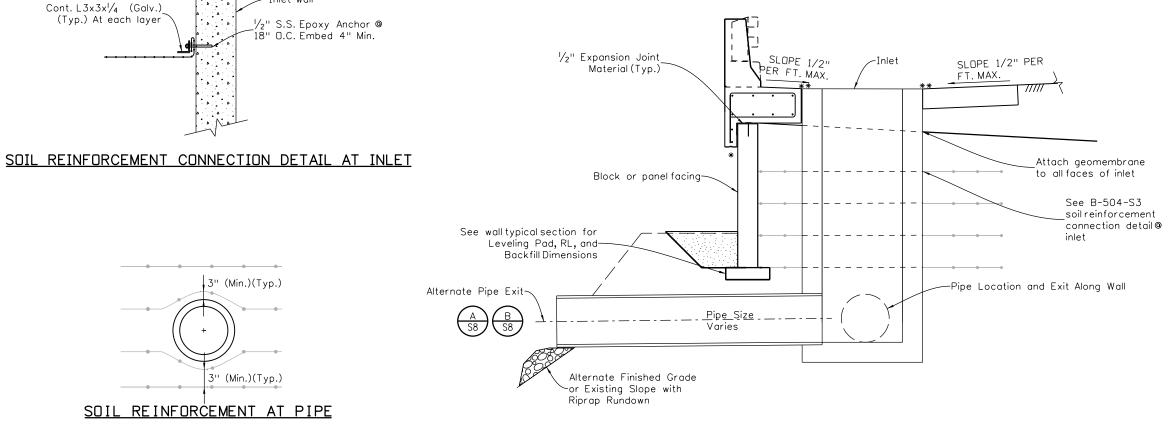

SECTION AT INLET

\*1/2" Drip Groove

\*\* Seal construction joint per M-412-1

## NOTES:

- 1. Labor and costs of connectors are included in wall pay item.
- Contractor shall submit shop drawings showing connection details for Engineers review.
- Contractor may propose and submit alternate designs for Engineers approval at no extra cost to the project.