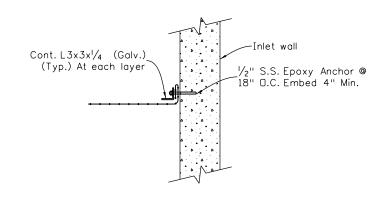

SECTION AT INLET

\*1/2" Drip Groove

\*\* Seal construction joint per M-412-1

## NOTES:

- 1. Labor and costs of connectors are included in wall pay item.
- Contractor shall submit shop drawings showing connection details for Engineers review.
- Contractor may propose and submit alternate designs for Engineers approval at no extra cost to the project.