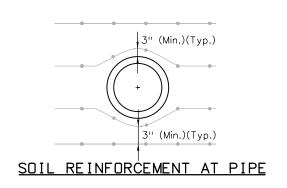

SECTION AT INLET

\*1/2" Drip Groove

\*\* Seal construction joint per M-412-1

## NOTES:

- 1. Labor and costs of connectors are included in wall pay item.
- Contractor shall submit shop drawings showing connection details for Engineers review.
- Contractor may propose and submit alternate designs for Engineers approval at no extra cost to the project.

|                               |                       |                 |          |       | _   |
|-------------------------------|-----------------------|-----------------|----------|-------|-----|
| Print Date: 9/6/2016          |                       | Sheet Revisions |          |       |     |
| File Name: Sheet_B-504-S5.dgn |                       | Date:           | Comments | Init. | ľ   |
| Horiz. Scale: 1:4             | V