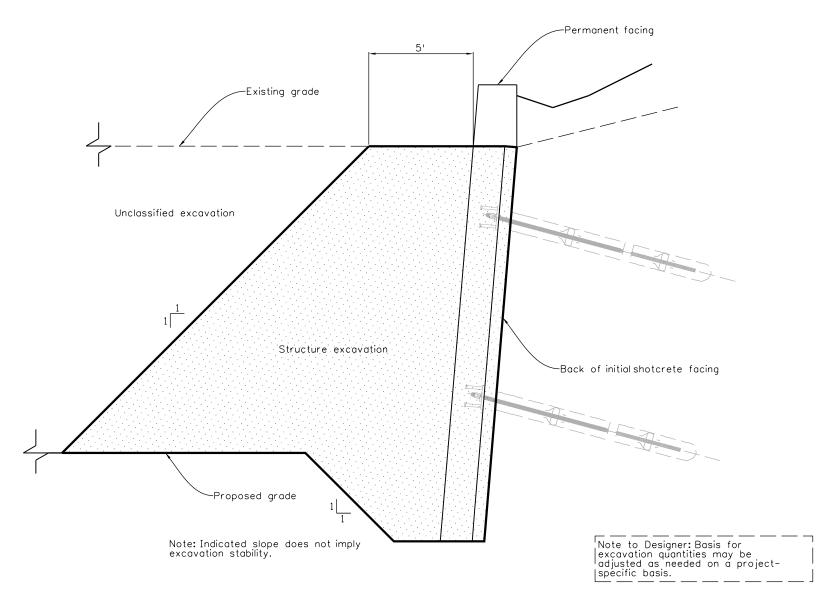

## BASIS FOR EXCAVATION QUANTITIES

All seals for this set of drawings are applied to the cover page(s)

| Print Date: \$DATE\$  |                       |               |       | Sheet Revisions |
|-----------------------|-----------------------|---------------|-------|-----------------|
| File Name: Sheet_B-50 | 4-SN2.dgn             |               | Date: | Comments        |
| Horiz. Scale: None    | Vert. Scale: As Noted |               |       |                 |
| Unit Information      | Unit Leader Initials  |               |       |                 |
|                       |                       |               |       |                 |
|                       |                       | $\overline{}$ |       |                 |