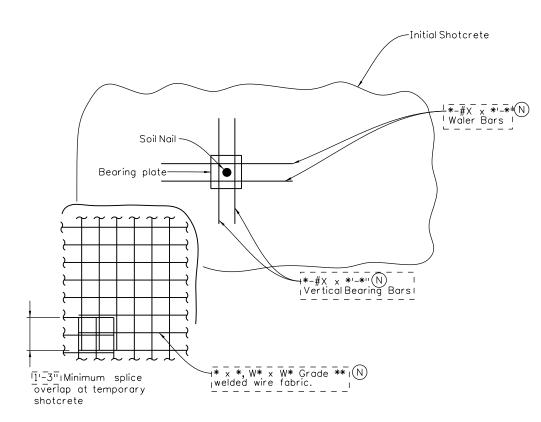

## TYPICAL INITIAL SHOTCRETE FACING PANEL REINFORCEMENT

Note to Designer: Designer shall determine actual shotcrete thickness and reinforcement layout.

All seals for this set of drawings are applied to the cover page(s)