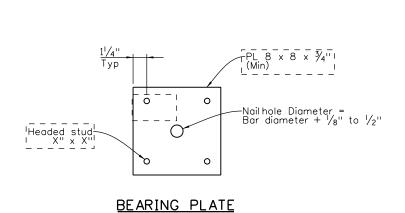

FRONT VIEW

Min Q Nail hole

BEARING PLATE SIDE VIEW

## BEARING PLATE DETAILS

Note to Designer: Soil nail designer shall coordinate with designer of permanent facing regarding dimensions of bearing plate. Headed studs shall be designed by designer of permanent facing.