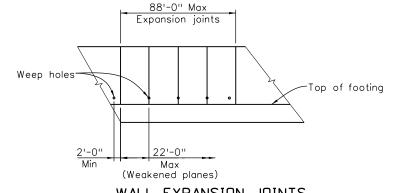

## FOOTING STEP

WALL EXPANSION JOINTS
AND WEAKENED PLANES
Do not extend joints through footing

Drainage items shown not quantified in the Summary of Quantities will not be paid for separately but shall be included in the cost of the work.