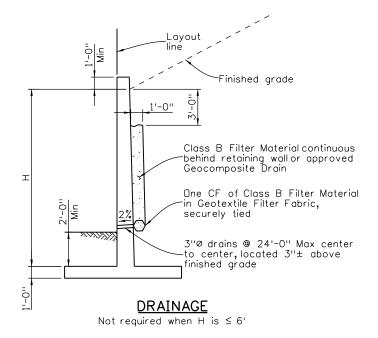

## FOOTING STEP

WALL EXPANSION JOINTS
AND WEAKENED PLANES
Do not extend joints through footing

Drainage items shown not quantified in the Summary of Quantities will not be paid for separately but shall be included in the cost of the work.