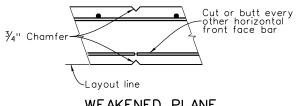

6" Waterstop when required elsewhere on plans

1/2" Expn Jt Matl (nail in place)

6" Waterstop when required elsewhere on plans

6" Waterstop when required elsewhere on plans

## **EXPANSION JOINT**





WEAKENED PLANE

© 22'-0" Max

## FOOTING STEP





WALL EXPANSION JOINTS
AND WEAKENED PLANES
Do not extend joints through footing



Drainage items shown not quantified in the Summary of Quantities will not be paid for separately but shall be included in the cost of the work.

| All seals | for  | this | set   | of |
|-----------|------|------|-------|----|
| drawings  | are  | app  | olied | to |
| the c     | over | pag  | je(s) |    |

| Print Date: \$DATE\$ |                       |           |                  | Sheet Revisions |       |
|----------------------|-----------------------|-----------|------------------|-----------------|-------|
| ile Name: Sheet_B-60 | l-3.dgn               |           | Date: Comments I |                 | Init. |
| loriz. Scale: None   | Vert. Scale: