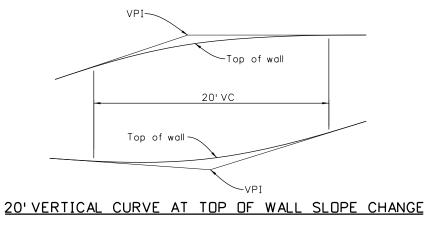

6" Waterstop when required elsewhere on plans

1/2" Expn Jt Matl (nail in place)

6" Waterstop when required elsewhere on plans

6" Waterstop when required elsewhere on plans

## **EXPANSION JOINT**





WEAKENED PLANE

© 22'-0" Max

## FOOTING STEP





WALL EXPANSION JOINTS
AND WEAKENED PLANES
Do not extend joints through footing



Drainage items shown not quantified in the Summary of Quantities will not be paid for separately but shall be included in the cost of the work.

| All seals | for  | this | set   | of |
|-----------|------|------|-------|----|
| drawings  | are  | app  | olied | to |
| the c     | over | pag  | je(s) |    |

| Print Date: \$DATE\$ |                       |           |                  | Sheet Revisions |       |
|----------------------|-----------------------|-----------|------------------|-----------------|-------|
| ile Name: Sheet_B-60 | l-3.dgn               |           | Date: Comments I |                 | Init. |
| loriz. Scale: None   | Vert. Scale: As Noted |           |                  |