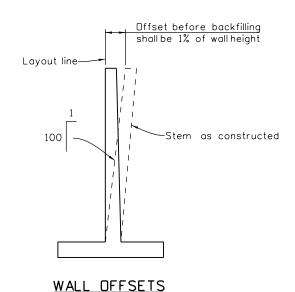

6" Waterstop when required elsewhere on plans

1/2" Expn Jt Matl (nail in place)

6" Waterstop when required elsewhere on plans

6" Waterstop when required elsewhere on plans

## **EXPANSION JOINT**





WEAKENED PLANE

© 22'-0" Max

## FOOTING STEP





WALL EXPANSION JOINTS
AND WEAKENED PLANES
Do not extend joints through footing



Drainage items shown not quantified in the Summary of Quantities will not be paid for separately but shall be included in the cost of the work.

| All seals | for  | this | set   | of |
|-----------|------|------|-------|----|
| drawings  | are  | app  | olied | to |
| the c     | over | pag  | je(s) |    |

| Print Date: \$DATE\$ |                       |           |                  | Sheet Revisions |       |
|----------------------|---------------------