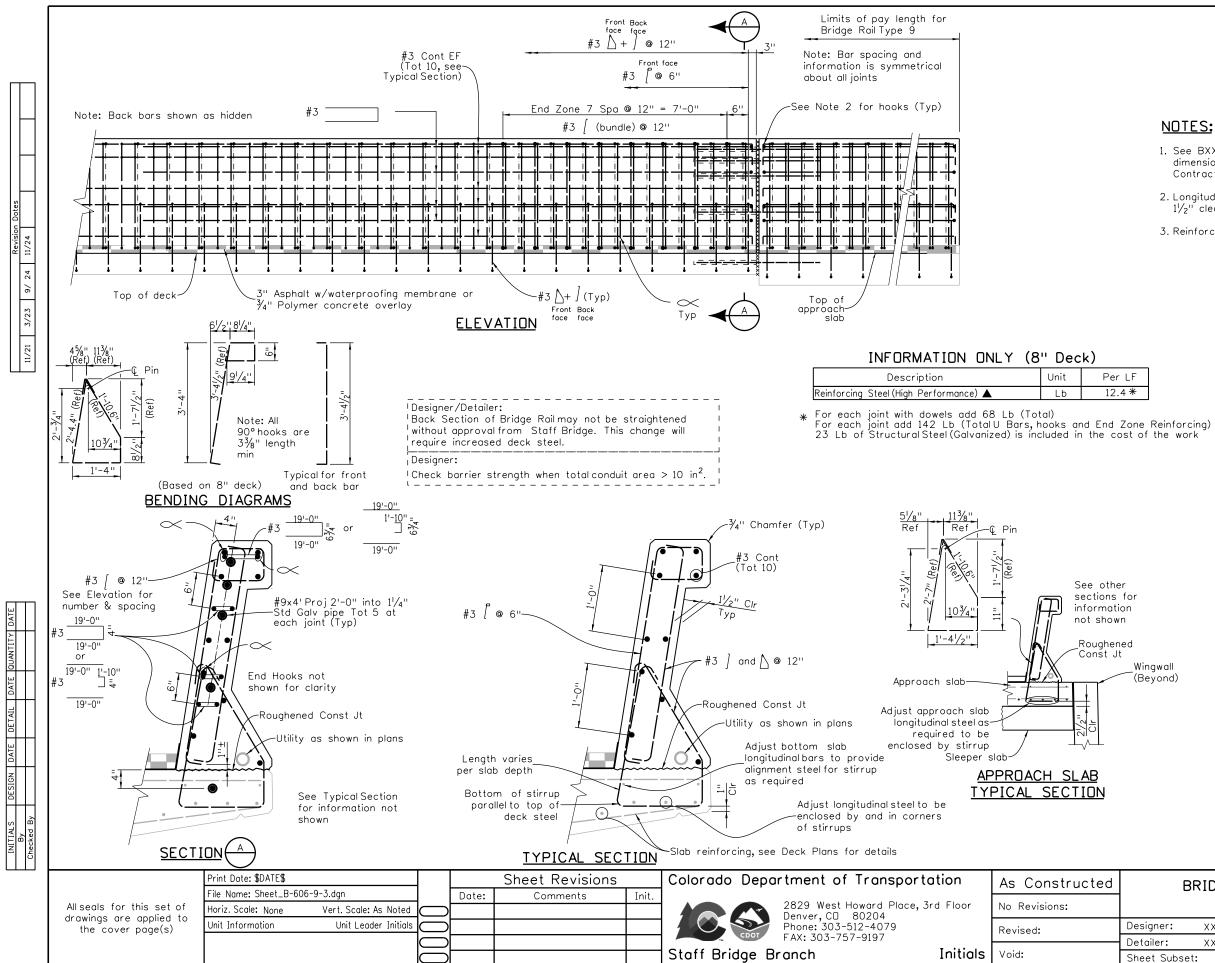

## B-606-9-3

(Use with B-606-9-4 and A, B, C or D)

## NOTES:

- 1. See BXX (BRIDGE RAIL TYPE 9 #4 OPTION) for general notes, dimensions, and details not shown. This sheet covers details for the Contractor option of using #3 reinforcing.
- 2. Longitudinal reinforcement shall terminate with a standard hook and  $1^{1/2^{\prime\prime}}$  clear on either side of all expansion joints.
- 3. Reinforcing Steel: Splice length = 1'-10".

(Beyond)

| BRIDGE RAIL TYPE 9 |           |                  | Project No./Code |
|--------------------|-----------|------------------|------------------|
| #3 OPTION          |           |                  | Project Number   |
| gner: XXXXXXX      | Structure | X-XX-XX          | Code             |
| iler: XXXXXXX      | Numbers   | X-XX-XX          |                  |
| et Subset: BRIDGE  | Subset Sk | eets: BXX of XXX | Sheet Number     |