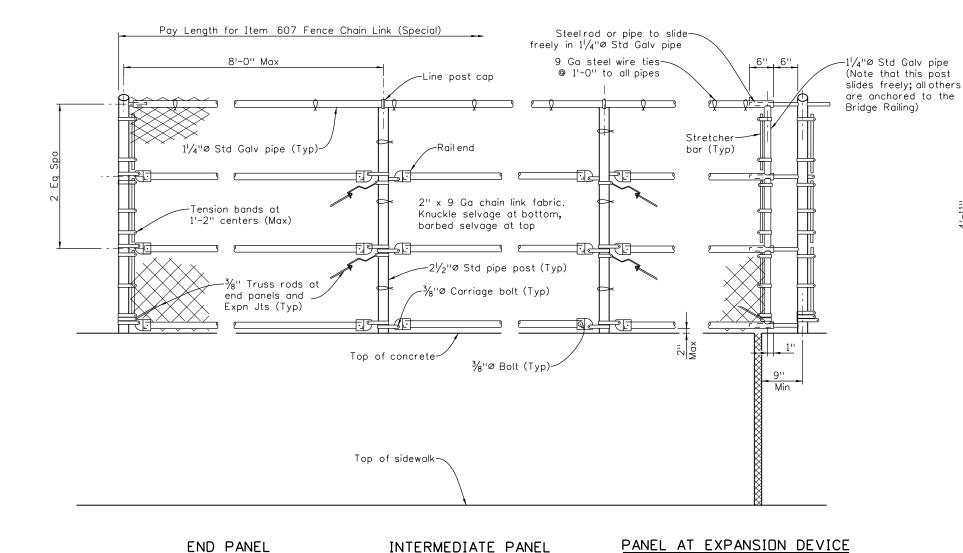

## TYPICAL SECTION

- 1. Fence assembly shall be galvanized after fabrication. If vinyl coating is specified, the fence assembly shall be galvanized and vinyl coated after fabrication. Anchorages shall only be galvanized after fabrication.
- 2. Truss rods shall have turnbuckles.
- 3. Posts shall be vertical. Horizontal pipes shall be bent if radius is 100' or less and may be on chords between posts if radius is greater than 100'.
- 4. Pipe shall conform to ASTM A53 Type E or S, Grade B fy = 35,000 psi.
- 5. Alternative details may be submitted by Contractor for Engineer's approval.