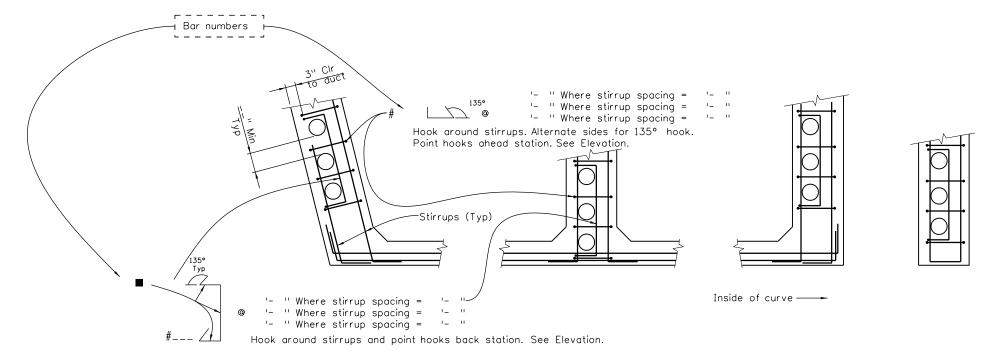

## **ELEVATION**

Use the 90° standard hook length (#4=8", #5=10") for the 135° hook length.

■ Dimensions are dependent on the post-tensioning system the Contractor has selected. See final, Engineer reviewed shop drawings for duct size and spacing.