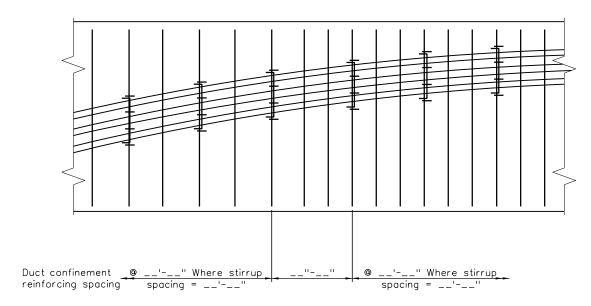

## **ELEVATION**

## PART GIRDER SECTION FROM STA.\_\_\_\_+\_\_\_ TO STA.\_\_\_\_+

Details shown are for a curve to the right with the section taken looking ahead station.

The weight of duct confinement reinforcing is included in the quantities paid by Item No. 602, Reinforcing Steel.