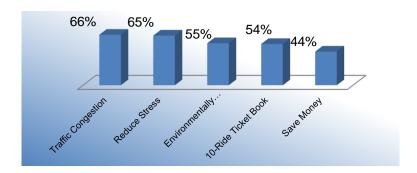

# 36 Commuting Solutions | US 36 Congestion Mitigation Program Status Report March 2016

| <b>Top Reason for Participating</b> |     |  |  |
|-------------------------------------|-----|--|--|
| Traffic Congestion                  | 66% |  |  |
| Reduce Stress                       | 65% |  |  |
| Environmentally                     |     |  |  |
| Friendly                            | 55% |  |  |
| 10-Ride Ticket                      |     |  |  |
| Book                                | 54% |  |  |
| Save Money                          | 44% |  |  |