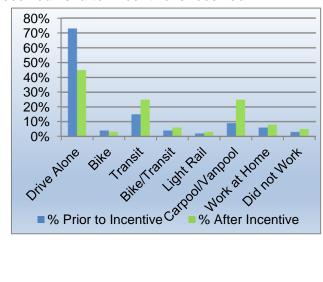

#### Weekday Average Mode Use: Before incentive is received vs. after incentive is received

|                 | % Prior to | % After   |
|-----------------|------------|-----------|
| Mode            | Incentive  | Incentive |
| Drive Alone     | 73%        | 45%       |
| Bike            | 4%         | 3%        |
| Transit         | 15%        | 25%       |
| Bike/Transit    | 4%         | 6%        |
| Light Rail      | 2%         | 3%        |
| Carpool/Vanpool | 9%         | 25%       |
| Work at Home    | 6%         | 8%        |
| Did not Work    | 3%         | 5%        |

Drive alone rates decrease; bus, carpool, vanpool increase appreciably after incentive is received.

<sup>\*</sup>Registered with DRCOG MWTG rideshare program