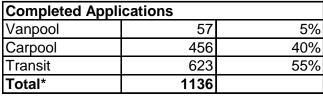

55%

934 MWTG applications confirmed\*

■ Vanpool

■ Carpool

Transit

Pre vs. Post Participant Survey Results

<sup>\*</sup>Completed the application

Commute alone weekday before receiving incentive 73%