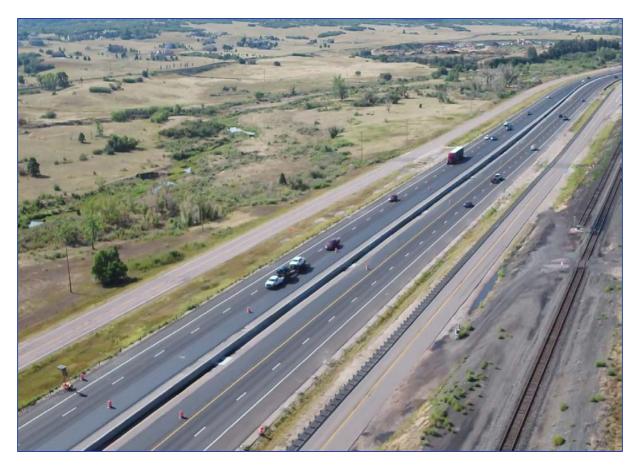

Johnstown (Segment 6)

I-25 South Gap

I-70 MEXL







## Central 70 - Union Pacific Rail Road and Burlington Northern Santa Fe Railway



20 miles of Express Lanes











## Central 70 - Colorado Boulevard









### Central 70 - Covered Section









#### 1-25 Johnstown to Fort Collins



34 miles of Express Lanes











## I-25 Johnstown to Ft Collins - Mobility Hub









# I-25 Johnstown to Fort Collins - Mobility Hub









# I-25 Johnstown to Fort Collins - Prospect Rd. Bridge









#### I-25 Berthoud to Johnstown



13 miles of Express Lanes











# I-25 Berthoud to Johnstown - Little Thompson Bridge









# I-25 Berthoud to Johnstown (State Highway (SH) 56 to SH 402)









## I-25 South Gap



36 miles of Express Lanes











# I-25 South Gap









## I-70 Mountain Express Lane (Westbound)



12 miles of Express Lanes













## **Questions?**