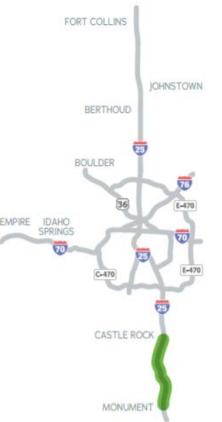

ment 7, 8)

I-25 Berthoud to Johnstown (Segment 6)

I-25 South Gap

I-70 MEXL







## Central 70 - Union Pacific Rail Road and Burlington Northern Santa Fe Railway



20 miles of Express Lanes











## Central 70 - Colorado Boulevard









### Central 70 - Covered Section









#### 1-25 Johnstown to Fort Collins



34 miles of Express Lanes











## I-25 Johnstown to Ft Collins - Mobility Hub









# I-25 Johnstown to Fort Collins - Mobility Hub









# I-25 Johnstown to Fort Collins - Prospect Rd. Bridge









#### I-25 Berthoud to Johnstown



13 miles of Express Lanes











# I-25 Berthoud to Johnstown - Little Thompson Bridge









# I-25 Berthoud to Johnstown (State Highway (SH) 56 to SH 402)









## I-25 South Gap



36 miles of Express Lanes











# I-25 South Gap









## I-70 Mountain Express Lane (Westbound)



12 miles of Express Lanes













## **Questions?**