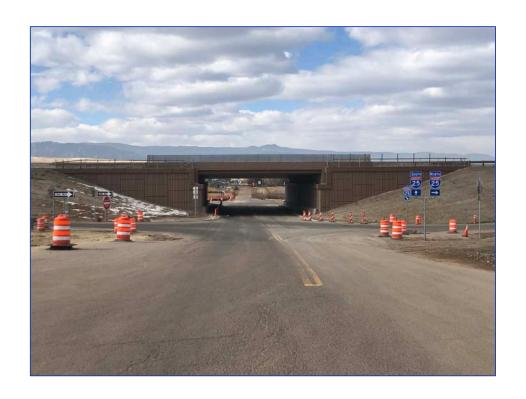

#### I-25 Berthoud to Johnstown

13 miles of Express Lanes

# I-25 Berthoud to Johnstown (State Highway (SH) 56 to SH 402)