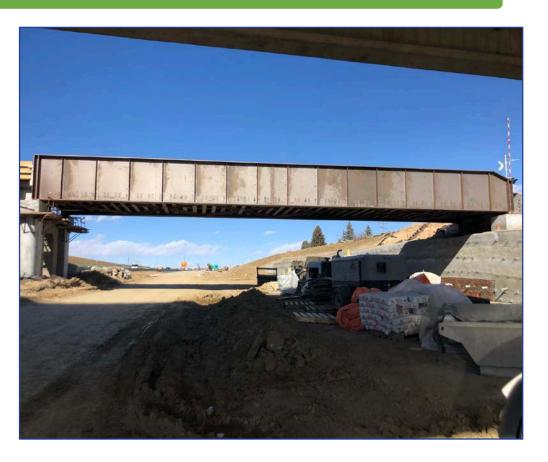

**HPTE Board Construction Update** 

February 2021





#### Overview

Milestones reached in 2020 for Express Lane Projects under construction

Central 70

I-25 Johnstown to Ft Collins (Segment 7, 8)

I-25 Berthoud to Johnstown (Segment 6)

I-25 South Gap

I-70 MEXL







## Central 70 - Union Pacific Rail Road and Burlington Northern Santa Fe Railway



20 miles of Express Lanes











## Central 70 - Colorado Boulevard









### Central 70 - Covered Section









#### 1-25 Johnstown to Fort Collins



34 miles of Express Lanes











## I-25 Johnstown to Ft Collins - Mobility Hub









# I-25 Johnstown to Fort Collins - Mobility Hub









# I-25 Johnstown to Fort Collins - Prospect Rd. Bridge









#### I-25 Berthoud to Johnstown



13 miles of Express Lanes











# I-25 Berthoud to Johnstown - Little Thompson Bridge









# I-25 Berthoud to Johnstown (State Highway (SH) 56 to SH 402)









## I-25 South Gap



36 miles of Express Lanes











# I-25 South Gap









## I-70 Mountain Express Lane (Westbound)



12 miles of Express Lanes













## **Questions?**