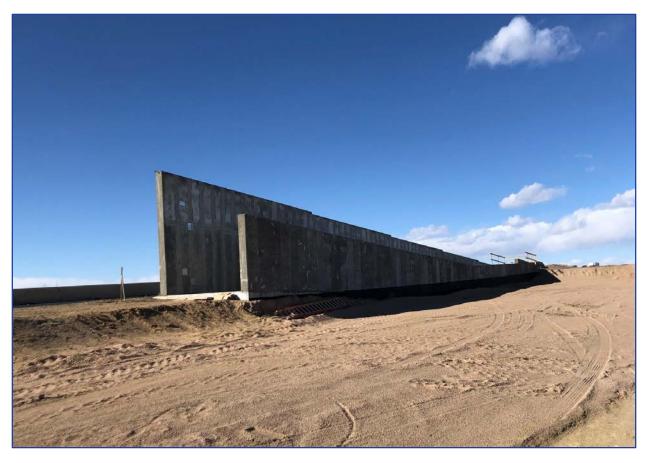

**HPTE Board Construction Update** 

February 2021





#### Overview

Milestones reached in 2020 for Express Lane Projects under construction

Central 70

I-25 Johnstown to Ft Collins (Segment 7, 8)

I-25 Berthoud to Johnstown (Segment 6)

I-25 South Gap

I-70 MEXL







## Central 70 - Union Pacific Rail Road and Burlington Northern Santa Fe Railway



20 miles of Express Lanes











## Central 70 - Colorado Boulevard









### Central 70 - Covered Section









#### 1-25 Johnstown to Fort Collins



34 miles of Express Lanes











## I-25 Johnstown to Ft Collins - Mobility Hub









# I-25 Johnstown to Fort Collins - Mobility Hub









# I-25 Johnstown to Fort Collins - Prospect Rd. Bridge









#### I-25 Berthoud to Johnstown



13 miles of Express Lanes











# I-25 Berthoud to Johnstown - Little Thompson Bridge









# I-25 Berthoud to Johnstown (State Highway (SH) 56 to SH 402)









## I-25 South Gap



36 miles of Express Lanes











# I-25 South Gap









## I-70 Mountain Express Lane (Westbound)



12 miles of Express Lanes













## **Questions?**