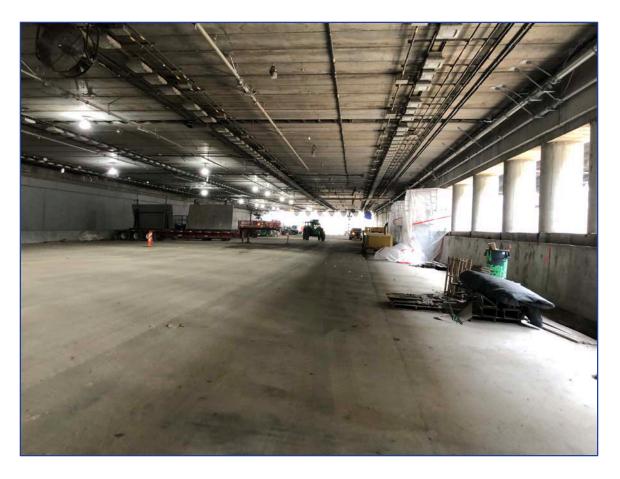

**HPTE Board Construction Update** 

February 2021





#### Overview

Milestones reached in 2020 for Express Lane Projects under construction

Central 70

I-25 Johnstown to Ft Collins (Segment 7, 8)

I-25 Berthoud to Johnstown (Segment 6)

I-25 South Gap

I-70 MEXL







## Central 70 - Union Pacific Rail Road and Burlington Northern Santa Fe Railway



20 miles of Express Lanes











## Central 70 - Colorado Boulevard









### Central 70 - Covered Section









#### 1-25 Johnstown to Fort Collins



34 miles of Express Lanes











## I-25 Johnstown to Ft Collins - Mobility Hub









# I-25 Johnstown to Fort Collins - Mobility Hub









# I-25 Johnstown to Fort Collins - Prospect Rd. Bridge









#### I-25 Berthoud to Johnstown



13 miles of Express Lanes











# I-25 Berthoud to Johnstown - Little Thompson Bridge









# I-25 Berthoud to Johnstown (State Highway (SH) 56 to SH 402)









## I-25 South Gap



36 miles of Express Lanes











# I-25 South Gap









## I-70 Mountain Express Lane (Westbound)



12 miles of Express Lanes













## **Questions?**