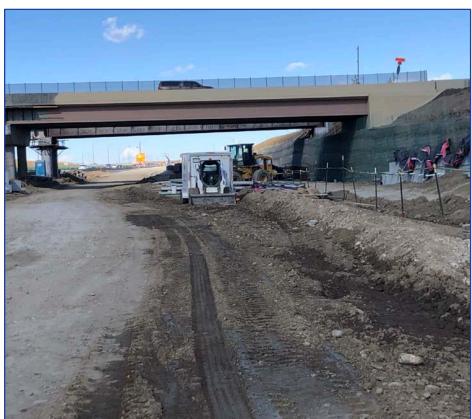

**HPTE Board Construction Update** 

February 2021





#### Overview

Milestones reached in 2020 for Express Lane Projects under construction

Central 70

I-25 Johnstown to Ft Collins (Segment 7, 8)

I-25 Berthoud to Johnstown (Segment 6)

I-25 South Gap

I-70 MEXL







## Central 70 - Union Pacific Rail Road and Burlington Northern Santa Fe Railway



20 miles of Express Lanes











## Central 70 - Colorado Boulevard









### Central 70 - Covered Section









#### 1-25 Johnstown to Fort Collins



34 miles of Express Lanes











## I-25 Johnstown to Ft Collins - Mobility Hub









# I-25 Johnstown to Fort Collins - Mobility Hub









# I-25 Johnstown to Fort Collins - Prospect Rd. Bridge









#### I-25 Berthoud to Johnstown



13 miles of Express Lanes











# I-25 Berthoud to Johnstown - Little Thompson Bridge









# I-25 Berthoud to Johnstown (State Highway (SH) 56 to SH 402)









## I-25 South Gap



36 miles of Express Lanes











# I-25 South Gap









## I-70 Mountain Express Lane (Westbound)



12 miles of Express Lanes













## **Questions?**