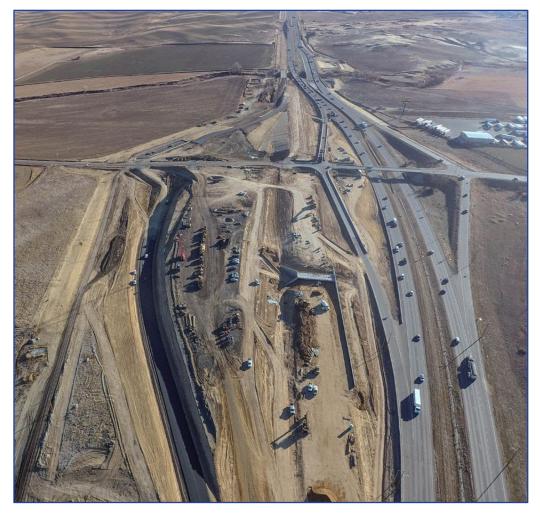

#### 1-25 Johnstown to Fort Collins

34 miles of Express Lanes

## I-25 Johnstown to Ft Collins - Mobility Hub

# I-25 Johnstown to Fort Collins - Mobility Hub