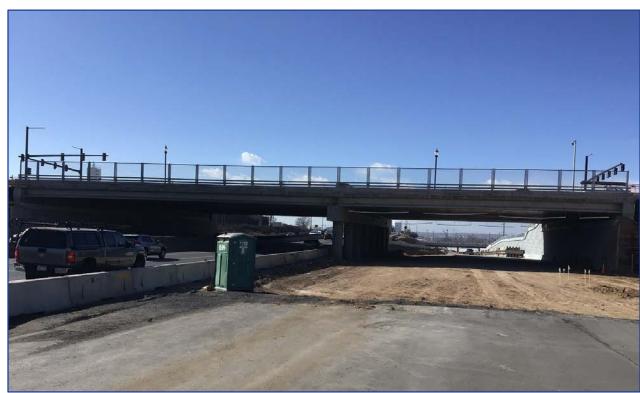

**HPTE Board Construction Update** 

February 2021





#### Overview

Milestones reached in 2020 for Express Lane Projects under construction

Central 70

I-25 Johnstown to Ft Collins (Segment 7, 8)

I-25 Berthoud to Johnstown (Segment 6)

I-25 South Gap

I-70 MEXL







## Central 70 - Union Pacific Rail Road and Burlington Northern Santa Fe Railway



20 miles of Express Lanes











## Central 70 - Colorado Boulevard









### Central 70 - Covered Section









#### 1-25 Johnstown to Fort Collins



34 miles of Express Lanes











## I-25 Johnstown to Ft Collins - Mobility Hub









# I-25 Johnstown to Fort Collins - Mobility Hub









# I-25 Johnstown to Fort Collins - Prospect Rd. Bridge









#### I-25 Berthoud to Johnstown



13 miles of Express Lanes











# I-25 Berthoud to Johnstown - Little Thompson Bridge









# I-25 Berthoud to Johnstown (State Highway (SH) 56 to SH 402)









## I-25 South Gap



36 miles of Express Lanes











# I-25 South Gap









## I-70 Mountain Express Lane (Westbound)



12 miles of Express Lanes













## **Questions?**