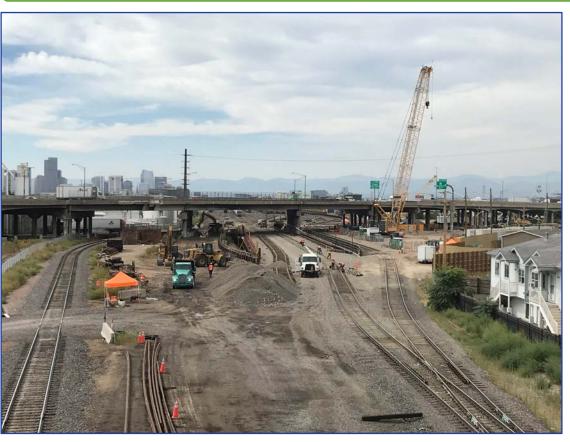

## Central 70 - Union Pacific Rail Road and Burlington Northern Santa Fe Railway

20 miles of Express Lanes