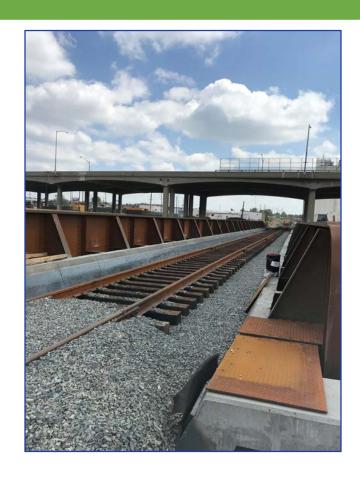

**HPTE Board Construction Update** 

February 2021





#### Overview

Milestones reached in 2020 for Express Lane Projects under construction

Central 70

I-25 Johnstown to Ft Collins (Segment 7, 8)

I-25 Berthoud to Johnstown (Segment 6)

I-25 South Gap

I-70 MEXL







## Central 70 - Union Pacific Rail Road and Burlington Northern Santa Fe Railway



20 miles of Express Lanes











## Central 70 - Colorado Boulevard









### Central 70 - Covered Section









#### 1-25 Johnstown to Fort Collins



34 miles of Express Lanes











## I-25 Johnstown to Ft Collins - Mobility Hub









# I-25 Johnstown to Fort Collins - Mobility Hub









# I-25 Johnstown to Fort Collins - Prospect Rd. Bridge









#### I-25 Berthoud to Johnstown



13 miles of Express Lanes











# I-25 Berthoud to Johnstown - Little Thompson Bridge









# I-25 Berthoud to Johnstown (State Highway (SH) 56 to SH 402)









## I-25 South Gap



36 miles of Express Lanes











# I-25 South Gap









## I-70 Mountain Express Lane (Westbound)



12 miles of Express Lanes













## **Questions?**