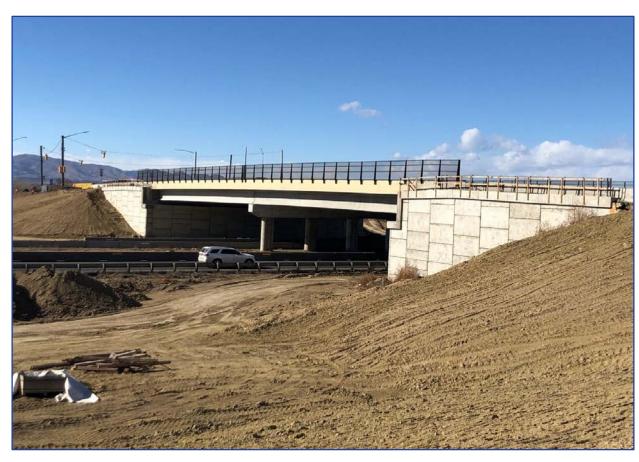

**HPTE Board Construction Update** 

February 2021





#### Overview

Milestones reached in 2020 for Express Lane Projects under construction

Central 70

I-25 Johnstown to Ft Collins (Segment 7, 8)

I-25 Berthoud to Johnstown (Segment 6)

I-25 South Gap

I-70 MEXL







## Central 70 - Union Pacific Rail Road and Burlington Northern Santa Fe Railway



20 miles of Express Lanes











## Central 70 - Colorado Boulevard









### Central 70 - Covered Section









#### 1-25 Johnstown to Fort Collins



34 miles of Express Lanes











## I-25 Johnstown to Ft Collins - Mobility Hub









# I-25 Johnstown to Fort Collins - Mobility Hub









# I-25 Johnstown to Fort Collins - Prospect Rd. Bridge









#### I-25 Berthoud to Johnstown



13 miles of Express Lanes











# I-25 Berthoud to Johnstown - Little Thompson Bridge









# I-25 Berthoud to Johnstown (State Highway (SH) 56 to SH 402)









## I-25 South Gap



36 miles of Express Lanes











# I-25 South Gap









## I-70 Mountain Express Lane (Westbound)



12 miles of Express Lanes













## **Questions?**