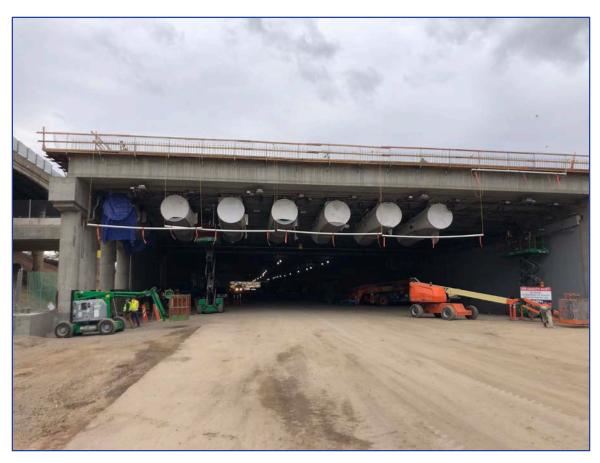

**HPTE Board Construction Update** 

February 2021





#### Overview

Milestones reached in 2020 for Express Lane Projects under construction

Central 70

I-25 Johnstown to Ft Collins (Segment 7, 8)

I-25 Berthoud to Johnstown (Segment 6)

I-25 South Gap

I-70 MEXL







## Central 70 - Union Pacific Rail Road and Burlington Northern Santa Fe Railway



20 miles of Express Lanes











## Central 70 - Colorado Boulevard









### Central 70 - Covered Section









#### 1-25 Johnstown to Fort Collins



34 miles of Express Lanes











## I-25 Johnstown to Ft Collins - Mobility Hub









# I-25 Johnstown to Fort Collins - Mobility Hub









# I-25 Johnstown to Fort Collins - Prospect Rd. Bridge









#### I-25 Berthoud to Johnstown



13 miles of Express Lanes











# I-25 Berthoud to Johnstown - Little Thompson Bridge









# I-25 Berthoud to Johnstown (State Highway (SH) 56 to SH 402)









## I-25 South Gap



36 miles of Express Lanes











# I-25 South Gap









## I-70 Mountain Express Lane (Westbound)



12 miles of Express Lanes













## **Questions?**