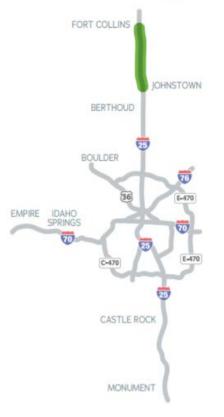

#### Overview

Milestones reached in 2020 for Express Lane Projects under construction

Central 70

I-25 Johnstown to Ft Collins (Segment 7, 8)

I-25 Berthoud to Johnstown (Segment 6)

I-25 South Gap

I-70 MEXL

#### 1-25 Johnstown to Fort Collins

34 miles of Express Lanes