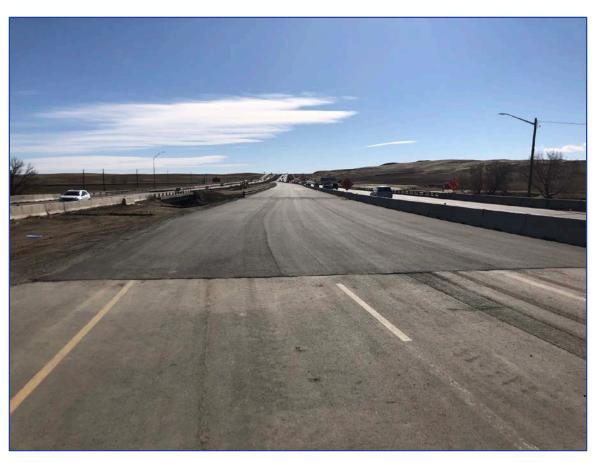

#### I-25 Berthoud to Johnstown

13 miles of Express Lanes

# I-25 Berthoud to Johnstown (State Highway (SH) 56 to SH 402)