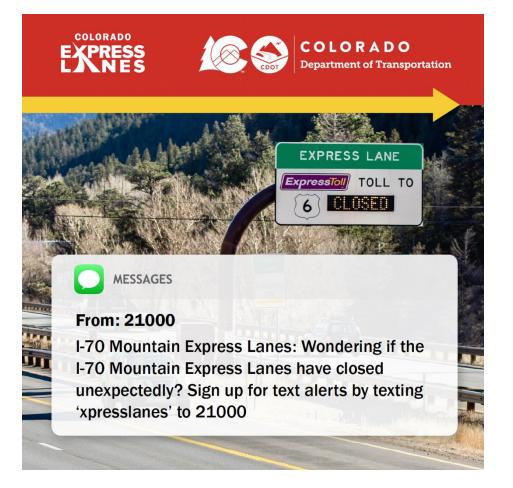

### I-70 Mountain Corridor Text Alert Service

**Purpose:** Encourage various stakeholder groups to sign up for the I-70 Express Lanes text alert notifications to be notified of unexpected Express Lane closures and delays.

**Message:** Due to weather, traffic conditions and nearby construction, the Mountain Express Lanes may close unexpectedly or face delays in opening. Real-time text notifications are the most effective way to deliver timely updates to stakeholders who use the Express Lanes on a regular basis.

**Sign up:** The best way to stay informed on the I-70 Mountain Express Lanes is by signing up for text alerts! Sign up by texting 'xpresslanes' to 21000.