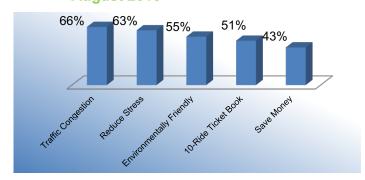

# 36 Commuting Solutions | US 36 Congestion Mitigation Program Status Report August 2016

| <b>Top Reason for Participating</b> |     |  |
|-------------------------------------|-----|--|
| Traffic Congestion                  | 66% |  |
| Reduce Stress                       | 63% |  |
| Environmentally                     |     |  |
| Friendly                            | 55% |  |
| 10-Ride Ticket                      |     |  |
| Book                                | 51% |  |
| Save Money                          | 43% |  |