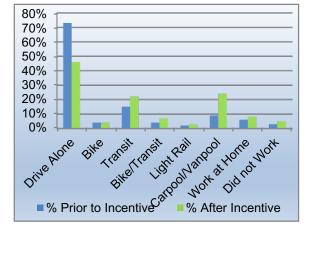

#### Weekday Average Mode Use: Before incentive is received vs. after incentive is received

|                 | % Prior to | % After   |
|-----------------|------------|-----------|
| Mode            | Incentive  | Incentive |
| Drive Alone     | 73%        | 46%       |
| Bike            | 4%         | 4%        |
| Transit         | 15%        | 22%       |
| Bike/Transit    | 4%         | 7%        |
| Light Rail      | 2%         | 3%        |
| Carpool/Vanpool | 9%         | 24%       |
| Work at Home    | 6%         | 8%        |
| Did not Work    | 3%         | 5%        |

Drive alone rates decrease; bus, carpool, vanpool increase appreciably after incentive is received.