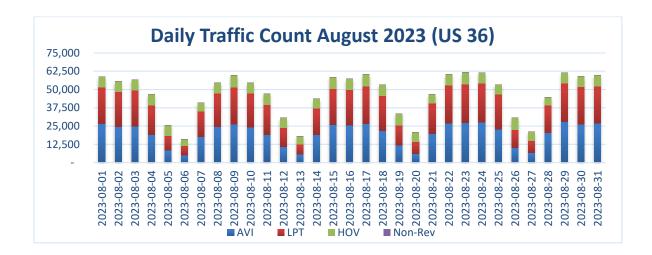

The following charts depict the distribution of traffic by type (Figure 1) and the daily traffic counts (Figure 2) and for the month.

|                                | Traffic Su | mmary (US-3 | <b>36</b> ) |         |           |
|--------------------------------|------------|-------------|-------------|---------|-----------|
|                                |            |             |             |         |           |
|                                | AVI        | LPT         | HOV         | Non-Rev | Total     |
| Total Monthly Traffic          | 616,218    | 615,975     | 219,418     | 2,600   | 1,454,211 |
| Maximum Weekday Traffic        | 27,826     | 26,395      | 8,203       | 140     | 61,643    |
| Average Weekday Traffic        | 23,982     | 23,373      | 7,250       | 98      | 54,703    |
| Average Hourly AM Peak Traffic | 2,911      | 2,549       | 704         | 10      | 6,174     |
| Average Hourly PM Peak Traffic | 3,366      | 3,233       | 924         | 8       | 7,531     |

Table 1 - Monthly Traffic Summaries

Figure 1 – Monthly Traffic Distribution

Figure 2 - Daily Traffic Counts