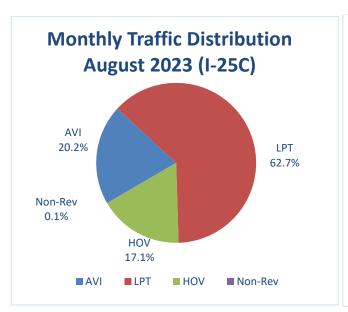

The following charts depict the distribution of traffic by type (Figure 1) and the daily traffic counts (Figure 2) and for the month.

|                                | Traffic Su | mmary (US-3 | <b>36</b> ) |         |           |
|--------------------------------|------------|-------------|-------------|---------|-----------|
|                                |            |             |             |         |           |
|                                | AVI        | LPT         | HOV         | Non-Rev | Total     |
| Total Monthly Traffic          | 616,218    | 615,975     | 219,418     | 2,600   | 1,454,211 |
| Maximum Weekday Traffic        | 27,826     | 26,395      | 8,203       | 140     | 61,643    |
| Average Weekday Traffic        | 23,982     | 23,373      | 7,250       | 98      | 54,703    |
| Average Hourly AM Peak Traffic | 2,911      | 2,549       | 704         | 10      | 6,174     |
| Average Hourly PM Peak Traffic | 3,366      | 3,233       | 924         | 8       | 7,531     |

Table 1 - Monthly Traffic Summaries

Figure 1 – Monthly Traffic Distribution

Figure 2 - Daily Traffic Counts