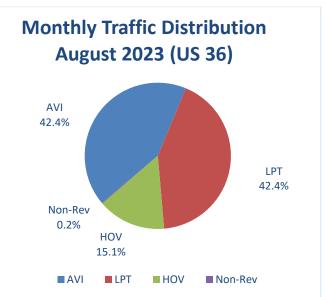

The following charts depict the distribution of traffic by type (Figure 1) and the daily traffic counts (Figure 2) and for the month.

|                                | Traffic Su | mmary (US-3 | <b>36</b> ) |         |           |
|--------------------------------|------------|-------------|-------------|---------|-----------|
|                                |            |             |             |         |           |
|                                | AVI        | LPT         | HOV         | Non-Rev | Total     |
| Total Monthly Traffic          | 616,218    | 615,975     | 219,418     | 2,600   | 1,454,211 |
| Maximum Weekday Traffic        | 27,826     | 26,395      | 8,203       | 140     | 61,643    |
| Average Weekday Traffic        | 23,982     | 23,373      | 7,250       | 98      | 54,703    |
| Average Hourly AM Peak Traffic | 2,911      | 2,549       | 704         | 10      | 6,174     |
| Average Hourly PM Peak Traffic | 3,366      | 3,233       | 924         | 8       | 7,531     |

Table 1 - Monthly Traffic Summaries

Figure 1 – Monthly Traffic Distribution

Figure 2 - Daily Traffic Counts