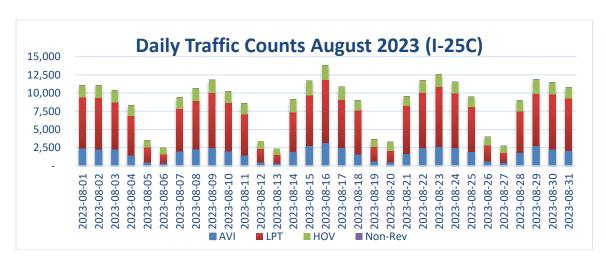

The following charts depict the distribution of traffic by type (Figure 1) and the daily traffic counts (Figure 2) and for the month.

|                                | Traffic Su | mmary (US-3 | <b>36</b> ) |         |           |
|--------------------------------|------------|-------------|-------------|---------|-----------|
|                                |            |             |             |         |           |
|                                | AVI        | LPT         | HOV         | Non-Rev | Total     |
| Total Monthly Traffic          | 616,218    | 615,975     | 219,418     | 2,600   | 1,454,211 |
| Maximum Weekday Traffic        | 27,826     | 26,395      | 8,203       | 140     | 61,643    |
| Average Weekday Traffic        | 23,982     | 23,373      | 7,250       | 98      | 54,703    |
| Average Hourly AM Peak Traffic | 2,911      | 2,549       | 704         | 10      | 6,174     |
| Average Hourly PM Peak Traffic | 3,366      | 3,233       | 924         | 8       | 7,531     |

Table 1 - Monthly Traffic Summaries

Figure 1 – Monthly Traffic Distribution

Figure 2 - Daily Traffic Counts