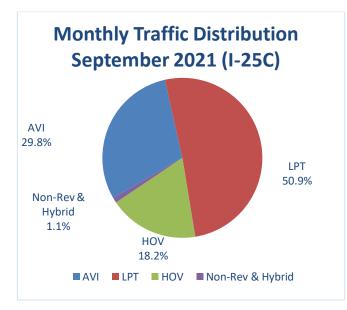

The following charts depict the distribution of traffic by type (Figure 1) and the daily traffic counts (Figure 2) and for the month.

| Traffic Summary (I-25C)        |        |         |        |                     |         |        |  |
|--------------------------------|--------|---------|--------|---------------------|---------|--------|--|
|                                | AVI    | LPT     | HOV    | Non-Rev &<br>Hybrid | Total   | Hybrid |  |
| Total Monthly Traffic          | 65,873 | 112,446 | 40,087 | 2,421               | 220,827 | -      |  |
| Maximum Weekday Traffic        | 3,305  | 6,154   | 1,731  | 111                 | 10,804  | -      |  |
| Average Weekday Traffic        | 2,702  | 4,608   | 1,463  | 94                  | 8,773   | -      |  |
| Average Hourly AM Peak Traffic | 387    | 732     | 208    | 8                   | 1,327   | N/A    |  |
| Average Hourly PM Peak Traffic | 326    | 499     | 173    | 9                   | 998     | N/A    |  |

Table 1 – Monthly Traffic Summaries

Figure 1 – Monthly Traffic Distribution