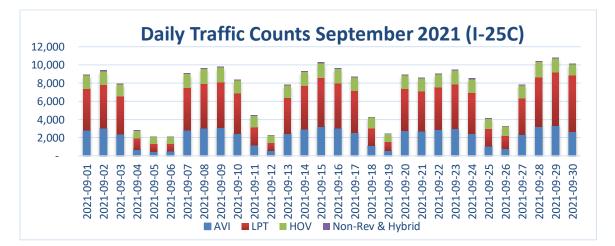

The following charts depict the distribution of traffic by type (Figure 1) and the daily traffic counts (Figure 2) and for the month.

| Traffic Summary (I-25C)        |        |         |        |                     |         |        |  |
|--------------------------------|--------|---------|--------|---------------------|---------|--------|--|
|                                | AVI    | LPT     | HOV    | Non-Rev &<br>Hybrid | Total   | Hybrid |  |
| Total Monthly Traffic          | 65,873 | 112,446 | 40,087 | 2,421               | 220,827 | -      |  |
| Maximum Weekday Traffic        | 3,305  | 6,154   | 1,731  | 111                 | 10,804  | -      |  |
| Average Weekday Traffic        | 2,702  | 4,608   | 1,463  | 94                  | 8,773   | -      |  |
| Average Hourly AM Peak Traffic | 387    | 732     | 208    | 8                   | 1,327   | N/A    |  |
| Average Hourly PM Peak Traffic | 326    | 499     | 173    | 9                   | 998     | N/A    |  |

#### 2.0 REVENUES

Figure 2 – Daily Traffic Counts

During the month of August 2021, PRD collected \$594,632 and \$627,667 from users of the I-25 Central and US36 Managed Lanes, respectively. For purposes of this report, revenues are recognized at the time of collection, which is typically sometime after they have been incurred for those customers who are billed based on their license plate. For example, if a single-occupant vehicle uses the lanes in October but pays in January, the associated revenue is attributed to January.