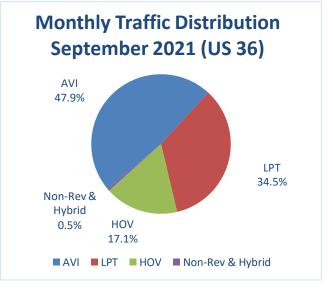

The following charts depict the distribution of traffic by type (Figure 1) and the daily traffic counts (Figure 2) and for the month.

| Traffic Summary (I-25C)        |        |         |        |                     |         |        |  |
|--------------------------------|--------|---------|--------|---------------------|---------|--------|--|
|                                | AVI    | LPT     | HOV    | Non-Rev &<br>Hybrid | Total   | Hybrid |  |
| Total Monthly Traffic          | 65,873 | 112,446 | 40,087 | 2,421               | 220,827 | -      |  |
| Maximum Weekday Traffic        | 3,305  | 6,154   | 1,731  | 111                 | 10,804  | -      |  |
| Average Weekday Traffic        | 2,702  | 4,608   | 1,463  | 94                  | 8,773   | -      |  |
| Average Hourly AM Peak Traffic | 387    | 732     | 208    | 8                   | 1,327   | N/A    |  |
| Average Hourly PM Peak Traffic | 326    | 499     | 173    | 9                   | 998     | N/A    |  |

Table 1 – Monthly Traffic Summaries

Figure 1 – Monthly Traffic Distribution