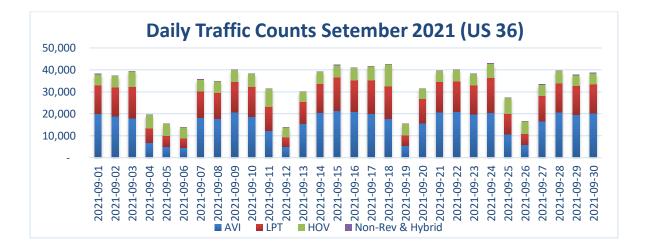

The following charts depict the distribution of traffic by type (Figure 1) and the daily traffic counts (Figure 2) and for the month.

| Traffic Summary (I-25C)        |        |         |        |                     |         |        |  |
|--------------------------------|--------|---------|--------|---------------------|---------|--------|--|
|                                | AVI    | LPT     | HOV    | Non-Rev &<br>Hybrid | Total   | Hybrid |  |
| Total Monthly Traffic          | 65,873 | 112,446 | 40,087 | 2,421               | 220,827 | -      |  |
| Maximum Weekday Traffic        | 3,305  | 6,154   | 1,731  | 111                 | 10,804  | -      |  |
| Average Weekday Traffic        | 2,702  | 4,608   | 1,463  | 94                  | 8,773   | -      |  |
| Average Hourly AM Peak Traffic | 387    | 732     | 208    | 8                   | 1,327   | N/A    |  |
| Average Hourly PM Peak Traffic | 326    | 499     | 173    | 9                   | 998     | N/A    |  |

#### 2.0 REVENUES

Figure 2 – Daily Traffic Counts

During the month of August 2021, PRD collected \$594,632 and \$627,667 from users of the I-25 Central and US36 Managed Lanes, respectively. For purposes of this report, revenues are recognized at the time of collection, which is typically sometime after they have been incurred for those customers who are billed based on their license plate. For example, if a single-occupant vehicle uses the lanes in October but pays in January, the associated revenue is attributed to January.