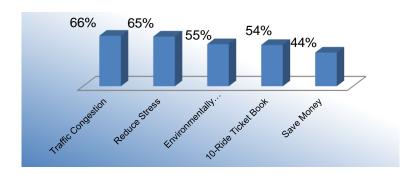

# 36 Commuting Solutions | US 36 Congestion Mitigation Program Status Report April 2016

| Top Reason for Participating |     |  |
|------------------------------|-----|--|
| Traffic Congestion           | 66% |  |
| Reduce Stress                | 65% |  |
| Environmentally              |     |  |
| Friendly                     | 55% |  |
| 10-Ride Ticket               |     |  |
| Book                         | 54% |  |
| Save Money                   | 44% |  |