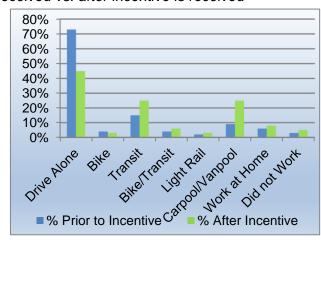

#### Weekday Average Mode Use: Before incentive is received vs. after incentive is received

|                 | % Prior to | % After   |  |  |
|-----------------|------------|-----------|--|--|
| Mode            | Incentive  | Incentive |  |  |
| Drive Alone     | 73%        | 45%       |  |  |
| Bike            | 4%         | 3%        |  |  |
| Transit         | 15%        | 25%       |  |  |
| Bike/Transit    | 4%         | 6%        |  |  |
| Light Rail      | 2%         | 3%        |  |  |
| Carpool/Vanpool | 9%         | 25%       |  |  |
| Work at Home    | 6%         | 8%        |  |  |
| Did not Work    | 3%         | 5%        |  |  |

Drive alone rates decrease; bus, carpool, vanpool increase appreciably after incentive is received.

<sup>\*</sup>Registered with DRCOG MWTG rideshare program