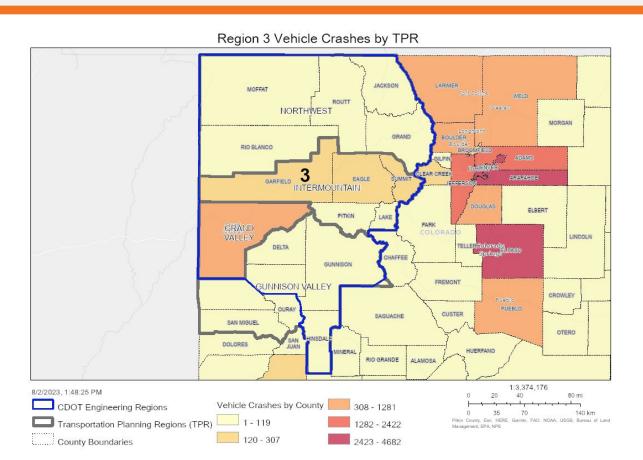

## Vehicle Crashes by County

# Vehicle Crashes by County

# Vehicle Crashes by TPR