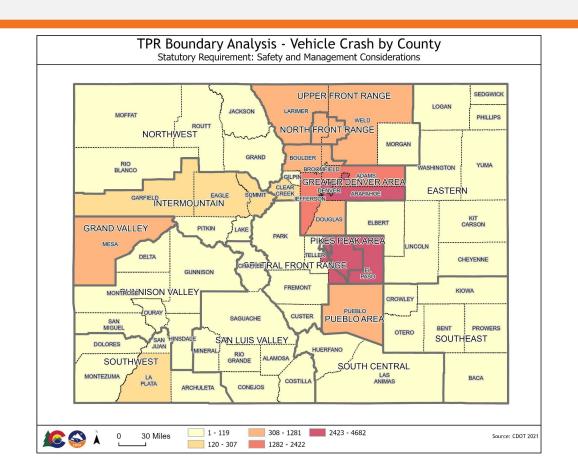

## Vehicle Crashes by County

# Vehicle Crashes by County

# Vehicle Crashes by TPR