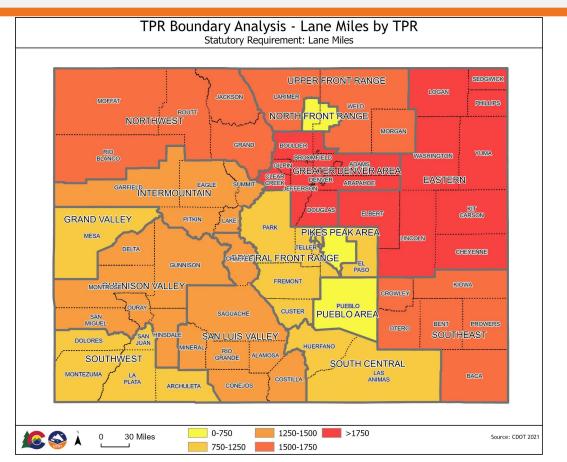

# HB23-1101 TPR Study

Region 3 Maps August 3, 2023









# **Highway Corridors**





#### **Transit Corridors**





#### **Transit District Boundaries**





## Disproportionately Impacted Communities





#### Vehicle Miles Traveled





#### Truck Vehicle Miles Traveled





# Lane Miles by TPR





## Visualization of Population Change by County





# 1990 Population by County





# 2021 Population by County





## 2050 County Population Projection





### Populations of Census Designated Places





## Vehicle Crashes by County





## **Bridges and Culverts**





# Highway Drivability Life





## Commuter Origin and Destination





# Commuters from Out of County





# County Level Tourism Direct Travel Spending





# County Level Movement of Goods





## Levels of Air Pollutants: Air Quality Measures





#### Ozone Nonattainment





# Region TPR Specific Maps





#### **Transit Corridors**





#### **Transit District Boundaries**





## Disproportionately Impacted Communities





#### Vehicle Miles Traveled





#### Truck Vehicle Miles Traveled





# 1990 Popu