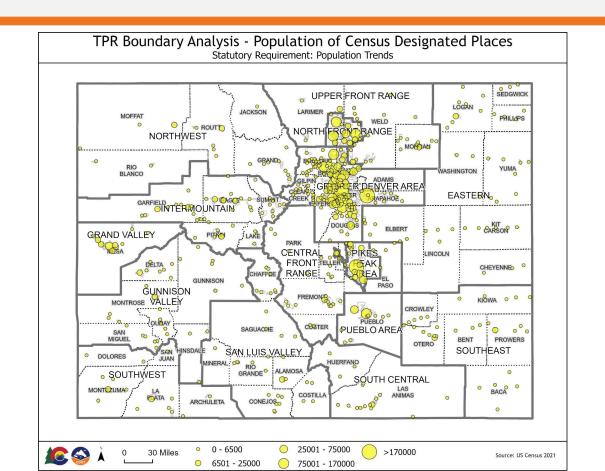

### Populations of Census Designated Places

## Populations of Census Designated Places