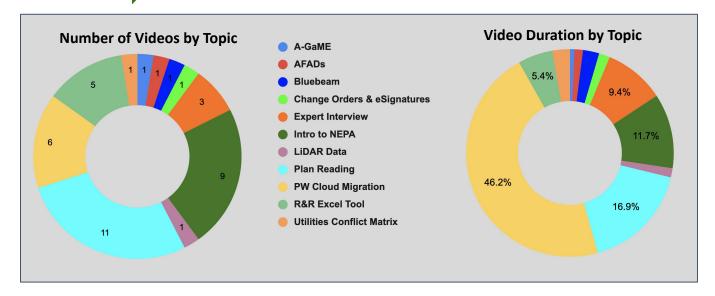

#### Program at a Glance

- Over 6.5 hours of Engineering Insight videos
- 40 videos published as of Aug. 2023
- 10 Subject Matter Expert contributors