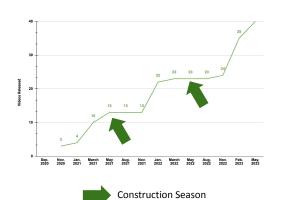

# **TETP Insights Dashboard Analytics - August 2023**

#### **CDOT Colleague YouTube Channel**

• Subscribers: 1,061 (+67 since May 2023)

#### Program at a Glance

- Over 6.5 hours of Engineering Insight videos
- 40 videos published as of Aug. 2023
- 10 Subject Matter Expert contributors

### **Total Video Publications**



#### **Topics with Highest Audience Retention\***

- 1. Intro to NEPA Series 61.8% of 5:16 (Avg duration of videos in series) (-0.4% since May 2023)
- 2. Plan Reading Series 56.2% of 6:13 (Avg duration of videos in series (+0.2% since May 2023)
- 3. A-GaME 34.1% of 2:54 (+0% since May 2023)
- 4. Automated Flagger Assistance Devices 33.5% of 5:22 (-0.8% since May 2023)
- 5. ProjectWise Active Project Cloud Migration FAQs 33.5% (-0.8% since May 2023)

\*Average percentage of a video the audience watches per view

## Links

- Analytics Spreadsheet
- TETP Insights Webpage
- <u>TETP Insights YouTube Playlist</u>
- Aug. 2022 Insights Dashboard
- Nov. 2022 Insights Dashboard
- May. 2023 Insights Dashboard





#### **Videos with Most Views - Last 90 Days**

- 1. Intro to NEPA What is NEPA? 122