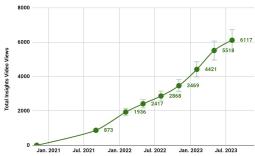

er view

## Links

- Analytics Spreadsheet
- TETP Insights Webpage
- <u>TETP Insights YouTube Playlist</u>
- Aug. 2022 Insights Dashboard
- Nov. 2022 Insights Dashboard
- May. 2023 Insights Dashboard





#### **Videos with Most Views - Last 90 Days**

- 1. Intro to NEPA What is NEPA? 122
- 2. Bluebeam Studio Sessions 35
- 3. Plan Reading 9 Plan & Profile Views 28
- 4. Downloading LiDAR Data 25
- 5. Intro to NEPA: NEPA Process 24

#### Videos with Most Watch Time - Last 90 Days:

- 1. Intro to NEPA What is NEPA 3.3 hours
- 2. Plan Reading 9 Plan & Profile Views 3.2 hours
- 3. ProjectWise Active Project Cloud Migration Outreach Session 5 (Full Session) 1.5 hours
- 4. Plan Reading 1 Agenda & Understanding the Contract 1.4 hours
- 5. Downloading LiDAR Data 1 hour

#### **Total Video Views**



# Videos with Most Views - All Time:

- 1. Bluebeam Studio Sessions 793 (+53 since May 2023)
- Intro to NEPA What is NEPA? 625 (+128 since May 2023)
- AFADs 538
  (+43 since May 2023)
- 4. ProjectWise Cloud Migration Full Session 421 (+26 since May 2023)
- 5. A-GaME 408 (+20 since May 2023)

# 300 289.5 320.3 320.3 320.3 320.3 320.3 320.3 320.3 320.3 320.3 320.3 320.3 320.3 320.3 320.3 320.3 320.3 320.3 320.3 320.3 320.3 320.3 320.3 320.3 320.3 320.3 320.3 320.3 320.3 320.3 320.3 320.3 320.3 320.3 320.3 320.3 320.3 320.3 320.3 320.3 320.3 320.3 320.3 320.3 320.3 320.3 320.3 320.3 320.3 320.3 320.3 320.3 320.3 320.3 320.3 320.3 320.3 320.3 320.3 320.3 320.3 320.3 320.3 320.3 320.3 320.3 320.3 320.3 320.3 320.3 320.3 320.3 320.3 320.3 320.3 320.3 320.3 320.3 320.3 320.3 320.3 320.3 320.3 3