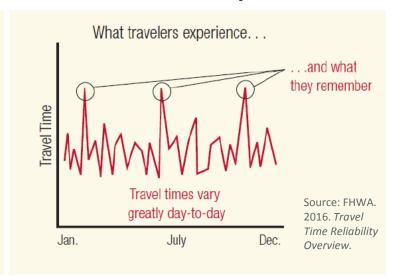

## **Travel Delays – Recurring and Non-Recurring Congestion**

With an increasing number of residents and drivers on our roadways, nearly all Colorado drivers experience – and plan around – traffic congestion as part of their daily activities.

Corridor travelers complain that unexpected and unreasonably long traffic delays are becoming more common, even the norm.

## **How FHWA Describes Travel Time Reliability**







## Real Time Travel Time Data – INRIX Database

- Interactive database of travel times based upon actual driver data, anonymously collected from GPS devices, like mobile phones
- Real time and historic traffic data to 2011
- Data accuracy has been independently verified by CDOT
- Numerous data collection points along the I-25 corridor