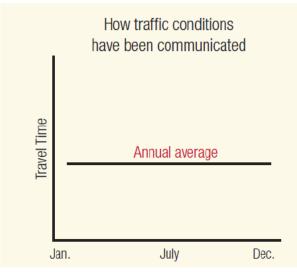

## **Travel Delays – Recurring and Non-Recurring Congestion**

With an increasing number of residents and drivers on our roadways, nearly all Colorado drivers experience – and plan around – traffic congestion as part of their daily activities.

Corridor travelers complain that unexpected and unreasonably long traffic delays are becoming more common, even the norm.

## **How FHWA Describes Travel Time Reliability**







## Real Time Travel Time Data – INRIX Database

- Interactive database of travel times based upon actual driver data, anonymously collected from GPS devices, like mobile phones
- Real time and historic traffic data to 2011
- Data accuracy has been independently verified by CDOT
- Numerous data collection points along the I-25 corridor