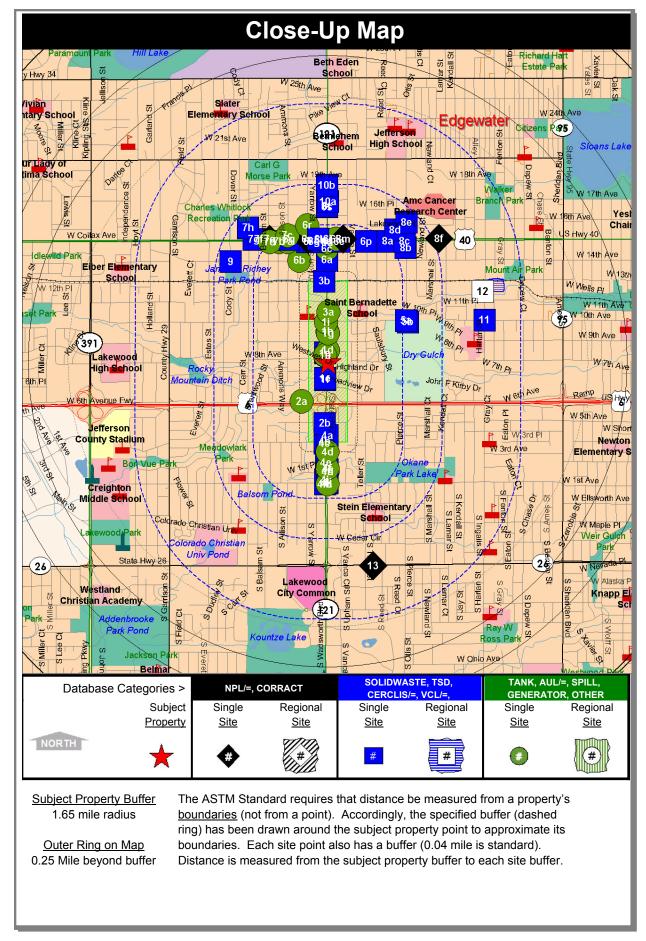

FIGURE 2 Identified Sites with Potential to Impact Project

Table 1
Details of Identified Agency Listings

| Site Number (Appendix A) <sup>1</sup> | Facility Name               | Facility Address              | Up-gradient or<br>Adjacent to the Site | Database          | Status                | Potential to Impact Site? <sup>2</sup> |
|---------------------------------------|-----------------------------|-------------------------------|----------------------------------------|-------------------|-----------------------|----------------------------------------|
| 1a                                    | Jerry Enger Property        | 829 Wadsworth<br>Blvd         | Yes                                    | Other             | Inactive              | No                                     |
| 1b                                    | Corvette Specialists<br>Inc | 831 Wadsworth<br>Blvd         | Yes                                    | Other             | Inactive              | No                                     |
| 1c                                    | Pine Cove<br>Greenhouse     | 845 Wadsworth<br>Blvd         | Yes                                    | TankLeak,<br>Tank | Inactive,<br>Inactive | No                                     |
| 1d                                    | Turf Rental                 | 850 N Wadsworth<br>Blvd       | Yes                                    | Tank              | Active                | No                                     |
| 1e                                    | Shamrock 4122               | 715 Wadsworth<br>Blvd         | Yes                                    | TankLeak,<br>Tank | Active,<br>Active     | Yes                                    |
| 1f                                    | 7-Eleven #13133             | 699 Wadsworth<br>Blvd         | Yes                                    | TankLeak,<br>Tank | Inactive,<br>Inactive | No                                     |
| 1g                                    | Crosspoint<br>Productions   | 940 Wadsworth<br>Blvd Ste 104 | Yes                                    | Other             | Inactive              | No                                     |
| 1h                                    | Incident #490888            | 950 Wadsworth<br>Blvd         | Yes                                    | Spill             | Inactive              | No                                     |
| 1i                                    | Silver & Gold<br>Exchange   | 999 Wadsworth<br>Blvd         | Yes                                    | Other             | Inactive              | No                                     |
| 2a                                    | F.A. Heckendorf Inc         | 7711 West 6Th Ave             | No                                     | Other             | Inactive              | No                                     |

| Site Number (Appendix A) <sup>1</sup> | Facility Name               | Facility Address            | Up-gradient or<br>Adjacent to the Site | Database                        | Status                           | Potential to<br>Impact Site? <sup>2</sup> |
|---------------------------------------|-----------------------------|-----------------------------|----------------------------------------|---------------------------------|----------------------------------|-------------------------------------------|
| 2b                                    | Boonshow Gas                | 495 Wadsworth<br>Blvd       | Yes                                    | TankLeak,<br>Tank               | Active,<br>Active                | Yes                                       |
| 3a                                    | Reliable Car Care<br>Center | 1080 Wadsworth<br>Blvd      | Yes                                    | Other                           | Inactive                         | No                                        |
| 3b                                    | Diamond Shamrock<br>#1104   | 7603 W 13Th Ave             | Yes                                    | TankLeak,<br>Tank               | Active,<br>Active                | Yes                                       |
| 4a                                    | Wal-Mart #2125              | 440 Wadsworth<br>Blvd       | Yes                                    | TankLeak,<br>Tank,<br>Generator | Inactive,<br>Active,<br>Inactive | Yes                                       |
| 4b                                    | Merchants Oil Inc           | 401 Wadsworth<br>Blvd       | Yes                                    | TankLeak,<br>Tank               | Active,<br>Active                | Yes                                       |
| 4c                                    | Usa Auto Tech               | 395 Wadsworth<br>Blvd       | Yes                                    | TankLeak,<br>Tank               | Inactive,<br>Active              | Yes                                       |
| 4d                                    | Incident #117843            | 300 North<br>Wadsworth Blvd | Yes                                    | Spill, Other                    | Inactive,<br>Inactive            | No                                        |
| 4e                                    | 2Nd &Wadsworth              | 2Nd &Wadsworth              | No                                     | TankLeak                        | Inactive                         | No                                        |
| 4f                                    | Leo Payne Pontiac<br>Inc    | 180 Wadsworth<br>Boulevard  | No                                     | Other                           | Inactive                         | No                                        |

| Site Number (Appendix A) <sup>1</sup> | Facility Name               | Facility Address            | Up-gradient or<br>Adjacent to the Site | Database                 | Status                             | Potential to Impact Site? <sup>2</sup> |
|---------------------------------------|-----------------------------|-----------------------------|----------------------------------------|--------------------------|------------------------------------|----------------------------------------|
| 4g                                    | Leo Payne<br>Automotive     | 170 Wadsworth<br>Blvd       | No                                     | TankLeak,<br>Tank, Other | Inactive,<br>Inactive,<br>Inactive | No                                     |
| 4h                                    | Boston Chicken              | 150 Wadsworth<br>Blvd       | No                                     | Tank                     | Inactive                           | No                                     |
| 4i                                    | U-Gas-Um A-B<br>Petroleum   | 105 Wadsworth<br>Blvd       | No                                     | TankLeak,<br>Tank        | Inactive,<br>Inactive              | No                                     |
| 4j                                    | Safelite Auto Glass<br>#521 | 100 Wadsworth<br>Blvd       | No                                     | TankLeak,<br>Tank        | Inactive,<br>Inactive              | No                                     |
| 4k                                    | 1St & Wadsworth             | 1St & Wadsworth             | No                                     | TankLeak                 | Inactive                           | No                                     |
| 41                                    | Mountain Cleaners           | 98 N Wadsworth<br>Suite 101 | No                                     | Generator                | Inactive                           | No                                     |
| 4m                                    | Meadowlark<br>Conoco        | 99 Wadsworth Blvd           | No                                     | TankLeak,<br>Tank        | Active,<br>Active                  | No                                     |
| 5a                                    | Lakewood Country<br>Club    | 6800 W 10Th Ave             | No                                     | TankLeak                 | Inactive                           | No                                     |
| 5b                                    | Lakewood Country<br>Club    | W 10Th Ave &<br>Pierce St   | No                                     | TankLeak,<br>Tank        | Inactive,<br>Active                | No                                     |
| 6a                                    | Phillips 66 #13014          | 1401 Wadsworth<br>Blvd      | No                                     | TankLeak,<br>Tank        | Inactive,<br>Inactive              | No                                     |

| Site Number (Appendix A) <sup>1</sup> | Facility Name                      | Facility Address                             | Up-gradient or<br>Adjacent to the Site | Database                   | Status                             | Potential to Impact Site? <sup>2</sup> |
|---------------------------------------|------------------------------------|----------------------------------------------|----------------------------------------|----------------------------|------------------------------------|----------------------------------------|
| 6b                                    | Precision<br>Volkswagon Suzuki     | 7895 W. 14Th Ave                             | No                                     | Other                      | Inactive                           | No                                     |
| 6c                                    | Lakewood Sxs                       | 1465 Wadsworth<br>Blvd                       | No                                     | Tank                       | Active                             | No                                     |
| 6d                                    | Us West<br>Communications          | 1495 Wadsworth<br>Blvd                       | No                                     | Tank                       | Inactive                           | No                                     |
| 6e                                    | Colfax Octopus Car<br>Wash Inc     | 7490 W Colfax Ave                            | No                                     | TankLeak,<br>Tank          | Active,<br>Inactive                | No                                     |
| 6f                                    | Vance Street<br>Redevelopment Site | Ne Corner Of West<br>Colfax And<br>Wadsworth | No                                     | SolidWaste                 | Active                             | No                                     |
| 6g                                    | Pinello Firing Range               | 7700 W Colfax                                | No                                     | SolidWaste,<br>Tank, Other | Inactive,<br>Inactive,<br>Inactive | No                                     |
| 6h                                    | Pinello Firing Range               | 7633 & 7700 W<br>Colfax                      | No                                     | SolidWaste                 | Active                             | No                                     |
| 6i                                    | Shortline Imports                  | 7800 W Colfax Ave                            | No                                     | TankLeak,<br>Tank, Other   | Active,<br>Inactive,<br>Inactive   | No                                     |
| 6 <u>j</u>                            | Shell Oil                          | 7601 W Colfax                                | No                                     | TankLeak,<br>Tank          | Active,<br>Inactive                | No                                     |

| Site Number (Appendix A) <sup>1</sup> | Facility Name                     | Facility Address                       | Up-gradient or<br>Adjacent to the Site | Database                                | Status                                        | Potential to Impact Site? <sup>2</sup> |
|---------------------------------------|-----------------------------------|----------------------------------------|----------------------------------------|-----------------------------------------|-----------------------------------------------|----------------------------------------|
| 6k                                    | Walmart                           | 7455 W Colfax Ave                      | No                                     | Tank,<br>Generator                      | Active,<br>Inactive                           | No                                     |
| 61                                    | Pinello Firing Range              | 7633 W Colfax                          | No                                     | SolidWaste                              | Active                                        | No                                     |
| 6m                                    | Kmart Auto Center<br>#4101        | 7325 West Colfax<br>Ave                | No                                     | CORRACT,<br>TankLeak,<br>Tank           | Inactive,<br>Inactive,<br>Inactive            | No                                     |
| 6n                                    | Cnb Asset<br>Corporation          | 7801 W Colfax                          | No                                     | CORRACT,<br>Tank                        | Inactive,<br>Inactive                         | No                                     |
| 60                                    | Interwest Auto                    | 7833 W Colfax Ave<br>7801 W Colfax Ave | No                                     | TankLeak                                | Inactive                                      | No                                     |
| 6р                                    | Lakewood Chrysler<br>Plymouth     | 7200 W Colfax                          | No                                     | TSD,<br>TankLeak,<br>Tank,<br>Generator | Active,<br>Inactive,<br>Inactive,<br>Inactive | No                                     |
| 6q                                    | Duncan Buick                      | 7999 W Colfax                          | No                                     | SolidWaste,<br>TankLeak,<br>Tank, Other | Active,<br>Inactive,<br>Inactive,<br>Inactive | No                                     |
| 6r                                    | Merrill Axle And<br>Wheel Service | 7800 West 16Th<br>Ave                  | No                                     | Generator                               | Inactive                                      | No                                     |
| 6s                                    | 1655 Wadsworth                    | 1655 Wadsworth                         | No                                     | TankLeak                                | Inactive                                      | No                                     |

| Site Number (Appendix A) <sup>1</sup> | Facility Name                    | Facility Address       | Up-gradient or<br>Adjacent to the Site | Database                        | Status                         | Potential to Impact Site? <sup>2</sup> |
|---------------------------------------|----------------------------------|------------------------|----------------------------------------|---------------------------------|--------------------------------|----------------------------------------|
| 6t                                    | Wadsworth Moving<br>Equipment    | 1655 Wadsworth<br>Blvd | No                                     | TankLeak,<br>Tank               | Active,<br>Inactive            | No                                     |
| 7a                                    | E Dreiling<br>Investments Co     | 8000 W Colfax Ave      | No                                     | Tank                            | Inactive                       | No                                     |
| 7b                                    | Tom Repke                        | 8090 W Colfax Ave      | No                                     | Tank                            | Inactive                       | No                                     |
| 7c                                    | S S Autobody And<br>Paint        | 1555 Allison           | No                                     | Generator                       | Inactive                       | No                                     |
| 7d                                    | Roger Mauro Ferarri              | 8190 W Colfax Ave      | No                                     | Other                           | Inactive                       | No                                     |
| 7e                                    | Jerry Roth<br>Automotive Centers | 8195 W Colfax Ave      | No                                     | CORRACT,<br>TankLeak,<br>Tank   | Active,<br>Active,<br>Inactive | No                                     |
| 7f                                    | Jerry Roth<br>Chevrolet Inc      | 8303 W Colfax Ave      | No                                     | TankLeak,<br>Tank,<br>Generator | Active,<br>Inactive,<br>Active | No                                     |
| 7g                                    | Bill Coxen Property              | 8351 Colfax Ave        | No                                     | TankLeak,<br>Tank               | Inactive,<br>Inactive          | No                                     |
| 7h                                    | Kallays Truevalue<br>Hardware    | 1595 Carr St           | No                                     | TankLeak,<br>Tank               | Inactive,<br>Active            | No                                     |
| 8a                                    | Amoco Oil #2150                  | 6990 W Colfax Ave      | No                                     | TankLeak,<br>Tank               | Active,<br>Inactive            | No                                     |

| Site Number (Appendix A) <sup>1</sup> | Facility Name                   | Facility Address        | Up-gradient or<br>Adjacent to the Site | Database                        | Status                             | Potential to<br>Impact Site? <sup>2</sup> |
|---------------------------------------|---------------------------------|-------------------------|----------------------------------------|---------------------------------|------------------------------------|-------------------------------------------|
| 8b                                    | Adam Ii<br>Construction         | 1475 Pierce             | No                                     | TankLeak,<br>Tank               | Inactive,<br>Inactive              | No                                        |
| 8c                                    | Texaco                          | 6800 W Colfax Ave       | No                                     | TankLeak,<br>Tank               | Inactive,<br>Inactive              | No                                        |
| 8d                                    | Jack Johnson<br>Automotive      | 6900 Lakewood Pl        | No                                     | TankLeak,<br>Tank               | Inactive,<br>Inactive              | No                                        |
| 8e                                    | Amc Cancer<br>Research Center   | 1600 Pierce St          | No                                     | TankLeak,<br>Tank,<br>Generator | Inactive,<br>Inactive,<br>Inactive | No                                        |
| 8f                                    | Wolfe Miller/Jersii<br>Shop Ctr | 6469 W Colfax Ave       | No                                     | CORRACT                         | Active                             | No                                        |
| 9                                     | American Scale                  | 8590 W 14Th<br>Avenue   | No                                     | TankLeak,<br>Tank               | Active,<br>Active                  | No                                        |
| 10a                                   | Tvn Conoco                      | 1690 Wadsworth<br>Blvd  | No                                     | TankLeak,<br>Tank               | Active,<br>Inactive                | No                                        |
| 10b                                   | Roth Medical Inc<br>Facility    | 1841 Wadsworth<br>Blvd  | No                                     | TankLeak,<br>Tank               | Inactive,<br>Inactive              | No                                        |
| 11                                    | 10Th & Harlan                   | Address Not<br>Reported | No                                     | TSD                             | Inactive                           | No                                        |

| Site Number (Appendix A) <sup>1</sup> | Facility Name   | Facility Address                                                          | Up-gradient or<br>Adjacent to the Site | Database                                  | Status                                      | Potential to Impact Site? <sup>2</sup> |
|---------------------------------------|-----------------|---------------------------------------------------------------------------|----------------------------------------|-------------------------------------------|---------------------------------------------|----------------------------------------|
| 12                                    | Artificial Fill | Between Harlan St<br>& Fenton St; South<br>Of 13Th Ave And<br>C&S Rr, Hal | No                                     | TSD                                       | Active                                      | No                                     |
| 13                                    | Villa Cleaners  | 7200 W Alameda<br>Ave, Bldg #405                                          | No                                     | CORRACT, TankLeak, Tank, Generator, Other | Active,<br>Active,<br>Inactive,<br>Inactive | No                                     |