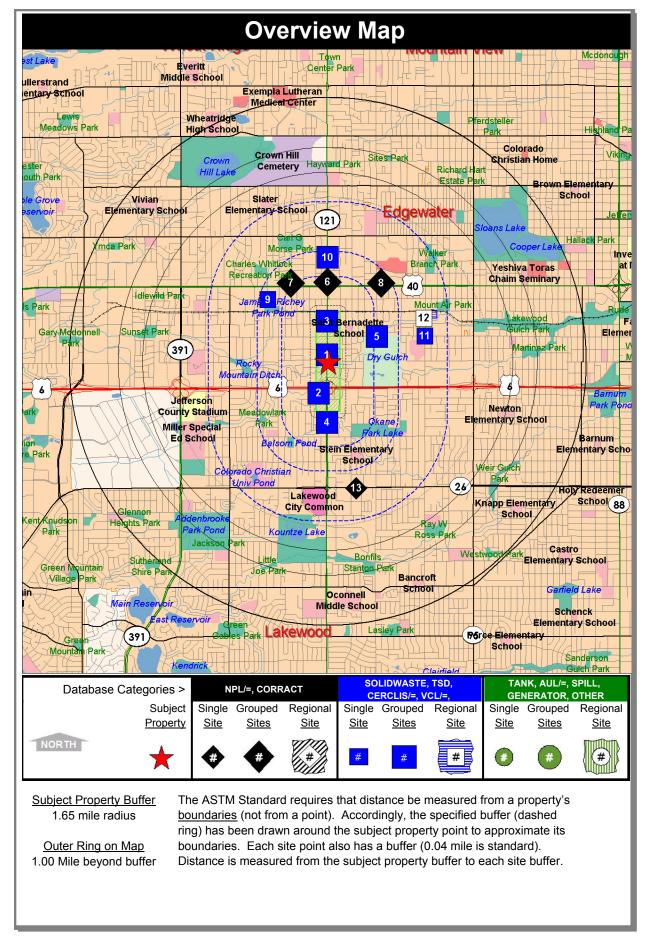

FIGURE 1 Site Location

### Agency Database Information:

Satisfi identified 68 mappable listings in the agency search (Table 1, Appendix A, Figure 2). The following criteria were used to narrow down the Satisfi report into facilities that have the potential to impact the project and facilities that do not have the potential to impact the project:

FIGURE 2 Identified Sites with Potential to Impact Project