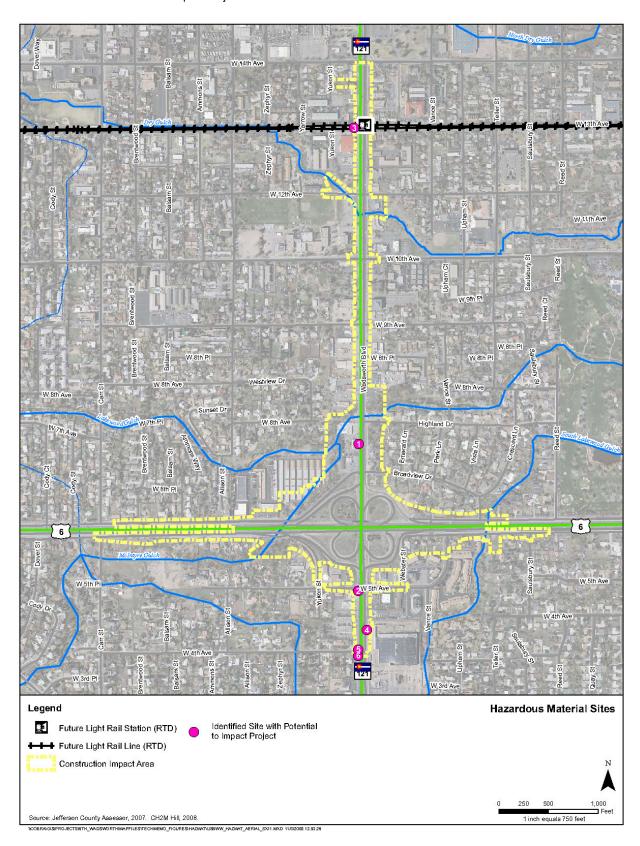

### Agency Database Information:

Satisfi identified 68 mappable listings in the agency search (Table 1, Appendix A, Figure 2). The following criteria were used to narrow down the Satisfi report into facilities that have the potential to impact the project and facilities that do not have the potential to impact the project:

FIGURE 2 Identified Sites with Potential to Impact Project