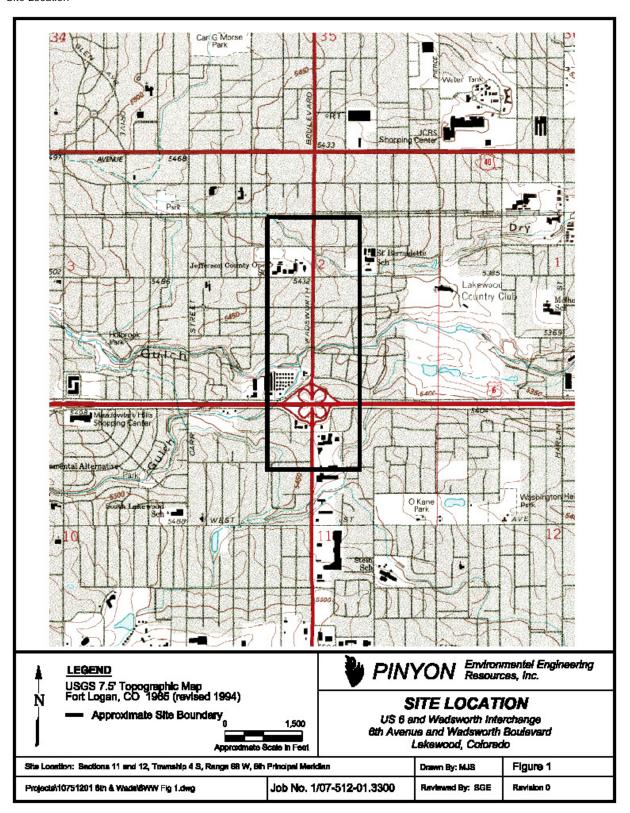

### Introduction

The Colorado Department of Transportation (CDOT) is beginning data collection for the US 6 and Wadsworth Boulevard Interchange Environmental Assessment (EA), CDOT Project STU #0062-019 (15215). The proposed project involves the existing interchange at 6<sup>th</sup> Avenue and Wadsworth Boulevard, including Wadsworth Boulevard from 3<sup>rd</sup> Avenue to 13<sup>th</sup> Avenue in Lakewood, Colorado (Figure 1).

FIGURE 1 Site Location

### Project Area:

The project area is a mixture of light industrial, residential, and commercial properties located along and adjacent to Wadsworth Boulevard. The majority of properties along Wadsworth Boulevard are light industrial and commercial properties; whereas, residential properties are located within one block east or west of Wadsworth Boulevard. The project area runs from approximately 3<sup>rd</sup> Avenue to approximately 13<sup>th</sup> Avenue along Wadsworth Boulevard and extends approximately two blocks east and west along Wadsworth Boulevard (Figure 1). Two gulches, Lakewood Gulch and Dry Gulch, cross the project area in an east-west direction. A third gulch, McIntyre Gulch, enters the project area from the south, just north of 6<sup>th</sup> Avenue, and feeds into Lakewood Gulch.