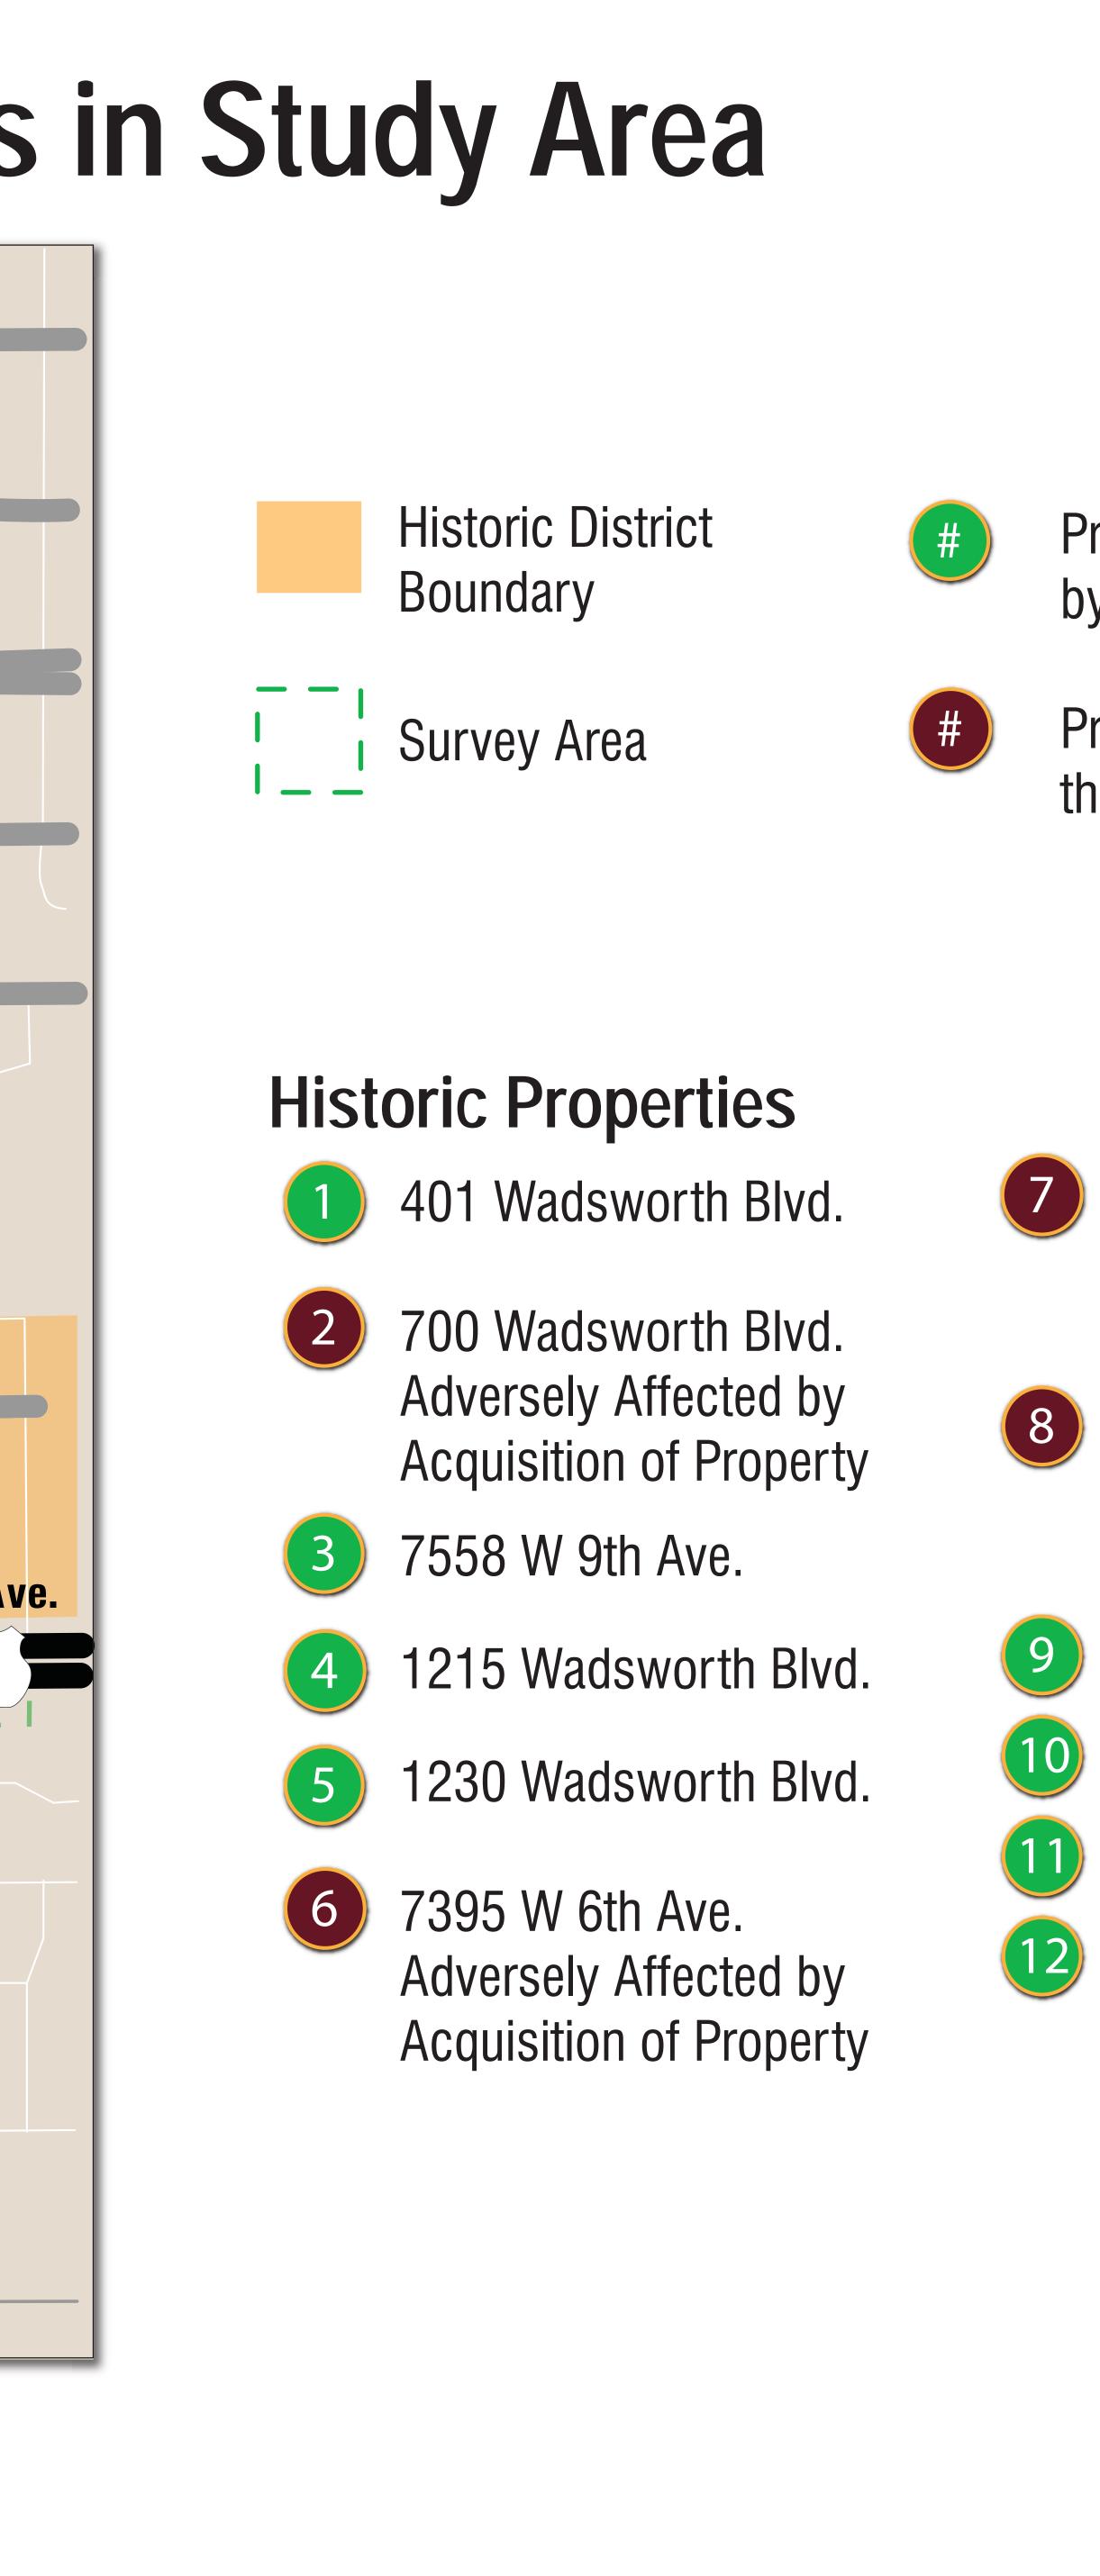

## Historic Properties in Study Area

| W Colfax Ave.                    |                                |
|----------------------------------|--------------------------------|
| W 14th Ave.                      |                                |
| W 14th Ave.<br>W 13th Ave. Blvd. |                                |
| W 12th Ave.                      | 5)                             |
| W 10th Ave. 10                   |                                |
| W 9th Ave.                       |                                |
|                                  |                                |
|                                  | Highland Dr.                   |
|                                  | 2 Broadview Dr<br>8 7 6 6th Av |
| W 5th Ave.                       |                                |
|                                  | N 5th Ave.                     |
|                                  |                                |
|                                  | W 1st Ave.                     |
|                                  |                                |

## Property not adversely affected by the Build Alternative

Property adversely affected by the Build Alternative

7423 W 6th Ave. Adversely Affected by Acquisition of Property

7433 W 6th Ave. Adversely Affected by Acquisition of Property

- 8125 W 6th Ave.
- Lakewood School Historic District
- Green Acres Historic District
- Meadowlark Hills Historic District

DEPARTMENT OF TRANSPORTATION