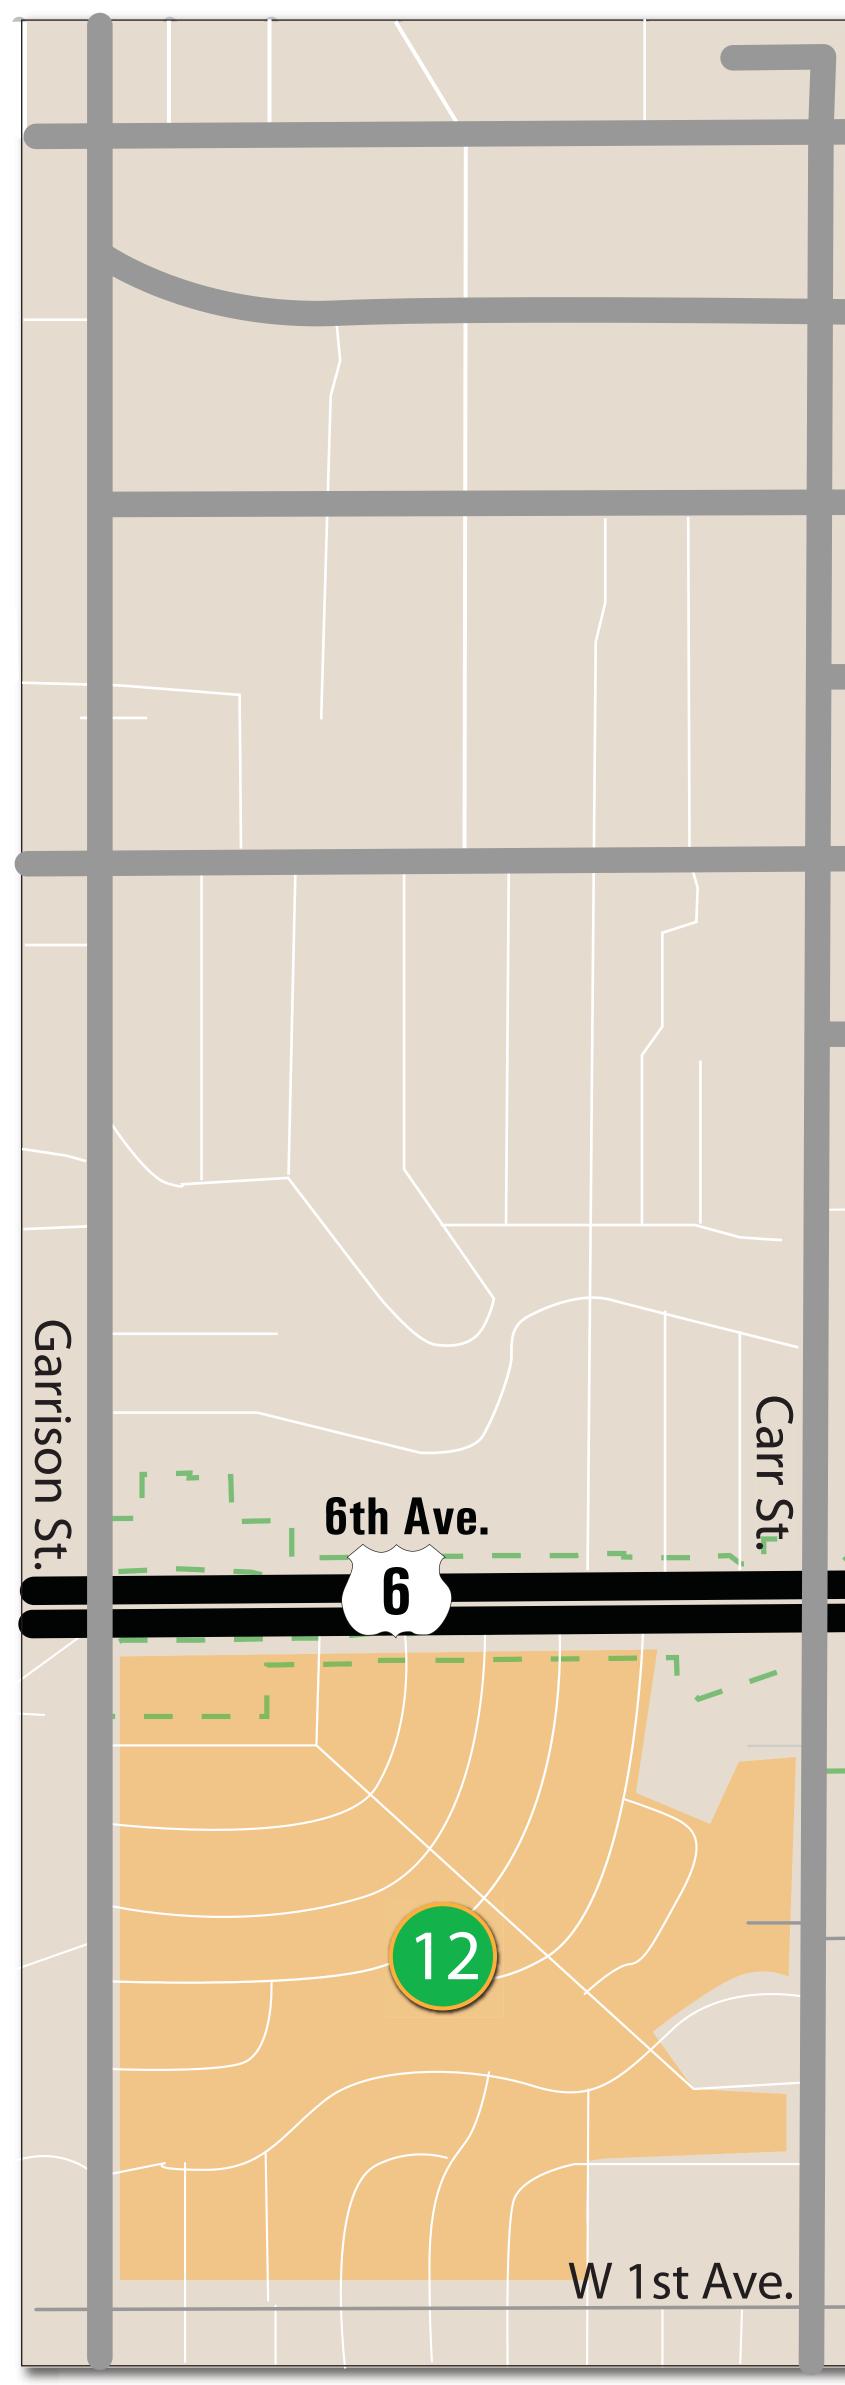

## Historic Properties in Study Area

| W Colfax Ave.                    |                                |
|----------------------------------|--------------------------------|
| W 14th Ave.                      |                                |
| W 14th Ave.<br>W 13th Ave. Blvd. |                                |
| W 12th Ave.                      | 5)                             |
| W 10th Ave. 10                   |                                |
| W 9th Ave.                       |                                |
|                                  |                                |
|                                  | Highland Dr.                   |
|                                  | 2 Broadview Dr<br>8 7 6 6th Av |
| W 5th Ave.                       |                                |
|                                  | N 5th Ave.                     |
|                                  |                                |
|                                  | W 1st Ave.                     |
|                                  |                                |

## Property not adversely affected by the Build Alternative

Property adversely affected by the Build Alternative

7423 W 6th Ave. Adversely Affected by Acquisition of Property

7433 W 6th Ave. Adversely Affected by Acquisition of Property

- 8125 W 6th Ave.
- Lakewood School Historic District
- Green Acres Historic District
- Meadowlark Hills Historic District

DEPARTMENT OF TRANSPORTATION