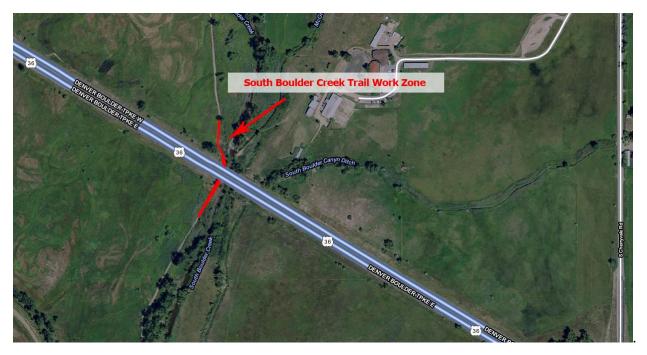

## South Boulder Creek Trail Closure Nov. 2014 – April 2015

The South Boulder Creek Trail will be closed on either side of US 36 during construction of the US 36 Express Lanes Project. The trail between South Boulder Road and Marshall Road will remain open, however, for the safety of the traveling public, access under US 36 will not be allowed. This closure is necessary for the improvements being made to the South Boulder Creek bridge.