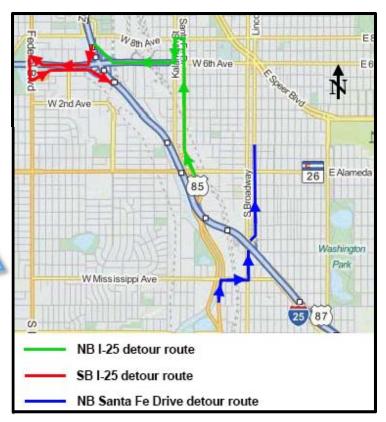

Local northbound I-25 traffic should go north on Santa Fe Drive to 8<sup>th</sup> Ave., west on 8<sup>th</sup> Ave. to Kalamath, south on Kalamath to 6<sup>th</sup> Ave. and then west to reconnect with I-25. Local southbound I-25 drivers should go west on US 6 to Federal Blvd., south on Federal to 5<sup>th</sup> Ave. and enter eastbound US 6 to reconnect with southbound I-25.