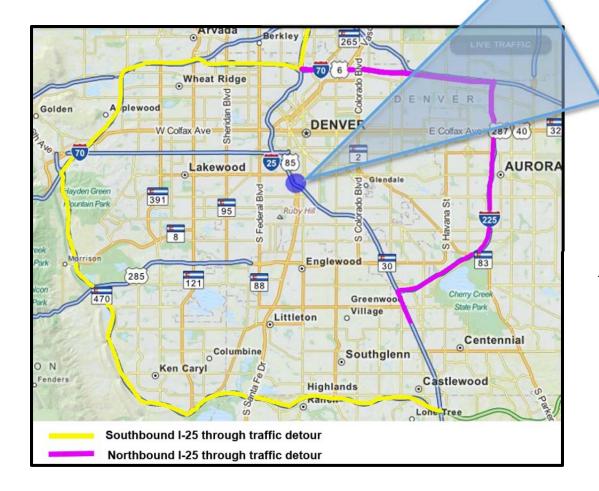

## **I-25 DETOUR ROUTE INFORMATION**

During the Aug. 8 – 11 closures of I-25 between Santa Fe Drive and US 6, anyone driving south through the Denver area should take I-70 west to C-470. People going north should take I-225 to I-70.