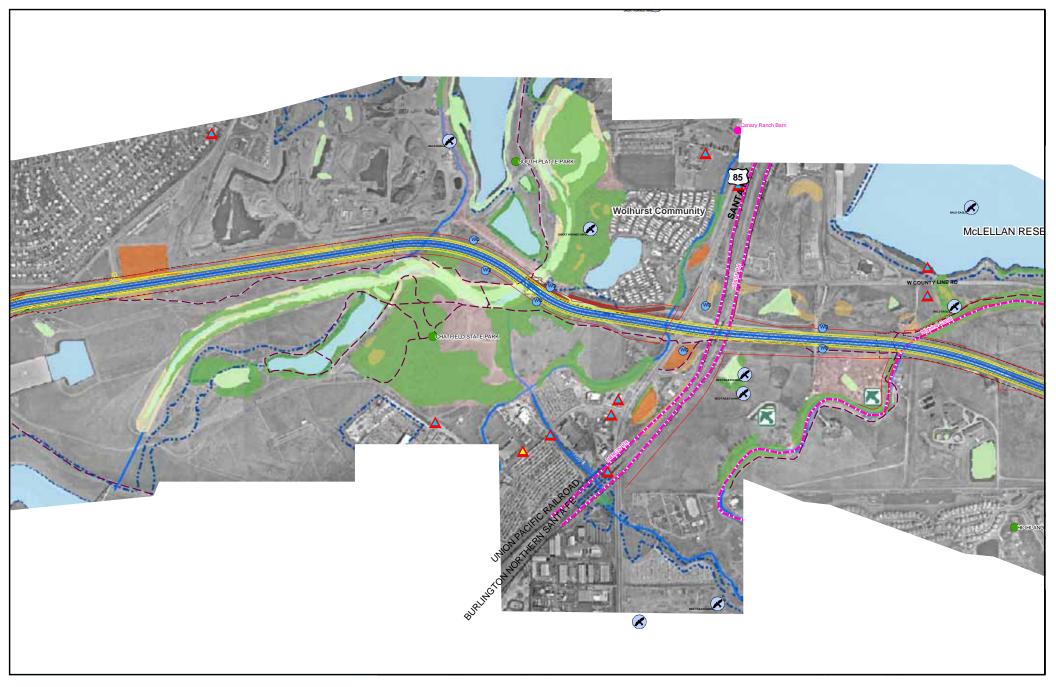

| Environmental<br>Resources<br>Multi-Use Trail<br>Field Verified<br>City and County Parks<br>Field Verified<br>School<br>Existing Noise Walls<br>Field Verified | Place of Worship<br>Field Verified     Potential Historic Sites / Areas     Fold Verified     Votential Historic Sites     Field Verified     Low Potential     Moderate Potential     A High Potential | Migratory Bird<br>Field Venified     Raptor Nest/Forage Area<br>Field Venified     Open Water<br>Field Venified     Streamside Habitat<br>Field Venified | <ul> <li>Wetlands<br/>Field Verified</li> <li>Black-tailed</li> <li>Praitie Dog Colony<br/>Field Verified</li> <li>Preble's Meadow</li> <li>Jumping Mouse Habitat<br/>Field Verified</li> <li>Noxious Vieeds<br/>Field Verified</li> </ul> |                               | Conceptual<br>Roadway Features<br>Capters Lanes (Tolled)<br>General Purpose Lanes<br>(Fret Lanes)<br>Existing Righ-of-Way<br>Multi-Use Trail<br>- Limits of Construction<br>Potential Water Quality Pond |
|----------------------------------------------------------------------------------------------------------------------------------------------------------------|---------------------------------------------------------------------------------------------------------------------------------------------------------------------------------------------------------|----------------------------------------------------------------------------------------------------------------------------------------------------------|--------------------------------------------------------------------------------------------------------------------------------------------------------------------------------------------------------------------------------------------|-------------------------------|----------------------------------------------------------------------------------------------------------------------------------------------------------------------------------------------------------|
|                                                                                                                                                                |                                                                                                                                                                                                         |                                                                                                                                                          |                                                                                                                                                                                                                                            | Italicized Text = Data Source |                                                                                                                                                                                                          |