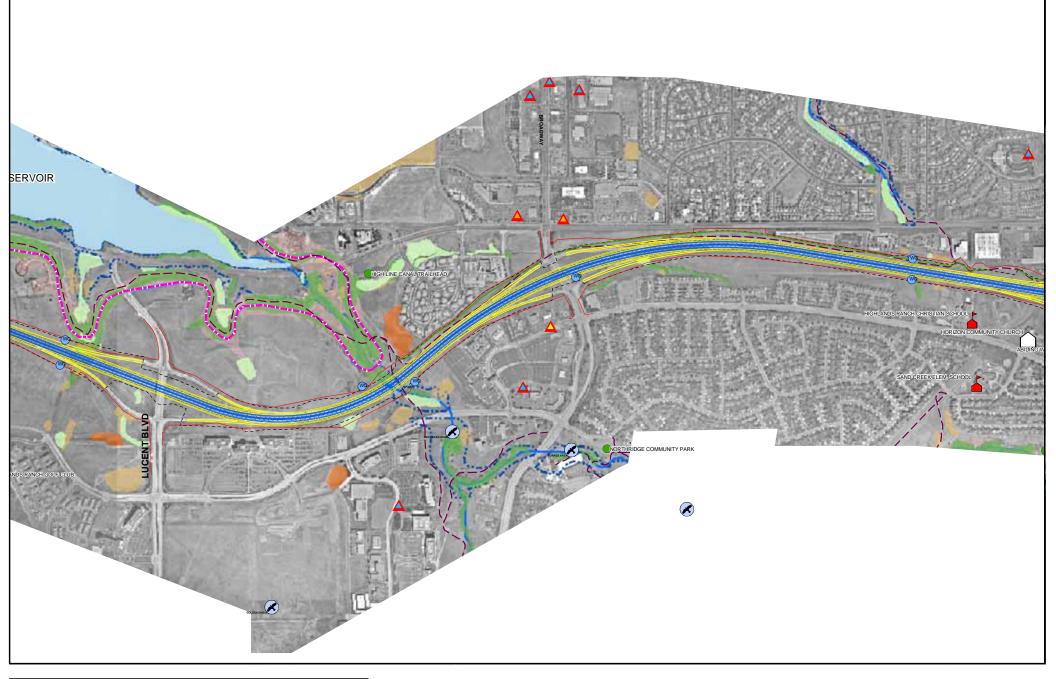

| Environmental<br>Resources<br>Multi-Use Trail<br>Field Verified<br>City and County Parks<br>Field Verified<br>School<br>Existing Noise Walls<br>Field Verified | Place of Worship<br>Field Verified     Potential Historic Sites / Areas     Fold Verified     Votential Historic Sites     Field Verified     Low Potential     Moderate Potential     A High Potential | Migratory Bird<br>Field Venified     Raptor Nest/Forage Area<br>Field Venified     Open Water<br>Field Venified     Streamside Habitat<br>Field Venified | <ul> <li>Wetlands<br/>Field Verified</li> <li>Black-tailed</li> <li>Praitie Dog Colony<br/>Field Verified</li> <li>Preble's Meadow</li> <li>Jumping Mouse Habitat<br/>Field Verified</li> <li>Noxious Vieeds<br/>Field Verified</li> </ul> |                               | Conceptual<br>Roadway Features<br>Capters Lanes (Tolled)<br>General Purpose Lanes<br>(Fret Lanes)<br>Existing Righ-of-Way<br>Multi-Use Trail<br>- Limits of Construction<br>Potential Water Quality Pond |
|----------------------------------------------------------------------------------------------------------------------------------------------------------------|---------------------------------------------------------------------------------------------------------------------------------------------------------------------------------------------------------|----------------------------------------------------------------------------------------------------------------------------------------------------------|--------------------------------------------------------------------------------------------------------------------------------------------------------------------------------------------------------------------------------------------|-------------------------------|----------------------------------------------------------------------------------------------------------------------------------------------------------------------------------------------------------|
|                                                                                                                                                                |                                                                                                                                                                                                         |                                                                                                                                                          |                                                                                                                                                                                                                                            | Italicized Text = Data Source |                                                                                                                                                                                                          |