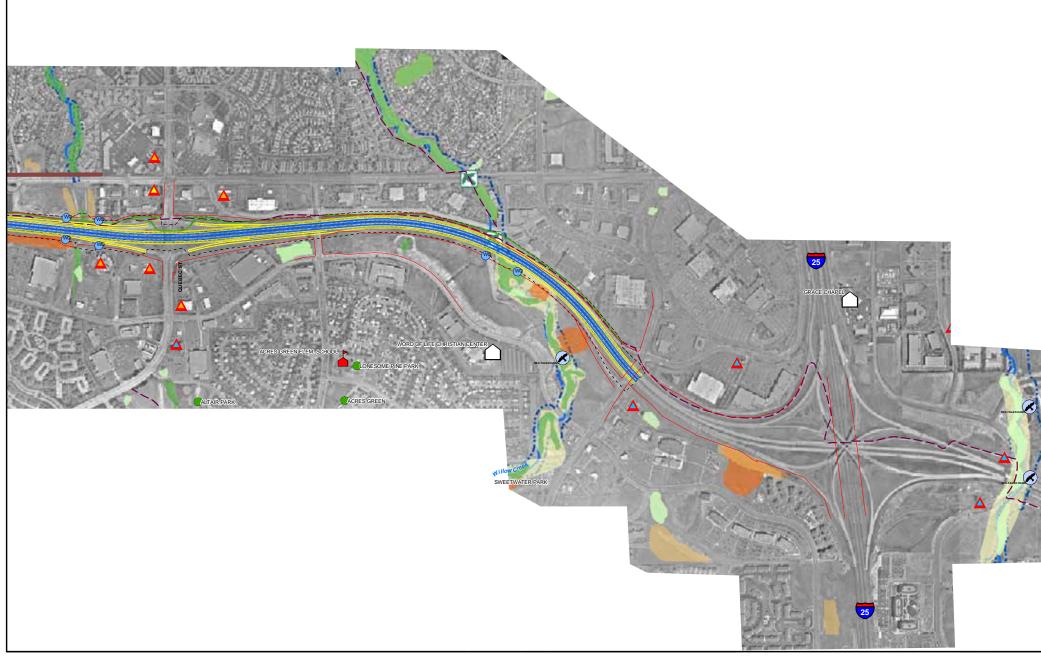

| Environmental<br>Resources<br>Multi-Use Trail<br>Field Verified<br>City and County Parks<br>Field Verified<br>School<br>Existing Noise Walls<br>Field Verified | Place of Worship<br>Field Verified     Potential Historic Sites / Areas     Fold Verified     Votential Historic Sites     Field Verified     Low Potential     Moderate Potential     A High Potential | Migratory Bird<br>Field Venified     Raptor Nest/Forage Area<br>Field Venified     Open Water<br>Field Venified     Streamside Habitat<br>Field Venified | <ul> <li>Wetlands<br/>Field Verified</li> <li>Black-tailed</li> <li>Praitie Dog Colony<br/>Field Verified</li> <li>Preble's Meadow</li> <li>Jumping Mouse Habitat<br/>Field Verified</li> <li>Noxious Vieeds<br/>Field Verified</li> </ul> |                               | Conceptual<br>Roadway Features<br>Capters Lanes (Tolled)<br>General Purpose Lanes<br>(Fret Lanes)<br>Existing Righ-of-Way<br>Multi-Use Trail<br>- Limits of Construction<br>Potential Water Quality Pond |
|----------------------------------------------------------------------------------------------------------------------------------------------------------------|---------------------------------------------------------------------------------------------------------------------------------------------------------------------------------------------------------|----------------------------------------------------------------------------------------------------------------------------------------------------------|--------------------------------------------------------------------------------------------------------------------------------------------------------------------------------------------------------------------------------------------|-------------------------------|----------------------------------------------------------------------------------------------------------------------------------------------------------------------------------------------------------|
|                                                                                                                                                                |                                                                                                                                                                                                         |                                                                                                                                                          |                                                                                                                                                                                                                                            | Italicized Text = Data Source |                                                                                                                                                                                                          |