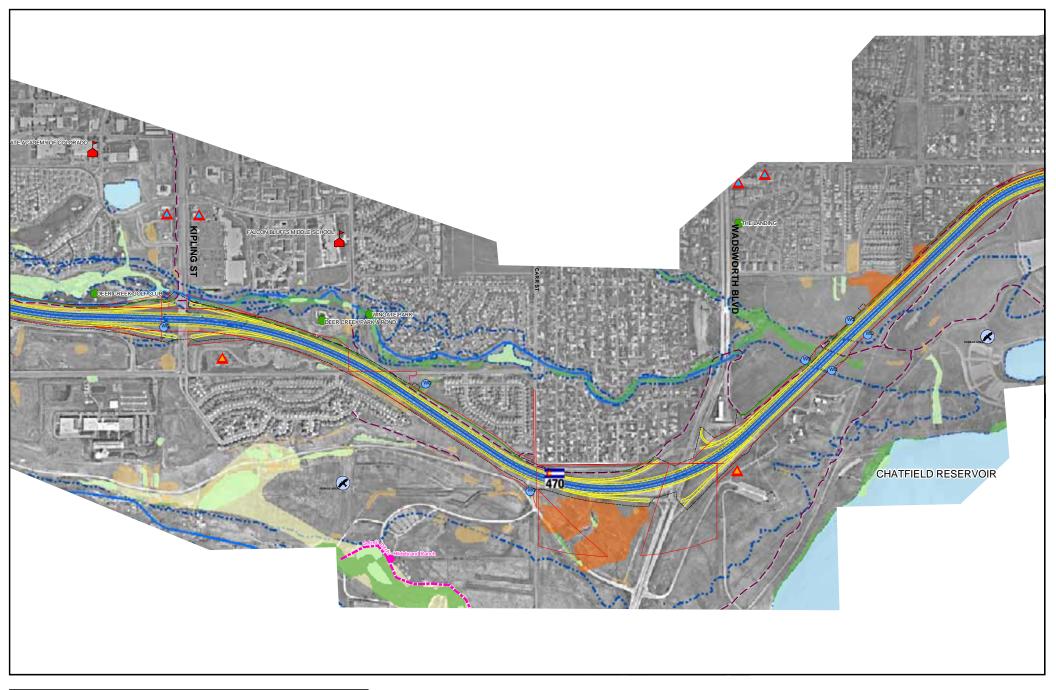

| Environmental<br>Resources<br>Multi-Use Trail<br>Field Verified<br>City and County Parks<br>Field Verified<br>School<br>Existing Noise Walls<br>Field Verified | Place of Worship<br>Field Verified     Potential Historic Sites / Areas     Fold Verified     Votential Historic Sites     Field Verified     Low Potential     Moderate Potential     A High Potential | Migratory Bird<br>Field Venified     Raptor Nest/Forage Area<br>Field Venified     Open Water<br>Field Venified     Streamside Habitat<br>Field Venified | <ul> <li>Wetlands<br/>Field Verified</li> <li>Black-tailed</li> <li>Praitie Dog Colony<br/>Field Verified</li> <li>Preble's Meadow</li> <li>Jumping Mouse Habitat<br/>Field Verified</li> <li>Noxious Vieeds<br/>Field Verified</li> </ul> |                               | Conceptual<br>Roadway Features<br>Capters Lanes (Tolled)<br>General Purpose Lanes<br>(Fret Lanes)<br>Existing Righ-of-Way<br>Multi-Use Trail<br>- Limits of Construction<br>Potential Water Quality Pond |
|----------------------------------------------------------------------------------------------------------------------------------------------------------------|---------------------------------------------------------------------------------------------------------------------------------------------------------------------------------------------------------|----------------------------------------------------------------------------------------------------------------------------------------------------------|--------------------------------------------------------------------------------------------------------------------------------------------------------------------------------------------------------------------------------------------|-------------------------------|----------------------------------------------------------------------------------------------------------------------------------------------------------------------------------------------------------|
|                                                                                                                                                                |                                                                                                                                                                                                         |                                                                                                                                                          |                                                                                                                                                                                                                                            | Italicized Text = Data Source |                                                                                                                                                                                                          |