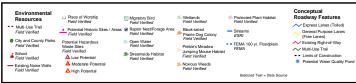

| Environmental<br>Resources<br>Multi-Use Trail<br>Field Verified<br>City and County Parks<br>Field Verified<br>School<br>Existing Noise Walls<br>Field Verified | Place of Worship<br>Field Verified     Potential Historic Sites / Areas     Fold Verified     Votential Historic Sites     Field Verified     Low Potential     Moderate Potential     A High Potential | Migratory Bird<br>Field Venified     Raptor Nest/Forage Area<br>Field Venified     Open Water<br>Field Venified     Streamside Habitat<br>Field Venified | <ul> <li>Wetlands<br/>Field Verified</li> <li>Black-tailed</li> <li>Praitie Dog Colony<br/>Field Verified</li> <li>Preble's Meadow</li> <li>Jumping Mouse Habitat<br/>Field Verified</li> <li>Noxious Vieeds<br/>Field Verified</li> </ul> |                               | Conceptual<br>Roadway Features<br>Capters Lanes (Tolled)<br>General Purpose Lanes<br>(Fret Lanes)<br>Existing Righ-of-Way<br>Multi-Use Trail<br>- Limits of Construction<br>Potential Water Quality Pond |
|----------------------------------------------------------------------------------------------------------------------------------------------------------------|---------------------------------------------------------------------------------------------------------------------------------------------------------------------------------------------------------|----------------------------------------------------------------------------------------------------------------------------------------------------------|--------------------------------------------------------------------------------------------------------------------------------------------------------------------------------------------------------------------------------------------|-------------------------------|----------------------------------------------------------------------------------------------------------------------------------------------------------------------------------------------------------|
|                                                                                                                                                                |                                                                                                                                                                                                         |                                                                                                                                                          |                                                                                                                                                                                                                                            | Italicized Text = Data Source |                                                                                                                                                                                                          |