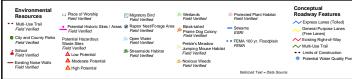

| Environmental<br>Resources<br>Multi-Use Trail<br>Field Verified<br>City and County Parks<br>Field Verified<br>School<br>Existing Noise Walls<br>Field Verified | Place of Worship<br>Field Verified     Potential Historic Sites / Areas     Fold Verified     Votential Historic Sites     Field Verified     Low Potential     Moderate Potential     A High Potential | Migratory Bird<br>Field Venified     Raptor Nest/Forage Area<br>Field Venified     Open Water<br>Field Venified     Streamside Habitat<br>Field Venified | <ul> <li>Wetlands<br/>Field Verified</li> <li>Black-tailed</li> <li>Praitie Dog Colony<br/>Field Verified</li> <li>Preble's Meadow</li> <li>Jumping Mouse Habitat<br/>Field Verified</li> <li>Noxious Vieeds<br/>Field Verified</li> </ul> |                               | Conceptual<br>Roadway Features<br>Capters Lanes (Tolled)<br>General Purpose Lanes<br>(Fret Lanes)<br>Existing Righ-of-Way<br>Multi-Use Trail<br>- Limits of Construction<br>Potential Water Quality Pond |
|----------------------------------------------------------------------------------------------------------------------------------------------------------------|---------------------------------------------------------------------------------------------------------------------------------------------------------------------------------------------------------|----------------------------------------------------------------------------------------------------------------------------------------------------------|--------------------------------------------------------------------------------------------------------------------------------------------------------------------------------------------------------------------------------------------|-------------------------------|----------------------------------------------------------------------------------------------------------------------------------------------------------------------------------------------------------|
|                                                                                                                                                                |                                                                                                                                                                                                         |                                                                                                                                                          |                                                                                                                                                                                                                                            | Italicized Text = Data Source |                                                                                                                                                                                                          |