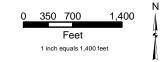

| Environmental<br>Resources<br>Multi-Use Trail<br>Field Verified<br>City and County Parks<br>Field Verified<br>School<br>Existing Noise Walls<br>Field Verified | Place of Worship<br>Field Verified     Potential Historic Sites / Areas     Fold Verified     Votential Historic Sites     Field Verified     Low Potential     Moderate Potential     A High Potential | Migratory Bird<br>Field Venified     Raptor Nest/Forage Area<br>Field Venified     Open Water<br>Field Venified     Streamside Habitat<br>Field Venified | <ul> <li>Wetlands<br/>Field Verified</li> <li>Black-tailed</li> <li>Praitie Dog Colony<br/>Field Verified</li> <li>Preble's Meadow</li> <li>Jumping Mouse Habitat<br/>Field Verified</li> <li>Noxious Vieeds<br/>Field Verified</li> </ul> |                               | Conceptual<br>Roadway Features<br>Capters Lanes (Tolled)<br>General Purpose Lanes<br>(Fret Lanes)<br>Existing Righ-of-Way<br>Multi-Use Trail<br>- Limits of Construction<br>Potential Water Quality Pond |
|----------------------------------------------------------------------------------------------------------------------------------------------------------------|---------------------------------------------------------------------------------------------------------------------------------------------------------------------------------------------------------|----------------------------------------------------------------------------------------------------------------------------------------------------------|--------------------------------------------------------------------------------------------------------------------------------------------------------------------------------------------------------------------------------------------|-------------------------------|----------------------------------------------------------------------------------------------------------------------------------------------------------------------------------------------------------|
|                                                                                                                                                                |                                                                                                                                                                                                         |                                                                                                                                                          |                                                                                                                                                                                                                                            | Italicized Text = Data Source |                                                                                                                                                                                                          |