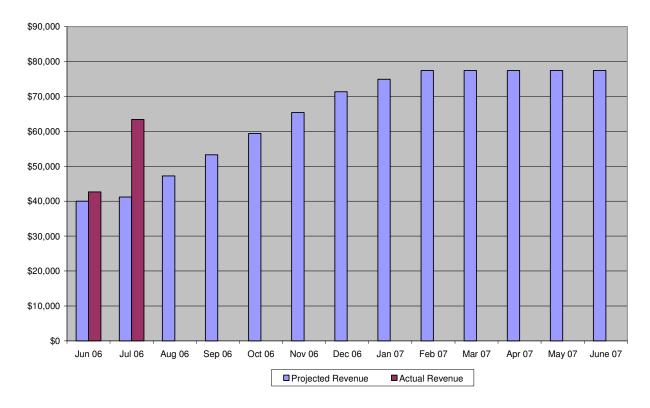

#### 3.0 REVENUES

The annual fiscal year 2007 revenue projection was approximately \$800,000. This assumed approximately 60% of the average monthly projection would be achieved in the first month, (approximately \$40,000 for the months of June and July). This amount was assumed to "ramp up" over time. The figure below shows the projected vs. actual revenue to date. Revenues do not include any monies that have been collected for citations (tolls, fees, and fines). Actual toll revenue collected for the month of June was over \$43,000 and for the month of July, toll revenues exceeded \$63,000.

#### First Year Monthly Estimated Revenue vs. Actual