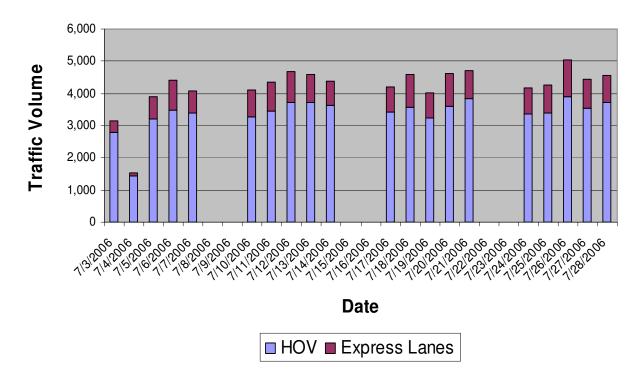

Below is an illustration of Express Lane Vehicle Usage. These data are based on raw data (not reconciled, as noted above).

### July 2006 Peak Period Traffic (PM - Outbound)