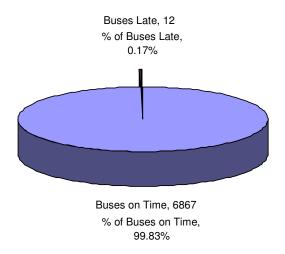

Of the 6867 buses that used the facility in the month of July, there were 12 this that did not meet the travel time. Most were off by less than 1 minute. There are 327 buses per workday or 6,867 buses for the month. There does not seem to be any pattern of bus travel time degradation. Automobile speeds are averaging between 55 and 60 mph, indicating a high level of service for both lanes.

#### **BUS TRAVEL TIME PERFORMANCE**