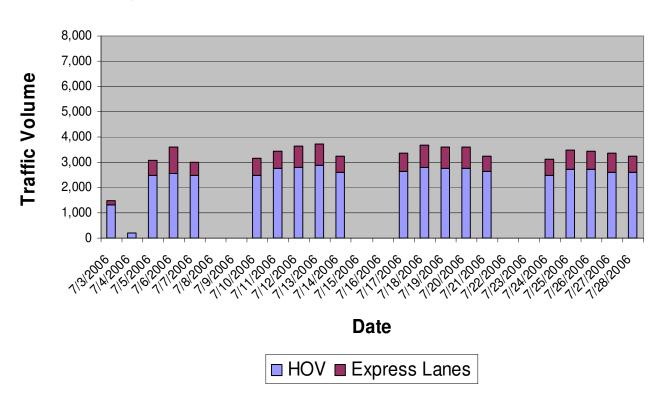

Below is an illustration of Express Lane Vehicle Usage. These data are based on raw data (not reconciled, as noted above).

### July 2006 Peak Period Traffic (AM - Inbound)