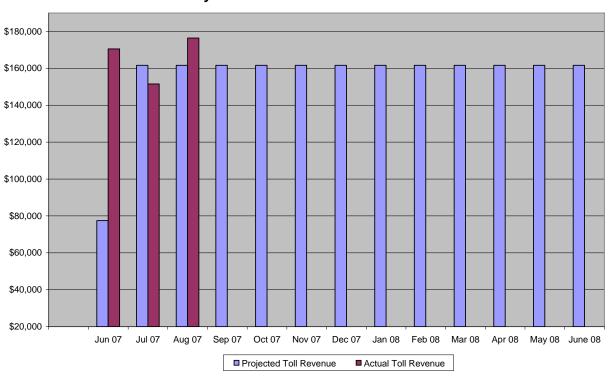

#### 3.0 **REVENUES**

August 2007 revenues rose, with revenues from tolls totaling \$176,412.57. Revenues do not include any monies that have been collected for citations (fees and fines). August 2007 fees and fines collected were \$38,675.11, representing 17.9% percent of total revenues. Total revenues, including tolls, fees, and fines were \$215,087.68.

The following figure shows the projected vs. actual toll revenue to date for Fiscal Year 2008.