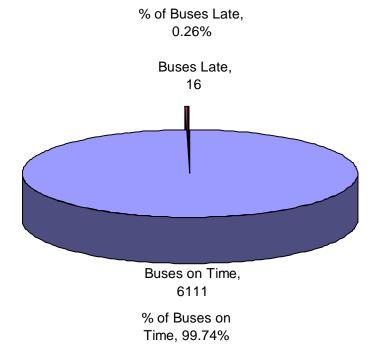

There were 16 delays during the month of August. On two days, one driver was driving very slowly and delayed 5 or 6 others behind him.

## AUGUST 2007 BUS TRAVEL TIME PERFORMANCE