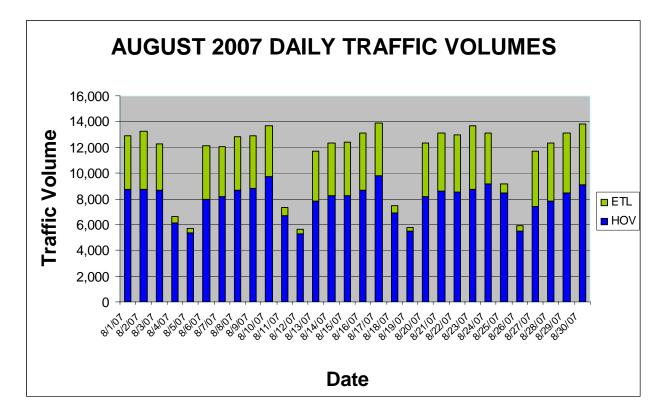

## 7.0 ADDITIONAL INFORMATION

Total daily traffic volumes for August 2007 are shown on the following graph.

The chart below summarizes monthly traffic since July 1, 2006.

Peak period traffic volumes are summarized below: