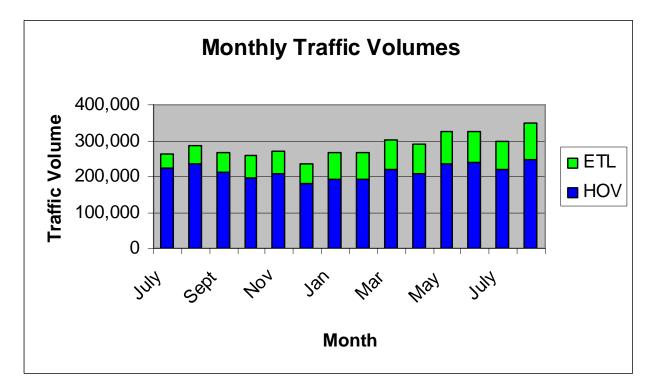

## 7.0 ADDITIONAL INFORMATION

Total daily traffic volumes for August 2007 are shown on the following graph.

The chart below summarizes monthly traffic since July 1, 2006.

Peak period traffic volumes are summarized below: