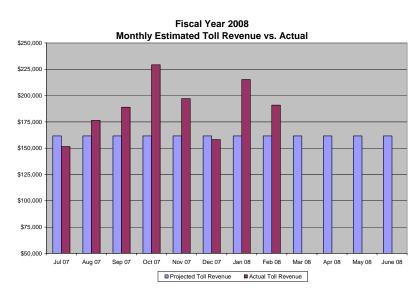

#### 3.0 REVENUES AND EXPENDITURES

February 2008 toll revenues declined to \$190,945, due to the lanes being opened to all traffic and tolls being waived during the first three days of the I-25 sinkhole incident. Total revenues, including tolls, fees, and fines were \$211,300.50. Fees and fines collected this month totaled \$20,355.50, which represents 9.63 percent of total revenues.

The following figure shows the projected vs. actual toll revenue to date for Fiscal Year 2008.

FY 08 tolls continue to exceed those of FY 07 while fees and fines continue to decline below the FY 07 levels.