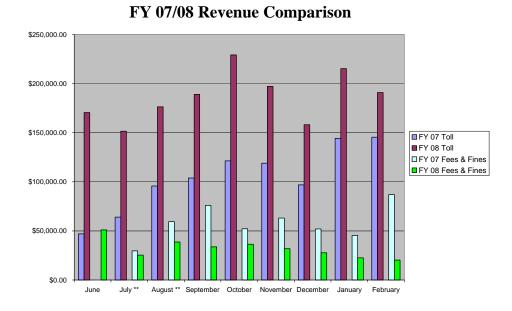

Current fiscal year revenues compared to the previous fiscal year's revenues are illustrated in the following figure.

The following table illustrates only CTE general administrative expenditures through February 2008.