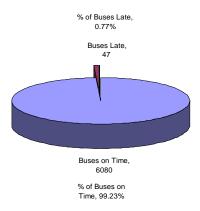

A total of 16 buses were late the afternoon of February 4 and the morning of February 5 due to a storm. From mid-day on February 5 to February 8 the system was down and no data was collected. On February 15 there was one late bus in the PM and 12 late in the AM, also attributable to adverse weather. On February 27 there was one late bus in the AM. This bus may have had problems because there are no other late cars or buses at this time. No data is collected on the weekends.

#### FEBRUARY 2008 BUS TRAVEL TIME PERFORMANCE