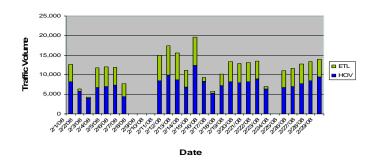

<sup>\* 6:00</sup> AM – 10:00 AM

Daily and monthly traffic volumes are illustrated in the following figures.

#### February 2008 Daily Traffic Volumes

## **Monthly Traffic Volumes**

<sup>\*\* 3:00</sup> PM - 7:00 PM

Recorded HOV lane usage during February was below FY 07 levels by only approximately 1,500, again attributed to the missing counts. Toll lane usage remained relatively consistent.