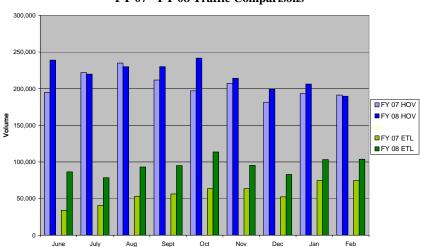

Current fiscal year revenues compared to the previous fiscal year's revenues are illustrated in the following figure.

The following table illustrates only CTE general administrative expenditures through February 2008.