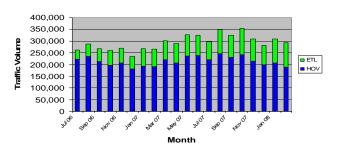

Current fiscal year traffic volumes compared to the previous fiscal year's volumes are represented in the following figure.

FY 07 - FY 08 Traffic Comparisons

Detailed data for peak period traffic volumes are found in the following tables.