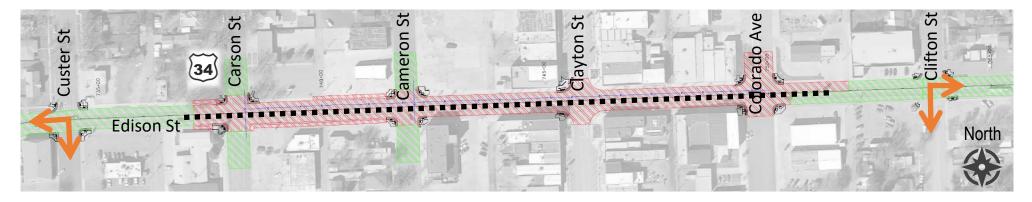

## Downtown Brush *in-town detour*: US 34 (Edison Street) full roadway reconstruction with Colorado Avenue intersection closure

Road closed for reconstruction (May 26 - June 10, 2020) - west of Carson Street to east of Colorado Avenue

Limits of full depth pavement rehabilitation

Limits of milling and asphalt overlay

Edison Street detour: Custer Street and Clifton Street to N. Railway Street on the south Note: The signed detour route for **US 34 through traffic** utilizes County Road 29, County Road S / Mill Street and Hospital Road to bypass the area