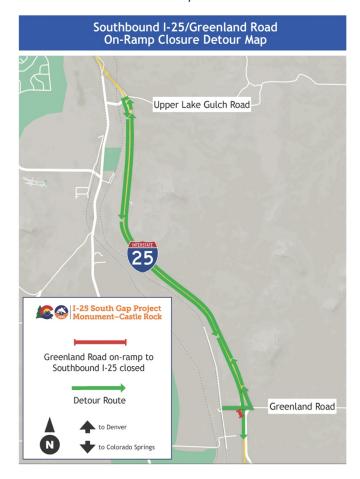

### Greenland Road on-ramp to southbound I-25

Immediately following this traffic switch, crews will require a **45-day closure of the southbound I-25 on- and off-ramps at Greenland Road**. These closures are necessary as crews reconstruct these ramps into a new configuration and address concerns of unsuitable material and excess groundwater in the area. While the ramps are closed, crews will keep the Greenland underpass open during daytime hours for traffic traveling east and west on Greenland Road. When the ramps reopen, they will be in their final alignment, with final deceleration and acceleration lanes on I-25 to be completed at a future date.

## TRAVEL IMPACTS

Flaggers will be present at Greenland Road. Please be cautious and heed the speed for their safety. Detours for the southbound ramp closures will maintain local access (see maps on page 2).