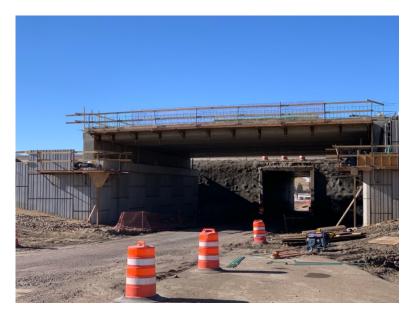

# **CLOSURE INFO**

In late June 2020, the Colorado Department of Transportation (CDOT) and contractor partner, Kraemer North America, will complete a major traffic switch on I-25 at Greenland Road. With half of the new interchange construction complete, motorists will be shifted to new pavement as crews construct the west side of the Greenland Road interchange. Final completion of the Greenland Road interchange will result in a wildlife underpass and a new two-lane underpass from the current single-lane box culvert.

Immediately following this traffic switch, crews will require a **45-day closure of the southbound I-25 on- and off-ramps at Greenland Road**. These closures are necessary as crews reconstruct these ramps into a new configuration and address concerns of unsuitable material and excess groundwater in the area. While the ramps are closed, crews will keep the Greenland underpass open during daytime hours for traffic traveling east and west on Greenland Road. When the ramps reopen, they will be in their final alignment, with final deceleration and acceleration lanes on I-25 to be completed at a future date.