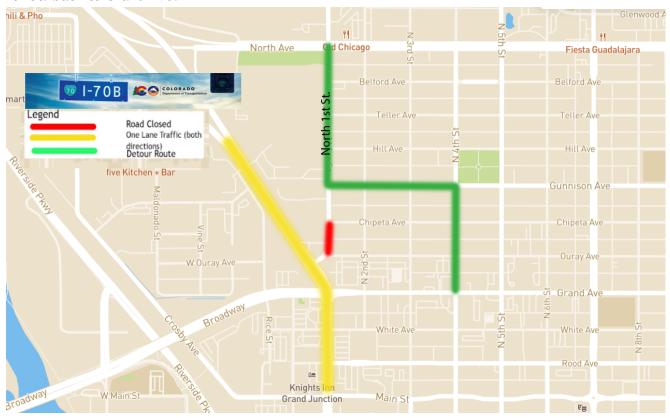

## I-70B 1st St.& Grand Ave. Improvement Project

Preferred Alternate Route during the closure on North 1st Street

## **Traffic Impacts**

An extended closure of North 1st St. will begin between I-70B and Chipeta Ave., access to businesses on North 1st St. will remain open. The following preferred alternate route for access to North 1st St. is from North Ave., and a detour will be in place from Gunnison St. to 4th St. back to Grand Ave.