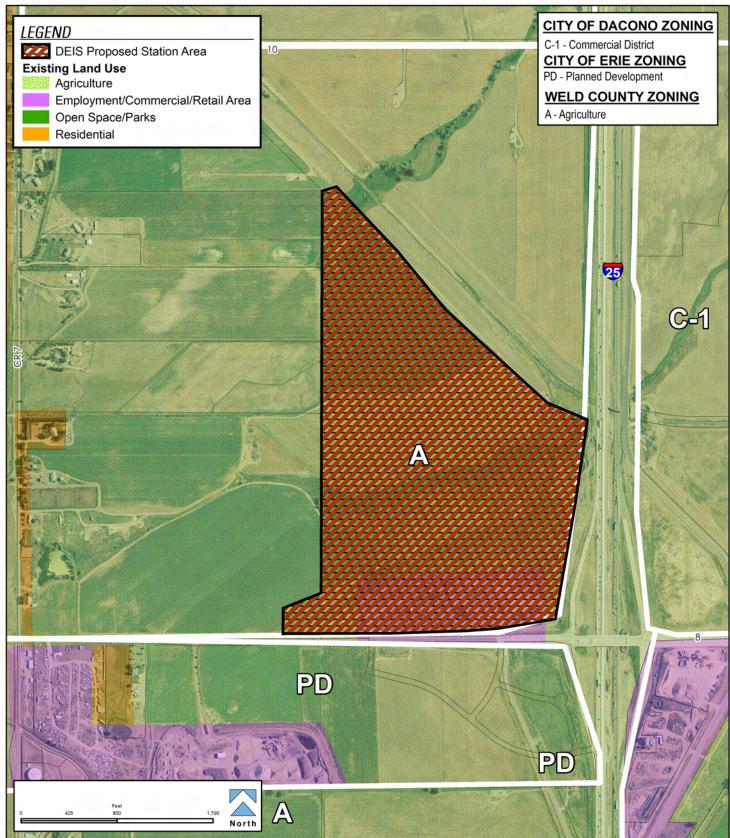

# Station Alternatives US 287 Commuter Rail- DEIS Package A



information. cooperation. transportation.

#### 9 - I-25 and County Road 8





# Operation and Maintenance Facility

Commuter Rail - DEIS Package A Potential Sites

information. cooperation. transportation.

EIS

NORTH I-25

County Road 46 and US 287 - Berthoud







# **Operation and Maintenance Facility**

Commuter Rail - DEIS Package A Potential Sites EIS information. cooperation. transportation.

NORTH I-25

Portner Rd. and Trilby Rd. - Fort Collins







THIS PAGE LEFT BLANK INTENTIONALLY.

### Appendix E

#### Land Use and Zoning Maps Commuter Rail and BRT Maintenance Facilities

THIS PAGE LEFT BLANK INTENTIONALLY.