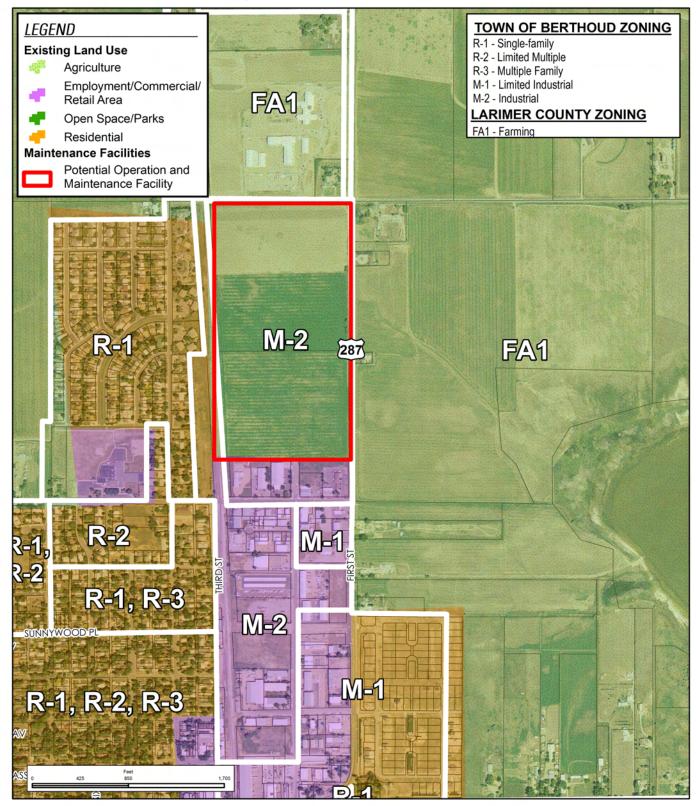

# **Operation and Maintenance Facility**

Commuter Rail - DEIS Package A Potential Sites EIS information. cooperation. transportation.

NORTH I-25

Portner Rd. and Trilby Rd. - Fort Collins

THIS PAGE LEFT BLANK INTENTIONALLY.