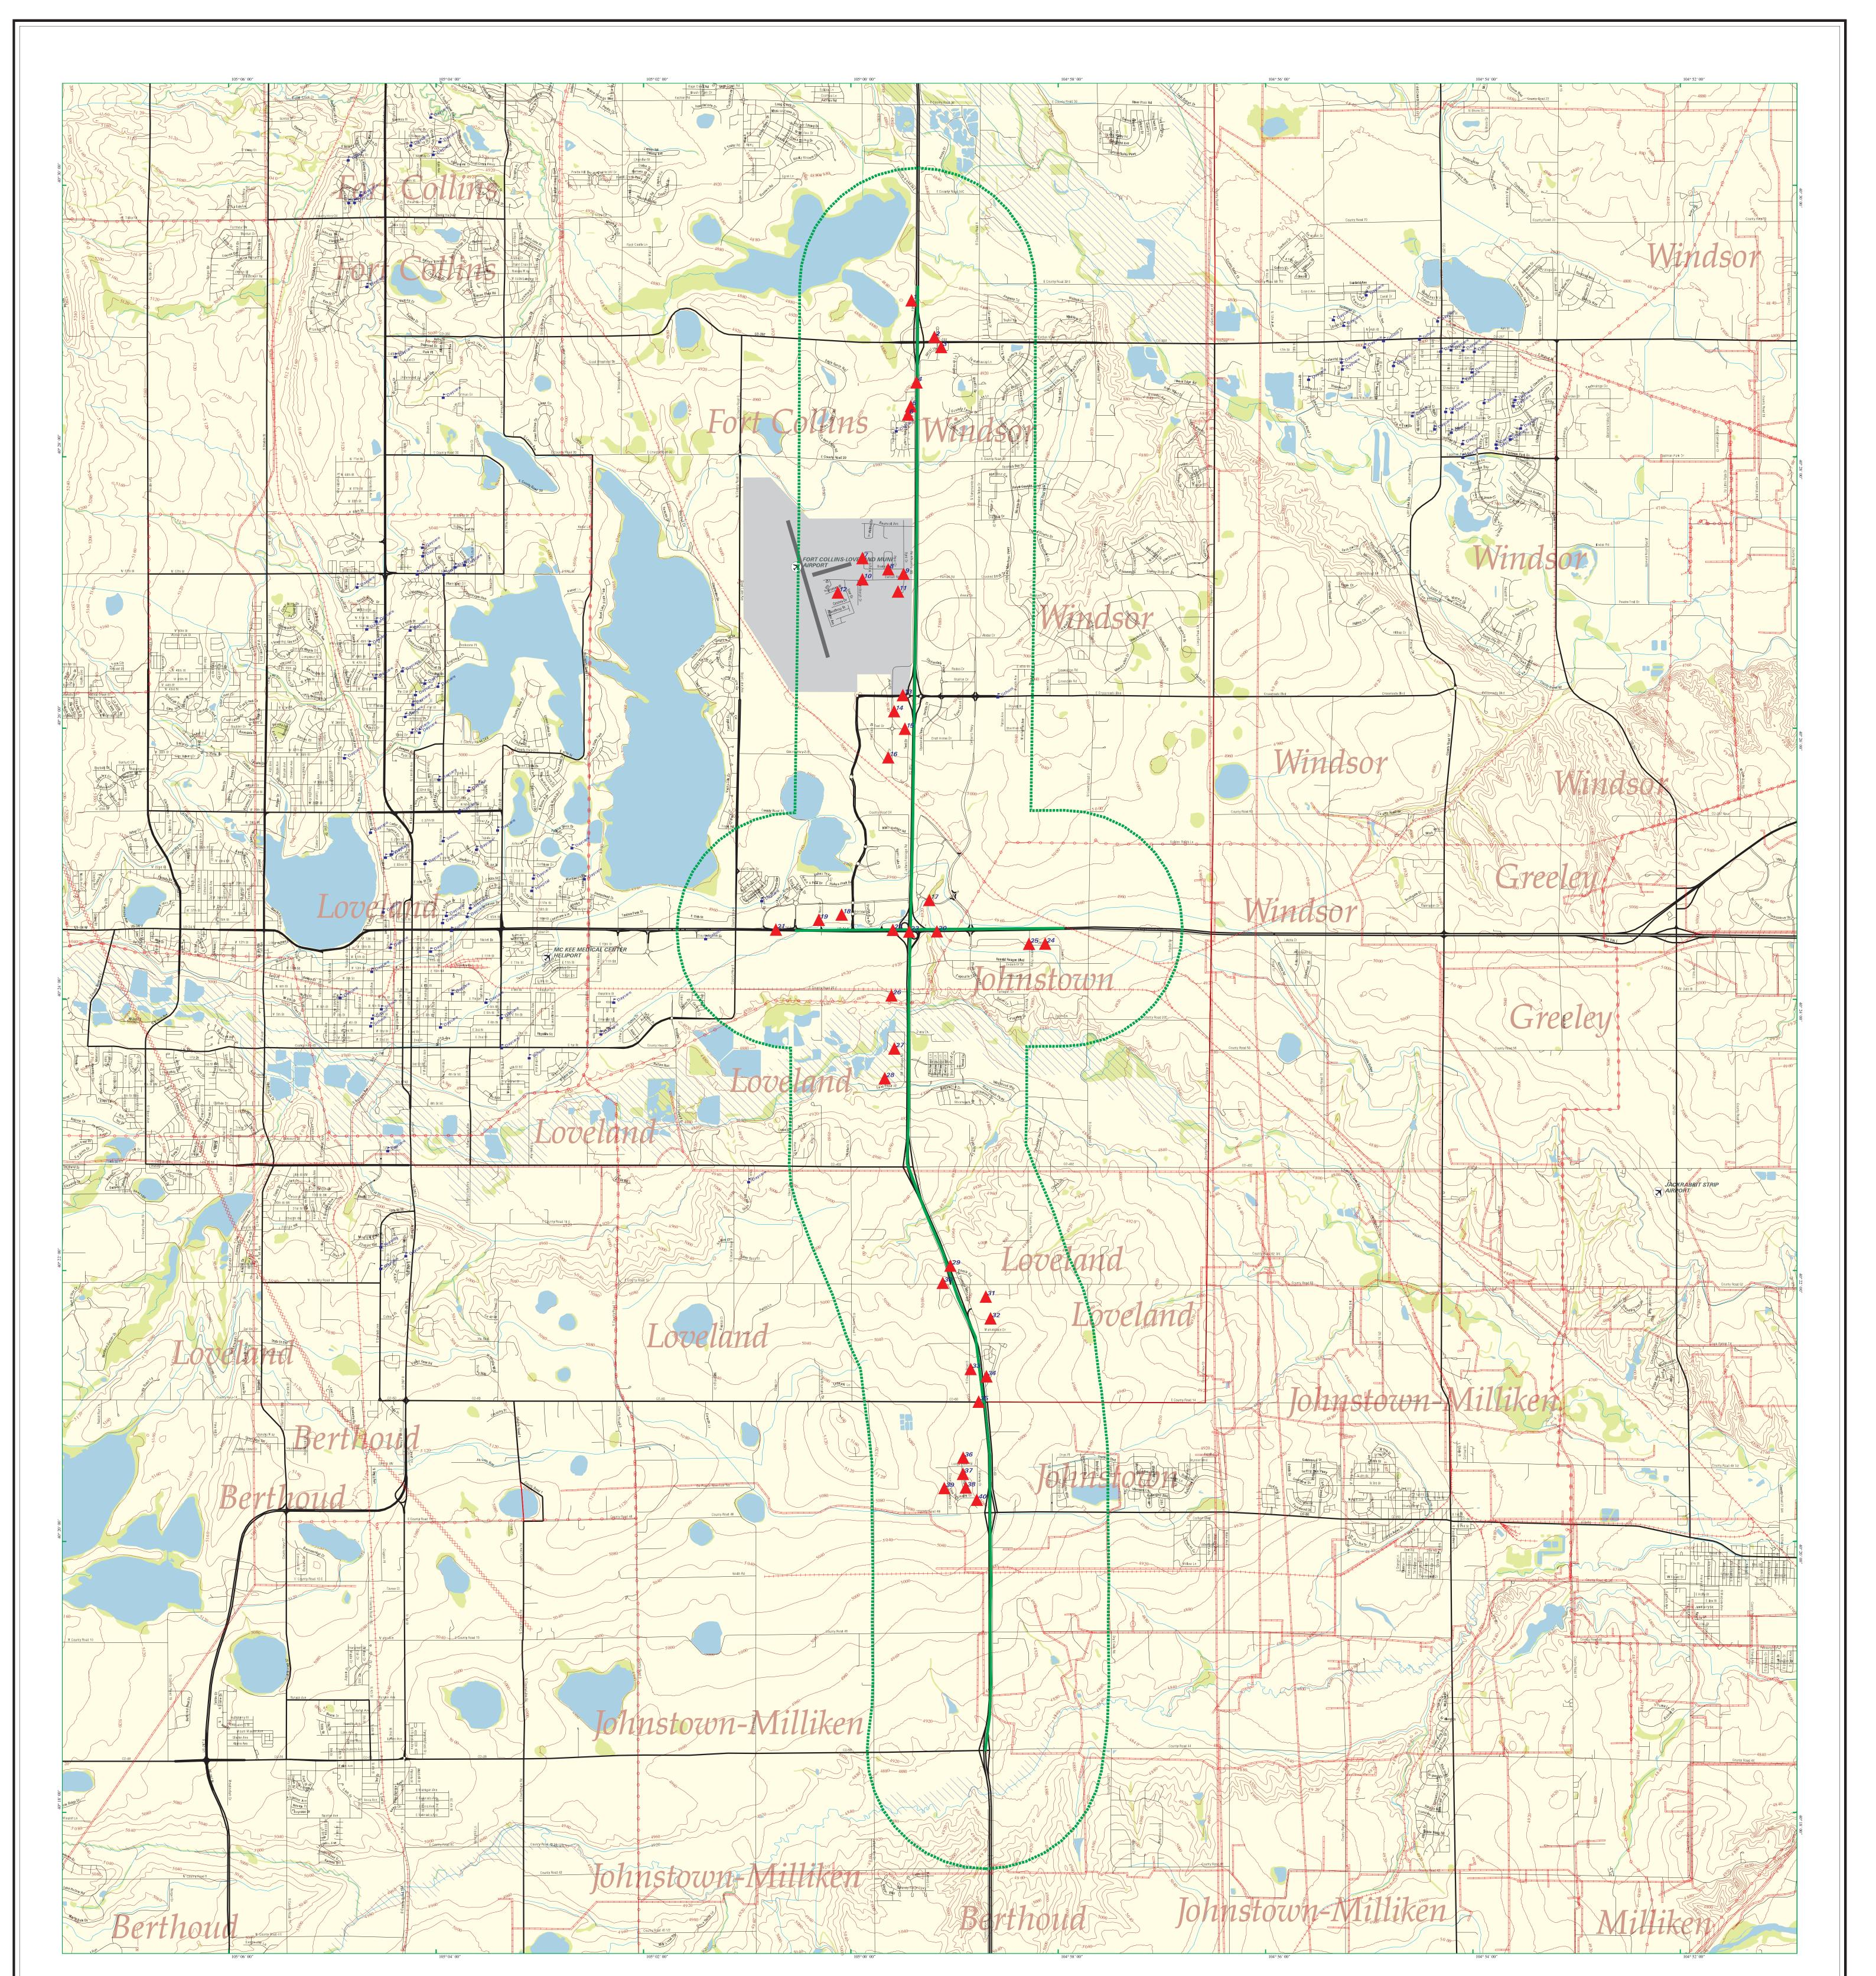

### SURROUNDING SITES: SEARCH RESULTS

Surrounding sites were identified.

Page numbers and map identification numbers refer to the EDR Radius Map report where detailed data on individual sites can be reviewed.

Sites listed in *bold italics* are in multiple databases.

Unmappable (orphan) sites are not considered in the foregoing analysis.

A review of the SEMS-ARCHIVE list, as provided by EDR, and dated 03/07/2016 has revealed that there are 2 SEMS-ARCHIVE sites within the searched area.

| Site             | Address                  | Map ID    | Page      |
|------------------|--------------------------|-----------|-----------|
| HACH COMPANY     | <b>5300 LINDBERGH DR</b> | <b>10</b> | <b>53</b> |
| NO RESPECT DRUMS | 6503 E. HIGHWAY 60       | 35        | 152       |

A review of the CORRACTS list, as provided by EDR, and dated 12/09/2015 has revealed that there are 4 CORRACTS sites within the searched area.

| Site                 | Address           | Map ID | Page |
|----------------------|-------------------|--------|------|
| BURKE CLEANERS       | 5635 BOEING DR    | 8      | 21   |
| HACH COMPANY         | 5300 LINDBERGH DR | 10     | 53   |
| CITY OF LOVELAND AIR | 4824 EARHART RD   | 12     | 71   |
| DESCO ACQUISITION LL | 230 COMMERCE DR   | 39     | 157  |

A review of the RCRA-TSDF list, as provided by EDR, and dated 12/09/2015 has revealed that there is 1 RCRA-TSDF site within the searched area.

| Site         | Address           | Map ID | Page |
|--------------|-------------------|--------|------|
| HACH COMPANY | 5300 LINDBERGH DR | 10     | 53   |

A review of the RCRA-SQG list, as provided by EDR, and dated 12/09/2015 has revealed that there are 2 RCRA-SQG sites within the searched area.

| Site                | Address            | Map ID | Page |
|---------------------|--------------------|--------|------|
| HACH COMPANY        | 5300 LINDBERGH DR  | 10     | 53   |
| TARGET STORE #T1178 | 1725 ROCKY MTN AVE | 18     | 102  |

A review of the RCRA-CESQG list, as provided by EDR, and dated 12/09/2015 has revealed that there are 14 RCRA-CESQG sites within the searched area.

| Site                 | Address              | Map ID | Page |
|----------------------|----------------------|--------|------|
| VISION GRAPHICS      | 5610 BOEING DR.      | 8      | 15   |
| COLLINS COLLISION PR | 5726 BYRD DR         | 9      | 36   |
| BW CONTAINER SYSTEMS | 5605 GOLDCO DR       | 11     | 66   |
| CITY OF LOVELAND AIR | 4824 EARHART RD      | 12     | 71   |
| WESTERN AREA PWR ADM | 5555 E CROSSROADS BL | 13     | 88   |
| NICK DAVIDSON INC (G | 3880 TEST CIR        | 15     | 93   |
| MACYS WEST #17221    | 5995 SKYPOND DR      | 17     | 97   |
| PORTRAIT INNOVATIONS | 5943 SKY POND DR STE | 17     | 100  |
| LOVELAND DENTAL GROU | 1569 FALL RIVER DR S | 19     | 111  |
| NORTHERN COLORADO RE | 4401 UNION ST        | 24     | 124  |
| ADVANCED CARE HOSPIT | 4401A UNION ST       | 24     | 126  |
| RV AMERICA           | 4777 MARKETPLACE DR  | 32     | 149  |
| GE OIL AND GAS - PRE | 321 BASHER DR        | 37     | 154  |
| DESCO ACQUISITION LL | 230 COMMERCE DR      | 39     | 157  |

A review of the RCRA NonGen / NLR list, as provided by EDR, and dated 12/09/2015 has revealed that there are 10 RCRA NonGen / NLR sites within the searched area.

| Site              | Address              | Map ID | Page |
|-------------------|----------------------|--------|------|
| TRANSPRO/BURGENER | 7301 SW FRONTAGE RD  | 1      | 6    |
| GARDNER SIGNS INC | 8101 SOUTHWEST FRONT | 5      | 10   |
| BURKE CLEANERS    | 5635 BOEING DR       | 8      | 21   |

| Site                 | Address             | Map ID | Page |
|----------------------|---------------------|--------|------|
| FERRERO I-25 CHRYSLE | 4040 BYRD DR        | 14     | 92   |
| BEST BUY STORE #693  | 6075 SKYPOND DR     | 17     | 96   |
| TOTAL STATION #2743  | 6150 E HWY 34       | 20     | 113  |
| MJR INVESTMENTS INC  | 5505 W EISENHOWER   | 22     | 120  |
| CLOVERLEAF KENNEL CL | 2527 SE FRONTAGE RD | 29     | 130  |
| COLORADO BOAT CENTER | 3850 SE FRONTAGE RD | 34     | 150  |
| EPA CLEANUP          | 6503 HWY 60         | 35     | 152  |