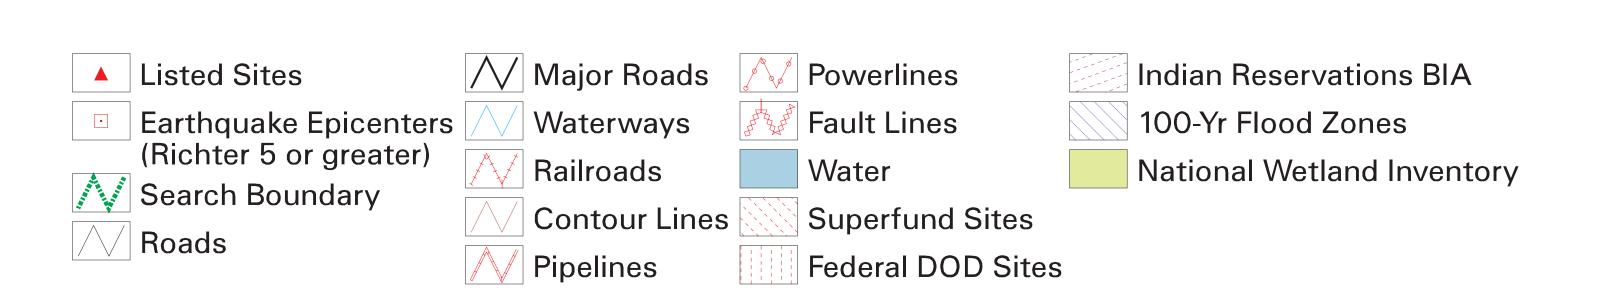

### SURROUNDING SITES: SEARCH RESULTS

Surrounding sites were identified.

Page numbers and map identification numbers refer to the EDR Radius Map report where detailed data on individual sites can be reviewed.