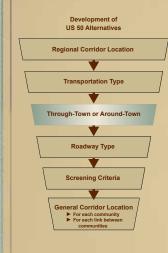

## Corridor Comparison - Granada

THROUGH-TOWN

AROUND-TOWN



| SCREENING CRITERIA                                   | 1 - Hold south right-of-way line;<br>shift north | 2 - Hold north right-of-way line;<br>shift south | 3 - Hold south railroad<br>right-of-way,<br>shift south | North Corridor                                           | South Corridor                                           |
|------------------------------------------------------|--------------------------------------------------|--------------------------------------------------|---------------------------------------------------------|----------------------------------------------------------|----------------------------------------------------------|
| Addresses US 50 safety problems                      |                                                  |