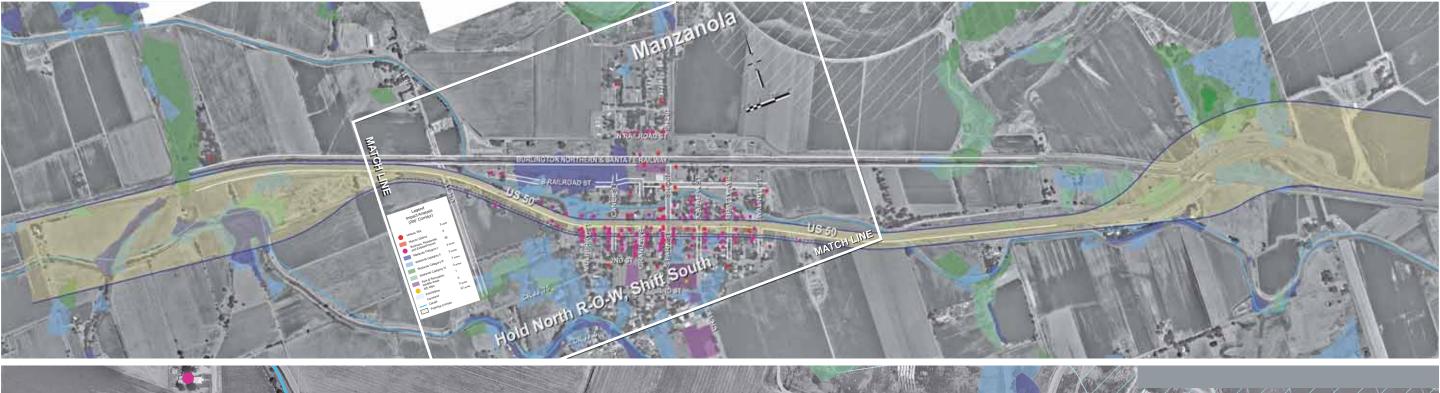

## Manzanola

Legend Impact Analysis (200' Corridor) 自用

0

~ ille

| Historic Site                             | 5 sites  |
|-------------------------------------------|----------|
| Historic District                         | 0        |
| Business, Residential, and Establishments | 38       |
| Wetlands Category I                       | 3 acres  |
| Wetlands Category II                      | 5 acres  |
| Wetlands Category III                     | .7 acres |
| Wetlands Category IV                      | 3 acres  |
| Park & Recreation,<br>Wildlife areas      | 1        |
| 6(f) sites                                | 0        |
| Floodplains                               | 0 acres  |
| Farmland                                  | 57 acre  |
| <br>Canals                                |          |
| Potential Corridor                        |          |

CR JJ .75

CR JJ .5

IL STA

2 - Hold North R-O-W, Shift South

BURLINGTON NORTHERN & SANTA FE RAILWAY

CR JJ 5/10

200

115 50