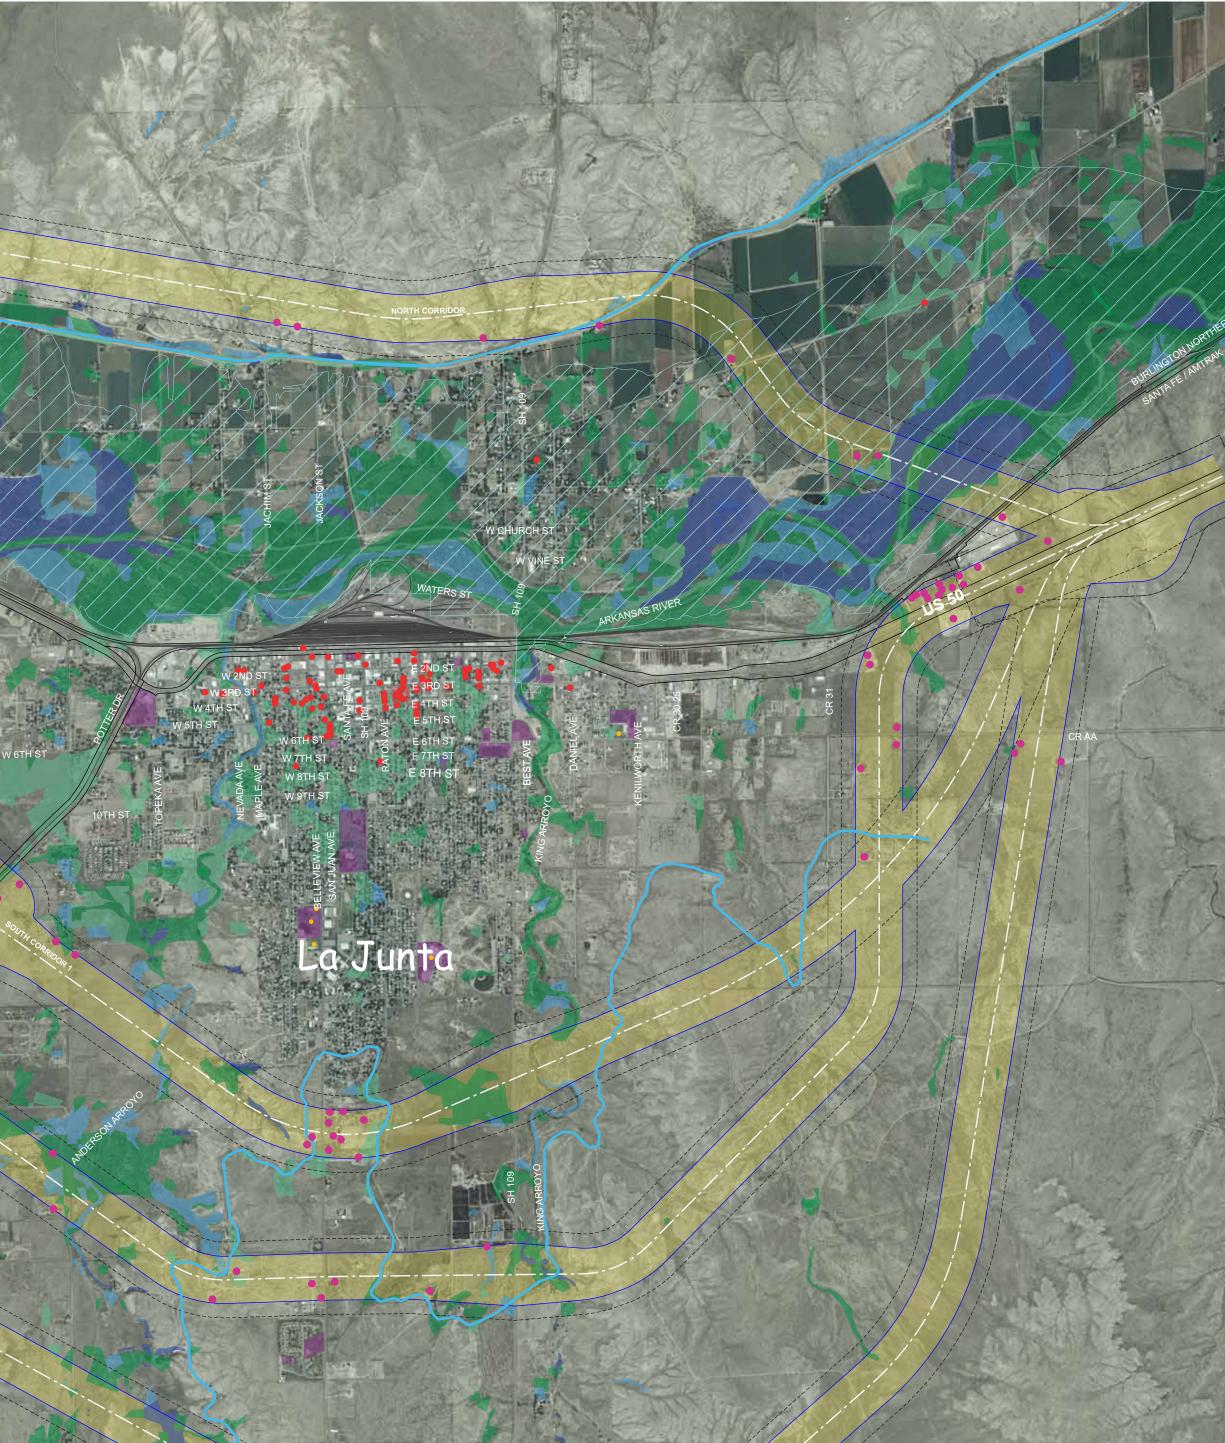

| Legend Impact Analysis |                                              |                                      |                                        |                                        |                                        |                                        |                                        |                                        |
|------------------------|----------------------------------------------|--------------------------------------|----------------------------------------|----------------------------------------|----------------------------------------|----------------------------------------|----------------------------------------|----------------------------------------|
|                        |                                              | North of Swink and North of La Junta | North of Swink and South of La Junta 1 | North of Swink and South of La Junta 2 | North of Swink and South of La Junta 3 | South of Swink and South of La Junta 1 | South of Swink and South of La Junta 2 | South of Swink and South of La Junta 3 |
|                        | Historic Site                                | 0 sites                              | 0 sites                                | 0 sites                                | 0 sites                                | 1 sites                                | 1 sites                                | 1 sites                                |
|                        | Historic District                            | 0                                    | 0                                      | 0                                      | 0                                      | 0                                      | 0                                      | 0                                      |
|                        | Business, Residential,<br>and Establishments | 32                                   | 50                                     | 66                                     | 32                                     | 39                                     | 56                                     | 20                                     |
|                        | Wetlands Category I                          | 13.5 acres                           | 6.25 acres                             | 8 acres                                | 8.75 acres                             | 2.5 acres                              | 4.5 acres                              | 2.75 acres                             |
|                        | Wetlands Category II                         | 2.75 acres                           | 4.25 acres                             | 9.25 acres                             | 5.25 acres                             | 3.25 acres                             | 8.25 acres                             | 4 acres                                |
|                        | Wetlands Category III                        | 23.75 acres                          | 21.5 acres                             | 23 acres                               | 16.25 acres                            | 14.5 acres                             | 16 acres                               | 9.75 acres                             |
|                        | Wetlands Category IV                         | 4.75 acres                           | 15.75 acres                            | 16.5 acres                             | 8 acres                                | 15 acres                               | 15.5 acres                             | 4.25 acres                             |
|                        | Park & Recreation,<br>Wildlife Area          | 0 sites                              | 0 sites                                | 0 sites                                | 0 sites                                | 0 sites                                | 0 sites                                | 0 sites                                |
|                        | 6(f) sites                                   | 0 sites                              | 0 sites                                | 0 sites                                | 0 sites                                | 1 sites                                | 1 sites                                | 1 sites                                |
|                        | Floodplains                                  | 116.25 acres                         | 85 acres                               | 87.5 acres                             | 77.25 acres                            | 26.5 acres                             | 29 acres                               | 27.5 acres                             |
|                        | Air Quality Receptors                        | 0 sites                              | 0 sites                                | 0 sites                                | 0 sites                                | 2 sites                                | 2 sites                                | 2 sites                                |
|                        | Noise Receptors                              | 45 sites                             | 68 sites                               | 85 sites                               | 46 sites                               | 44 sites                               | 62 sites                               | 23 sites                               |
| -                      | Farmland<br>Canals                           | 86.25 acres                          | 168.75 acres                           | 178.5 acres                            | 151.75 acres                           | 200.75 acres                           | 210.5 acres                            | 175 acres                              |